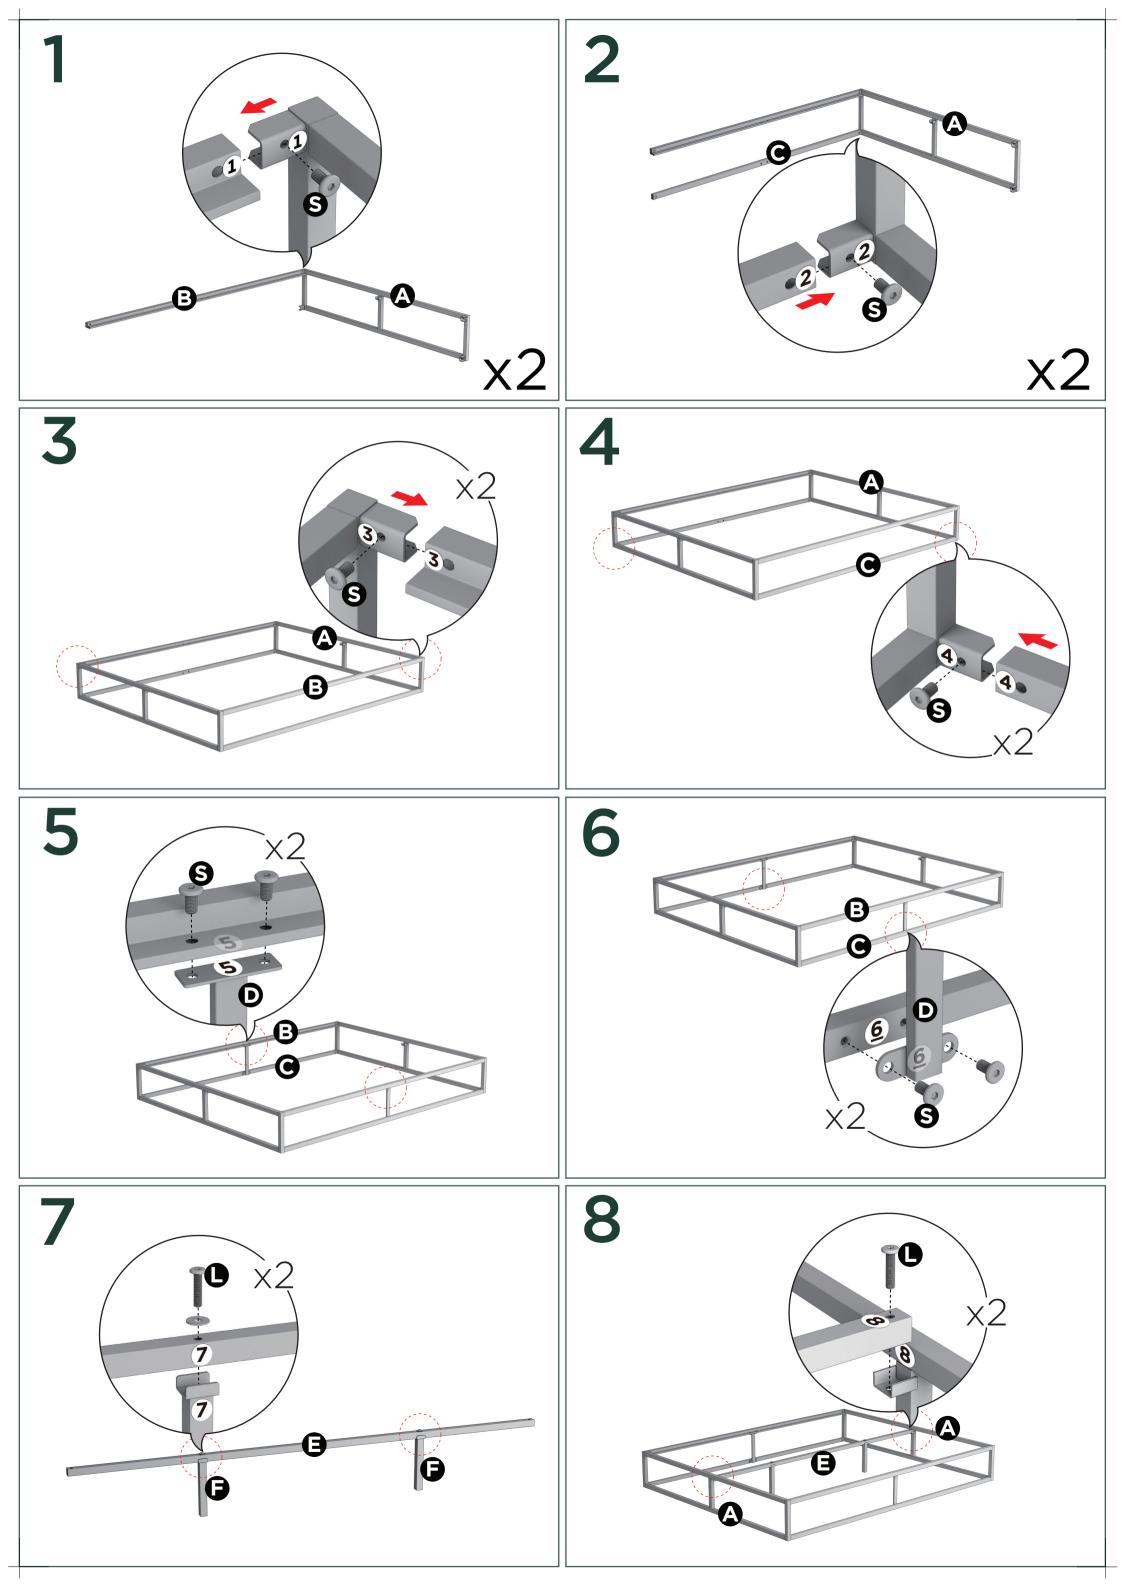

# Easy as 1-2-3 Assembly Instruction

**Numbers must Match for Secure Assembly** 

### MBBF-2