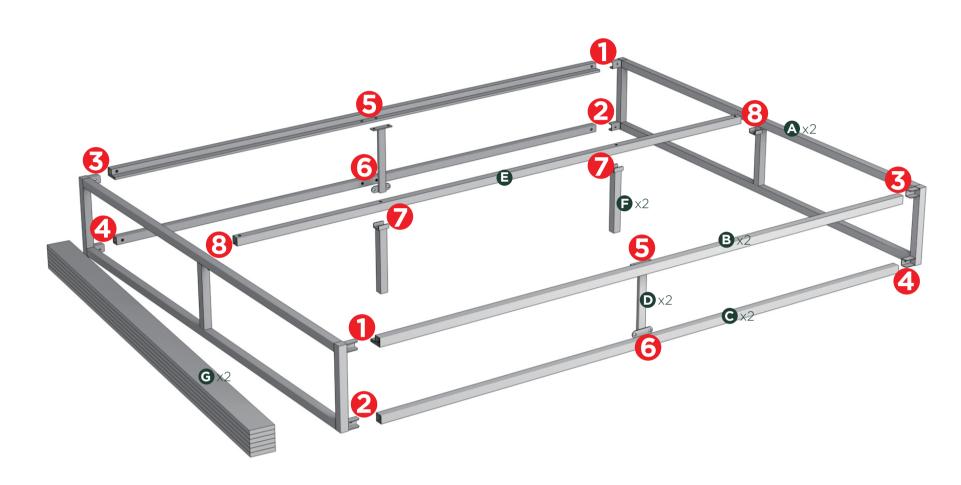

# Easy as 1-2-3 Assembly Instruction

**Numbers must Match for Secure Assembly** 

### MBBF-2