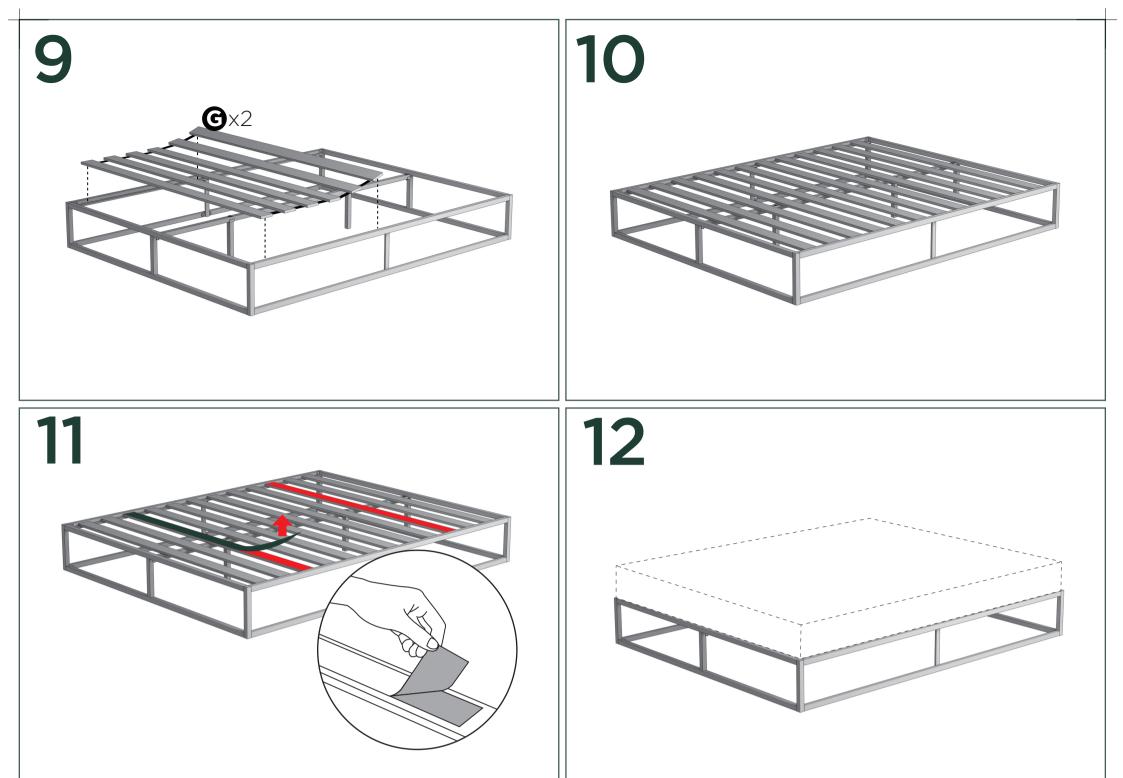

# Easy as 1-2-3 Assembly Instruction

**Numbers must Match for Secure Assembly** 

### MBBF-2