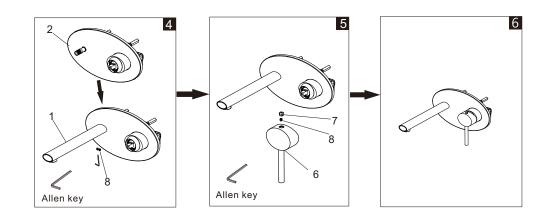

- 4. Install panel (2), spout (1) and lock with screw (8).
- 5. Install the handle (6) and lock with screw (8), put on the red/ blue button(7).
- 6. Complete installation.