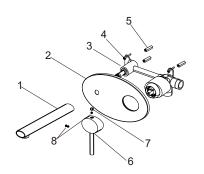

## DIAGRAM AND PARTS LIST

Single Handle Wall-mounted

Bathroom Faucet

**Brass Construction** 

Ceramic Cartridge Easy Installation

- Spout
  Panel
  Valve body
  Tapping screw
- 5. Setscrew
- 6. Handle
- 7. Red/ blue button
- 8. Screw

## **RECOMMENDED TOOLS**

Allen key Philips Screwdriver Electric drill Adjustable wrench Pipe tape Eye protection Flashlight

- 1. Punch on the wall and install the setscrews(5) according to the hole distance of valve body(3).
- 2.The depth of the wall(46-53mm)
- 3. Install setscrews (3) and tapping screws (4). Fix and adjust the valve body (3) level.

- 4. Install panel (2), spout (1) and lock with screw (8).
- 5. Install the handle (6) and lock with screw (8), put on the red/ blue button(7).
- 6. Complete installation.