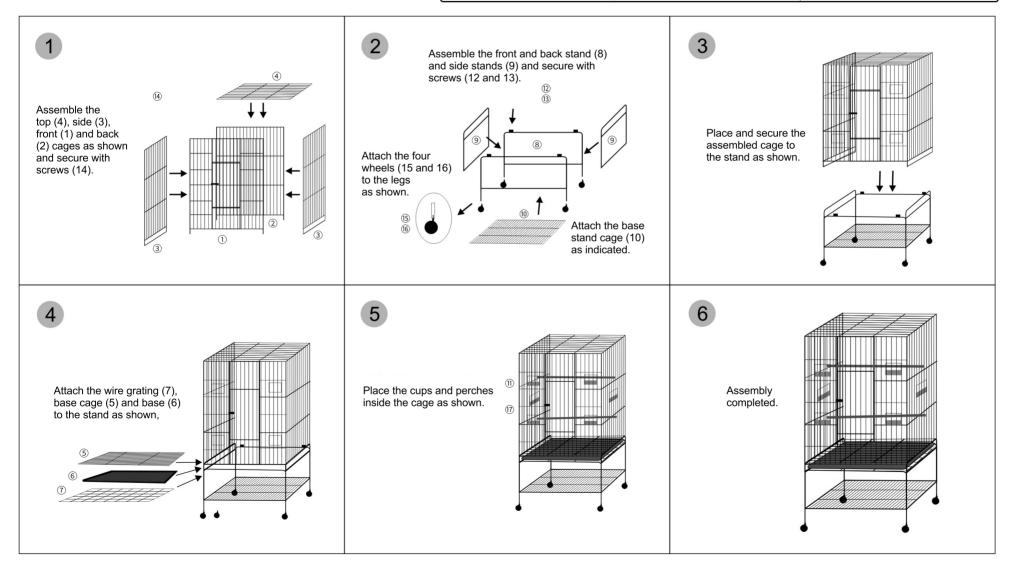

## **ASSEMBLY INSTRUCTIONS**

Please read these instructions carefully before assembling the product.

| NO | PART       | QTY | NO | PART             | QTY | NO | PART              | QTY |
|----|------------|-----|----|------------------|-----|----|-------------------|-----|
| 1  | Front cage | 1   | 7  | Wire grating     | 1   | 13 | 6x40mm screw      | 9   |
| 2  | Back cage  | 1   | 8  | Front/back stand | 2   | 14 | 6x30mm screw      | 17  |
| 3  | Side cage  | 2   | 9  | Side stand       | 2   | 15 | 2" Wheel w/brake  | 2   |
| 4  | Top cage   | 1   | 10 | Base stand cage  | 1   | 16 | 2" Wheel          | 2   |
| 5  | Base cage  | 1   | 11 | Plastic cup      | 4   | 17 | 1.27x79.4cm Perch | 2   |
| 6  | Base       | 1   | 12 | 6mm nut          | 9   |    |                   |     |