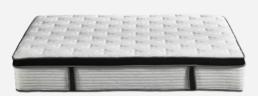

### **INCLUSIONS**

1 x Mattress 4 x Pillows 1 x Quilt 1 x Quilt Cover Set 1 x Sheet Set

## **BUDGET GRADE**

Chiro Plush Euro Top Pocket Spring Mattress

Organic Cotton Sheet Set

Organic Cotton Quilt Cover Set

Bamboo Polyester Blend Ouilt

Standard Pillows

### Starts From:

SINGLE \$523\*
KING SINGLE \$685\*
DOUBLE \$663\*
QUEEN: \$732\*
KING \$836\*

\*Excludes Shipping