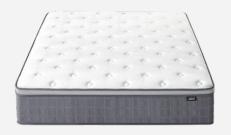

### **INCLUSIONS**

1 x Mattress 4 x Pillows 1 x Quilt 1 x Quilt Cover Set 1 x Sheet Set

## MID GRADE

Heavenly Premium Euro Top Mattress

Bamboo & Cotton Sheet Set

Fringed Cotton-Linen Ouilt Cover Set

Wool All Seasons Ouilt

Wool Blend Rich Standard Pillows

### Starts From:

SINGLE \$663\* KING SINGLE \$844\* DOUBLE \$822\* QUEEN: \$905\* KING \$983\*

\*Excludes Shipping