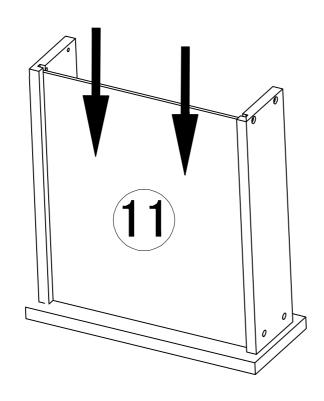

## **A** CAUTION:

Only tighten bolts to 80% at first. Once all parts have been assembled, fully tighten all hardware.

To prevent damage to threads, do not use a power tool and do not overtighten bolts. Use two people to lift and turn the product when assembling.

Do not attempt with one person and do not roll onto legs.

Keep all hardware and small parts away from children.

| Ax17    | Bx17             | Cx11    | Dx8       | Ex20       |
|---------|------------------|---------|-----------|------------|
|         |                  |         | Statutati | Titt       |
| Ø6x34mm | Ø15x9mm          | Ø8x30mm | Ø4×30mm   | Ø3. 5x14mm |
| Fx4     | Gx6              | Hx2     | Ix1       | Jx17       |
|         | D Tagangangangan |         |           |            |
| Ø4x8mm  | Ø7x40mm          |         |           | Ø21mm      |
| Kx4     | Lx8              | Mx1     | Nx8       | CLx2       |
|         |                  |         |           |            |
| OD 2    | DI O             | M4      | Ø50mm     | L400mm     |
| CRx2    | DLx2             | DRx2    | Px4       | Qx4        |
|         | ©.h.;            |         |           |            |
| L400mm  | L400mm           | L400mm  | Ø8x95mm   | Ø8×110mm   |
| Rx1     | Sx4              |         |           |            |
|         |                  |         |           |            |

Dx8

Fx4 parameters Hx2