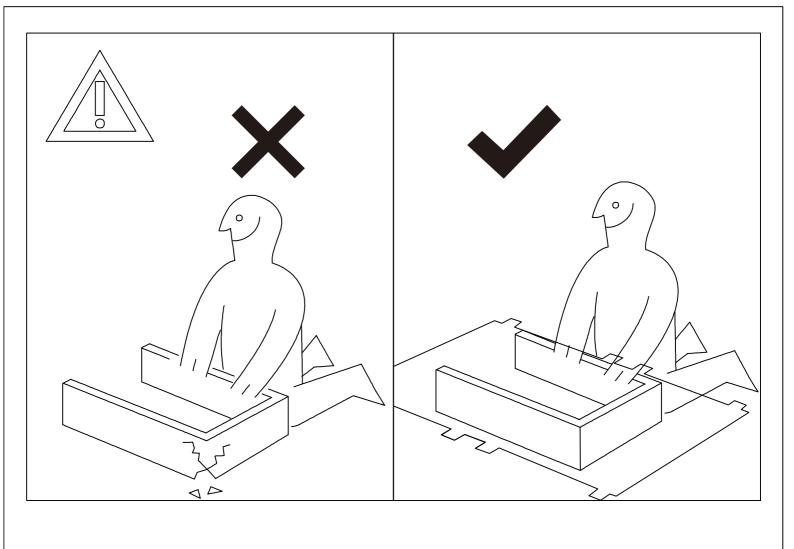

## **A** CAUTION:

Only tighten bolts to 80% at first. Once all parts have been assembled, fully tighten all hardware.

To prevent damage to threads, do not use a power tool and do not overtighten bolts. Use two people to lift and turn the product when assembling.

Do not attempt with one person and do not roll onto legs.

Keep all hardware and small parts away from children.

| Ax17    | Bx17             | Cx11    | Dx8       | Ex20       |
|---------|------------------|---------|-----------|------------|
|         |                  |         | Statutati | Titt       |
| Ø6x34mm | Ø15x9mm          | Ø8x30mm | Ø4×30mm   | Ø3. 5x14mm |
| Fx4     | Gx6              | Hx2     | Ix1       | Jx17       |
|         | D Tagangangangan |         |           |            |
| Ø4x8mm  | Ø7x40mm          |         |           | Ø21mm      |
| Kx4     | Lx8              | Mx1     | Nx8       | CLx2       |
|         |                  |         |           |            |
| OD 2    | DI O             | M4      | Ø50mm     | L400mm     |
| CRx2    | DLx2             | DRx2    | Px4       | Qx4        |
|         | ©.h.;            |         |           |            |
| L400mm  | L400mm           | L400mm  | Ø8x95mm   | Ø8×110mm   |
| Rx1     | Sx4              |         |           |            |
|         |                  |         |           |            |