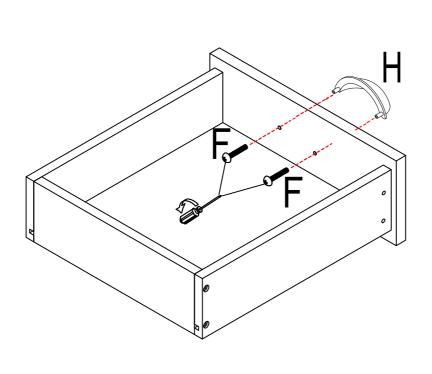

| Ø15x9mm          | Ø8x30mm | Ø4×30mm   | Ø3. 5x14mm |
| Fx4     | Gx6              | Hx2     | Ix1       | Jx17       |
|         | D Tagangangangan |         |           |            |
| Ø4x8mm  | Ø7x40mm          |         |           | Ø21mm      |
| Kx4     | Lx8              | Mx1     | Nx8       | CLx2       |
|         |                  |         |           |            |
| OD 2    | DI O             | M4      | Ø50mm     | L400mm     |
| CRx2    | DLx2             | DRx2    | Px4       | Qx4        |
|         | ©.h.;            |         |           |            |
| L400mm  | L400mm           | L400mm  | Ø8x95mm   | Ø8×110mm   |
| Rx1     | Sx4              |         |           |            |
|         |                  |         |           |            |













Dx8



Fx4 parameters Hx2