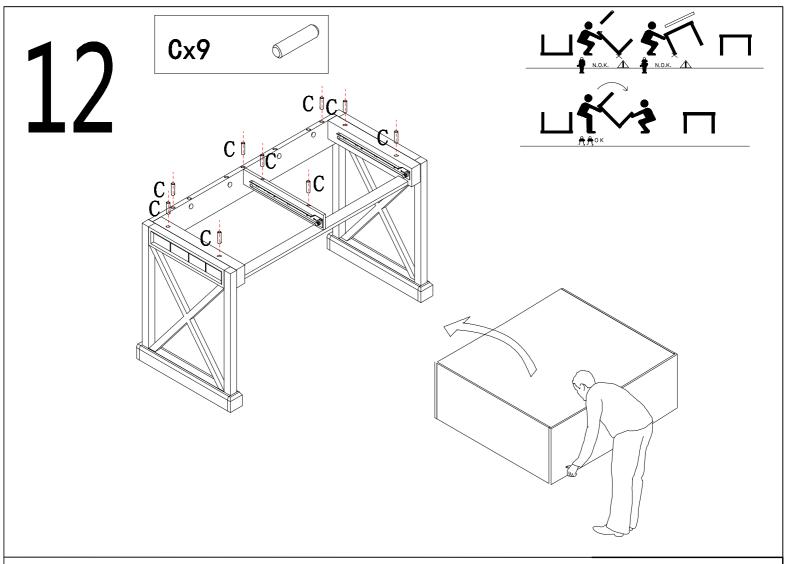

## **A** CAUTION:

Only tighten bolts to 80% at first. Once all parts have been assembled, fully tighten all hardware.

To prevent damage to threads, do not use a power tool and do not overtighten bolts. Use two people to lift and turn the product when assembling.

Do not attempt with one person and do not roll onto legs.

Keep all hardware and small parts away from children.

| Ax17    | Bx17             | Cx11    | Dx8       | Ex20       |
|---------|------------------|---------|-----------|------------|
|         |                  |         | Statutati | Titt       |
| Ø6x34mm | Ø15x9mm          | Ø8x30mm | Ø4×30mm   | Ø3. 5x14mm |
| Fx4     | Gx6              | Hx2     | Ix1       | Jx17       |
|         | D Tagangangangan |         |           |            |
| Ø4x8mm  | Ø7x40mm          |         |           | Ø21mm      |
| Kx4     | Lx8              | Mx1     | Nx8       | CLx2       |
|         |                  |         |           |            |
| OD 2    | DI O             | M4      | Ø50mm     | L400mm     |
| CRx2    | DLx2             | DRx2    | Px4       | Qx4        |
|         | ©.h.;            |         |           |            |
| L400mm  | L400mm           | L400mm  | Ø8x95mm   | Ø8×110mm   |
| Rx1     | Sx4              |         |           |            |
|         |                  |         |           |            |