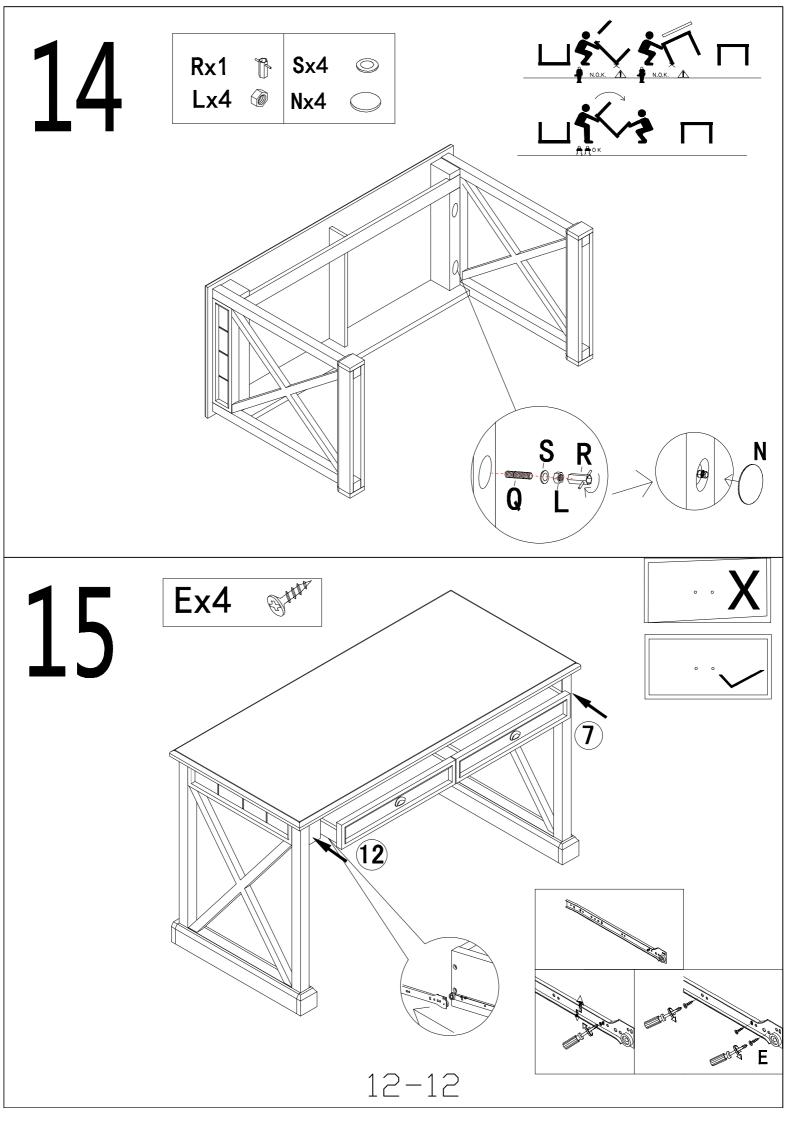

| Ø3. 5x14mm |
| Fx4     | Gx6              | Hx2     | Ix1       | Jx17       |
|         | D Tagangangangan |         |           |            |
| Ø4x8mm  | Ø7x40mm          |         |           | Ø21mm      |
| Kx4     | Lx8              | Mx1     | Nx8       | CLx2       |
|         |                  |         |           |            |
| OD 2    | DI O             | M4      | Ø50mm     | L400mm     |
| CRx2    | DLx2             | DRx2    | Px4       | Qx4        |
|         | ©.h.;            |         |           |            |
| L400mm  | L400mm           | L400mm  | Ø8x95mm   | Ø8×110mm   |
| Rx1     | Sx4              |         |           |            |
|         |                  |         |           |            |













Dx8



Fx4 parameters Hx2