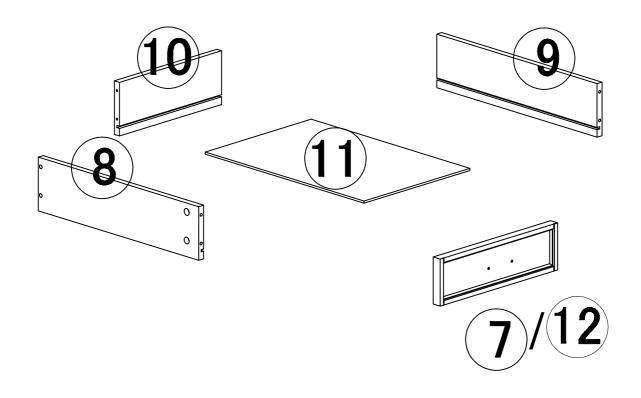

## **Assembly Instructions**

Read these instructions and follow steps carefully to ensure you assemble the product correctly and avoid damages. Check that all parts and hardware have been provided before assembling the product. Place all contents on a clean, soft-flat surface to avoid scratching the product.

## **A** CAUTION:

Only tighten bolts to 80% at first. Once all parts have been assembled, fully tighten all hardware.

To prevent damage to threads, do not use a power tool and do not overtighten bolts. Use two people to lift and turn the product when assembling.

Do not attempt with one person and do not roll onto legs.

Keep all hardware and small parts away from children.

| Ax17    | Bx17             | Cx11    | Dx8       | Ex20       |
|---------|------------------|---------|-----------|------------|
|         |                  |         | Statutati | Titt       |
| Ø6x34mm | Ø15x9mm          | Ø8x30mm | Ø4×30mm   | Ø3. 5x14mm |
| Fx4     | Gx6              | Hx2     | Ix1       | Jx17       |
|         | D Tagangangangan |         |           |            |
| Ø4x8mm  | Ø7x40mm          |         |           | Ø21mm      |
| Kx4     | Lx8              | Mx1     | Nx8       | CLx2       |
|         |                  |         |           |            |
| OD 2    | DI O             | M4      | Ø50mm     | L400mm     |
| CRx2    | DLx2             | DRx2    | Px4       | Qx4        |
|         | ©.h.;            |         |           |            |
| L400mm  | L400mm           | L400mm  | Ø8x95mm   | Ø8×110mm   |
| Rx1     | Sx4              |         |           |            |
|         |                  |         |           |            |