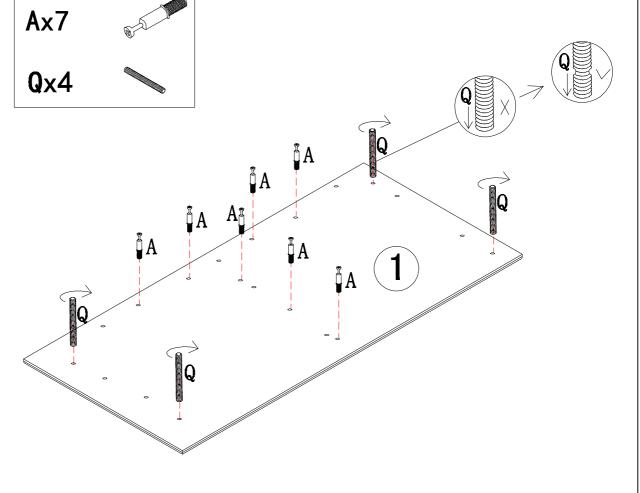

## **A** CAUTION:

Only tighten bolts to 80% at first. Once all parts have been assembled, fully tighten all hardware.

To prevent damage to threads, do not use a power tool and do not overtighten bolts. Use two people to lift and turn the product when assembling.

Do not attempt with one person and do not roll onto legs.

Keep all hardware and small parts away from children.

| Ax17    | Bx17             | Cx11    | Dx8       | Ex20       |
|---------|------------------|---------|-----------|------------|
|         |                  |         | Statutati | Titt       |
| Ø6x34mm | Ø15x9mm          | Ø8x30mm | Ø4×30mm   | Ø3. 5x14mm |
| Fx4     | Gx6              | Hx2     | Ix1       | Jx17       |
|         | D Tagangangangan |         |           |            |
| Ø4x8mm  | Ø7x40mm          |         |           | Ø21mm      |
| Kx4     | Lx8              | Mx1     | Nx8       | CLx2       |
|         |                  |         |           |            |
| OD 2    | DI O             | M4      | Ø50mm     | L400mm     |
| CRx2    | DLx2             | DRx2    | Px4       | Qx4        |
|         | ©.h.;            |         |           |            |
| L400mm  | L400mm           | L400mm  | Ø8x95mm   | Ø8×110mm   |
| Rx1     | Sx4              |         |           |            |
|         |                  |         |           |            |