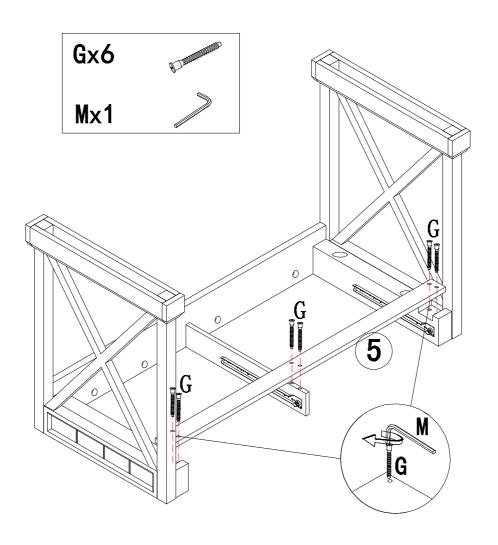

## **A** CAUTION:

Only tighten bolts to 80% at first. Once all parts have been assembled, fully tighten all hardware.

To prevent damage to threads, do not use a power tool and do not overtighten bolts. Use two people to lift and turn the product when assembling.

Do not attempt with one person and do not roll onto legs.

Keep all hardware and small parts away from children.

| Ax17    | Bx17             | Cx11    | Dx8       | Ex20       |
|---------|------------------|---------|-----------|------------|
|         |                  |         | Statutati | Titt       |
| Ø6x34mm | Ø15x9mm          | Ø8x30mm | Ø4×30mm   | Ø3. 5x14mm |
| Fx4     | Gx6              | Hx2     | Ix1       | Jx17       |
|         | D Tagangangangan |         |           |            |
| Ø4x8mm  | Ø7x40mm          |         |           | Ø21mm      |
| Kx4     | Lx8              | Mx1     | Nx8       | CLx2       |
|         |                  |         |           |            |
| OD 2    | DI O             | M4      | Ø50mm     | L400mm     |
| CRx2    | DLx2             | DRx2    | Px4       | Qx4        |
|         | ©.h.;            |         |           |            |
| L400mm  | L400mm           | L400mm  | Ø8x95mm   | Ø8×110mm   |
| Rx1     | Sx4              |         |           |            |
|         |                  |         |           |            |