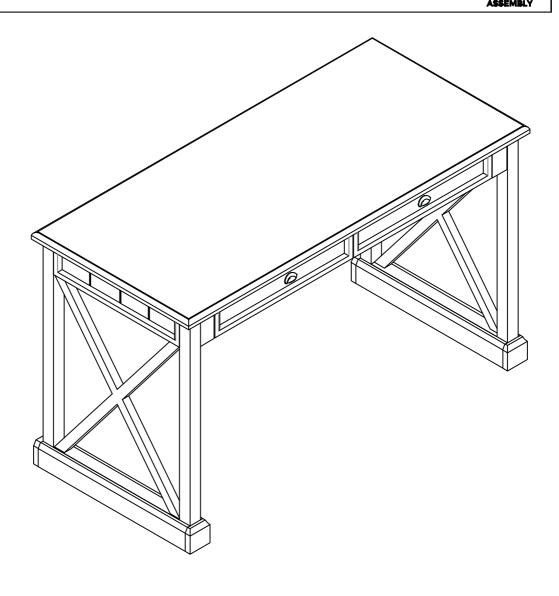

## **GPHDKXBW**

## **Assembly Instructions**

Read these instructions and follow steps carefully to ensure you assemble the product correctly and avoid damages. Check that all parts and hardware have been provided before assembling the product. Place all contents on a clean, soft-flat surface to avoid scratching the product.

## **A** CAUTION:

Only tighten bolts to 80% at first. Once all parts have been assembled, fully tighten all hardware.

To prevent damage to threads, do not use a power tool and do not overtighten bolts. Use two people to lift and turn the product when assembling.

Do not attempt with one person and do not roll onto legs.

Keep all hardware and small parts away from children.





| Ax17    | Bx17             | Cx11    | Dx8       | Ex20       |
|---------|------------------|---------|-----------|------------|
|         |                  |         | Statutati | Titt       |
| Ø6x34mm | Ø15x9mm          | Ø8x30mm | Ø4×30mm   | Ø3. 5x14mm |
| Fx4     | Gx6              | Hx2     | Ix1       | Jx17       |
|         | D Tagangangangan |         |           |            |
| Ø4x8mm  | Ø7x40mm          |         |           | Ø21mm      |
| Kx4     | Lx8              | Mx1     | Nx8       | CLx2       |
|         |                  |         |           |            |
| OD 2    | DI O             | M4      | Ø50mm     | L400mm     |
| CRx2    | DLx2             | DRx2    | Px4       | Qx4        |
|         | ©.h.;            |         |           |            |
| L4