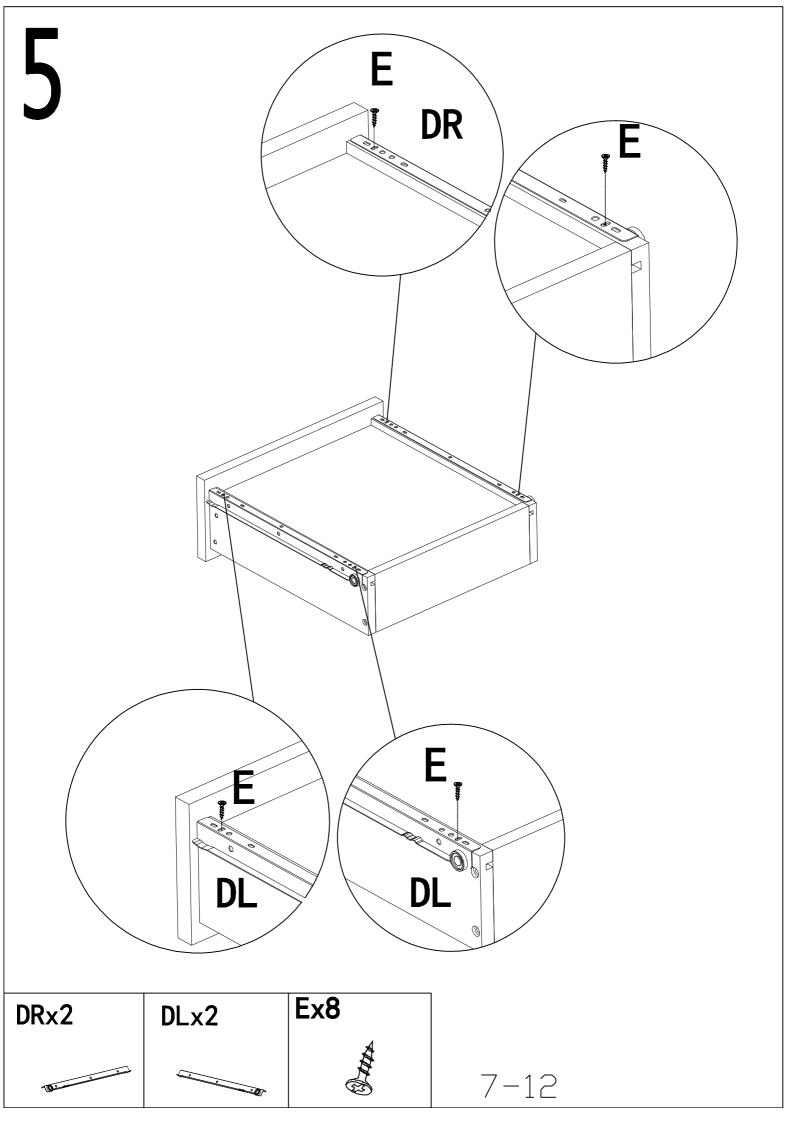

30mm | Ø4×30mm   | Ø3. 5x14mm |
| Fx4     | Gx6              | Hx2     | Ix1       | Jx17       |
|         | D Tagangangangan |         |           |            |
| Ø4x8mm  | Ø7x40mm          |         |           | Ø21mm      |
| Kx4     | Lx8              | Mx1     | Nx8       | CLx2       |
|         |                  |         |           |            |
| OD 2    | DI O             | M4      | Ø50mm     | L400mm     |
| CRx2    | DLx2             | DRx2    | Px4       | Qx4        |
|         | ©.h.;            |         |           |            |
| L400mm  | L400mm           | L400mm  | Ø8x95mm   | Ø8×110mm   |
| Rx1     | Sx4              |         |           |            |
|         |                  |         |           |            |













Dx8



Fx4 parameters Hx2