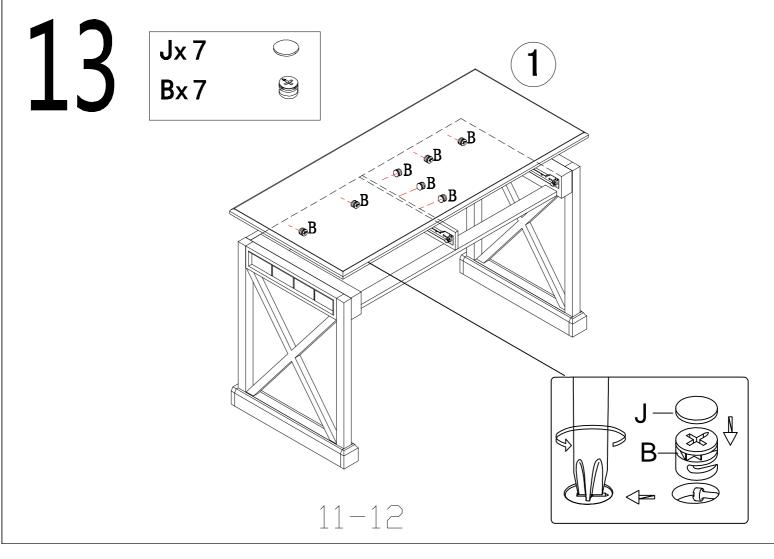

mm   | Ø3. 5x14mm |
| Fx4     | Gx6              | Hx2     | Ix1       | Jx17       |
|         | D Tagangangangan |         |           |            |
| Ø4x8mm  | Ø7x40mm          |         |           | Ø21mm      |
| Kx4     | Lx8              | Mx1     | Nx8       | CLx2       |
|         |                  |         |           |            |
| OD 2    | DI O             | M4      | Ø50mm     | L400mm     |
| CRx2    | DLx2             | DRx2    | Px4       | Qx4        |
|         | ©.h.;            |         |           |            |
| L400mm  | L400mm           | L400mm  | Ø8x95mm   | Ø8×110mm   |
| Rx1     | Sx4              |         |           |            |
|         |                  |         |           |            |













Dx8



Fx4 parameters Hx2