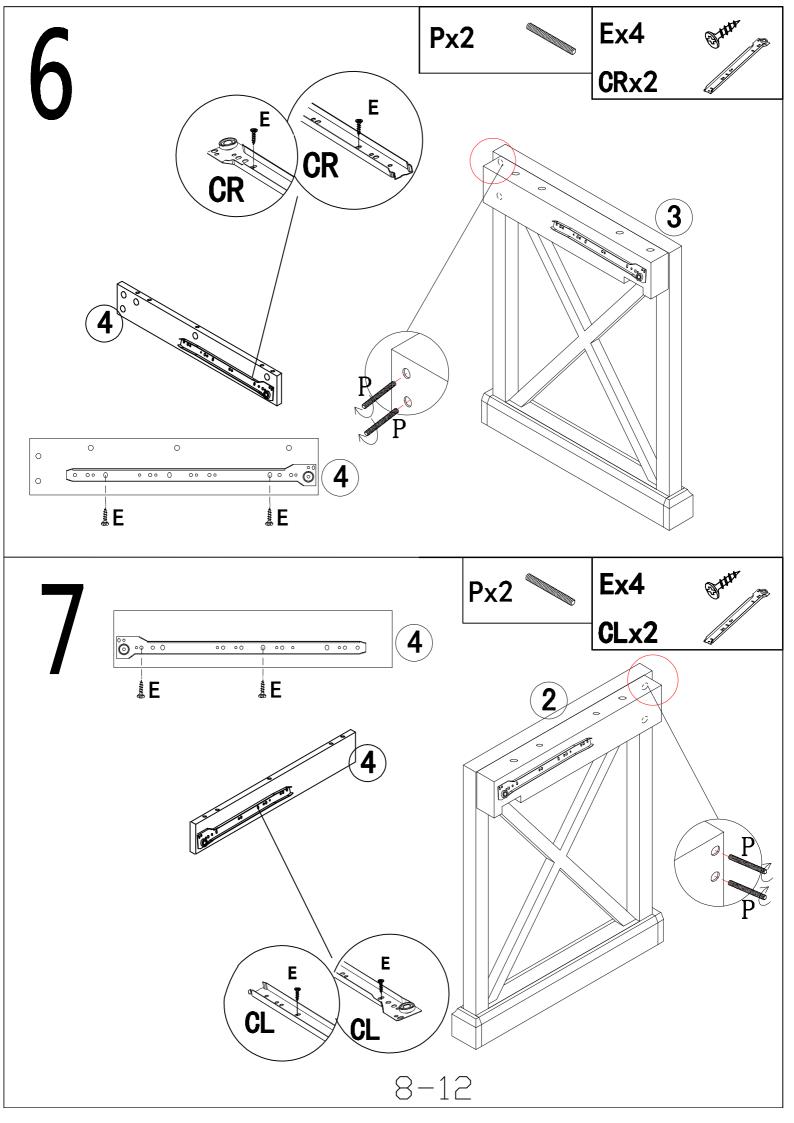

mm | Ø4×30mm   | Ø3. 5x14mm |
| Fx4     | Gx6              | Hx2     | Ix1       | Jx17       |
|         | D Tagangangangan |         |           |            |
| Ø4x8mm  | Ø7x40mm          |         |           | Ø21mm      |
| Kx4     | Lx8              | Mx1     | Nx8       | CLx2       |
|         |                  |         |           |            |
| OD 2    | DI O             | M4      | Ø50mm     | L400mm     |
| CRx2    | DLx2             | DRx2    | Px4       | Qx4        |
|         | ©.h.;            |         |           |            |
| L400mm  | L400mm           | L400mm  | Ø8x95mm   | Ø8×110mm   |
| Rx1     | Sx4              |         |           |            |
|         |                  |         |           |            |













Dx8



Fx4 parameters Hx2