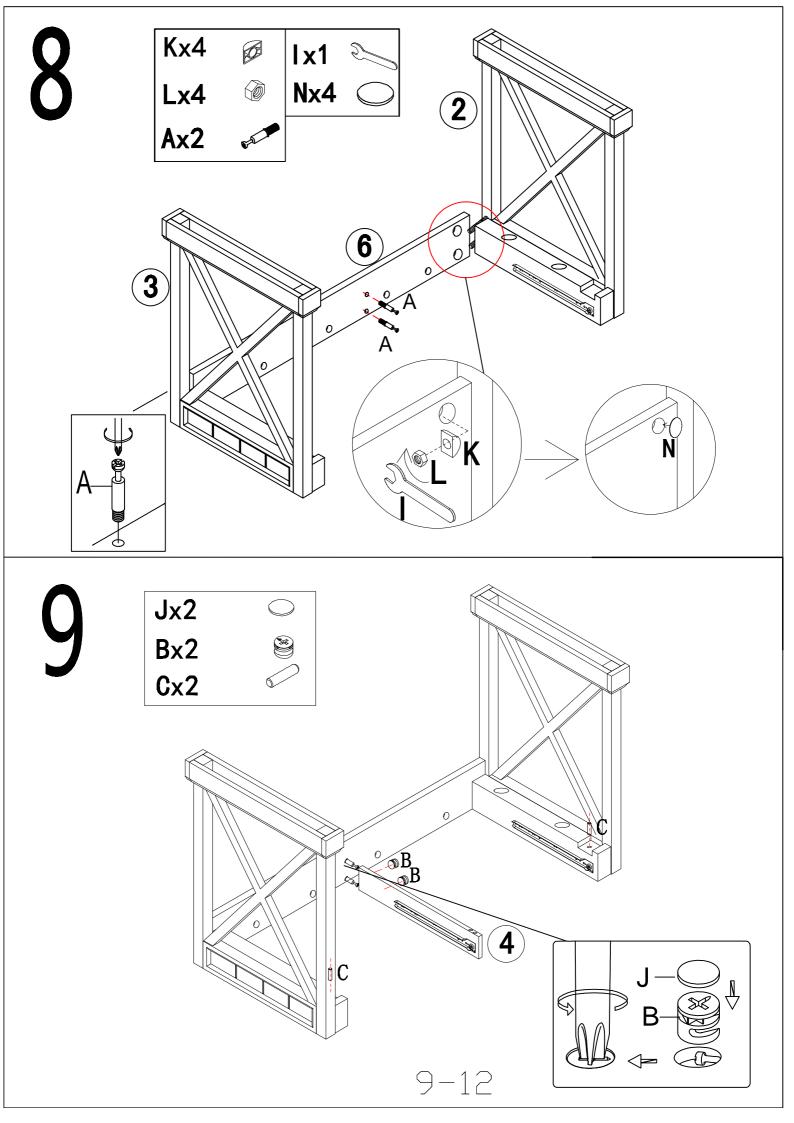

## **A** CAUTION:

Only tighten bolts to 80% at first. Once all parts have been assembled, fully tighten all hardware.

To prevent damage to threads, do not use a power tool and do not overtighten bolts. Use two people to lift and turn the product when assembling.

Do not attempt with one person and do not roll onto legs.

Keep all hardware and small parts away from children.

| Ax17    | Bx17             | Cx11    | Dx8       | Ex20       |
|---------|------------------|---------|-----------|------------|
|         |                  |         | Statutati | Titt       |
| Ø6x34mm | Ø15x9mm          | Ø8x30mm | Ø4×30mm   | Ø3. 5x14mm |
| Fx4     | Gx6              | Hx2     | Ix1       | Jx17       |
|         | D Tagangangangan |         |           |            |
| Ø4x8mm  | Ø7x40mm          |         |           | Ø21mm      |
| Kx4     | Lx8              | Mx1     | Nx8       | CLx2       |
|         |                  |         |           |            |
| OD 2    | DI O             | M4      | Ø50mm     | L400mm     |
| CRx2    | DLx2             | DRx2    | Px4       | Qx4        |
|         | ©.h.;            |         |           |            |
| L400mm  | L400mm           | L400mm  | Ø8x95mm   | Ø8×110mm   |
| Rx1     | Sx4              |         |           |            |
|         |                  |         |           |            |