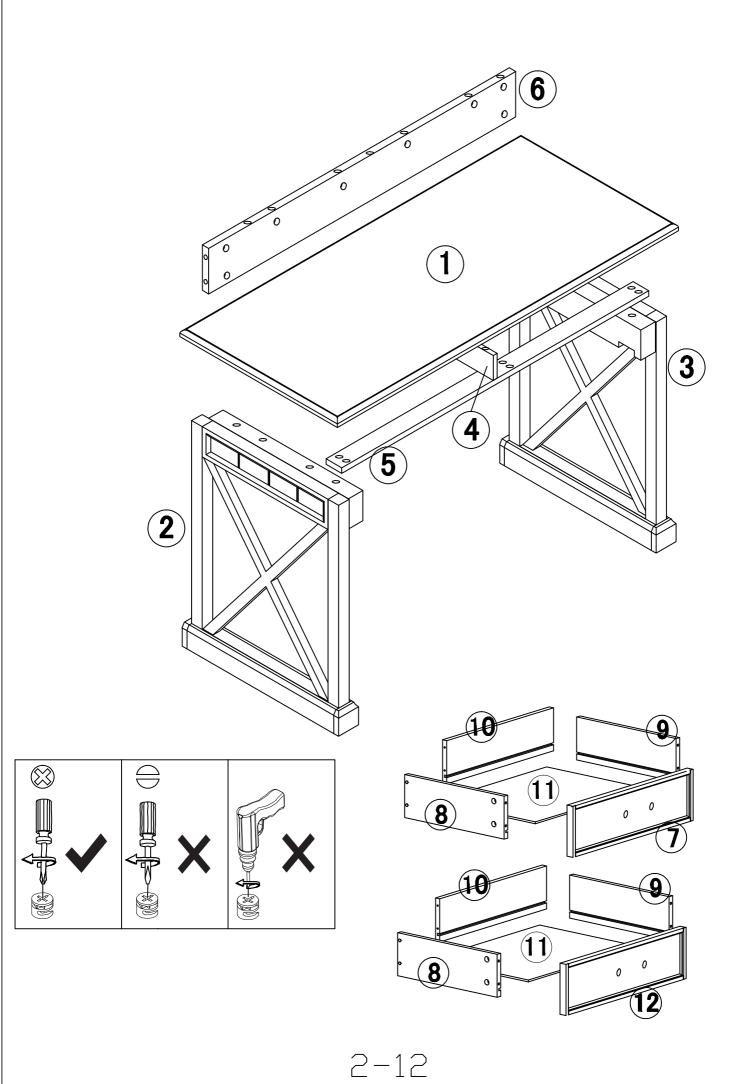

## **Assembly Instructions**

Read these instructions and follow steps carefully to ensure you assemble the product correctly and avoid damages. Check that all parts and hardware have been provided before assembling the product. Place all contents on a clean, soft-flat surface to avoid scratching the product.

## **A** CAUTION:

Only tighten bolts to 80% at first. Once all parts have been assembled, fully tighten all hardware.

To prevent damage to threads, do not use a power tool and do not overtighten bolts. Use two people to lift and turn the product when assembling.

Do not attempt with one person and do not roll onto legs.

Keep all hardware and small parts away from children.

| Ax17    | Bx17             | Cx11    | Dx8       | Ex20       |
|---------|------------------|---------|-----------|------------|
|         |                  |         | Statutati | Titt       |
| Ø6x34mm | Ø15x9mm          | Ø8x30mm | Ø4×30mm   | Ø3. 5x14mm |
| Fx4     | Gx6              | Hx2     | Ix1       | Jx17       |
|         | D Tagangangangan |         |           |            |
| Ø4x8mm  | Ø7x40mm          |         |           | Ø21mm      |
| Kx4     | Lx8              | Mx1     | Nx8       | CLx2       |
|         |                  |         |           |            |
| OD 2    | DI O             | M4      | Ø50mm     | L400mm     |
| CRx2    | DLx2             | DRx2    | Px4       | Qx4        |
|         | ©.h.;            |         |           |            |
| L400mm  | L400mm           | L400mm  | Ø8x95mm   | Ø8×110mm   |
| Rx1     | Sx4              |         |           |            |
|         |                  |         |           |            |