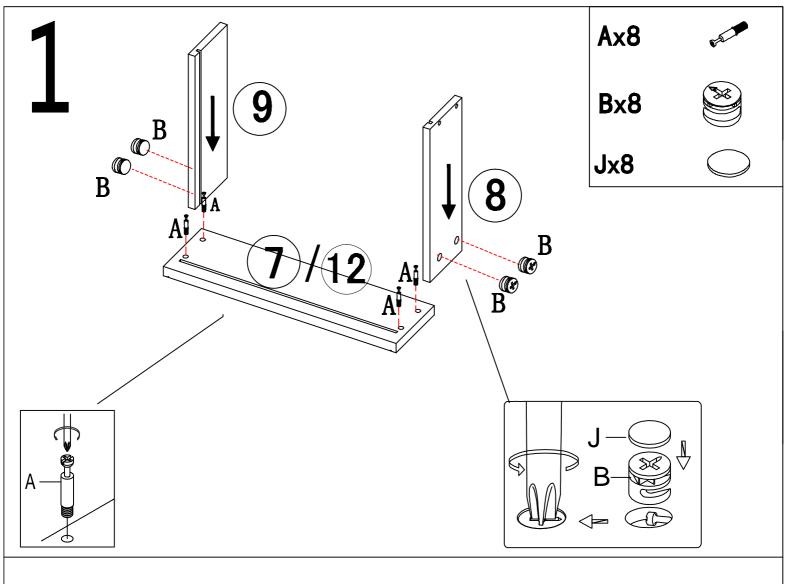

## **A** CAUTION:

Only tighten bolts to 80% at first. Once all parts have been assembled, fully tighten all hardware.

To prevent damage to threads, do not use a power tool and do not overtighten bolts. Use two people to lift and turn the product when assembling.

Do not attempt with one person and do not roll onto legs.

Keep all hardware and small parts away from children.

| Ax17    | Bx17             | Cx11    | Dx8       | Ex20       |
|---------|------------------|---------|-----------|------------|
|         |                  |         | Statutati | Titt       |
| Ø6x34mm | Ø15x9mm          | Ø8x30mm | Ø4×30mm   | Ø3. 5x14mm |
| Fx4     | Gx6              | Hx2     | Ix1       | Jx17       |
|         | D Tagangangangan |         |           |            |
| Ø4x8mm  | Ø7x40mm          |         |           | Ø21mm      |
| Kx4     | Lx8              | Mx1     | Nx8       | CLx2       |
|         |                  |         |           |            |
| OD 2    | DI O             | M4      | Ø50mm     | L400mm     |
| CRx2    | DLx2             | DRx2    | Px4       | Qx4        |
|         | ©.h.;            |         |           |            |
| L400mm  | L400mm           | L400mm  | Ø8x95mm   | Ø8×110mm   |
| Rx1     | Sx4              |         |           |            |
|         |                  |         |           |            |

Dx8

Fx4 parameters Hx2