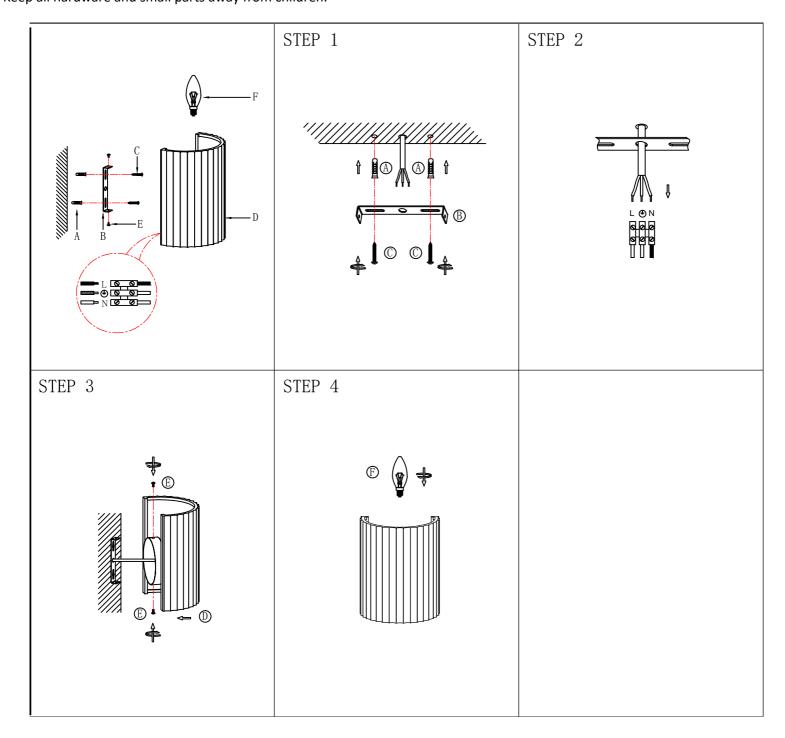

## ASSEMBLY INSTRUCTIONS MLSCWL/MLSCWLO

| PART LIST |                   |      |
|-----------|-------------------|------|
| ITEM      | DESCRIPTION       |      |
| А         | expansion screw   | 2pcs |
| В         | Hanging           | 1pcs |
| С         | tapping screw     | 2pcs |
| D         | base              | 1pcs |
| Е         | screw             | 2pcs |
| F         | bulb not included |      |

## **CAUTION:**

Only tighten bolts to 80% at first. Once all fully tightenallhardware, To prevent damage to threads, do not use a power tool and do not overtighten bolts. Use two people to lift and turn the product when assembing. Do not atteempt with only one person and do not roll onto legs. Keep all hardware and small parts away from children.