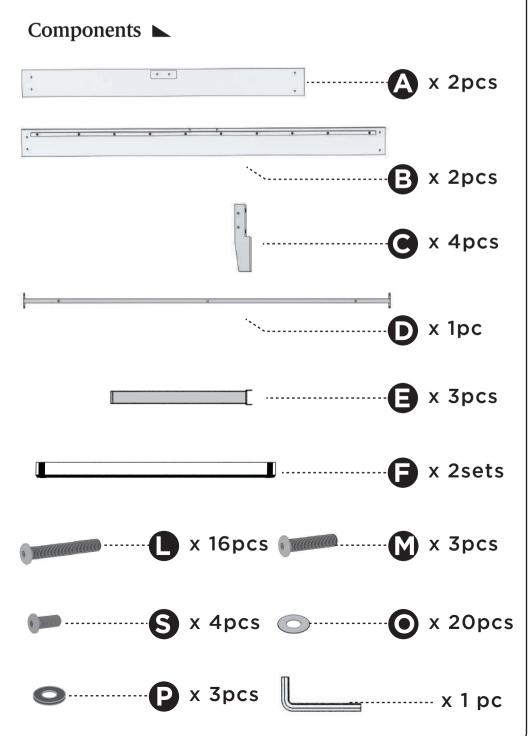

"Read these instructions and follow steps carefully to ensure you assemble the product correctly and avoid damages. Check that all parts and hardware have been provided before assembling the product. Place all contents on a clean, soft-flat surface to avoid scratching the product."

## **A** CAUTION:

Only tighten bolts to 80% at first. Once all parts have been assembled, fully tighten all hardware.

Use two people to lift.

Do not attempt with only one person.

Keep all hardware and small parts away from children.

**ZIBCKSNT** 

**ZIBCDBNT** 

**ZIBCQNNT** 

**ZIBCKGNT** 

**ZIBCDBWW** 

**ZIBCQNWW** 

**ZIBCKGWW** 

**ZIBCQNBL** 

**ZIBCKGBL**