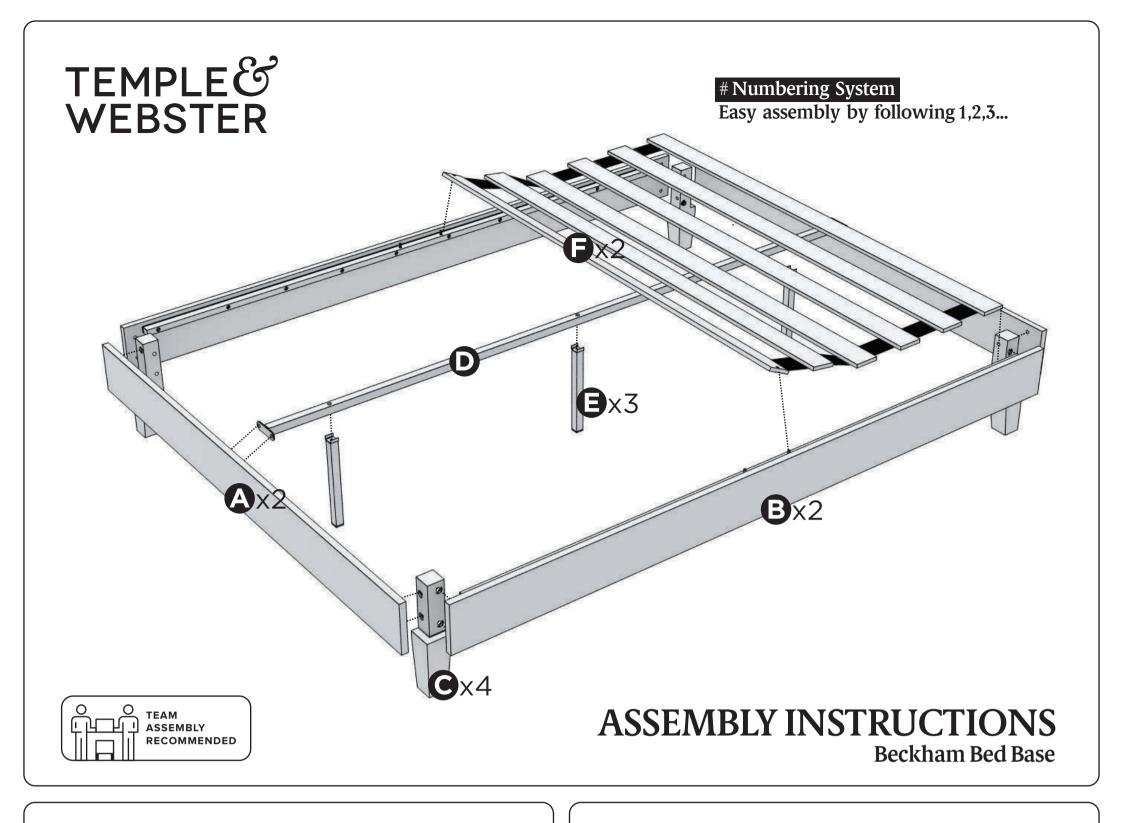

"Read these instructions and follow steps carefully to ensure you assemble the product correctly and avoid damages. Check that all parts and hardware have been provided before assembling the product. Place all contents on a clean, soft-flat surface to avoid scratching the product."

## **A** CAUTION:

Only tighten bolts to 80% at first. Once all parts have been assembled, fully tighten all hardware.

Use two people to lift.

Do not attempt with only one person.

Keep all hardware and small parts away from children.

**ZIBCKSNT** 

**ZIBCDBNT** 

**ZIBCQNNT** 

**ZIBCKGNT** 

**ZIBCDBWW** 

**ZIBCQNWW** 

**ZIBCKGWW** 

**ZIBCQNBL** 

**ZIBCKGBL**