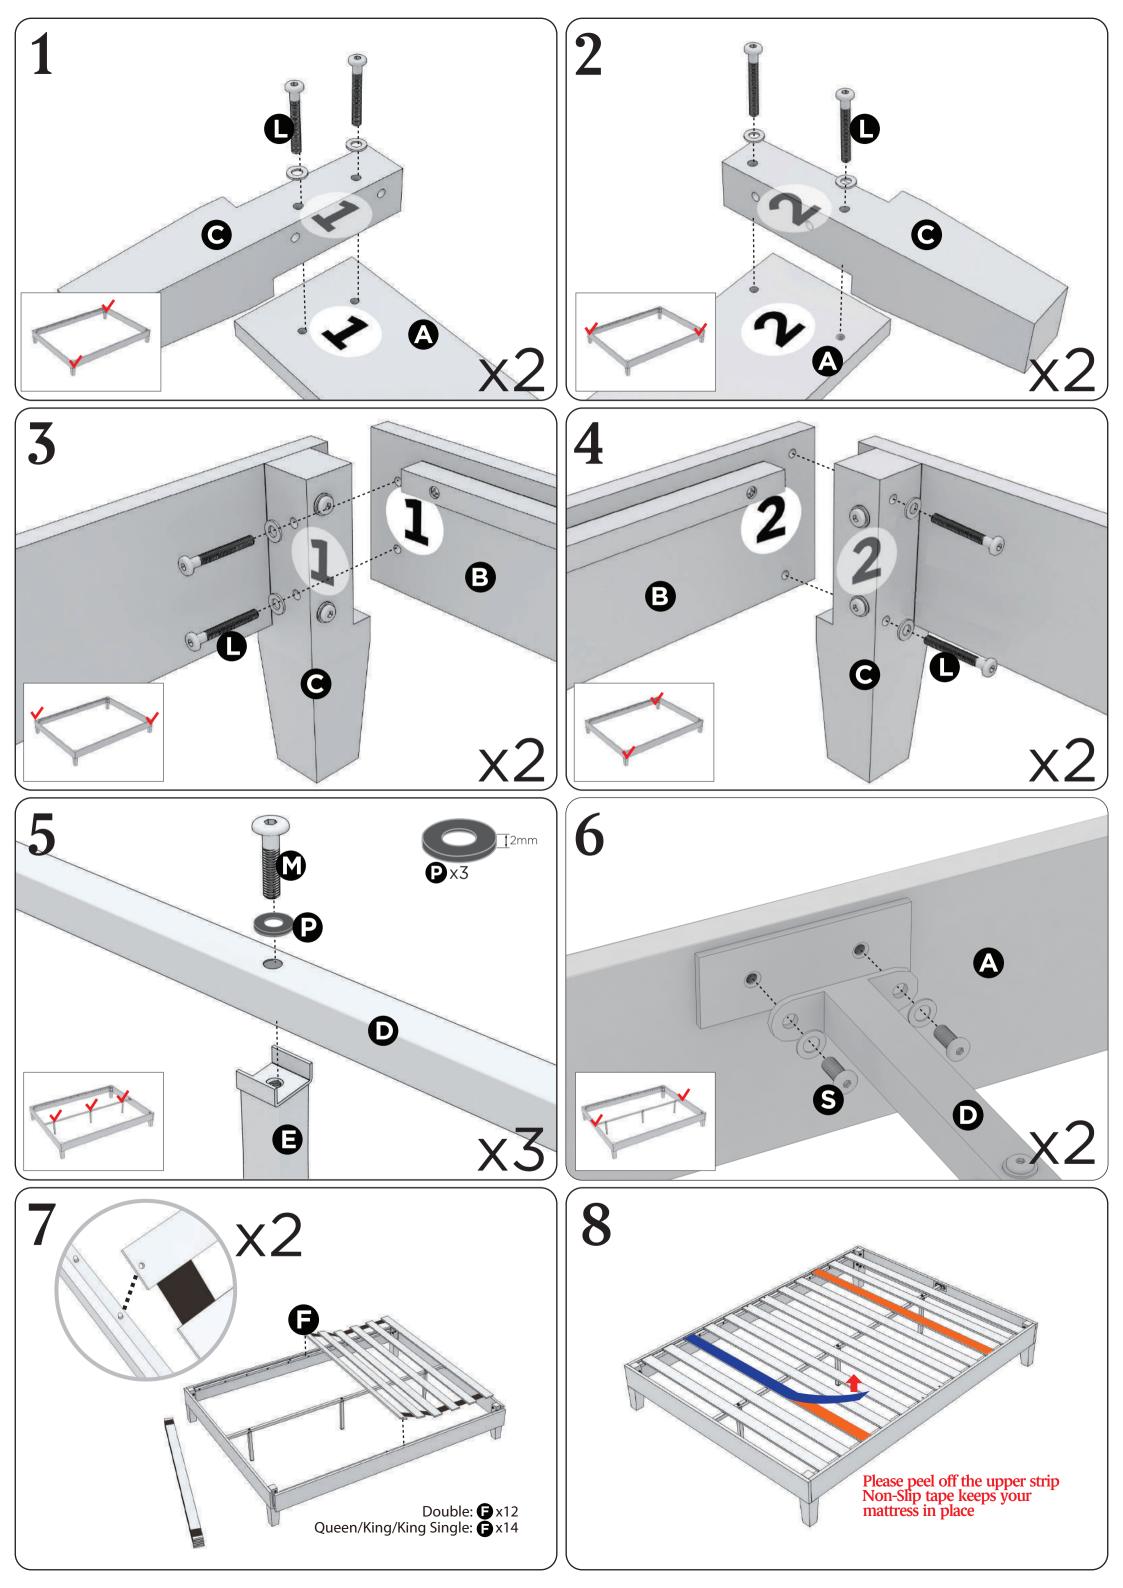

"Read these instructions and follow steps carefully to ensure you assemble the product correctly and avoid damages. Check that all parts and hardware have been provided before assembling the product. Place all contents on a clean, soft-flat surface to avoid scratching the product."

## **A** CAUTION:

Only tighten bolts to 80% at first. Once all parts have been assembled, fully tighten all hardware.

Use two people to lift.

Do not attempt with only one person.

Keep all hardware and small parts away from children.

**ZIBCKSNT** 

**ZIBCDBNT** 

**ZIBCQNNT** 

**ZIBCKGNT** 

**ZIBCDBWW** 

**ZIBCQNWW** 

**ZIBCKGWW** 

**ZIBCQNBL** 

**ZIBCKGBL**