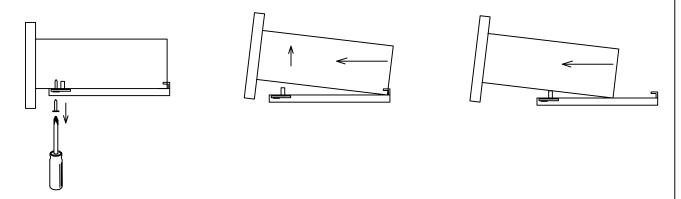

to accidents and injuries. The furniture item is only to be assembled by competent persons.
- 2. Examine the wall structure. Use the wall-plugs and hooks appropriate for your wall type.
- 3. There should be no electrical cables, supply lines or disposal pipelines running through the installation area. The section of wall where the piece of furniture is to be installed must be level.
- 4. In order to avoid tipping or falling, fasten the furniture item (including standing types) to the wall using the wall mount.
- 5. Connecting the power supply is only to be carried out only by a qualified technician.
- 6. Please consult a qualified technician if you have any questions.

#### **PRE-INSTALLATION - TOOLS REQUIRED**





## M1.Disassembling / Assembling Sofe Metal Drawer

### 1. Disassembling



### 2. Assembling



#### **M2.VANITY INSTALLATION**









## **M3.VANITY TOP INSTALLATION**



Please dry the cabinet with a soft cloth after use do not allow to remain wet

3

2