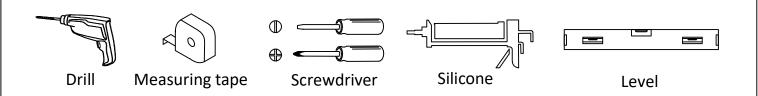

*SAFETY INSTRUCTIONS**

- 1. Improper assembly of the furniture item can lead to accidents and injuries. The furniture item is only to be assembled by competent persons.
- 2. Examine the wall structure. Use the wall-plugs and hooks appropriate for your wall type.
- 3. There should be no electrical cables, supply lines or disposal pipelines running through the installation area. The section of wall where the piece of furniture is to be installed must be level.
- 4. In order to avoid tipping or falling, fasten the furniture item (including standing types) to the wall using the wall mount.
- 5. Connecting the power supply is only to be carried out only by a qualified technician.
- 6. Please consult a qualified technician if you have any questions.

#### **PRE-INSTALLATION - TOOLS REQUIRED**





## M1.Disassembling / Assembling Sofe Metal Drawer

### 1. Disassembling



### 2. Assembling



#### **M2.VANITY INSTALLATION**









## **M3.VANITY TOP INSTALLATION**



Please dry the cabinet with a soft cloth after use do not allow to remain wet

3

2