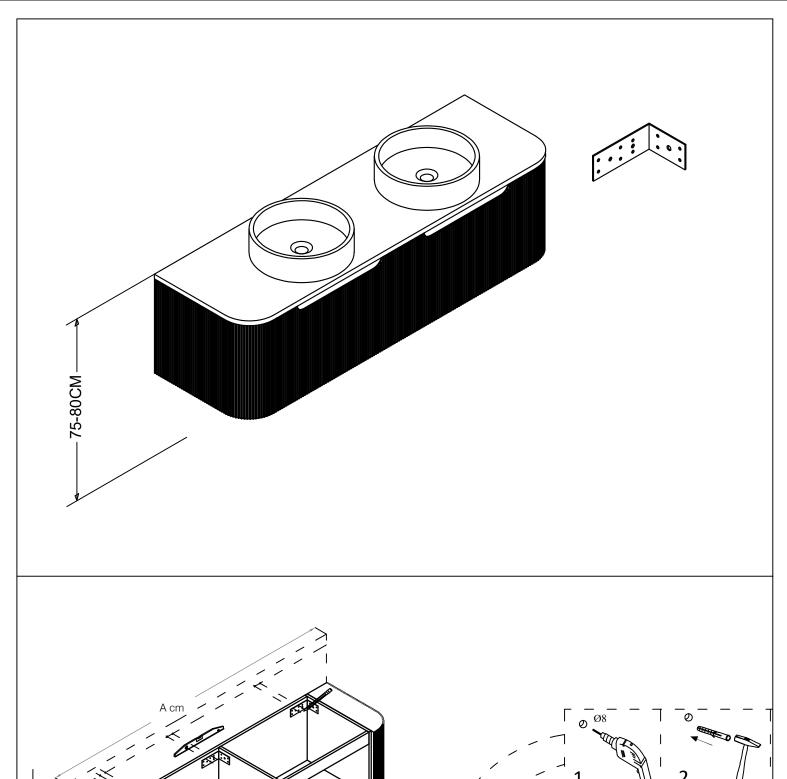

## **M3.VANITY TOP INSTALLATION**

Please dry the cabinet with a soft cloth after use do not allow to remain wet

3

2