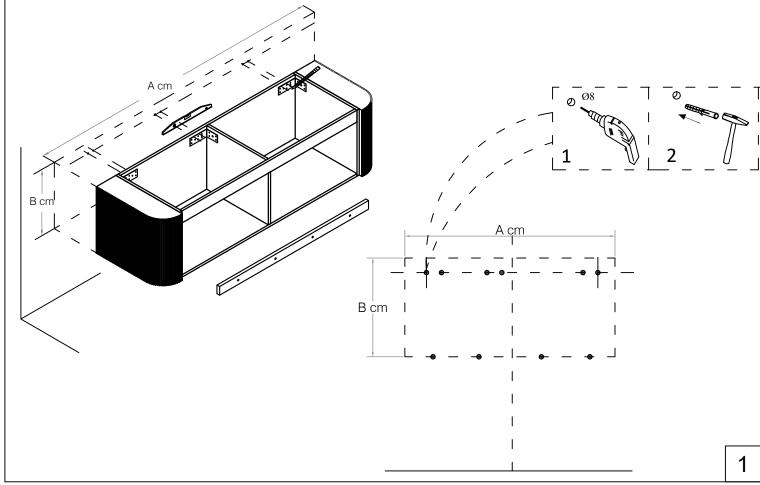

#### **SAFETY INSTRUCTIONS**

- 1. Improper assembly of the furniture item can lead to accidents and injuries. The furniture item is only to be assembled by competent persons.
- 2. Examine the wall structure. Use the wall-plugs and hooks appropriate for your wall type.
- 3. There should be no electrical cables, supply lines or disposal pipelines running through the installation area. The section of wall where the piece of furniture is to be installed must be level.
- 4. In order to avoid tipping or falling, fasten the furniture item (including standing types) to the wall using the wall mount.
- 5. Connecting the power supply is only to be carried out only by a qualified technician.
- 6. Please consult a qualified technician if you have any questions.

#### **PRE-INSTALLATION - TOOLS REQUIRED**

#### **M2.VANITY INSTALLATION**