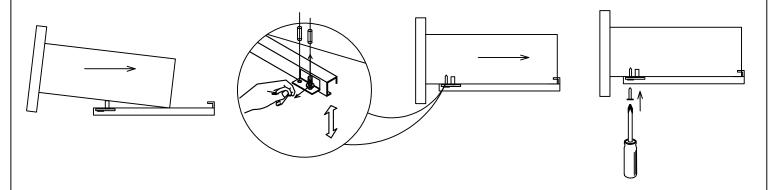

ries. The furniture item is only to be assembled by competent persons.
- 2. Examine the wall structure. Use the wall-plugs and hooks appropriate for your wall type.
- 3. There should be no electrical cables, supply lines or disposal pipelines running through the installation area. The section of wall where the piece of furniture is to be installed must be level.
- 4. In order to avoid tipping or falling, fasten the furniture item (including standing types) to the wall using the wall mount.
- 5. Connecting the power supply is only to be carried out only by a qualified technician.
- 6. Please consult a qualified technician if you have any questions.

#### **PRE-INSTALLATION - TOOLS REQUIRED**





## M1.Disassembling / Assembling Sofe Metal Drawer

### 1. Disassembling



### 2. Assembling



#### **M2.VANITY INSTALLATION**









## **M3.VANITY TOP INSTALLATION**



Please dry the cabinet with a soft cloth after use do not allow to remain wet

3

2