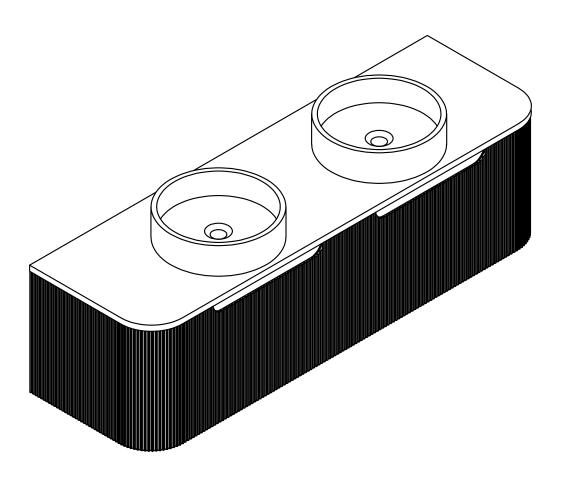

## **M3.VANITY TOP INSTALLATION**

Please dry the cabinet with a soft cloth after use do not allow to remain wet

3

2