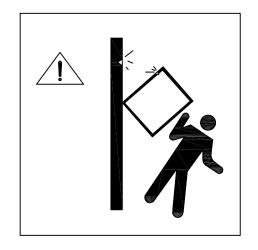

#### **SAFETY INSTRUCTIONS**

- 1. Improper assembly of the furniture item can lead to accidents and injuries. The furniture item is only to be assembled by competent persons.
- 2. Examine the wall structure. Use the wall-plugs and hooks appropriate for your wall type.
- 3. There should be no electrical cables, supply lines or disposal pipelines running through the installation area. The section of wall where the piece of furniture is to be installed must be level.
- 4. In order to avoid tipping or falling, fasten the furniture item (including standing types) to the wall using the wall mount.
- 5. Connecting the power supply is only to be carried out only by a qualified technician.
- 6. Please consult a qualified technician if you have any questions.