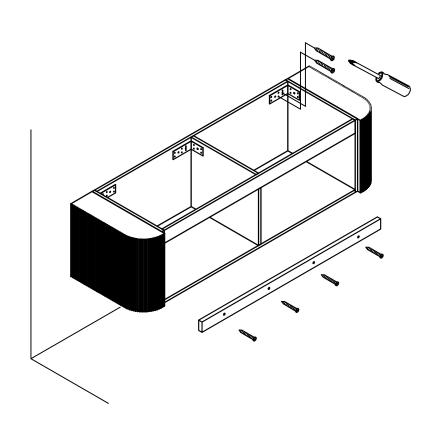

## M1.Disassembling / Assembling Sofe Metal Drawer

### 1. Disassembling

### 2. Assembling