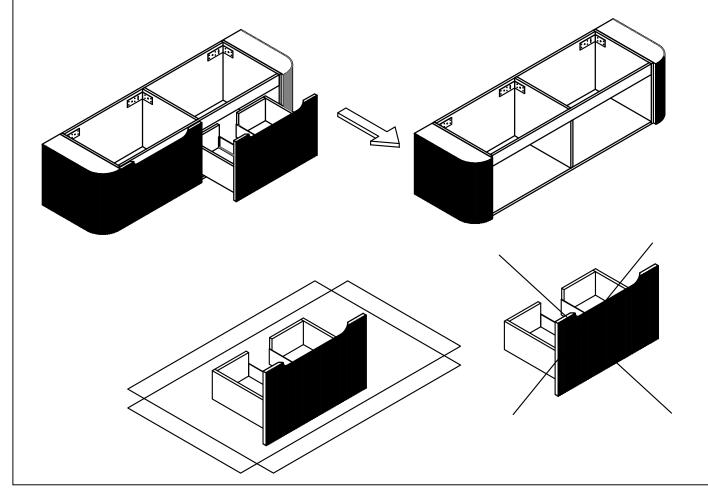

be assembled by competent persons.
- 2. Examine the wall structure. Use the wall-plugs and hooks appropriate for your wall type.
- 3. There should be no electrical cables, supply lines or disposal pipelines running through the installation area. The section of wall where the piece of furniture is to be installed must be level.
- 4. In order to avoid tipping or falling, fasten the furniture item (including standing types) to the wall using the wall mount.
- 5. Connecting the power supply is only to be carried out only by a qualified technician.
- 6. Please consult a qualified technician if you have any questions.

#### **PRE-INSTALLATION - TOOLS REQUIRED**





## M1.Disassembling / Assembling Sofe Metal Drawer

### 1. Disassembling



### 2. Assembling



#### **M2.VANITY INSTALLATION**









## **M3.VANITY TOP INSTALLATION**



Please dry the cabinet with a soft cloth after use do not allow to remain wet

3

2