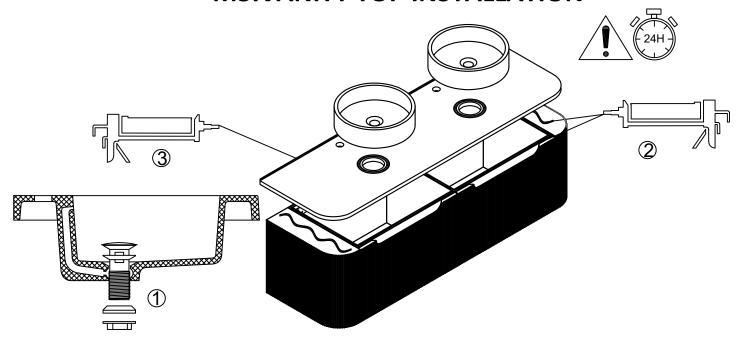

## **M3.VANITY TOP INSTALLATION**

Please dry the cabinet with a soft cloth after use do not allow to remain wet

3

2