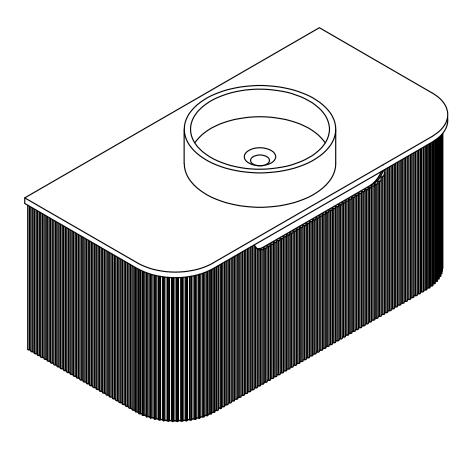

## **INSTALLATION GUIDE**





## SAFETY INSTRUCTIONS

1. Improper assembly of the furniture item can lead to accidents and injuries. The furniture item is only to be assembled by competent persons.

2. Examine the wall structure. Use the wall-plugs and hooks appropriate for your wall type.

3. There should be no electrical cables, supply lines or disposal pipelines running through the installation area. The section of wall where the piece of furniture is to be installed must be level.

4. In order to avoid tipping or falling, fasten the furniture item (including standing types) to the wall using the wall mount.

5. Connecting the power supply is only to be carried out only by a qualified technician.

6. Please consult a qualified technician if you have any questions.