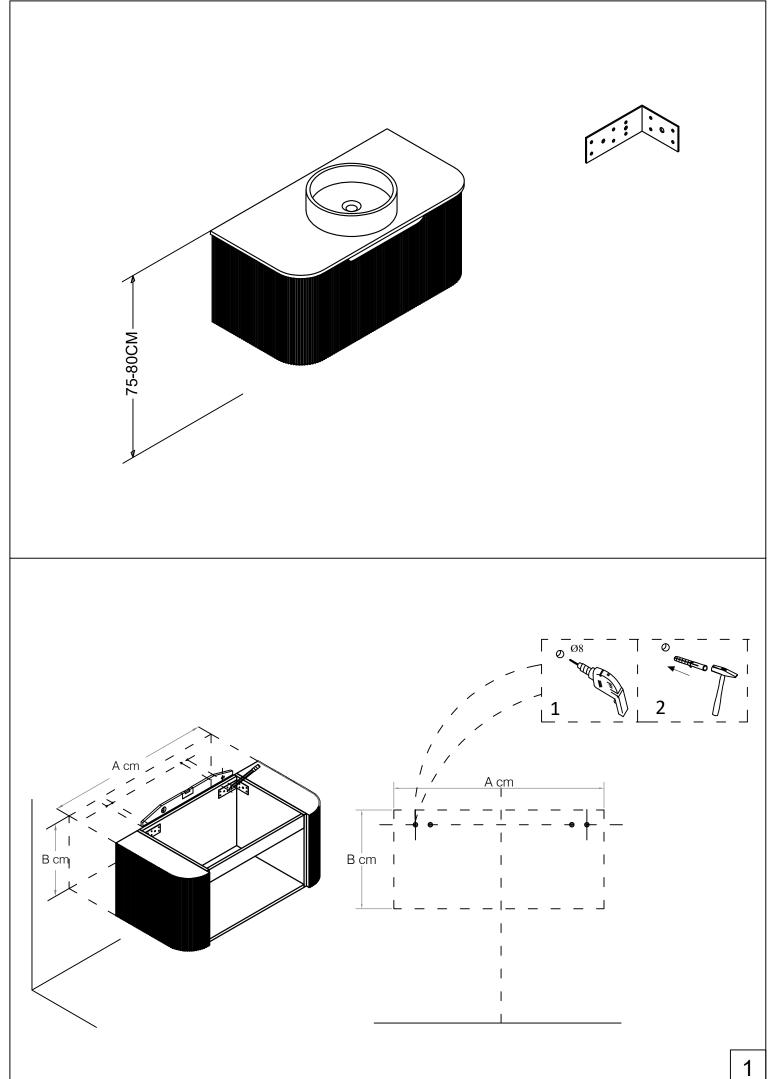

## SAFETY INSTRUCTIONS

1. Improper assembly of the furniture item can lead to accidents and injuries. The furniture item is only to be assembled by competent persons.

2. Examine the wall structure. Use the wall-plugs and hooks appropriate for your wall type.

3. There should be no electrical cables, supply lines or disposal pipelines running through the installation area. The section of wall where the piece of furniture is to be installed must be level.

4. In order to avoid tipping or falling, fasten the furniture item (including standing types) to the wall using the wall mount.

5. Connecting the power supply is only to be carried out only by a qualified technician.

6. Please consult a qualified technician if you have any questions.