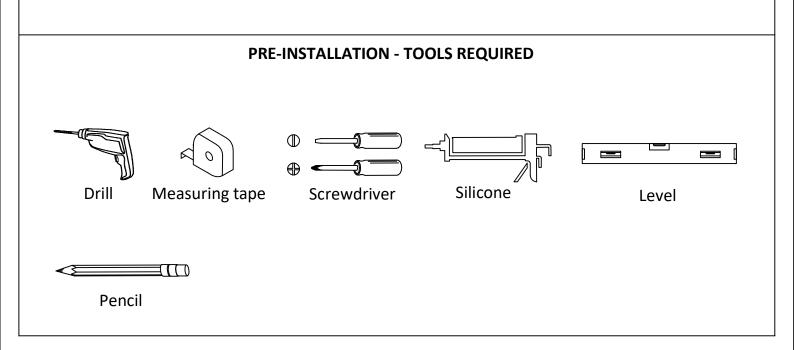

## **INSTALLATION GUIDE**





## SAFETY INSTRUCTIONS

1. Improper assembly of the furniture item can lead to accidents and injuries. The furniture item is only to be assembled by competent persons.

2. Examine the wall structure. Use the wall-plugs and hooks appropriate for your wall type.

3. There should be no electrical cables, supply lines or disposal pipelines running through the installation area. The section of wall where the piece of furniture is to be installed must be level.

4. In order to avoid tipping or falling, fasten the furniture item (including standing types) to the wall using the wall mount.

5. Connecting the power supply is only to be carried out only by a qualified technician.

6. Please consult a qualified technician if you have any questions.