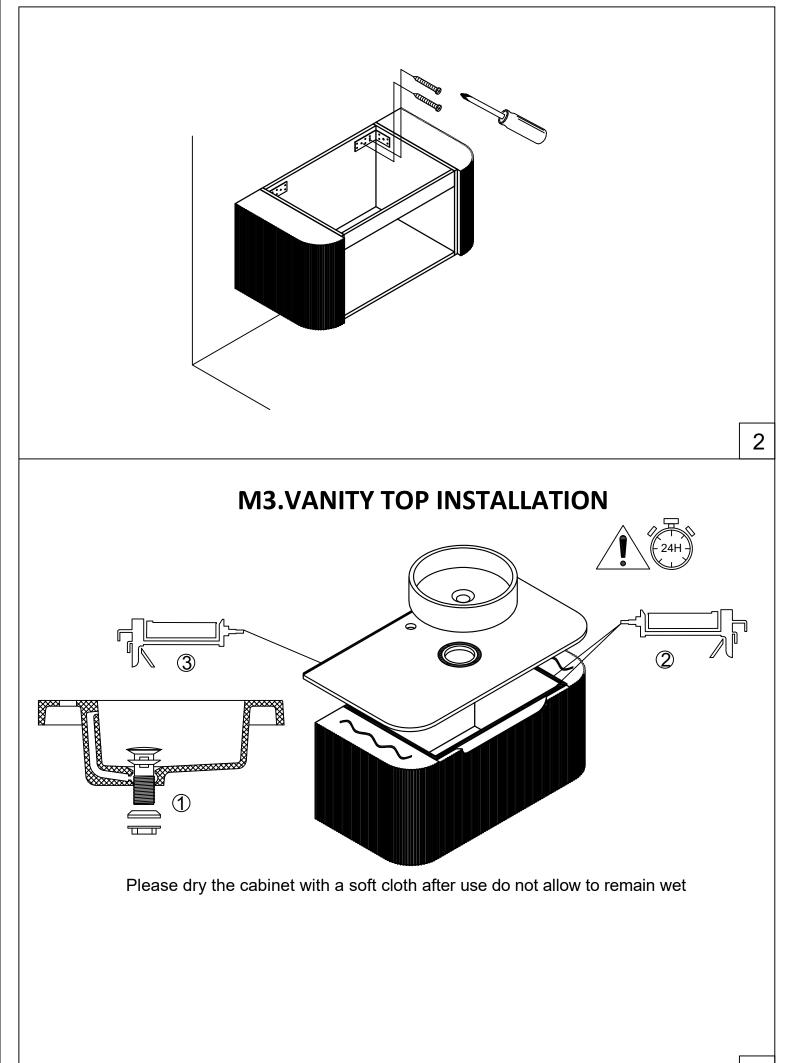

## SAFETY INSTRUCTIONS

1. Improper assembly of the furniture item can lead to accidents and injuries. The furniture item is only to be assembled by competent persons.

2. Examine the wall structure. Use the wall-plugs and hooks appropriate for your wall type.

3. There should be no electrical cables, supply lines or disposal pipelines running through the installation area. The section of wall where the piece of furniture is to be installed must be level.

4. In order to avoid tipping or falling, fasten the furniture item (including standing types) to the wall using the wall mount.

5. Connecting the power supply is only to be carried out only by a qualified technician.

6. Please consult a qualified technician if you have any questions.