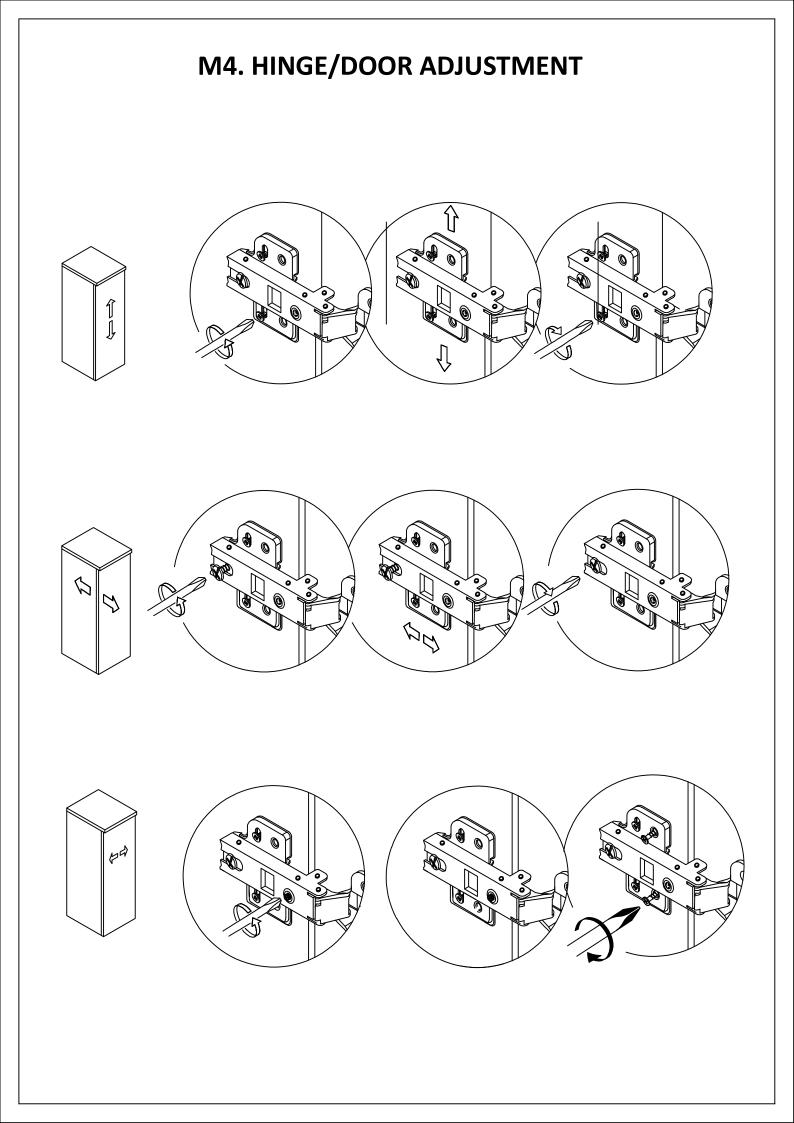

## **INSTALLATION GUIDE**





## SAFETY INSTRUCTIONS

1. Improper assembly of the furniture item can lead to accidents and injuries. The furniture item is only to be assembled by competent persons.

2. Examine the wall structure. Use the wall-plugs and hooks appropriate for your wall type.

3. There should be no electrical cables, supply lines or disposal pipelines running through the installation area. The section of wall where the piece of furniture is to be installed must be level.

4. In order to avoid tipping or falling, fasten the furniture item (including standing types) to the wall using the wall mount.

5. Connecting the power supply is only to be carried out only by a qualified technician.

6. Please consult a qualified technician if you have any questions.