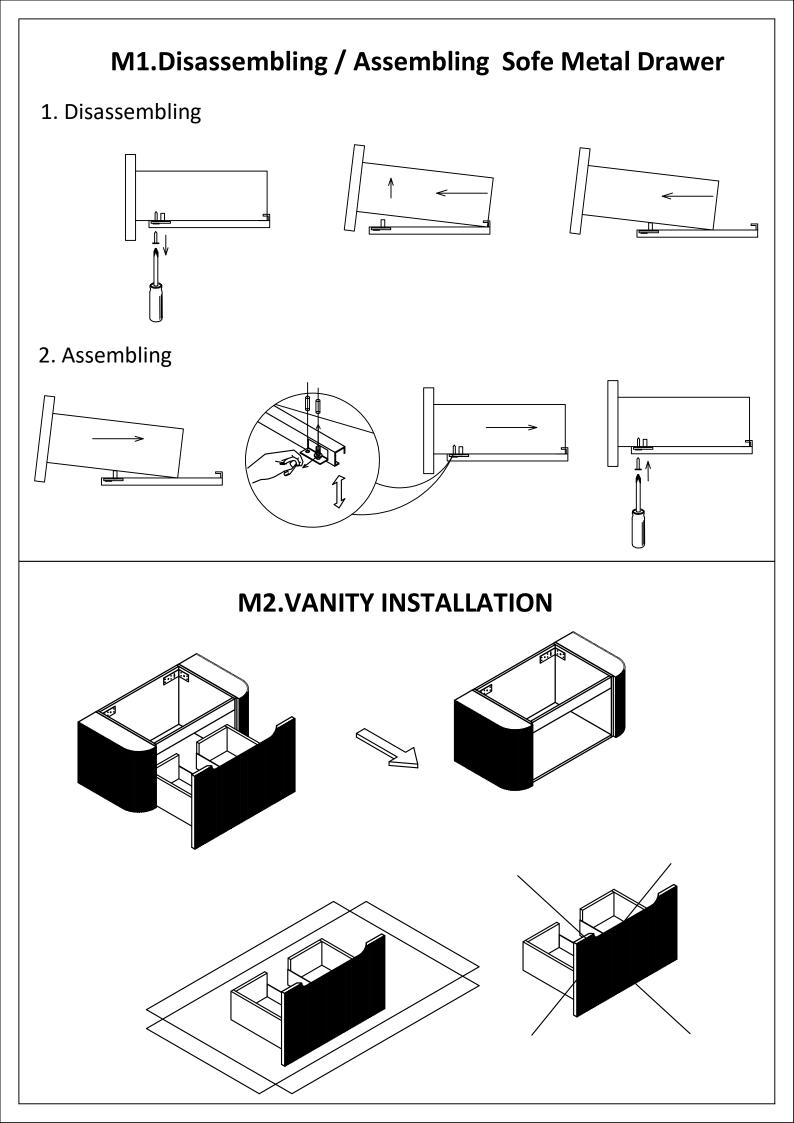

## **INSTALLATION GUIDE**





## SAFETY INSTRUCTIONS

1. Improper assembly of the furniture item can lead to accidents and injuries. The furniture item is only to be assembled by competent persons.

2. Examine the wall structure. Use the wall-plugs and hooks appropriate for your wall type.

3. There should be no electrical cables, supply lines or disposal pipelines running through the installation area. The section of wall where the piece of furniture is to be installed must be level.

4. In order to avoid tipping or falling, fasten the furniture item (including standing types) to the wall using the wall mount.

5. Connecting the power supply is only to be carried out only by a qualified technician.

6. Please consult a qualified technician if you have any questions.