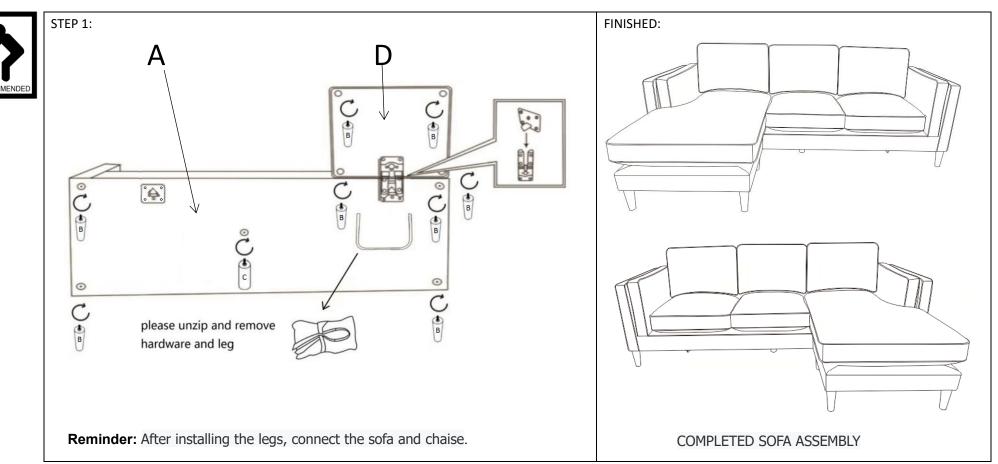

| PART LIST |             |      |
|-----------|-------------|------|
| ITEM      | DESCRIPTION | QTY  |
| Α         | SOFA BODY   | 1 PC |
| В         | SIDE LEGS   | 8PCS |
| С         | MIDDLE LEG  | 1PC  |
| D         | CHAISE BODY | 1PC  |