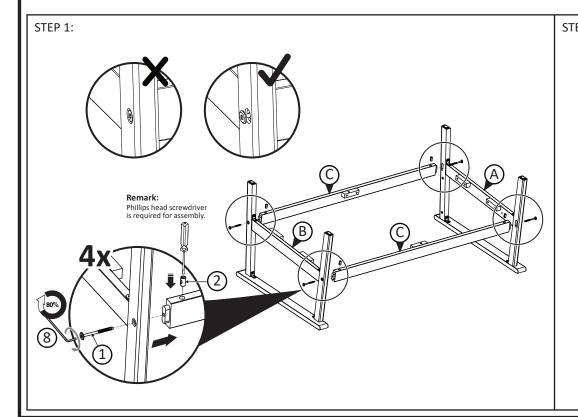

### **ASSEMBLY INSTRUCTIONS**

SMHRTSS-1OF2

Read these instructions and follow steps carefully to ensure you assemble the product correctly and avoid damages. Check that all parts and hardware have been provided before assembling the product. Place all contents on a clean, soft-flat surface to avoid scratching the product.

### **A** CAUTION:

Only tighten bolts to 80% at first. Once all parts have been assembled, fully tighten all hardware. To prevent damage to threads, do not use a power tool and do not overtighten bolts.

Use two people to lift and turn the product when assembling.

Do not attempt with only one person and do not roll onto legs. Keep all hardware and small parts away from children.

|      | PART LIST    |      |  |
|------|--------------|------|--|
| ITEM | DESCRIPTION  | QTY  |  |
| Α    | LEG FRAME    | 1PC  |  |
| В    | LEG FRAME    | 1PC  |  |
| С    | CROSS BAR    | 2PCS |  |
| D    | BACK FRAME   | 1PC  |  |
| Е    | SEAT FRAME   | 2PCS |  |
| F    | SEAT CUSHION | 2PCS |  |
| G    | BACK CUSHION | 2PCS |  |

|      | HARDWARE LIST                  |                                              |      |
|------|--------------------------------|----------------------------------------------|------|
| ITEM | DESCRIPTION                    |                                              | QTY  |
| 1    | JCBC SCREW M6 x 65mm           | <b>(3)</b>                                   | 4PCS |
| 2    | CROSS NUT DIA 10 x 20mm        | <b>2</b>                                     | 4PCS |
| 3    | JCBC SCREW M8 x 40mm           |                                              | 4PCS |
| 4    | PAN HEAD WOOD SCREW M7 x 60mm  | <b>4000000000000000000000000000000000000</b> | 4PCS |
| 5    | JCBC SCREW M6 x 45mm           | <b>(a)</b>                                   | 2PCS |
| 6    | SLEEVE NUT M6 x 20mm           | <b>(e)</b>                                   | 2PCS |
| 7    | PAN HEAD WOOD SCREW M4 x 35mm  | <b>~~~~</b>                                  | 2PCS |
| 8    | M4 ALLEN KEY (BALL SHAPE) LONG |                                              | 2PCS |