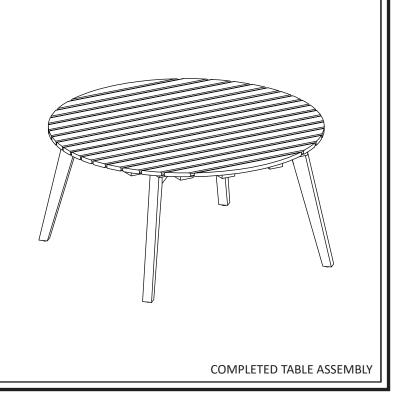

Do not attempt with only one person and do not roll onto legs. Keep all hardware and small parts away from children.

| PART LIST |             |     |
|-----------|-------------|-----|
| ITEM      | DESCRIPTION | QTY |
| А         | TABLE TOP   | 1PC |
| В         | TABLE LEG 1 | 1PC |
| С         | TABLE LEG 2 | 1PC |