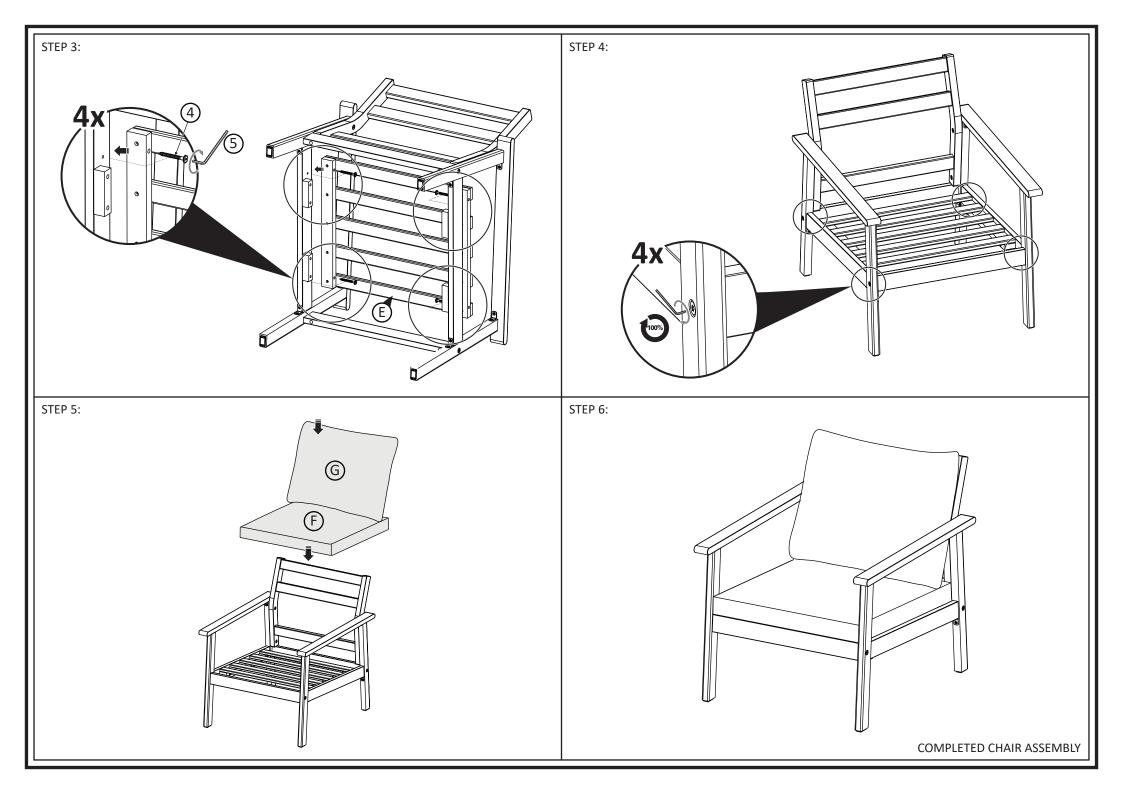

### **ASSEMBLY INSTRUCTIONS**

SMHRTSS-1OF2

Read these instructions and follow steps carefully to ensure you assemble the product correctly and avoid damages. Check that all parts and hardware have been provided before assembling the product. Place all contents on a clean, soft-flat surface to avoid scratching the product.

### **A** CAUTION:

Only tighten bolts to 80% at first. Once all parts have been assembled, fully tighten all hardware. To prevent damage to threads, do not use a power tool and do not overtighten bolts. Use two people to lift and turn the product when assembling.

Do not attempt with only one person and do not roll onto legs.

Keep all hardware and small parts away from children.

| PART LIST |              |      |
|-----------|--------------|------|
| ITEM      | DESCRIPTION  | QTY  |
| Α         | LEG FRAME    | 1PC  |
| В         | LEG FRAME    | 1PC  |
| С         | CROSS BAR    | 2PCS |
| D         | BACK FRAME   | 1PC  |
| Е         | SEAT FRAME   | 1PC  |
| F         | SEAT CUSHION | 1PC  |
| G         | BACK CUSHION | 1PC  |