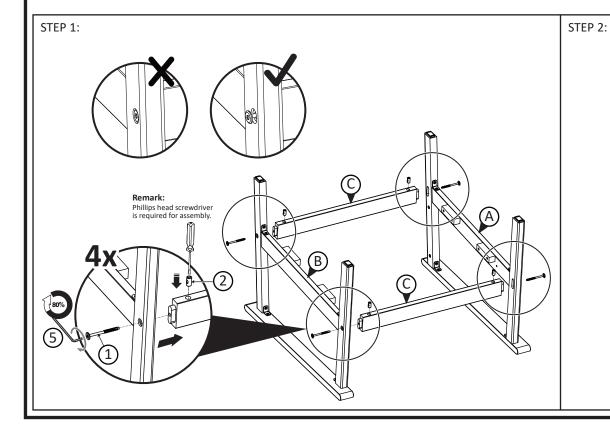

## **ASSEMBLY INSTRUCTIONS**

SMHRTSS-2OF2

STEP 2:

Read these instructions and follow steps carefully to ensure you assemble the product correctly and avoid damages. Check that all parts and hardware have been provided before assembling the product. Place all contents on a clean, soft-flat surface to avoid scratching the product.

### **A** CAUTION:

Only tighten bolts to 80% at first. Once all parts have been assembled, fully tighten all hardware. To prevent damage to threads, do not use a power tool and do not overtighten bolts. Use two people to lift and turn the product when assembling.

Do not attempt with only one person and do not roll onto legs. Keep all hardware and small parts away from children.

| PART LIST |             |     |
|-----------|-------------|-----|
| ITEM      | DESCRIPTION | QTY |
| А         | TABLE TOP   | 1PC |
| В         | TABLE LEG 1 | 1PC |
| С         | TABLE LEG 2 | 1PC |

| _ |      |                                |      |  |
|---|------|--------------------------------|------|--|
|   |      | HARDWARE LIST                  |      |  |
|   | ITEM | DESCRIPTION                    | QTY  |  |
|   | 1    | JCBC SCREW M6 x 50mm           | 4PCS |  |
|   | 2    | JCBC SCREW M6 x 30mm           | 1PC  |  |
|   | 3    | M4 ALLEN KEY (BALL SHAPE) LONG | 1PC  |  |