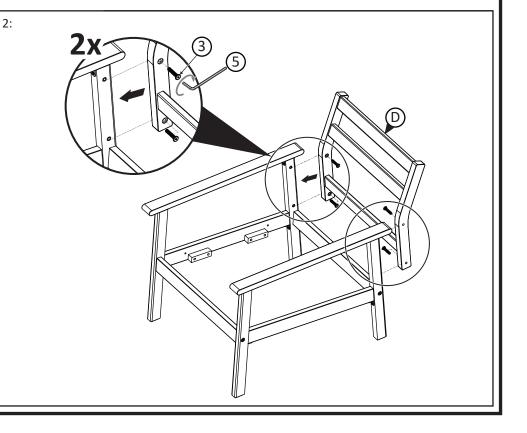

## **ASSEMBLY INSTRUCTIONS**

SMHRTSS-2OF2

STEP 2:

Read these instructions and follow steps carefully to ensure you assemble the product correctly and avoid damages. Check that all parts and hardware have been provided before assembling the product. Place all contents on a clean, soft-flat surface to avoid scratching the product.

### **A** CAUTION:

Only tighten bolts to 80% at first. Once all parts have been assembled, fully tighten all hardware. To prevent damage to threads, do not use a power tool and do not overtighten bolts. Use two people to lift and turn the product when assembling.

Do not attempt with only one person and do not roll onto legs. Keep all hardware and small parts away from children.

| PART LIST |             |     |
|-----------|-------------|-----|
| ITEM      | DESCRIPTION | QTY |
| А         | TABLE TOP   | 1PC |
| В         | TABLE LEG 1 | 1PC |
| С         | TABLE LEG 2 | 1PC |