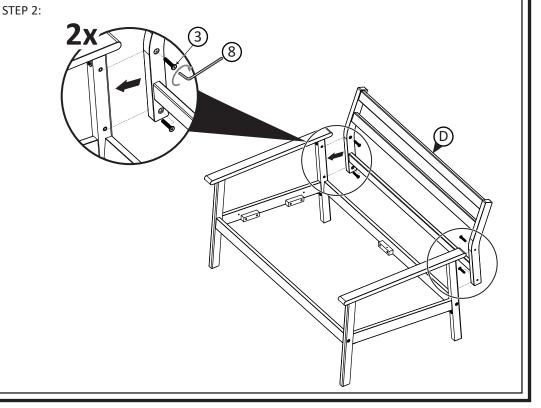

### **ASSEMBLY INSTRUCTIONS**

SMHRTSS-1OF2

Read these instructions and follow steps carefully to ensure you assemble the product correctly and avoid damages. Check that all parts and hardware have been provided before assembling the product. Place all contents on a clean, soft-flat surface to avoid scratching the product.

### **A** CAUTION:

Only tighten bolts to 80% at first. Once all parts have been assembled, fully tighten all hardware. To prevent damage to threads, do not use a power tool and do not overtighten bolts.

Use two people to lift and turn the product when assembling.

Do not attempt with only one person and do not roll onto legs. Keep all hardware and small parts away from children.

|      | PART LIST    |      |  |
|------|--------------|------|--|
| ITEM | DESCRIPTION  | QTY  |  |
| Α    | LEG FRAME    | 1PC  |  |
| В    | LEG FRAME    | 1PC  |  |
| С    | CROSS BAR    | 2PCS |  |
| D    | BACK FRAME   | 1PC  |  |
| Е    | SEAT FRAME   | 2PCS |  |
| F    | SEAT CUSHION | 2PCS |  |
| G    | BACK CUSHION | 2PCS |  |

|      | HARDWARE LIST                  |                                              |      |
|------|--------------------------------|----------------------------------------------|------|
| ITEM | DESCRIPTION                    |                                              | QTY  |
| 1    | JCBC SCREW M6 x 65mm           | <b>(3)</b>                                   | 4PCS |
| 2    | CROSS NUT DIA 10 x 20mm        | <b>2</b>                                     | 4PCS |
| 3    | JCBC SCREW M8 x 40mm           |                                              | 4PCS |
| 4    | PAN HEAD WOOD SCREW M7 x 60mm  | <b>4000000000000000000000000000000000000</b> | 4PCS |
| 5    | JCBC SCREW M6 x 45mm           | <b>(a)</b>                                   | 2PCS |
| 6    | SLEEVE NUT M6 x 20mm           | <b>(e)</b>                                   | 2PCS |
| 7    | PAN HEAD WOOD SCREW M4 x 35mm  | <b>~~~~</b>                                  | 2PCS |
| 8    | M4 ALLEN KEY (BALL SHAPE) LONG |                                              | 2PCS |