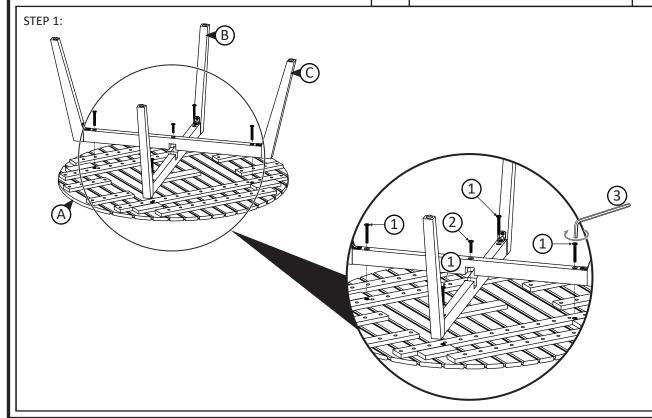

## **ASSEMBLY INSTRUCTIONS**

SMHRTSS-2OF2

STEP 2:

Read these instructions and follow steps carefully to ensure you assemble the product correctly and avoid damages. Check that all parts and hardware have been provided before assembling the product. Place all contents on a clean, soft-flat surface to avoid scratching the product.

### **A** CAUTION:

Only tighten bolts to 80% at first. Once all parts have been assembled, fully tighten all hardware. To prevent damage to threads, do not use a power tool and do not overtighten bolts. Use two people to lift and turn the product when assembling.

Do not attempt with only one person and do not roll onto legs. Keep all hardware and small parts away from children.

| PART LIST |             |     |
|-----------|-------------|-----|
| ITEM      | DESCRIPTION | QTY |
| А         | TABLE TOP   | 1PC |
| В         | TABLE LEG 1 | 1PC |
| С         | TABLE LEG 2 | 1PC |