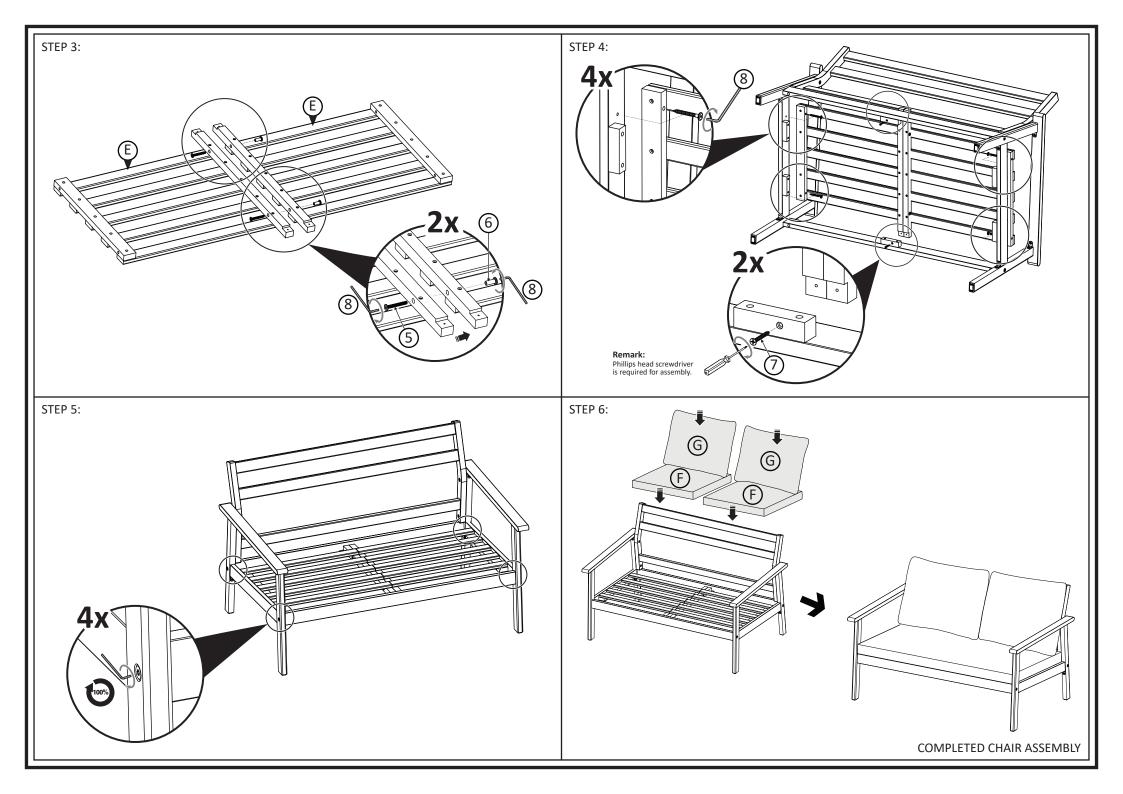

### **ASSEMBLY INSTRUCTIONS**

SMHRTSS-1OF2

Read these instructions and follow steps carefully to ensure you assemble the product correctly and avoid damages. Check that all parts and hardware have been provided before assembling the product. Place all contents on a clean, soft-flat surface to avoid scratching the product.

### **A** CAUTION:

Only tighten bolts to 80% at first. Once all parts have been assembled, fully tighten all hardware. To prevent damage to threads, do not use a power tool and do not overtighten bolts.

Use two people to lift and turn the product when assembling.

Do not attempt with only one person and do not roll onto legs. Keep all hardware and small parts away from children.

|      | PART LIST    |      |  |
|------|--------------|------|--|
| ITEM | DESCRIPTION  | QTY  |  |
| Α    | LEG FRAME    | 1PC  |  |
| В    | LEG FRAME    | 1PC  |  |
| С    | CROSS BAR    | 2PCS |  |
| D    | BACK FRAME   | 1PC  |  |
| Е    | SEAT FRAME   | 2PCS |  |
| F    | SEAT CUSHION | 2PCS |  |
| G    | BACK CUSHION | 2PCS |  |

|      | HARDWARE LIST                  |                                              |      |
|------|--------------------------------|----------------------------------------------|------|
| ITEM | DESCRIPTION                    |                                              | QTY  |
| 1    | JCBC SCREW M6 x 65mm           | <b>(3)</b>                                   | 4PCS |
| 2    | CROSS NUT DIA 10 x 20mm        | <b>2</b>                                     | 4PCS |
| 3    | JCBC SCREW M8 x 40mm           |                                              | 4PCS |
| 4    | PAN HEAD WOOD SCREW M7 x 60mm  | <b>4000000000000000000000000000000000000</b> | 4PCS |
| 5    | JCBC SCREW M6 x 45mm           | <b>(a)</b>                                   | 2PCS |
| 6    | SLEEVE NUT M6 x 20mm           | <b>(e)</b>                                   | 2PCS |
| 7    | PAN HEAD WOOD SCREW M4 x 35mm  | <b>~~~~</b>                                  | 2PCS |
| 8    | M4 ALLEN KEY (BALL SHAPE) LONG |                                              | 2PCS |