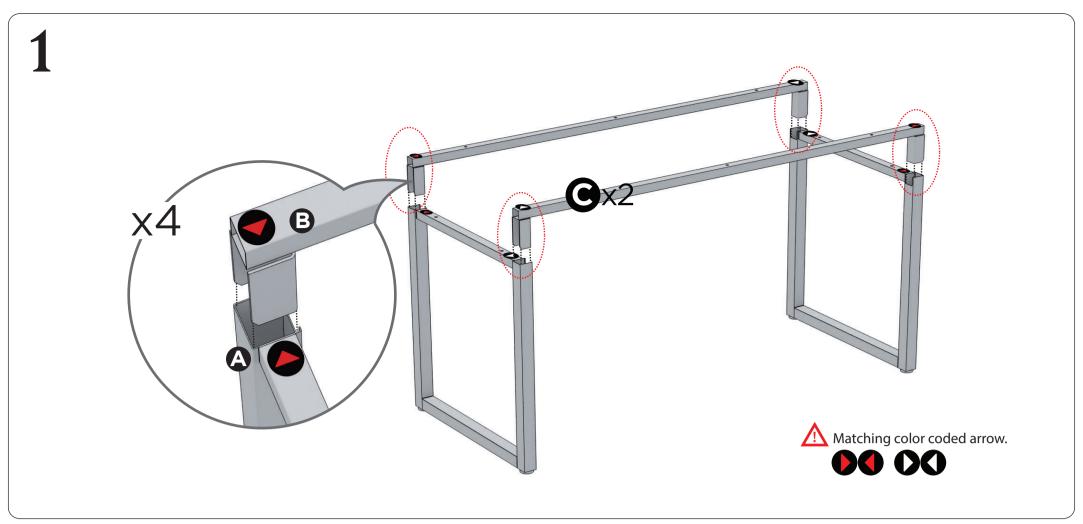

## **A** CAUTION:

Only tighten bolts to 80% at first. Once all parts have been assembled, fully tighten all hardware.

Use two people to lift.

Do not attempt with only one person.

Keep all hardware and small parts away from children.