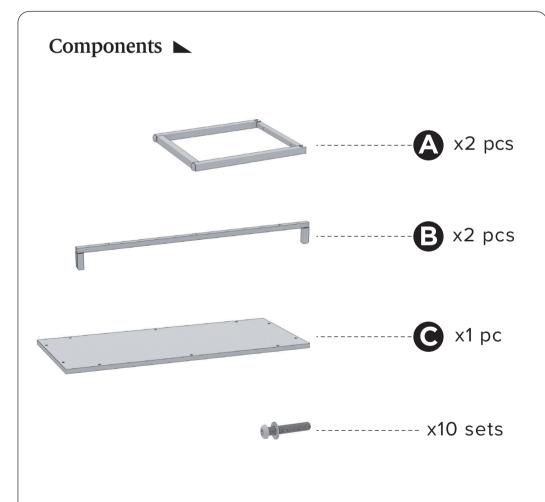

"Read these instructions and follow steps carefully to ensure you assemble the product correctly and avoid damages. Check that all parts and hardware have been provided before assembling the product. Place all contents on a clean, soft-flat surface to avoid scratching the product."