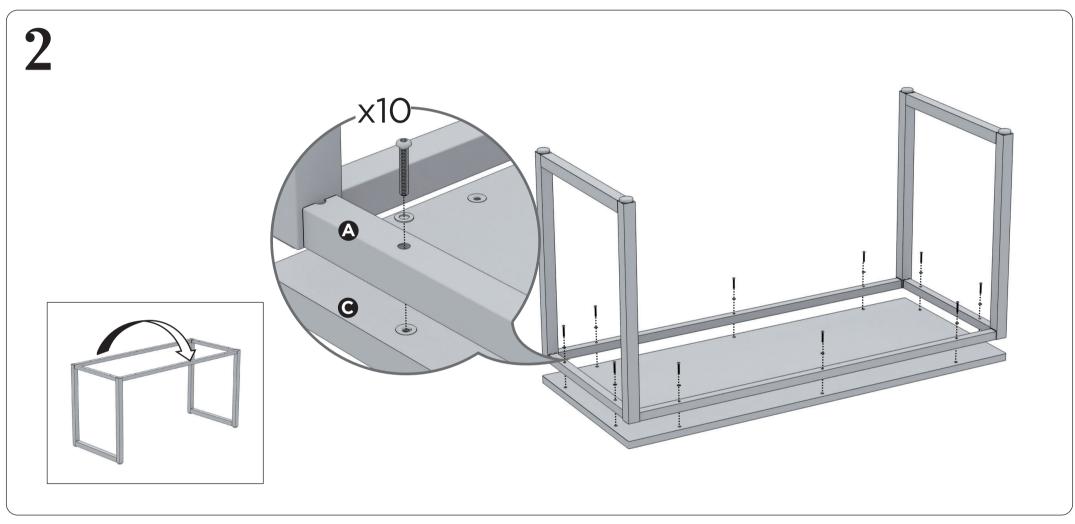

## **A** CAUTION:

Only tighten bolts to 80% at first. Once all parts have been assembled, fully tighten all hardware.

Use two people to lift.

Do not attempt with only one person.

Keep all hardware and small parts away from children.