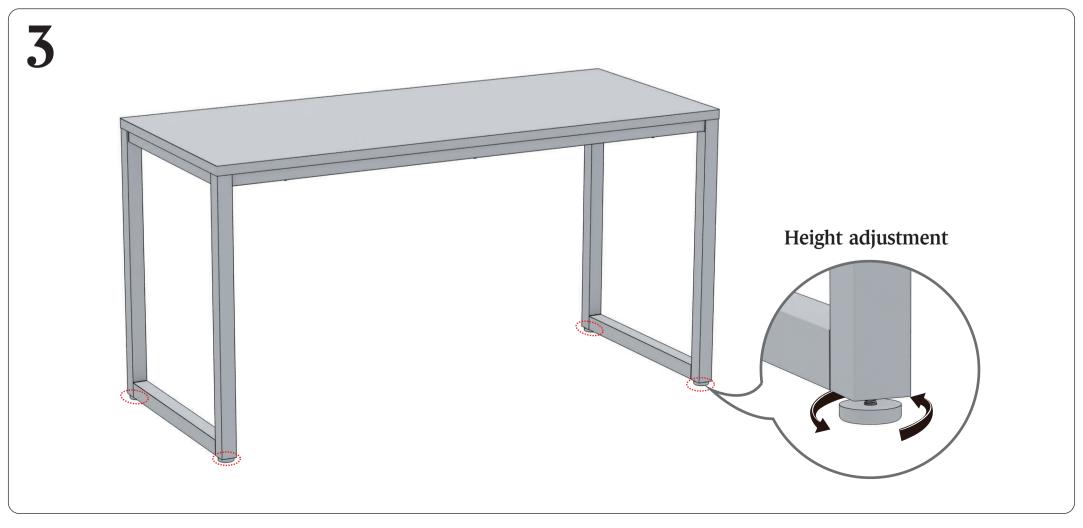

"Read these instructions and follow steps carefully to ensure you assemble the product correctly and avoid damages. Check that all parts and hardware have been provided before assembling the product. Place all contents on a clean, soft-flat surface to avoid scratching the product."

**Axel Professional Office Desk** 

**ASSEMBLY INSTRUCTIONS** 

## **A** CAUTION:

Only tighten bolts to 80% at first. Once all parts have been assembled, fully tighten all hardware.

Use two people to lift.

Do not attempt with only one person.

Keep all hardware and small parts away from children.

ZIAPDMBK ZIAPDMWT ZIAPDMWH