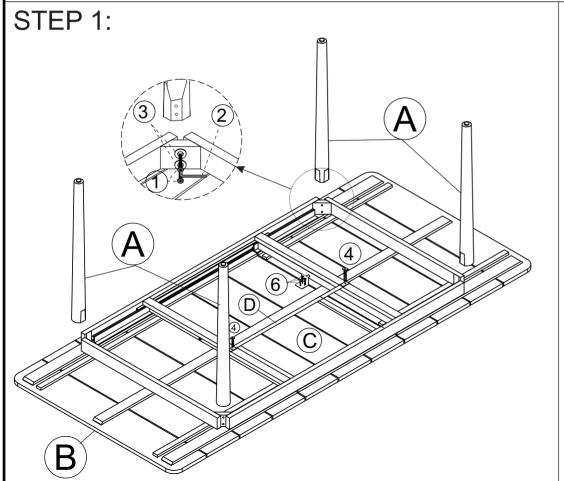

## ASSEMBLY INSTRUCTIONS

Read these instructions and follow steps carefully to ensure you assemble the product correctly and avoid damages. Check that all parts and hardware have been provided before assembling the product. place all contents on a clean, soft flat surface to avoid scratching the product.

## **CAUTION:**

Only tighten bolts to 80% at first. once all parts have been assembled, fully tighten all hardware. To prevent damage to threads, do not use a power tool and do not overtighten bolts.

Use two people to lift and turn the product when assembling. Do not attempt with only one person and do not rall onto legs. Keep all hardware and small parts away from children.