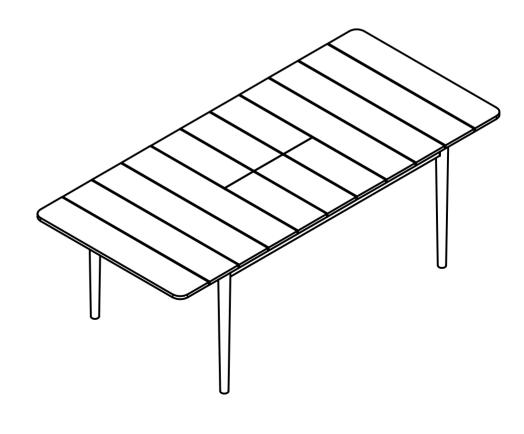

## TEMPLEරි WEBSTER

## ASSEMBLY INSTRUCTIONS

Read these instructions and follow steps carefully to ensure you assemble the product correctly and avoid damages. Check that all parts and hardware have been provided before assembling the product. place all contents on a clean, soft flat surface to avoid scratching the product.

## **CAUTION:**

Only tighten bolts to 80% at first. once all parts have been assembled, fully tighten all hardware. To prevent damage to threads, do not use a power tool and do not overtighten bolts.



Use two people to lift and turn the product when assembling. Do not attempt with only one person and do not rall onto legs. Keep all hardware and small parts away from children.





## STEP 2: