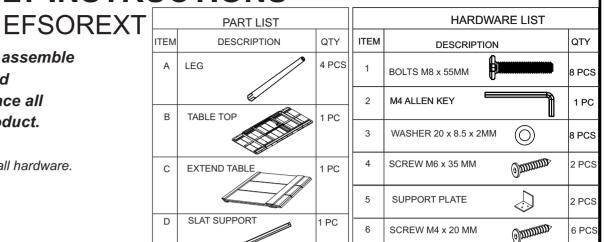

## ASSEMBLY INSTRUCTIONS

Read these instructions and follow steps carefully to ensure you assemble the product correctly and avoid damages. Check that all parts and hardware have been provided before assembling the product. place all contents on a clean, soft flat surface to avoid scratching the product.