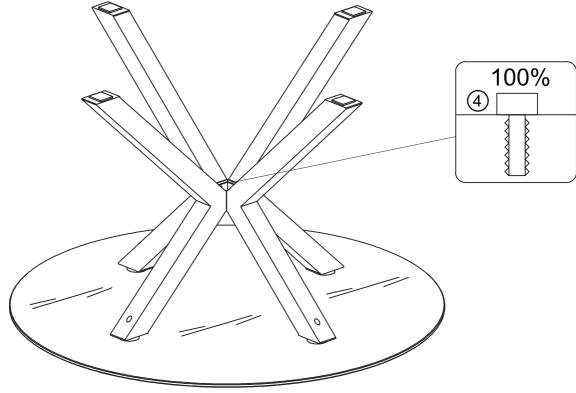

50x50x3mm Felt Pad x 4

10

Fully tighten the Bolts 4 with Allen Key 9.

4

100%

Fix the Bracket Top Cover 2, Bracket Bottom Cover 3 onto the Leg Bracket 1 with 1 x Bolt 6, Spring Washer 7 and Washer 8 as shown.