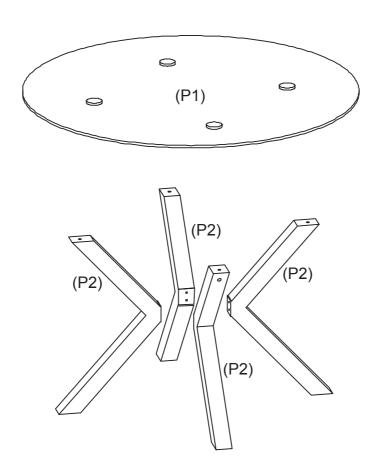

Warning**

Keep these instructions for future reference

If the glass is chipped or broken, stop using the product and consult the seller.

**WARNING** 

Do not place very hot or cold items on the glass surfaces unless adequate thick table mats are used to prevent such items from coming in contact with the glass.

Do not sit or stand upon the glass surfaces.

Do not use the glass as a chopping surface.

Do not strike the glass with hard or pointed items.

When cleaning the glass panels use a damp cloth with washing up liquid or soft soap if necessary, do not use washing powders or any other substances containing abrasives since these substances scratch glass.

# **Tools Required**



## **Parts List**

Glass Top (P1); Leg (P2) x 4.

# **Time Required**



30 min

# **People Required**





# Hardware/Fittings









Leg Bracket x 1

2

Bracket Top Cover x 1 Bracket Bottom Cover x 1

3

M8x16mm Bolt x 8

4











M8x35mm Bolt x 4

(5)

M8x50mm Bolt x 1

**(6)** 

Spring Washer x 13

Washer x 9

(8)



6mm Allen Key x 1

9

50x50x3mm Felt Pad x 4

10









Fully tighten the Bolts 4 with Allen Key 9.

4



100%



Fix the Bracket Top Cover 2, Bracket Bottom Cover 3 onto the Leg Bracket 1 with 1 x Bolt 6, Spring Washer 7 and Washer 8 as shown.



With help,carefully turn the table over.

6



Assembly is complete.

Please dispose of all packaging thoughtfully.