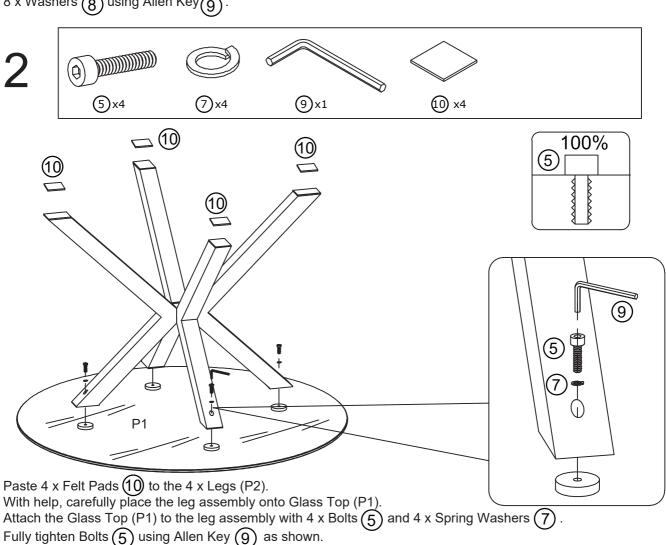

(5)

M8x50mm Bolt x 1

**(6)** 

Spring Washer x 13

Washer x 9

(8)

6mm Allen Key x 1

9

50x50x3mm Felt Pad x 4

10

Fully tighten the Bolts 4 with Allen Key 9.

4

100%

Fix the Bracket Top Cover 2, Bracket Bottom Cover 3 onto the Leg Bracket 1 with 1 x Bolt 6, Spring Washer 7 and Washer 8 as shown.

With help,carefully turn the table over.

6

Assembly is complete.

Please dispose of all packaging thoughtfully.