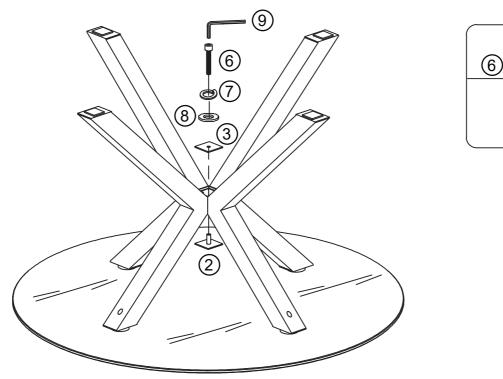

50x50x3mm Felt Pad x 4

10

Fully tighten the Bolts 4 with Allen Key 9.

4

100%

Fix the Bracket Top Cover 2, Bracket Bottom Cover 3 onto the Leg Bracket 1 with 1 x Bolt 6, Spring Washer 7 and Washer 8 as shown.