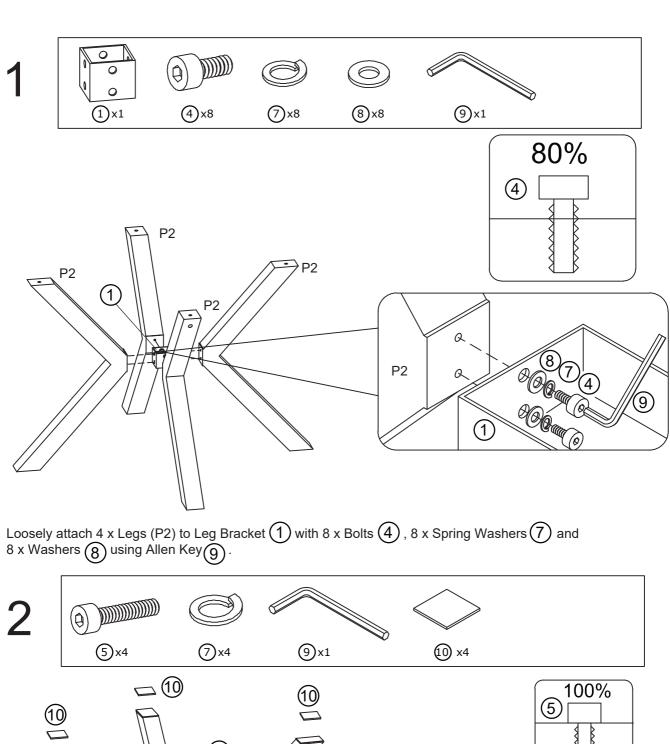

# Hardware/Fittings

Leg Bracket x 1

2

Bracket Top Cover x 1 Bracket Bottom Cover x 1

3

M8x16mm Bolt x 8

4

M8x35mm Bolt x 4

(5)

M8x50mm Bolt x 1

**(6)** 

Spring Washer x 13

Washer x 9

(8)

6mm Allen Key x 1

9

50x50x3mm Felt Pad x 4

10

Fully tighten the Bolts 4 with Allen Key 9.

4

100%

Fix the Bracket Top Cover 2, Bracket Bottom Cover 3 onto the Leg Bracket 1 with 1 x Bolt 6, Spring Washer 7 and Washer 8 as shown.