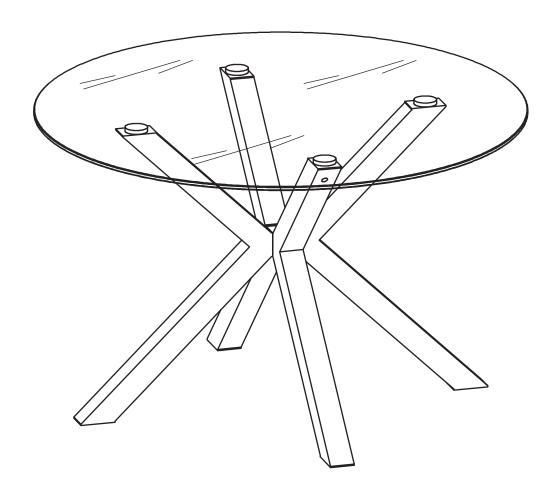

#### **ASSEMBLY INSTRUCTIONS**

Charlie 120cm round glass dining table-Oak effect legs Charlie 120cm round glass dining table-Black Powder Coated legs

## **Parts List**

Glass Top (P1); Leg (P2) x 4.