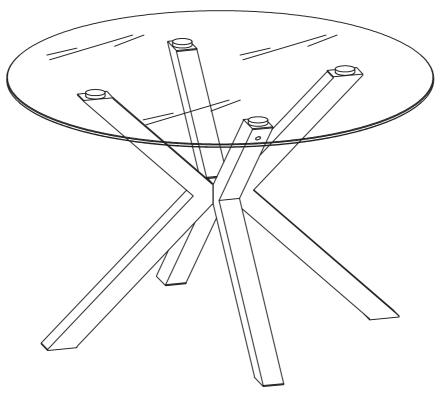

## **Parts List**

Glass Top (P1); Leg (P2) x 4.

With help,carefully turn the table over.

6

Assembly is complete.

Please dispose of all packaging thoughtfully.