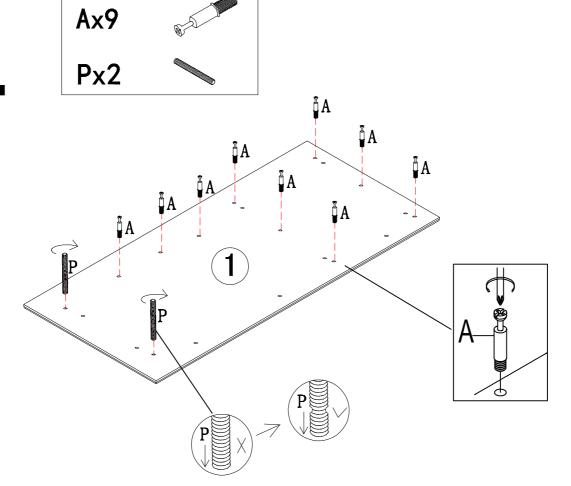

| Ax31    | Bx31                    | Cx23    | Dx12       | Ex20       |
|---------|-------------------------|---------|------------|------------|
|         |                         |         | Strittit   | Fitt       |
| Ø6x34mm | Ø15x9mm                 | Ø8x30mm | Ø4x30mm    | Ø3. 5x14mm |
| Fx4     | Gx6                     | Hx2     | Ix1        | Jx31       |
|         |                         |         |            |            |
| Ø4x8mm  | <b>Ø</b> 7x50 <b>mm</b> |         |            | Ø21mm      |
| Kx2     | Lx2                     | Mx1     | Nx2        | CLx2       |
|         |                         |         |            |            |
| CR×2    | DI v2                   | M4      | Ø50mm      | L400mm     |
|         | DLx2                    | DRx2    | Px2        |            |
|         |                         |         |            |            |
|         |                         | I 400   | Ø8×75mm    |            |
| L400mm  | L400mm                  | L400mm  | POX/JIIIII |            |