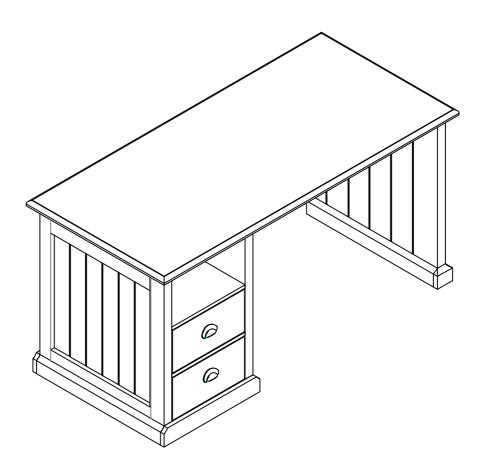

## **GPHDKLGW**

## Assembly Instructions

Read these instructions and follow steps carefully to ensure you assemble the product correctly and avoid damages. Check that all parts and hardware have been provided before assembling the product. Place all contents on a clean, soft-flat surface to avoid scratching the product.

## **A** CAUTION:

Only tighten bolts to 80% at first. Once all parts have been assembled, fully tighten all hardware.

To prevent damage to threads, do not use a power tool and do not overtighten bolts. Use two people to lift and turn the product when assembling. Do not attempt with one person and do not roll onto legs. Keep all hardware and small parts away from children.





| Ax31    | Bx31                    | Cx23    | Dx12       | Ex20       |
|---------|-------------------------|---------|------------|------------|
|         |                         |         | Strittit   | Fitt       |
| Ø6x34mm | Ø15x9mm                 | Ø8x30mm | Ø4x30mm    | Ø3. 5x14mm |
| Fx4     | Gx6                     | Hx2     | Ix1        | Jx31       |
|         |                         |         |            |            |
| Ø4x8mm  | <b>Ø</b> 7x50 <b>mm</b> |         |            | Ø21mm      |
| Kx2     | Lx2                     | Mx1     | Nx2        | CLx2       |
|         |                         |         |            |            |
| CR×2    | DI v2                   | M4      | Ø50mm      | L400mm     |
|         | DLx2                    | DRx2    | Px2