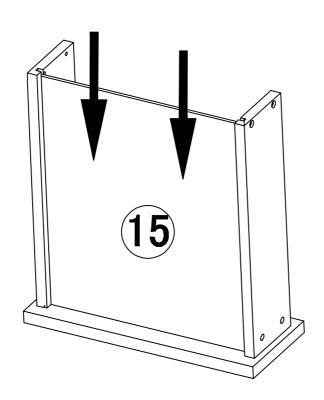

| Ø8x30mm | Ø4x30mm    | Ø3. 5x14mm |
| Fx4     | Gx6                     | Hx2     | Ix1        | Jx31       |
|         |                         |         |            |            |
| Ø4x8mm  | <b>Ø</b> 7x50 <b>mm</b> |         |            | Ø21mm      |
| Kx2     | Lx2                     | Mx1     | Nx2        | CLx2       |
|         |                         |         |            |            |
| CR×2    | DI v2                   | M4      | Ø50mm      | L400mm     |
|         | DLx2                    | DRx2    | Px2        |            |
|         |                         |         |            |            |
|         |                         | I 400   | Ø8×75mm    |            |
| L400mm  | L400mm                  | L400mm  | POX/JIIIII |            |















Fx4 photographic Hx2

























13



Cx9