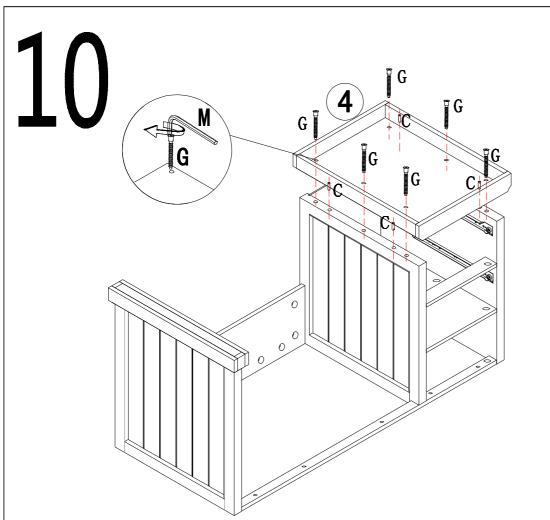

14mm |
| Fx4     | Gx6                     | Hx2     | Ix1        | Jx31       |
|         |                         |         |            |            |
| Ø4x8mm  | <b>Ø</b> 7x50 <b>mm</b> |         |            | Ø21mm      |
| Kx2     | Lx2                     | Mx1     | Nx2        | CLx2       |
|         |                         |         |            |            |
| CR×2    | DI v2                   | M4      | Ø50mm      | L400mm     |
|         | DLx2                    | DRx2    | Px2        |            |
|         |                         |         |            |            |
|         |                         | I 400   | Ø8×75mm    |            |
| L400mm  | L400mm                  | L400mm  | POX/JIIIII |            |















Fx4 photographic Hx2

























13



Cx9