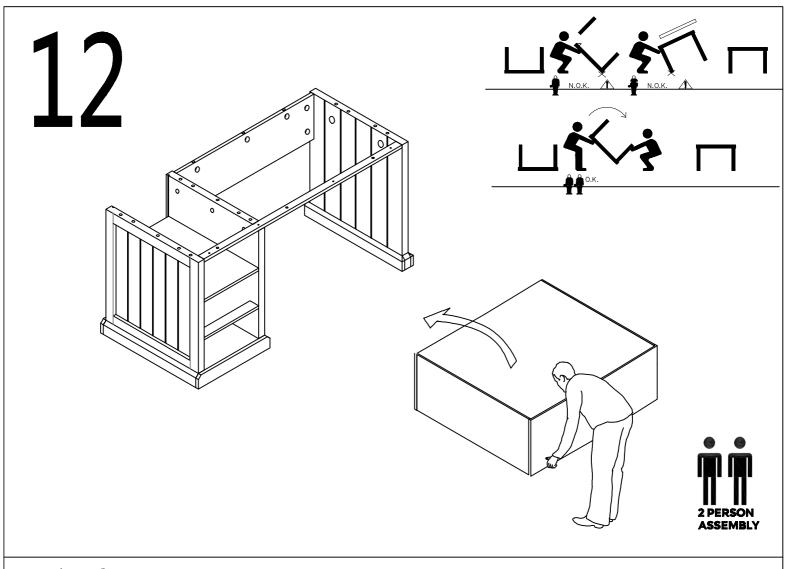

## **A** CAUTION:

Only tighten bolts to 80% at first. Once all parts have been assembled, fully tighten all hardware.

To prevent damage to threads, do not use a power tool and do not overtighten bolts. Use two people to lift and turn the product when assembling. Do not attempt with one person and do not roll onto legs. Keep all hardware and small parts away from children.