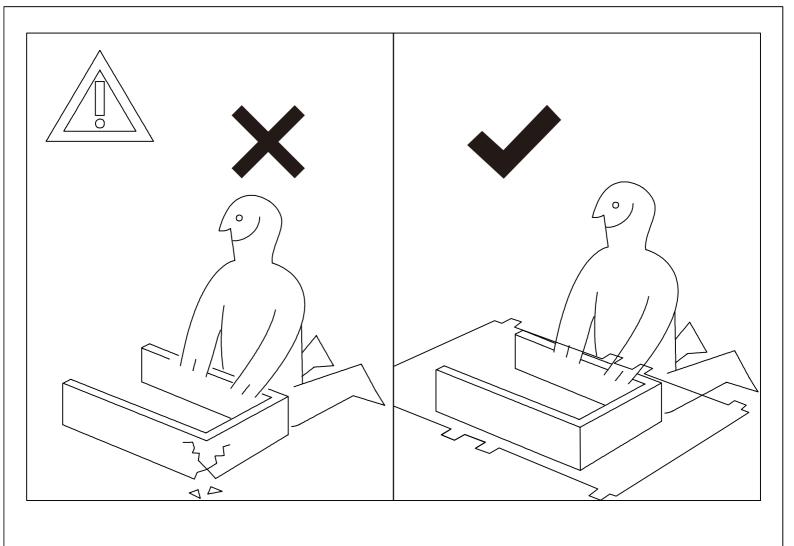

## **A** CAUTION:

Only tighten bolts to 80% at first. Once all parts have been assembled, fully tighten all hardware.

To prevent damage to threads, do not use a power tool and do not overtighten bolts. Use two people to lift and turn the product when assembling. Do not attempt with one person and do not roll onto legs. Keep all hardware and small parts away from children.