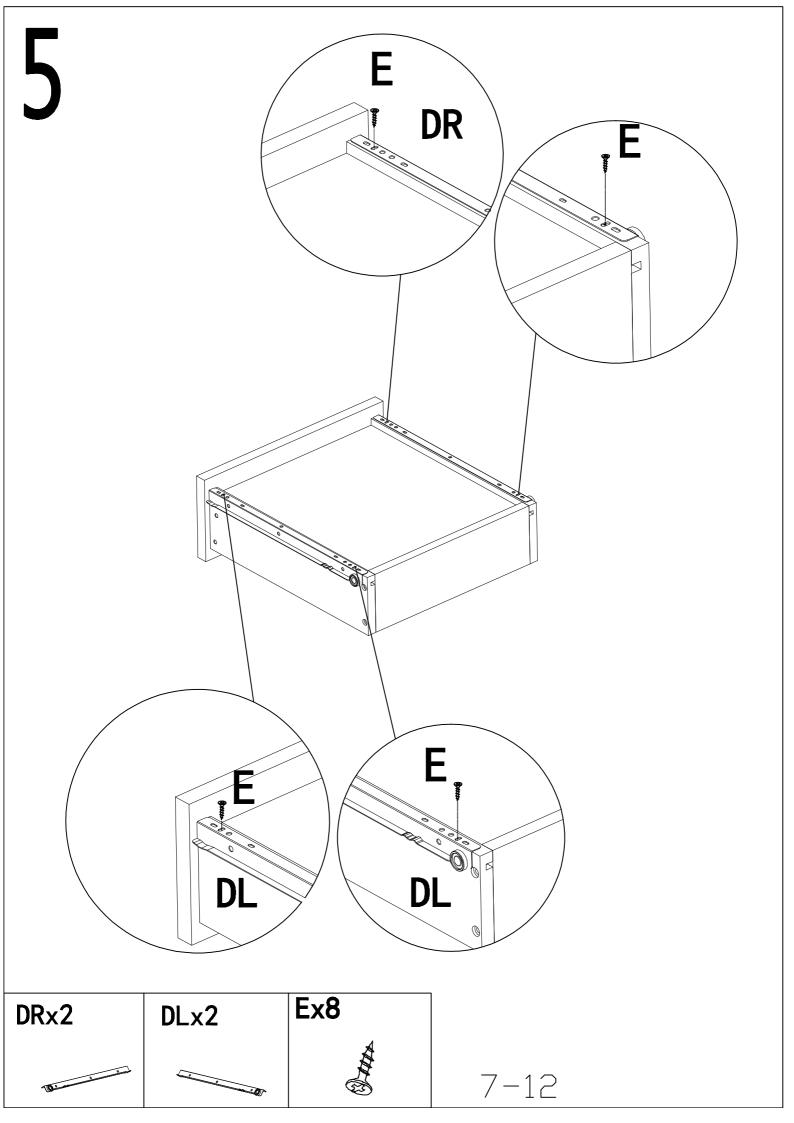

| Ax31    | Bx31                    | Cx23    | Dx12       | Ex20       |
|---------|-------------------------|---------|------------|------------|
|         |                         |         | Strittit   | Fitt       |
| Ø6x34mm | Ø15x9mm                 | Ø8x30mm | Ø4x30mm    | Ø3. 5x14mm |
| Fx4     | Gx6                     | Hx2     | Ix1        | Jx31       |
|         |                         |         |            |            |
| Ø4x8mm  | <b>Ø</b> 7x50 <b>mm</b> |         |            | Ø21mm      |
| Kx2     | Lx2                     | Mx1     | Nx2        | CLx2       |
|         |                         |         |            |            |
| CR×2    | DI v2                   | M4      | Ø50mm      | L400mm     |
|         | DLx2                    | DRx2    | Px2        |            |
|         |                         |         |            |            |
|         |                         | I 400   | Ø8×75mm    |            |
| L400mm  | L400mm                  | L400mm  | POX/JIIIII |            |