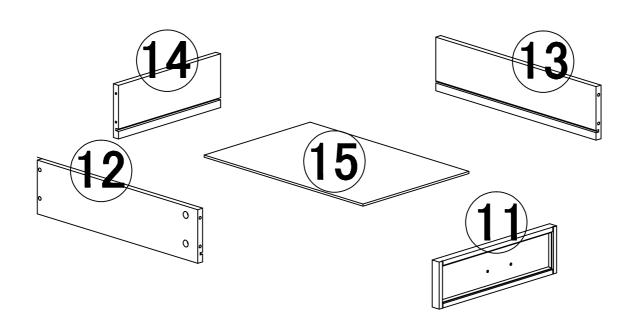

## Assembly Instructions

Read these instructions and follow steps carefully to ensure you assemble the product correctly and avoid damages. Check that all parts and hardware have been provided before assembling the product. Place all contents on a clean, soft-flat surface to avoid scratching the product.