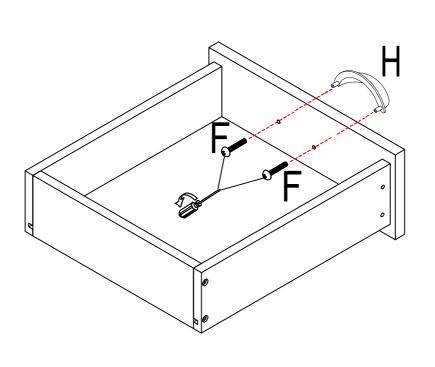

| Ø8x30mm | Ø4x30mm    | Ø3. 5x14mm |
| Fx4     | Gx6                     | Hx2     | Ix1        | Jx31       |
|         |                         |         |            |            |
| Ø4x8mm  | <b>Ø</b> 7x50 <b>mm</b> |         |            | Ø21mm      |
| Kx2     | Lx2                     | Mx1     | Nx2        | CLx2       |
|         |                         |         |            |            |
| CR×2    | DI v2                   | M4      | Ø50mm      | L400mm     |
|         | DLx2                    | DRx2    | Px2        |            |
|         |                         |         |            |            |
|         |                         | I 400   | Ø8×75mm    |            |
| L400mm  | L400mm                  | L400mm  | POX/JIIIII |            |















Fx4 photographic Hx2

























13



Cx9