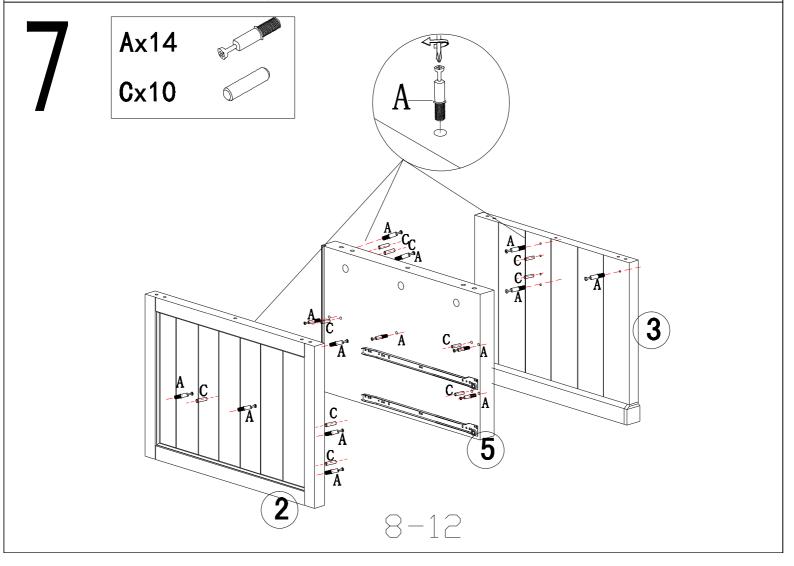

| Ø3. 5x14mm |
| Fx4     | Gx6                     | Hx2     | Ix1        | Jx31       |
|         |                         |         |            |            |
| Ø4x8mm  | <b>Ø</b> 7x50 <b>mm</b> |         |            | Ø21mm      |
| Kx2     | Lx2                     | Mx1     | Nx2        | CLx2       |
|         |                         |         |            |            |
| CR×2    | DI v2                   | M4      | Ø50mm      | L400mm     |
|         | DLx2                    | DRx2    | Px2        |            |
|         |                         |         |            |            |
|         |                         | I 400   | Ø8×75mm    |            |
| L400mm  | L400mm                  | L400mm  | POX/JIIIII |            |















Fx4 photographic Hx2

























13



Cx9