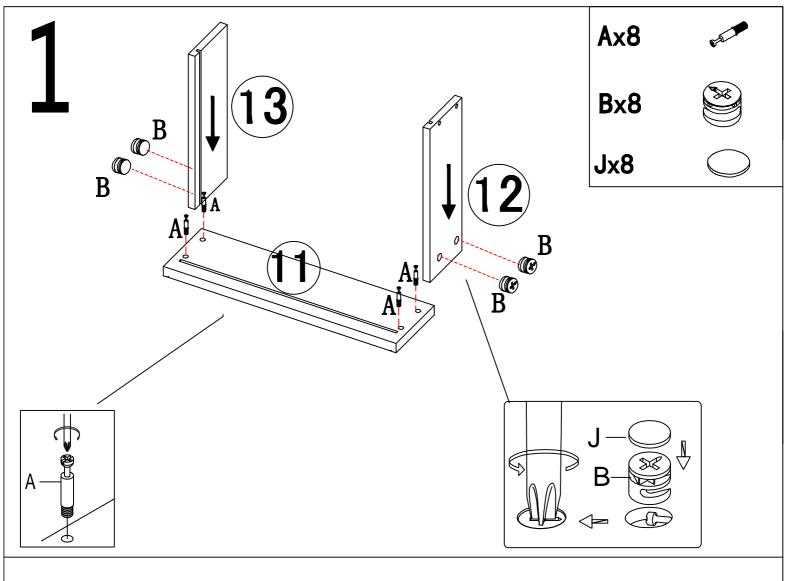

| Ø8x30mm | Ø4x30mm    | Ø3. 5x14mm |
| Fx4     | Gx6                     | Hx2     | Ix1        | Jx31       |
|         |                         |         |            |            |
| Ø4x8mm  | <b>Ø</b> 7x50 <b>mm</b> |         |            | Ø21mm      |
| Kx2     | Lx2                     | Mx1     | Nx2        | CLx2       |
|         |                         |         |            |            |
| CR×2    | DI v2                   | M4      | Ø50mm      | L400mm     |
|         | DLx2                    | DRx2    | Px2        |            |
|         |                         |         |            |            |
|         |                         | I 400   | Ø8×75mm    |            |
| L400mm  | L400mm                  | L400mm  | POX/JIIIII |            |















Fx4 photographic Hx2

























13



Cx9