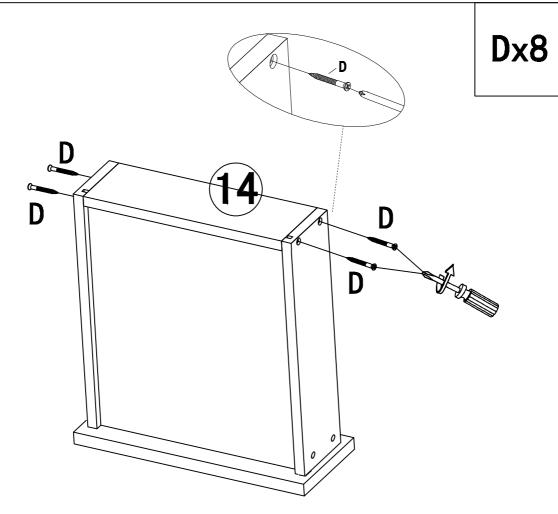

| Ø8x30mm | Ø4x30mm    | Ø3. 5x14mm |
| Fx4     | Gx6                     | Hx2     | Ix1        | Jx31       |
|         |                         |         |            |            |
| Ø4x8mm  | <b>Ø</b> 7x50 <b>mm</b> |         |            | Ø21mm      |
| Kx2     | Lx2                     | Mx1     | Nx2        | CLx2       |
|         |                         |         |            |            |
| CR×2    | DI v2                   | M4      | Ø50mm      | L400mm     |
|         | DLx2                    | DRx2    | Px2        |            |
|         |                         |         |            |            |
|         |                         | I 400   | Ø8×75mm    |            |
| L400mm  | L400mm                  | L400mm  | POX/JIIIII |            |















Fx4 photographic Hx2

























13



Cx9