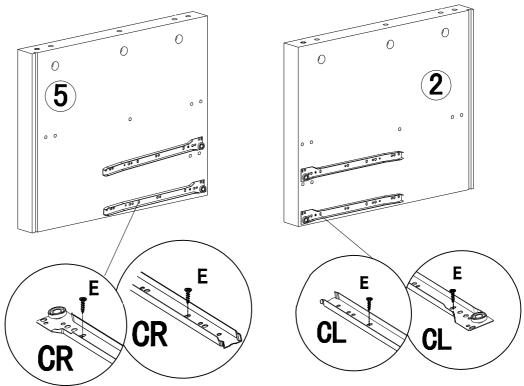

| Ax31    | Bx31                    | Cx23    | Dx12       | Ex20       |
|---------|-------------------------|---------|------------|------------|
|         |                         |         | Strittit   | Fitt       |
| Ø6x34mm | Ø15x9mm                 | Ø8x30mm | Ø4x30mm    | Ø3. 5x14mm |
| Fx4     | Gx6                     | Hx2     | Ix1        | Jx31       |
|         |                         |         |            |            |
| Ø4x8mm  | <b>Ø</b> 7x50 <b>mm</b> |         |            | Ø21mm      |
| Kx2     | Lx2                     | Mx1     | Nx2        | CLx2       |
|         |                         |         |            |            |
| CR×2    | DI v2                   | M4      | Ø50mm      | L400mm     |
|         | DLx2                    | DRx2    | Px2        |            |
|         |                         |         |            |            |
|         |                         | I 400   | Ø8×75mm    |            |
| L400mm  | L400mm                  | L400mm  | POX/JIIIII |            |