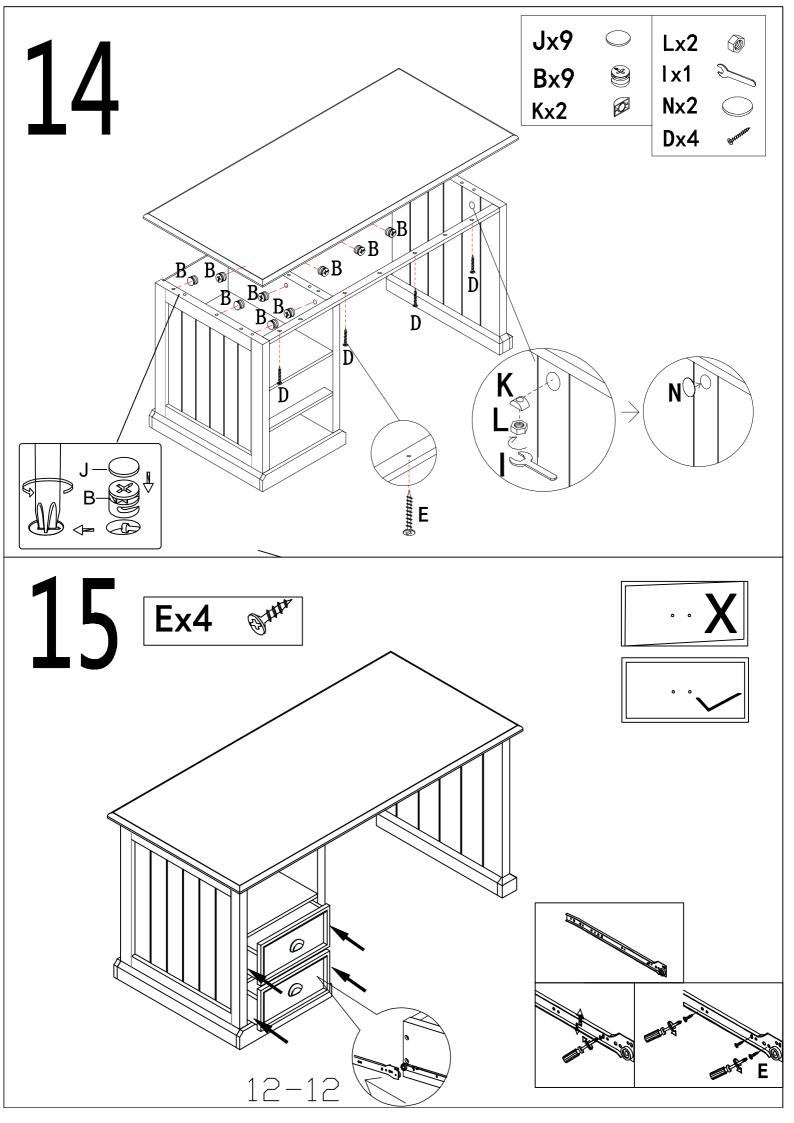

| Ax31    | Bx31                    | Cx23    | Dx12       | Ex20       |
|---------|-------------------------|---------|------------|------------|
|         |                         |         | Strittit   | Fitt       |
| Ø6x34mm | Ø15x9mm                 | Ø8x30mm | Ø4x30mm    | Ø3. 5x14mm |
| Fx4     | Gx6                     | Hx2     | Ix1        | Jx31       |
|         |                         |         |            |            |
| Ø4x8mm  | <b>Ø</b> 7x50 <b>mm</b> |         |            | Ø21mm      |
| Kx2     | Lx2                     | Mx1     | Nx2        | CLx2       |
|         |                         |         |            |            |
| CR×2    | DI v2                   | M4      | Ø50mm      | L400mm     |
|         | DLx2                    | DRx2    | Px2        |            |
|         |                         |         |            |            |
|         |                         | I 400   | Ø8×75mm    |            |
| L400mm  | L400mm                  | L400mm  | POX/JIIIII |            |