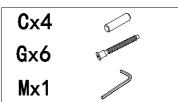

| Ax31    | Bx31                    | Cx23    | Dx12       | Ex20       |
|---------|-------------------------|---------|------------|------------|
|         |                         |         | Strittit   | Fitt       |
| Ø6x34mm | Ø15x9mm                 | Ø8x30mm | Ø4x30mm    | Ø3. 5x14mm |
| Fx4     | Gx6                     | Hx2     | Ix1        | Jx31       |
|         |                         |         |            |            |
| Ø4x8mm  | <b>Ø</b> 7x50 <b>mm</b> |         |            | Ø21mm      |
| Kx2     | Lx2                     | Mx1     | Nx2        | CLx2       |
|         |                         |         |            |            |
| CR×2    | DI v2                   | M4      | Ø50mm      | L400mm     |
|         | DLx2                    | DRx2    | Px2        |            |
|         |                         |         |            |            |
|         |                         | I 400   | Ø8×75mm    |            |
| L400mm  | L400mm                  | L400mm  | POX/JIIIII |            |