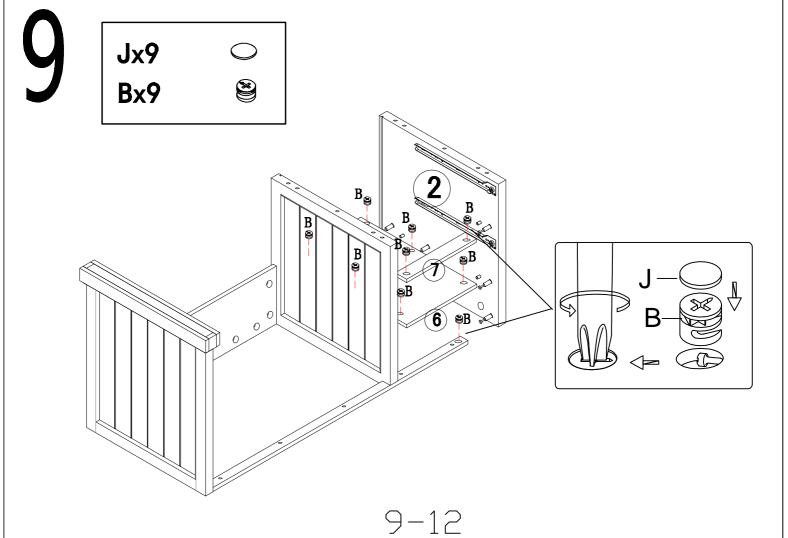

5x14mm |
| Fx4     | Gx6                     | Hx2     | Ix1        | Jx31       |
|         |                         |         |            |            |
| Ø4x8mm  | <b>Ø</b> 7x50 <b>mm</b> |         |            | Ø21mm      |
| Kx2     | Lx2                     | Mx1     | Nx2        | CLx2       |
|         |                         |         |            |            |
| CR×2    | DI v2                   | M4      | Ø50mm      | L400mm     |
|         | DLx2                    | DRx2    | Px2        |            |
|         |                         |         |            |            |
|         |                         | I 400   | Ø8×75mm    |            |
| L400mm  | L400mm                  | L400mm  | POX/JIIIII |            |















Fx4 photographic Hx2

























13



Cx9