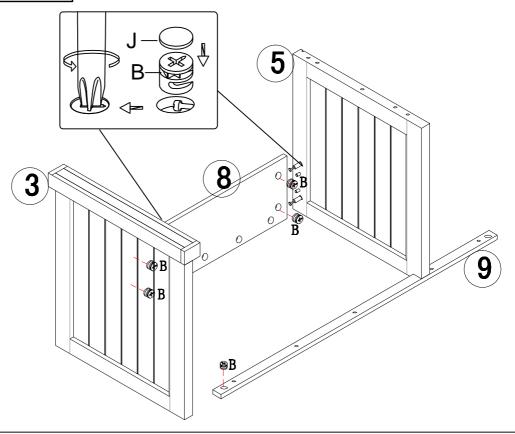

. 5x14mm |
| Fx4     | Gx6                     | Hx2     | Ix1        | Jx31       |
|         |                         |         |            |            |
| Ø4x8mm  | <b>Ø</b> 7x50 <b>mm</b> |         |            | Ø21mm      |
| Kx2     | Lx2                     | Mx1     | Nx2        | CLx2       |
|         |                         |         |            |            |
| CR×2    | DI v2                   | M4      | Ø50mm      | L400mm     |
|         | DLx2                    | DRx2    | Px2        |            |
|         |                         |         |            |            |
|         |                         | I 400   | Ø8×75mm    |            |
| L400mm  | L400mm                  | L400mm  | POX/JIIIII |            |















Fx4 photographic Hx2

























13



Cx9