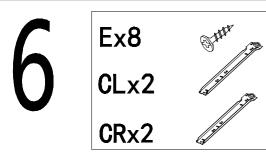

| Ax31    | Bx31                    | Cx23    | Dx12       | Ex20       |
|---------|-------------------------|---------|------------|------------|
|         |                         |         | Strittit   | Fitt       |
| Ø6x34mm | Ø15x9mm                 | Ø8x30mm | Ø4x30mm    | Ø3. 5x14mm |
| Fx4     | Gx6                     | Hx2     | Ix1        | Jx31       |
|         |                         |         |            |            |
| Ø4x8mm  | <b>Ø</b> 7x50 <b>mm</b> |         |            | Ø21mm      |
| Kx2     | Lx2                     | Mx1     | Nx2        | CLx2       |
|         |                         |         |            |            |
| CR×2    | DI v2                   | M4      | Ø50mm      | L400mm     |
|         | DLx2                    | DRx2    | Px2        |            |
|         |                         |         |            |            |
|         |                         | I 400   | Ø8×75mm    |            |
| L400mm  | L400mm                  | L400mm  | POX/JIIIII |            |