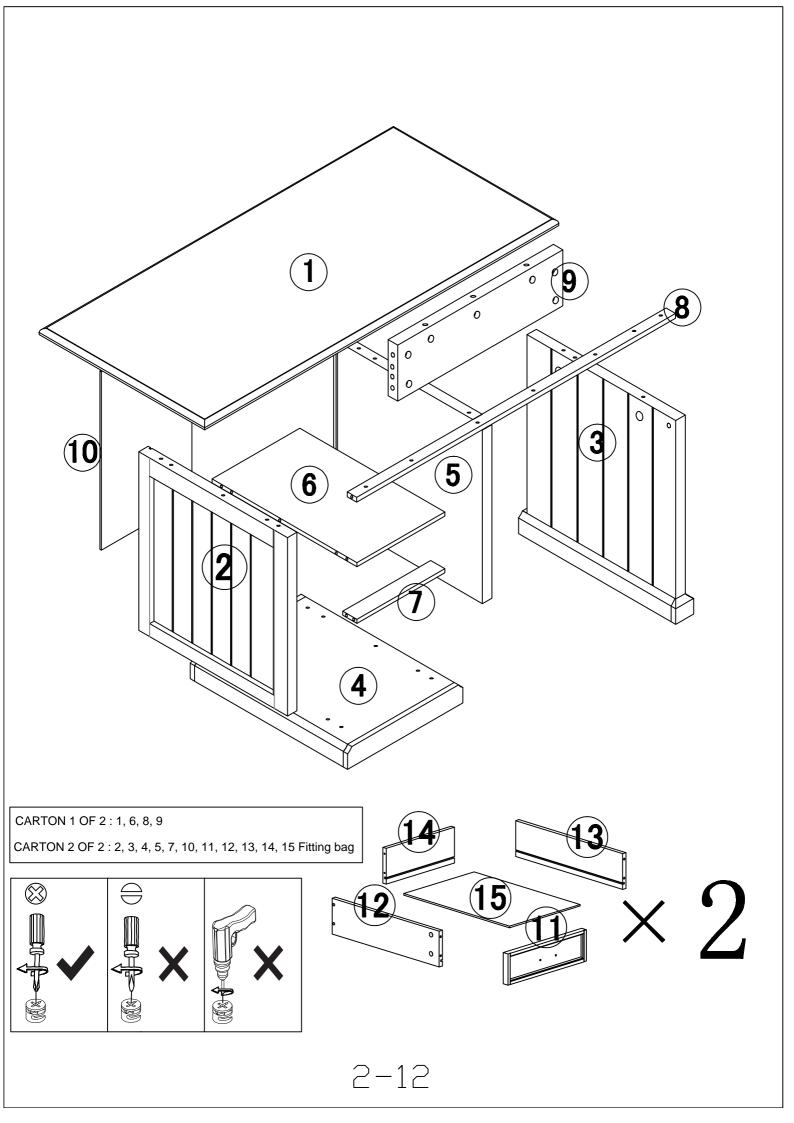

## Assembly Instructions

Read these instructions and follow steps carefully to ensure you assemble the product correctly and avoid damages. Check that all parts and hardware have been provided before assembling the product. Place all contents on a clean, soft-flat surface to avoid scratching the product.

## **A** CAUTION:

Only tighten bolts to 80% at first. Once all parts have been assembled, fully tighten all hardware.

To prevent damage to threads, do not use a power tool and do not overtighten bolts. Use two people to lift and turn the product when assembling. Do not attempt with one person and do not roll onto legs. Keep all hardware and small parts away from children.