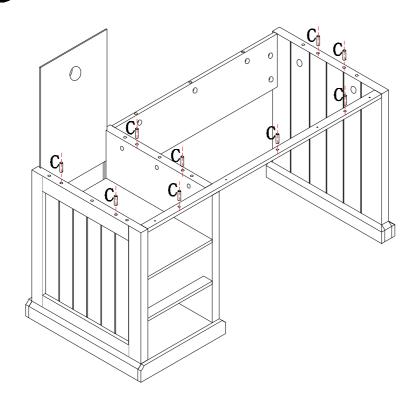

| Gx6                     | Hx2     | Ix1        | Jx31       |
|         |                         |         |            |            |
| Ø4x8mm  | <b>Ø</b> 7x50 <b>mm</b> |         |            | Ø21mm      |
| Kx2     | Lx2                     | Mx1     | Nx2        | CLx2       |
|         |                         |         |            |            |
| CR×2    | DI v2                   | M4      | Ø50mm      | L400mm     |
|         | DLx2                    | DRx2    | Px2        |            |
|         |                         |         |            |            |
|         |                         | I 400   | Ø8×75mm    |            |
| L400mm  | L400mm                  | L400mm  | POX/JIIIII |            |















Fx4 photographic Hx2

























13



Cx9