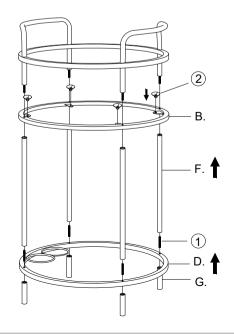

## **ASSEMBLY INSTRUCTIONS**

MODEL - SNPBCMSV / SNPBCMBF / SNPBCMBK

2.

"Read these instructions and follow steps carefully to ensure you assemble the product correctly and avoid damages. Check that all parts and hardware have been provided before assembling the product. Place all contents on a clean, soft-flat surface to avoid scratching the product."