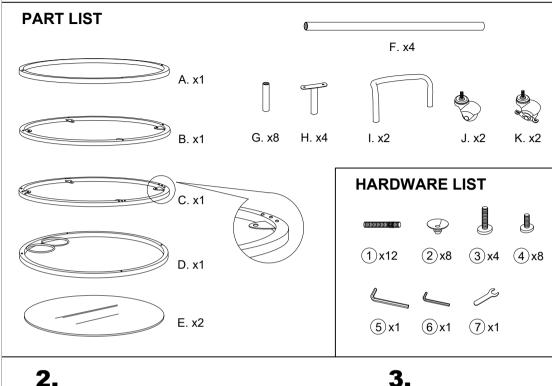

## **ASSEMBLY INSTRUCTIONS**

MODEL - SNPBCMSV / SNPBCMBF / SNPBCMBK

2.

"Read these instructions and follow steps carefully to ensure you assemble the product correctly and avoid damages. Check that all parts and hardware have been provided before assembling the product. Place all contents on a clean, soft-flat surface to avoid scratching the product."