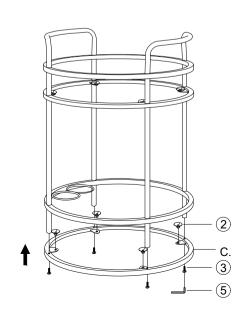

## **ASSEMBLY INSTRUCTIONS**

MODEL - SNPBCMSV / SNPBCMBF / SNPBCMBK

2.

"Read these instructions and follow steps carefully to ensure you assemble the product correctly and avoid damages. Check that all parts and hardware have been provided before assembling the product. Place all contents on a clean, soft-flat surface to avoid scratching the product."