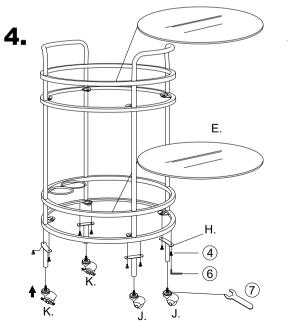

## **ASSEMBLY INSTRUCTIONS**

MODEL - SNPBCMSV / SNPBCMBF / SNPBCMBK

2.

"Read these instructions and follow steps carefully to ensure you assemble the product correctly and avoid damages. Check that all parts and hardware have been provided before assembling the product. Place all contents on a clean, soft-flat surface to avoid scratching the product."

## **A** "CAUTION:

Make sure fully tighten all hardware while every step. To prevent damage to threads, do not use a power tool. Use two people to lift and turn the product when assembling. Keep all hardware and small parts away from children. Do not stand on cart."

2 PERSON RECOMMENDED

5.

V.343211130