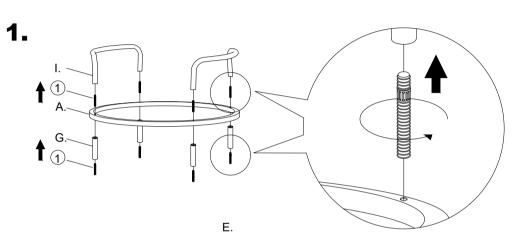

## **ASSEMBLY INSTRUCTIONS**

MODEL - SNPBCMSV / SNPBCMBF / SNPBCMBK

2.

"Read these instructions and follow steps carefully to ensure you assemble the product correctly and avoid damages. Check that all parts and hardware have been provided before assembling the product. Place all contents on a clean, soft-flat surface to avoid scratching the product."

## **A** "CAUTION:

Make sure fully tighten all hardware while every step. To prevent damage to threads, do not use a power tool. Use two people to lift and turn the product when assembling. Keep all hardware and small parts away from children. Do not stand on cart."