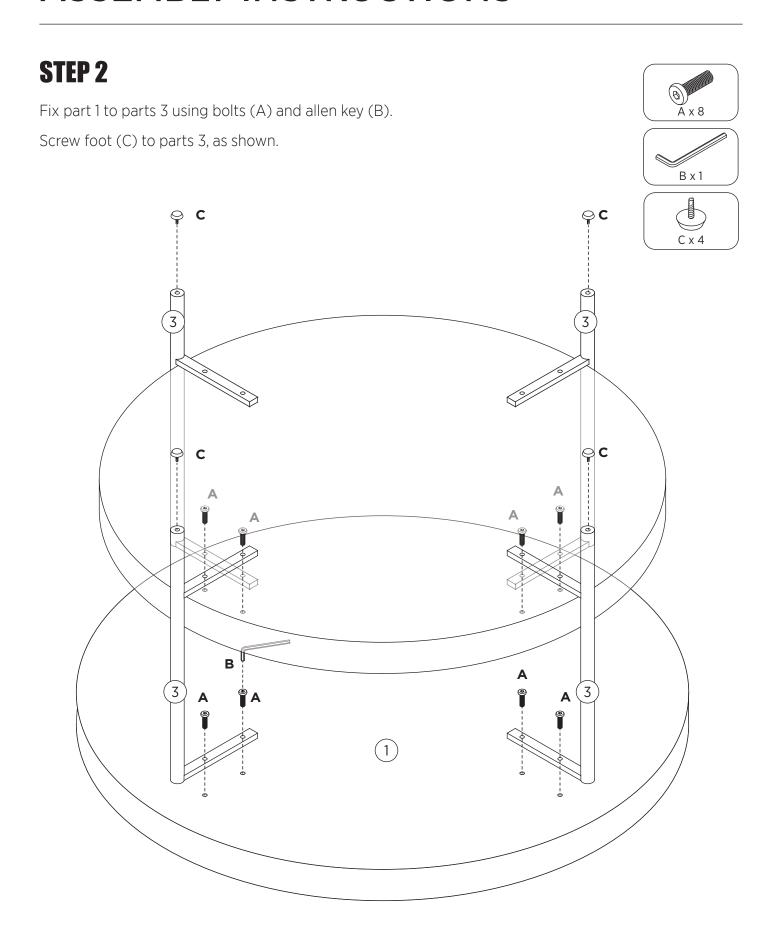

#### STEP 3

The maximum recommended weight is 5kg per shelf.

Your Coffee Table Round is ready for use.