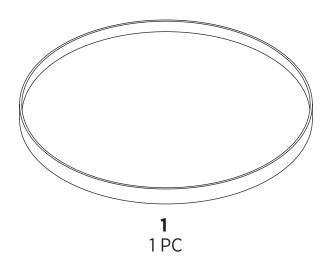

ITURE

- $\sqrt{}$ Please periodically check all fittings and re-tighten as necessary.
- $\sqrt{}$ To clean your item, please use a damp cloth and wipe clean.
- $\overline{\mathbf{V}}$ To clean glass, please use glass cleaner.
- Never allow any kind of liquid to remain on your furniture. Absorption can cause wood to warp or  $\sqrt{\phantom{a}}$ finishes to de-laminate.
- $\sqrt{}$ Please do not place hot items (eq. hot drinks) directly on to the surface.
- $\overline{\mathbf{V}}$ Please do not drag and pull your furniture.

#### ASSEMBLY REQUIREMENTS

 $\overline{\mathsf{A}}$ 2 x adults required

2 of 7

- $\sqrt{}$ 1m x 1.5m assembly space required
- $\overline{\mathbf{V}}$ 0.5 hour assembly time approx.



# **HARDWARE LIST**



16 x A Bolt



Allen Key



4 x C Foot

# **PARTS LIST**







# **ASSEMBLY INSTRUCTIONS**

#### STEP 1

Fix part 2 to parts 3 using bolts (A) and allen key (B), as shown.







# **ASSEMBLY INSTRUCTIONS**



# **ASSEMBLY INSTRUCTIONS**

#### STEP 3



The maximum recommended weight is 5kg per shelf.

Your Coffee Table Round is ready for use.