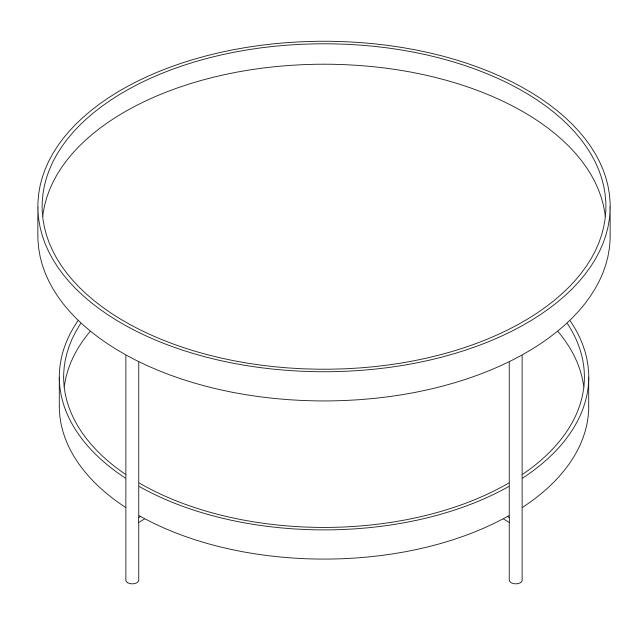

# **PARTS LIST**

#### STEP 1

Fix part 2 to parts 3 using bolts (A) and allen key (B), as shown.