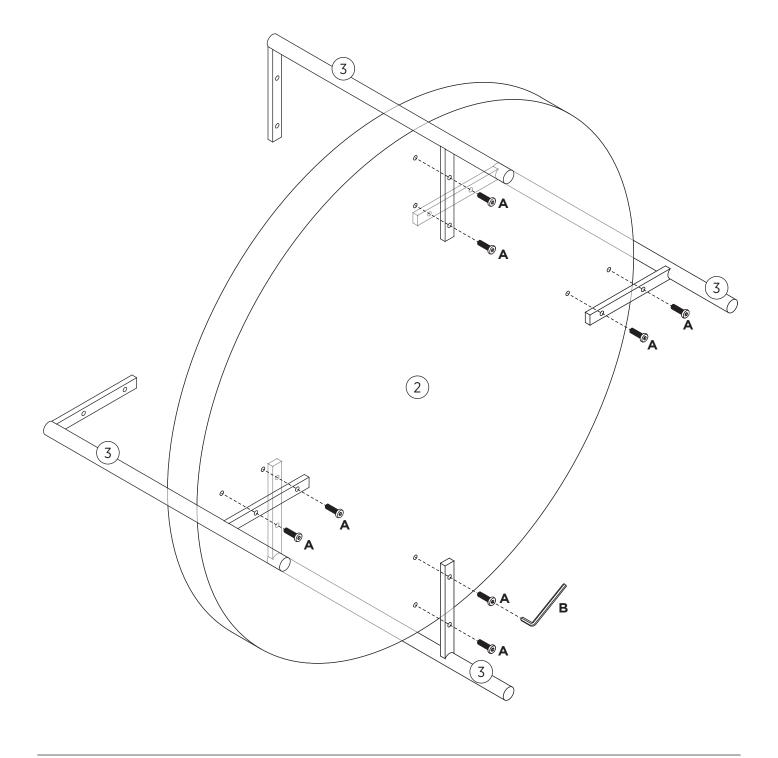

lease use a damp cloth and wipe clean.
- $\overline{\mathbf{V}}$ To clean glass, please use glass cleaner.
- Never allow any kind of liquid to remain on your furniture. Absorption can cause wood to warp or  $\sqrt{\phantom{a}}$ finishes to de-laminate.
- $\sqrt{}$ Please do not place hot items (eq. hot drinks) directly on to the surface.
- $\overline{\mathbf{V}}$ Please do not drag and pull your furniture.

#### ASSEMBLY REQUIREMENTS

 $\overline{\mathsf{A}}$ 2 x adults required

2 of 7

- $\sqrt{}$ 1m x 1.5m assembly space required
- $\overline{\mathbf{V}}$ 0.5 hour assembly time approx.



# **HARDWARE LIST**



16 x A Bolt



Allen Key



4 x C Foot

# **PARTS LIST**







# **ASSEMBLY INSTRUCTIONS**

#### STEP 1

Fix part 2 to parts 3 using bolts (A) and allen key (B), as shown.







# **ASSEMBLY INSTRUCTIONS**



# **ASSEMBLY INSTRUCTIONS**

#### STEP 3



The maximum recommended weight is 5kg per shelf.

Your Coffee Table Round is ready for use.