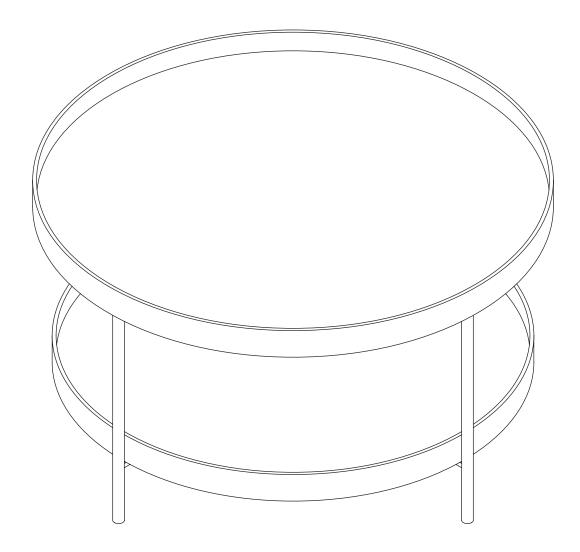

#### STEP 3

The maximum recommended weight is 5kg per shelf.

Your Coffee Table Round is ready for use.