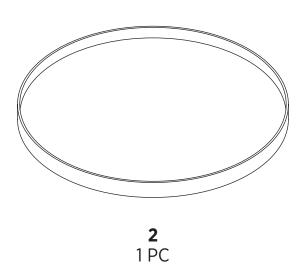

URE

- $\sqrt{}$ Please periodically check all fittings and re-tighten as necessary.
- $\sqrt{}$ To clean your item, please use a damp cloth and wipe clean.
- $\overline{\mathbf{V}}$ To clean glass, please use glass cleaner.
- Never allow any kind of liquid to remain on your furniture. Absorption can cause wood to warp or  $\sqrt{\phantom{a}}$ finishes to de-laminate.
- $\sqrt{}$ Please do not place hot items (eq. hot drinks) directly on to the surface.
- $\overline{\mathbf{V}}$ Please do not drag and pull your furniture.

#### ASSEMBLY REQUIREMENTS

 $\overline{\mathsf{A}}$ 2 x adults required

2 of 7

- $\sqrt{}$ 1m x 1.5m assembly space required
- $\overline{\mathbf{V}}$ 0.5 hour assembly time approx.



# **HARDWARE LIST**



16 x A Bolt



Allen Key



4 x C Foot

# **PARTS LIST**







# **ASSEMBLY INSTRUCTIONS**

#### STEP 1

Fix part 2 to parts 3 using bolts (A) and allen key (B), as shown.







# **ASSEMBLY INSTRUCTIONS**



# **ASSEMBLY INSTRUCTIONS**

#### STEP 3



The maximum recommended weight is 5kg per shelf.

Your Coffee Table Round is ready for use.