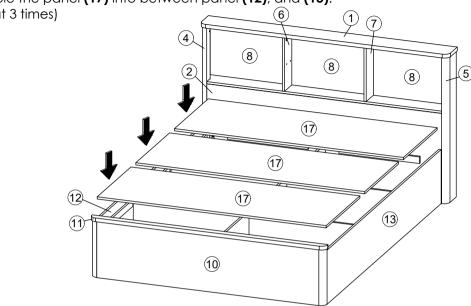

#### STEP 22

- Assemble the panel (17) into between panel (12), and (13). (Repeat 3 times)