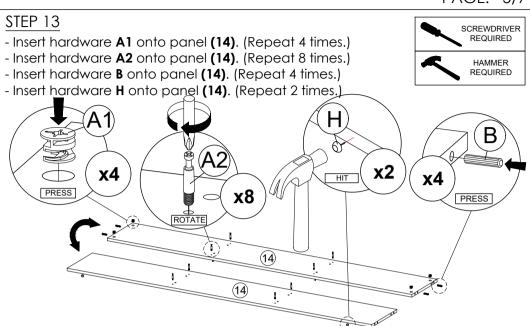

| HARDWARE |                              |         |  |  |
|----------|------------------------------|---------|--|--|
| Α        | MINI FIX A1 A2 COCCO A3      | 47 SETS |  |  |
| В        | M8 X 30MM WOOD DOWEL         | 28 PCS  |  |  |
| С        | M6 X 50MM CSK CAP WOOD SCREW | 4 PCS   |  |  |
| D        | ALLEN KEY M4                 | 1 PC    |  |  |
| Е        | M3.5 X 16MM C.B SCREW        | 72 PCS  |  |  |
| F        | METAL SHELF SUPPORT          | 4 PCS   |  |  |
| G        | BED BRACKET G1 G2 G3 G3 G4 € | 4 SETS  |  |  |
| Н        | 5/8 PVC NAIL LEG             | 19 PCS  |  |  |
| I        | ALLEN KEY M5                 | 1 PC    |  |  |