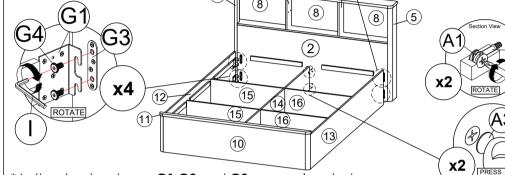

#### STEP 21

- Attach panel (2) to panel (14). - Insert all hardware A2 into A1.

- Rotate all A1 until tight.

- Apply A3 onto all A1. (Repeat 2 times.)

(G2)

**x4** 

\* In the step hardware G1,G2 and G3 are pre-inserted.