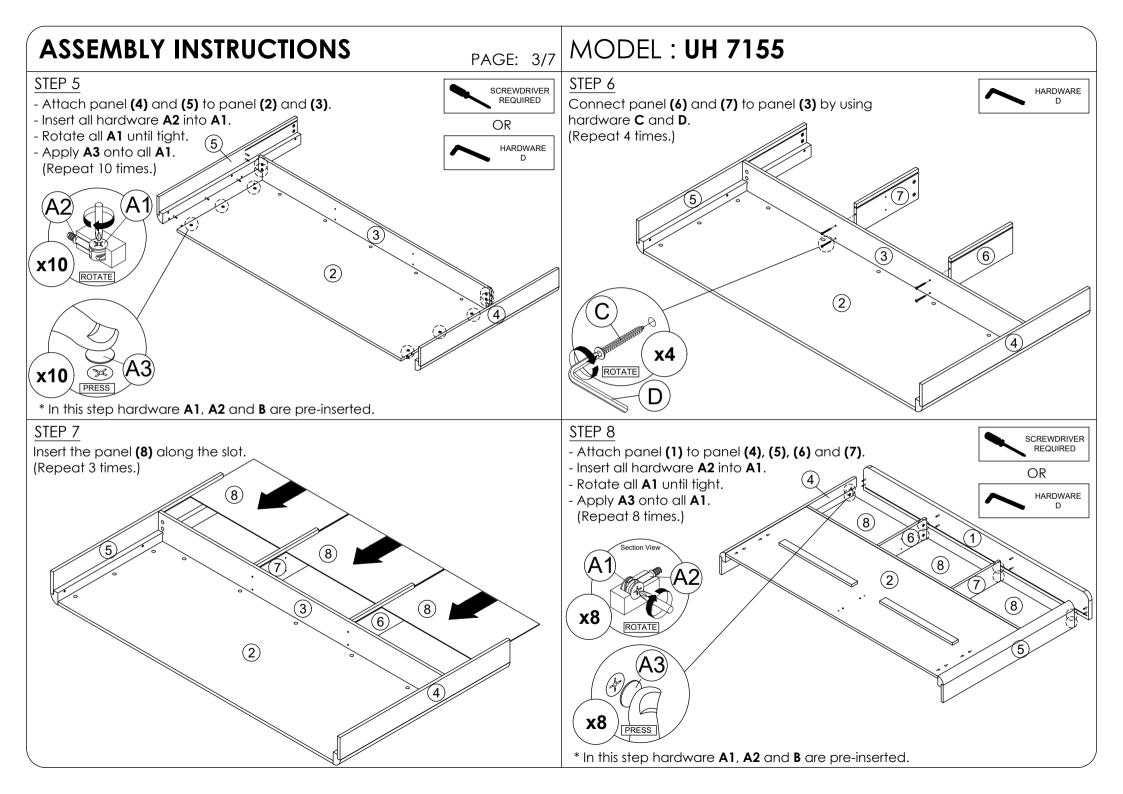

| HAMMER |  |  |  |

| HARDWARE |                              |         |  |  |
|----------|------------------------------|---------|--|--|
| Α        | MINI FIX A1 A2 COCCO A3      | 47 SETS |  |  |
| В        | M8 X 30MM WOOD DOWEL         | 28 PCS  |  |  |
| С        | M6 X 50MM CSK CAP WOOD SCREW | 4 PCS   |  |  |
| D        | ALLEN KEY M4                 | 1 PC    |  |  |
| Е        | M3.5 X 16MM C.B SCREW        | 72 PCS  |  |  |
| F        | METAL SHELF SUPPORT          | 4 PCS   |  |  |
| G        | BED BRACKET G1 G2 G3 G3 G4 € | 4 SETS  |  |  |
| Н        | 5/8 PVC NAIL LEG             | 19 PCS  |  |  |
| I        | ALLEN KEY M5                 | 1 PC    |  |  |



### Reminder:

Please ensure that all surfaces and edges with colours/laminations are facing forward/outward.









PAGE: 5/7

## MODEL: **UH 7155**







\* Ensure the arrows on hardware A1 point towards mourting positions.







PAGE: 7/7

SCREWDRIVER REQUIRED

HARDWARE

OR

# MODEL: **UH 7155**

#### STEP 21



- Attach panel (2) to panel (14). - Insert all hardware A2 into A1.

- Rotate all A1 until tight.

- Apply A3 onto all A1. (Repeat 2 times.)



(G2)

**x4** 

\* In the step hardware G1,G2 and G3 are pre-inserted.

#### STEP 22

- Assemble the panel (17) into between panel (12), and (13). (Repeat 3 times)



#### STEP 23

- Insert hardware **F** into mounting positions on panel **(6)** and **(7)** by hand.



#### STEP 24