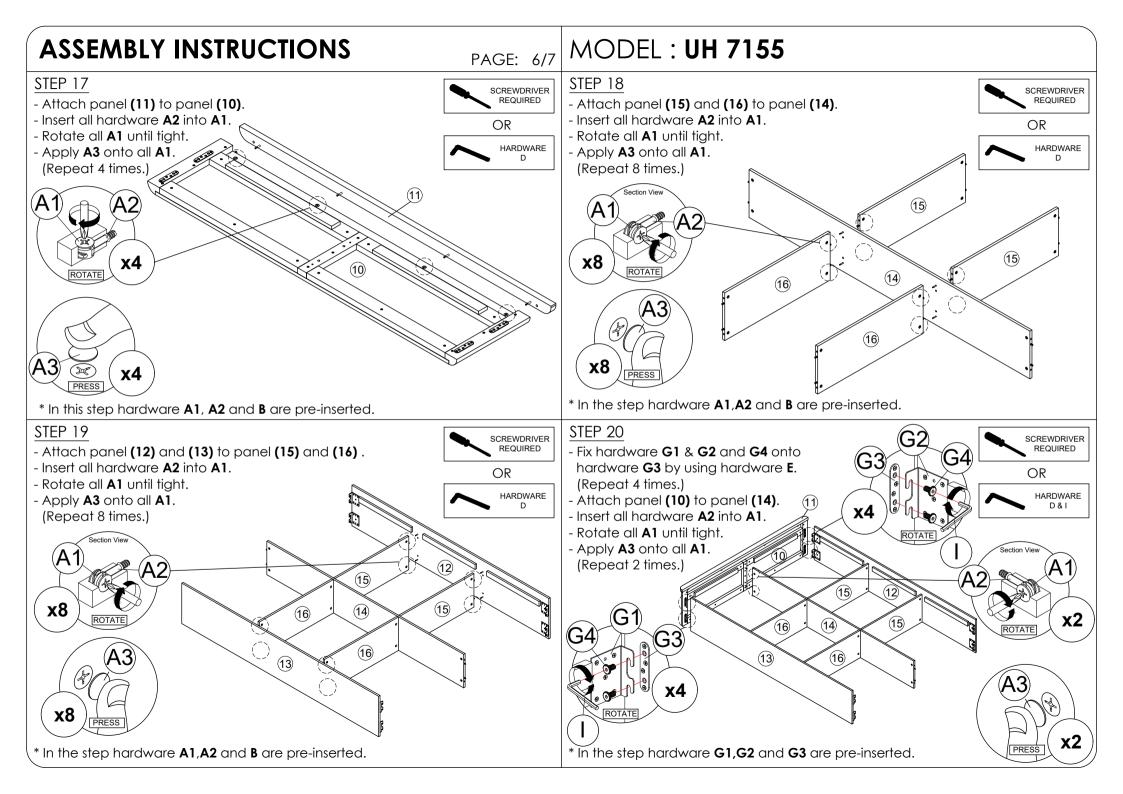

#### STEP 21

- Attach panel (2) to panel (14). - Insert all hardware A2 into A1.

- Rotate all A1 until tight.

- Apply A3 onto all A1. (Repeat 2 times.)

(G2)

**x4** 

\* In the step hardware G1,G2 and G3 are pre-inserted.