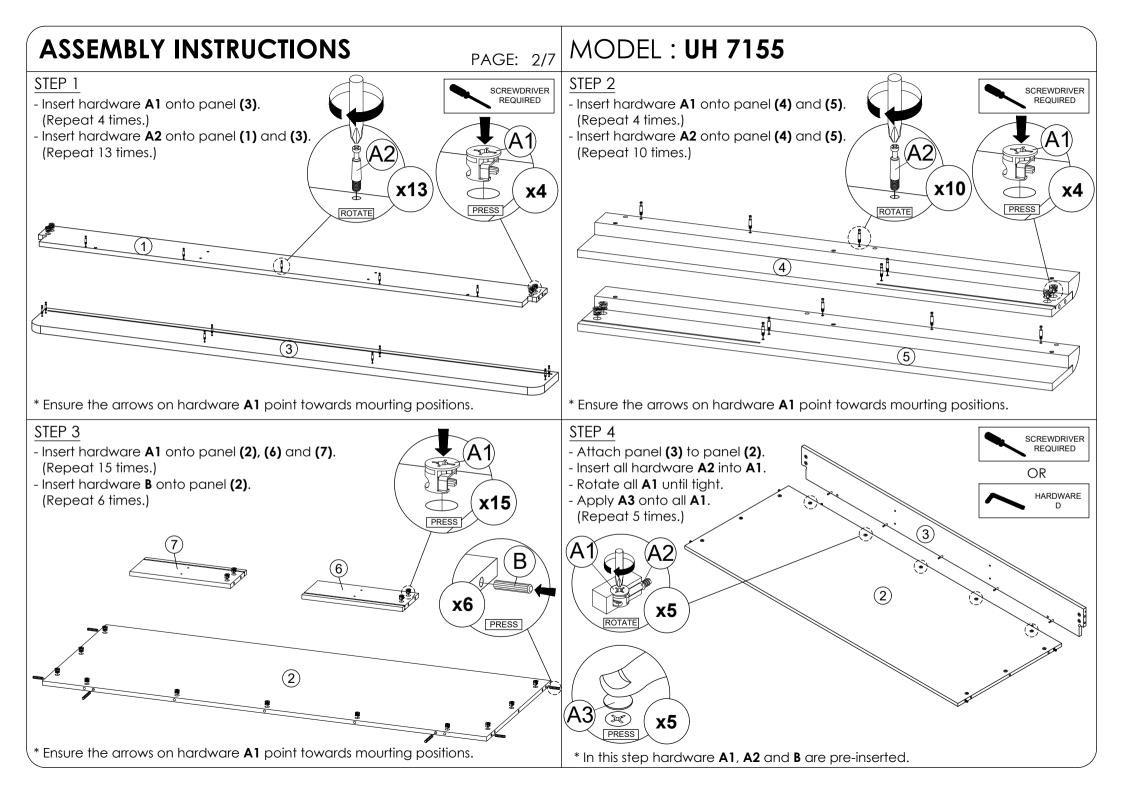

| HAMMER |  |  |  |

| HARDWARE |                              |         |  |  |
|----------|------------------------------|---------|--|--|
| Α        | MINI FIX A1 A2 COCCO A3      | 47 SETS |  |  |
| В        | M8 X 30MM WOOD DOWEL         | 28 PCS  |  |  |
| С        | M6 X 50MM CSK CAP WOOD SCREW | 4 PCS   |  |  |
| D        | ALLEN KEY M4                 | 1 PC    |  |  |
| Е        | M3.5 X 16MM C.B SCREW        | 72 PCS  |  |  |
| F        | METAL SHELF SUPPORT          | 4 PCS   |  |  |
| G        | BED BRACKET G1 G2 G3 G3 G4 € | 4 SETS  |  |  |
| Н        | 5/8 PVC NAIL LEG             | 19 PCS  |  |  |
| I        | ALLEN KEY M5                 | 1 PC    |  |  |



### Reminder:

Please ensure that all surfaces and edges with colours/laminations are facing forward/outward.









PAGE: 5/7

## MODEL: **UH 7155**







\* Ensure the arrows on hardware A1 point towards mourting positions.







PAGE: 7/7

SCREWDRIVER REQUIRED

HARDWARE

OR

# MODEL: **UH 7155**

#### STEP 21



- Attach panel (2) to panel (14). - Insert all hardware A2 into A1.

- Rotate all A1 until tight.

- Apply A3 onto all A1. (Repeat 2 times.)



(G2)

**x4** 

\* In the step hardware G1,G2 and G3 are pre-inserted.

#### STEP 22

- Assemble the panel (17) into between panel (12), and (13). (Repeat 3 times)



#### STEP 23

- Insert hardware **F** into mounting positions on panel **(6)** and **(7)** by hand.



#### STEP 24