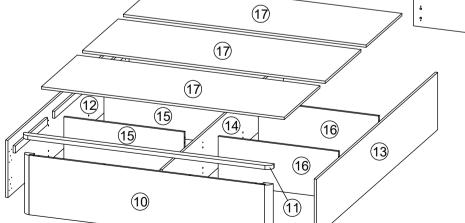

|    | PART LIST            | QTY   |
|----|----------------------|-------|
| 1  | HEADBOARD TOP        | 1 PC  |
| 2  | HEADBOARD PANEL      | 1 PC  |
| 3  | HEADBOARD MIDDLE     | 1 PC  |
| 4  | HEADBOARD SIDE (L)   | 1 PC  |
| 5  | HEADBOARD SIDE (R)   | 1 PC  |
| 6  | HEADBOARD CENTER (L) | 1 PC  |
| 7  | HEADBOARD CENTER (R) | 1 PC  |
| 8  | HEADBOARD BACK       | 3 PCS |
| 9  | HEADBOARD SHELF      | 1 PC  |
| 10 | TAILSTOCK            | 1 PC  |
| 11 | TAILSTOCK TOP        | 1 PC  |
| 12 | BED SIDE (L)         | 1 PC  |
| 13 | BED SIDE (R)         | 1 PC  |
| 14 | BED CENTER           | 1 PC  |
| 15 | BED MIDDLE (L)       | 2 PCS |
| 16 | BED MIDDLE (R)       | 2 PCS |
| 17 | BED PANEL            | 3 PCS |

#### STEP 22

- Assemble the panel (17) into between panel (12), and (13). (Repeat 3 times)