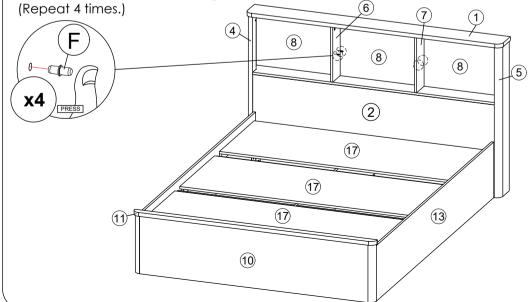

#### STEP 23

- Insert hardware **F** into mounting positions on panel **(6)** and **(7)** by hand.