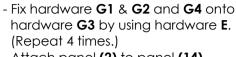

#### STEP 21

- Attach panel (2) to panel (14). - Insert all hardware A2 into A1.

- Rotate all A1 until tight.

- Apply A3 onto all A1. (Repeat 2 times.)

(G2)

**x4** 

\* In the step hardware G1,G2 and G3 are pre-inserted.