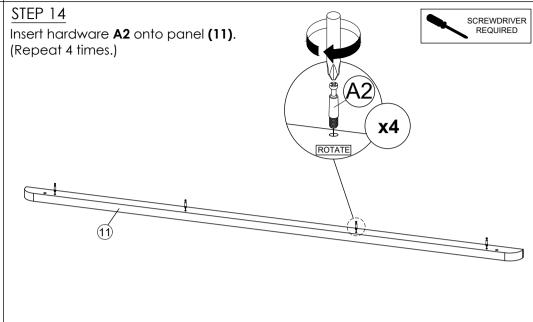

| HARDWARE |                              |         |  |  |
|----------|------------------------------|---------|--|--|
| Α        | MINI FIX A1 A2 COCCO A3      | 47 SETS |  |  |
| В        | M8 X 30MM WOOD DOWEL         | 28 PCS  |  |  |
| С        | M6 X 50MM CSK CAP WOOD SCREW | 4 PCS   |  |  |
| D        | ALLEN KEY M4                 | 1 PC    |  |  |
| Е        | M3.5 X 16MM C.B SCREW        | 72 PCS  |  |  |
| F        | METAL SHELF SUPPORT          | 4 PCS   |  |  |
| G        | BED BRACKET G1 G2 G3 G3 G4 € | 4 SETS  |  |  |
| Н        | 5/8 PVC NAIL LEG             | 19 PCS  |  |  |
| I        | ALLEN KEY M5                 | 1 PC    |  |  |