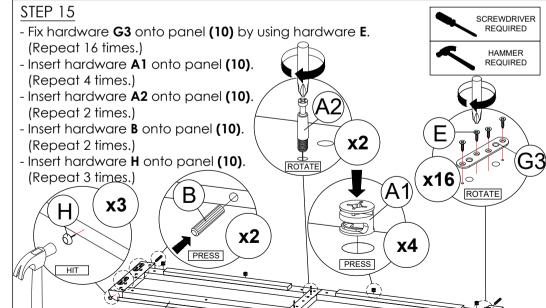

| HARDWARE |                              |         |  |  |
|----------|------------------------------|---------|--|--|
| Α        | MINI FIX A1 A2 COCCO A3      | 47 SETS |  |  |
| В        | M8 X 30MM WOOD DOWEL         | 28 PCS  |  |  |
| С        | M6 X 50MM CSK CAP WOOD SCREW | 4 PCS   |  |  |
| D        | ALLEN KEY M4                 | 1 PC    |  |  |
| Е        | M3.5 X 16MM C.B SCREW        | 72 PCS  |  |  |
| F        | METAL SHELF SUPPORT          | 4 PCS   |  |  |
| G        | BED BRACKET G1 G2 G3 G3 G4 € | 4 SETS  |  |  |
| Н        | 5/8 PVC NAIL LEG             | 19 PCS  |  |  |
| I        | ALLEN KEY M5                 | 1 PC    |  |  |