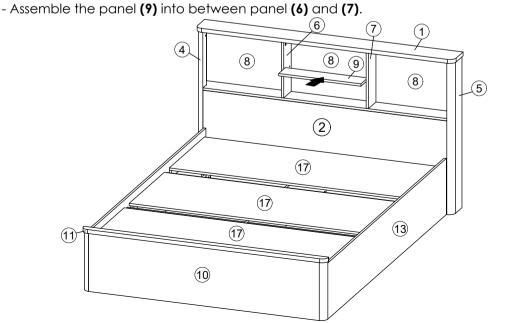

| ALLEN KEY M5                 | 1 PC    |  |  |



### Reminder:

Please ensure that all surfaces and edges with colours/laminations are facing forward/outward.









PAGE: 5/7

## MODEL: **UH 7155**







\* Ensure the arrows on hardware A1 point towards mourting positions.







PAGE: 7/7

SCREWDRIVER REQUIRED

HARDWARE

OR

# MODEL: **UH 7155**

#### STEP 21



- Attach panel (2) to panel (14). - Insert all hardware A2 into A1.

- Rotate all A1 until tight.

- Apply A3 onto all A1. (Repeat 2 times.)



(G2)

**x4** 

\* In the step hardware G1,G2 and G3 are pre-inserted.

#### STEP 22

- Assemble the panel (17) into between panel (12), and (13). (Repeat 3 times)



#### STEP 23

- Insert hardware **F** into mounting positions on panel **(6)** and **(7)** by hand.



#### STEP 24