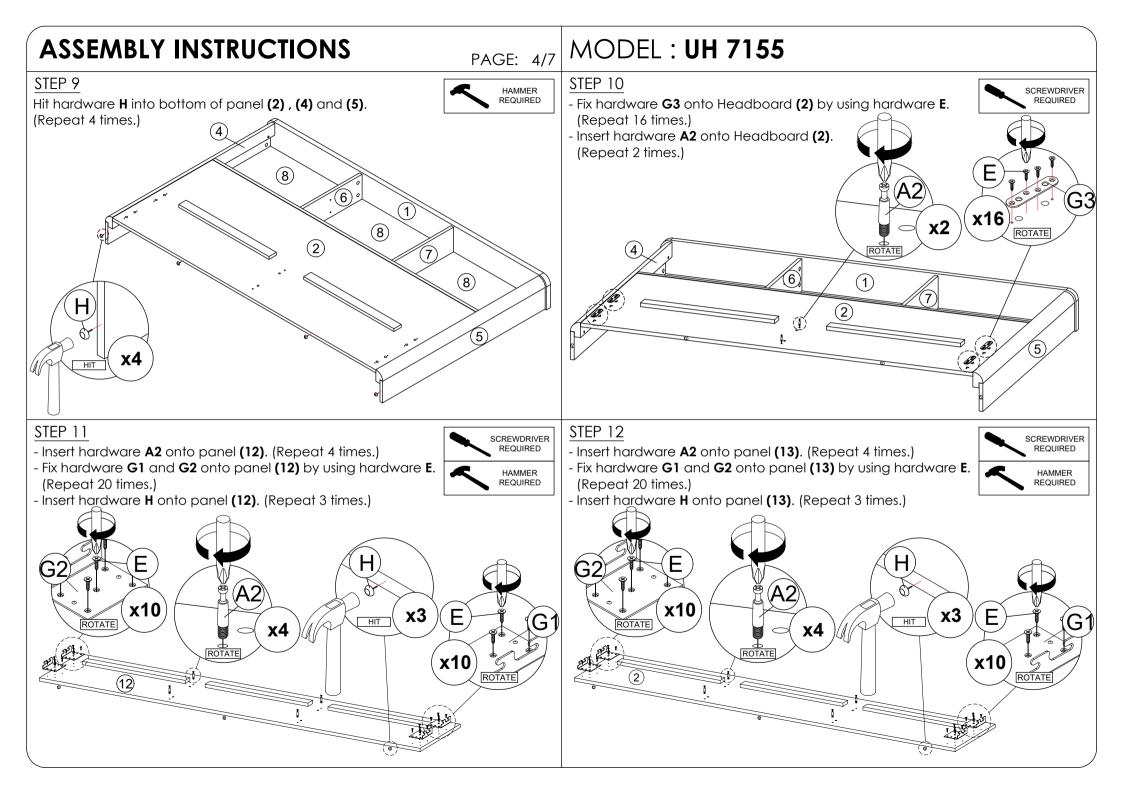

| HAMMER |  |  |  |

| HARDWARE |                              |         |  |  |
|----------|------------------------------|---------|--|--|
| Α        | MINI FIX A1 A2 COCCO A3      | 47 SETS |  |  |
| В        | M8 X 30MM WOOD DOWEL         | 28 PCS  |  |  |
| С        | M6 X 50MM CSK CAP WOOD SCREW | 4 PCS   |  |  |
| D        | ALLEN KEY M4                 | 1 PC    |  |  |
| Е        | M3.5 X 16MM C.B SCREW        | 72 PCS  |  |  |
| F        | METAL SHELF SUPPORT          | 4 PCS   |  |  |
| G        | BED BRACKET G1 G2 G3 G3 G4 € | 4 SETS  |  |  |
| Н        | 5/8 PVC NAIL LEG             | 19 PCS  |  |  |
| I        | ALLEN KEY M5                 | 1 PC    |  |  |



### Reminder:

Please ensure that all surfaces and edges with colours/laminations are facing forward/outward.









PAGE: 5/7

## MODEL: **UH 7155**







\* Ensure the arrows on hardware A1 point towards mourting positions.







PAGE: 7/7

SCREWDRIVER REQUIRED

HARDWARE

OR

# MODEL: **UH 7155**

#### STEP 21



- Attach panel (2) to panel (14). - Insert all hardware A2 into A1.

- Rotate all A1 until tight.

- Apply A3 onto all A1. (Repeat 2 times.)



(G2)

**x4** 

\* In the step hardware G1,G2 and G3 are pre-inserted.

#### STEP 22

- Assemble the panel (17) into between panel (12), and (13). (Repeat 3 times)



#### STEP 23

- Insert hardware **F** into mounting positions on panel **(6)** and **(7)** by hand.



#### STEP 24