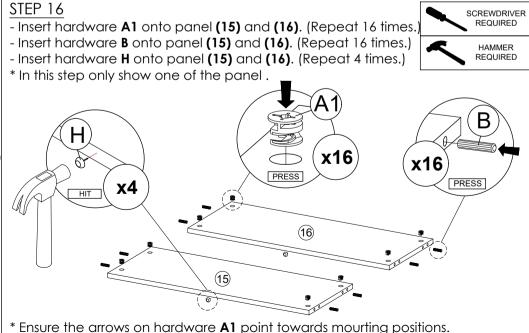

| HARDWARE |                              |         |  |  |
|----------|------------------------------|---------|--|--|
| Α        | MINI FIX A1 A2 COCCO A3      | 47 SETS |  |  |
| В        | M8 X 30MM WOOD DOWEL         | 28 PCS  |  |  |
| С        | M6 X 50MM CSK CAP WOOD SCREW | 4 PCS   |  |  |
| D        | ALLEN KEY M4                 | 1 PC    |  |  |
| Е        | M3.5 X 16MM C.B SCREW        | 72 PCS  |  |  |
| F        | METAL SHELF SUPPORT          | 4 PCS   |  |  |
| G        | BED BRACKET G1 G2 G3 G3 G4 € | 4 SETS  |  |  |
| Н        | 5/8 PVC NAIL LEG             | 19 PCS  |  |  |
| I        | ALLEN KEY M5                 | 1 PC    |  |  |

## MODEL: **UH 7155**

\* Ensure the arrows on hardware A1 point towards mourting positions.

PAGE: 7/7

SCREWDRIVER REQUIRED

HARDWARE

OR