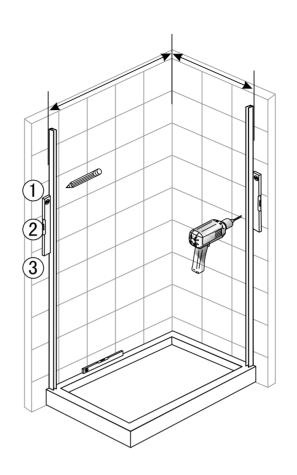

## ◆ Installation Steps

Step 1

Step 2

View from inside

Step 4

Step 5

Do not silicone floor section from inside to allow moister and condensation to drain back into the shower.

Allow 24 hours for silicone to dry before use.