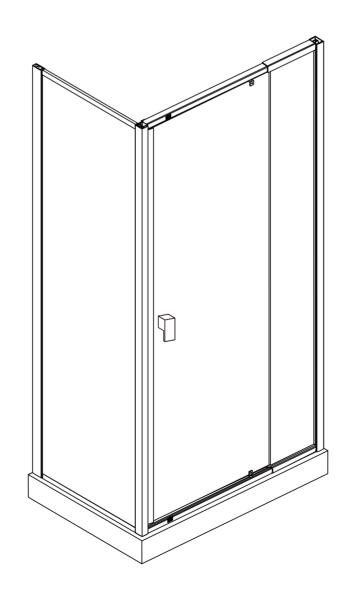

# Instructions

MODEL:HIS-SFB-FRONT-740-820 HIS-SFB-FRONT-820-900 HIS-SFB-FRONT-980-1060 HIS-SFB-FRONT-1140-1220

SIZE:740-820X1950 820-900X1950 980-1060X1950 1140-1220X1950