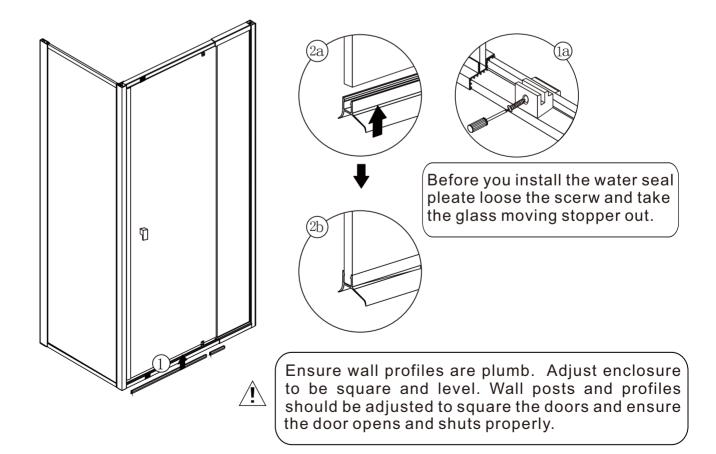

## ◆ Installation Steps

Step 1

Step 2

View from inside

Step 4

Step 5

Do not silicone floor section from inside to allow moister and condensation to drain back into the shower.

Allow 24 hours for silicone to dry before use.