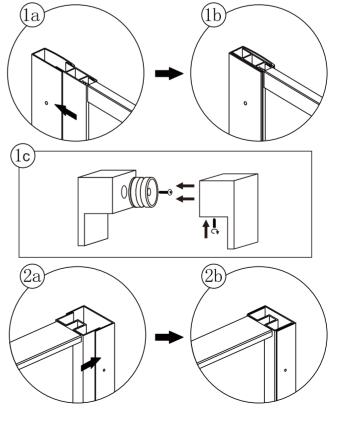

## ◆ Installation Steps

Step 1

Step 2

View from inside

Step 4

Step 5

Do not silicone floor section from inside to allow moister and condensation to drain back into the shower.

Allow 24 hours for silicone to dry before use.