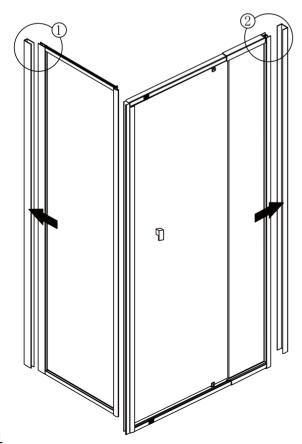

### ◆ Assembly Drawing

1 Aluminum anti-scratch protectors do not remove till the installation is finished.