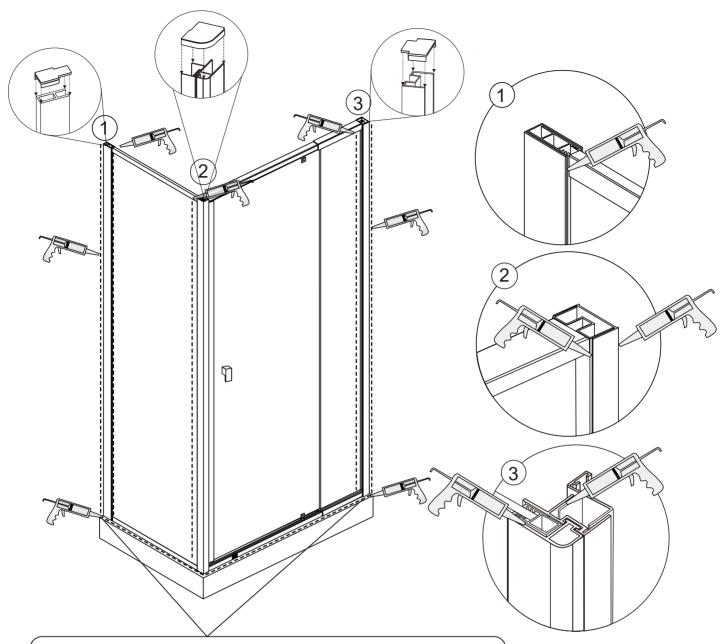

## ◆ Installation Steps

Step 1

Step 2

View from inside

Step 4

Step 5

Do not silicone floor section from inside to allow moister and condensation to drain back into the shower.

Allow 24 hours for silicone to dry before use.