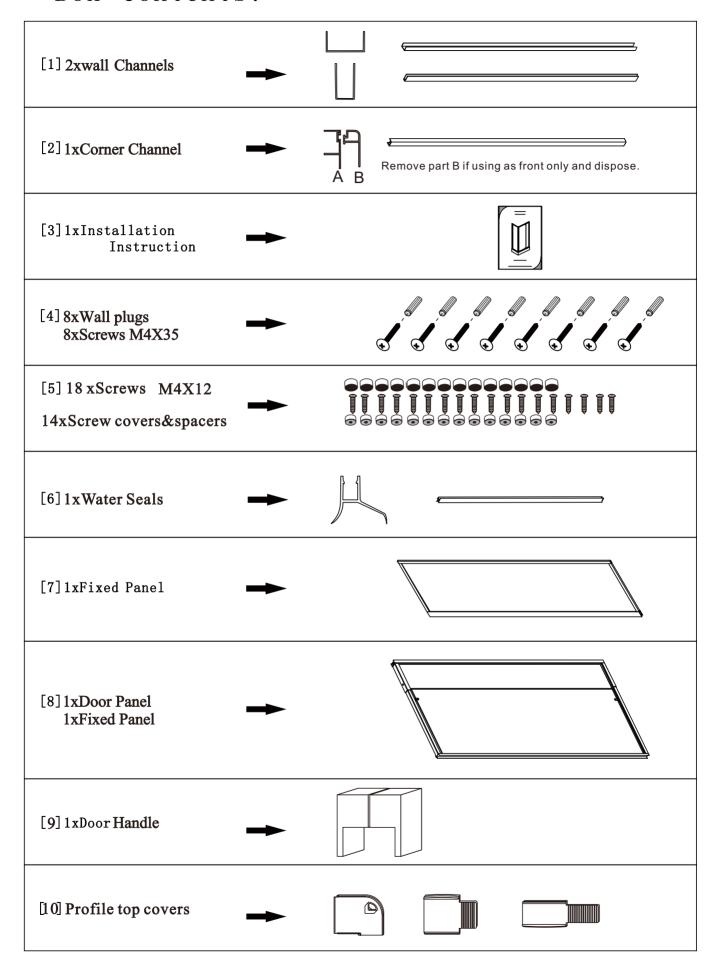

uctions carefully before start of installation.

Special care should be taken when drilling walls to avoid hidden pipes or electrical cables. Note: This product is heavy and may require two people to install.

#### **Aftercare instructions**

After use, your shower should be cleaned with soap and water. This is particularly important in hard water districts where insoluble lime salts may be deposited and allowed to build up. Cleaners of a gritty or abrasive nature should not be used. Care should be taken to avoid contact with strong chemicals such as organic solvents and strippers.

Glass cleaners can be used but with caution, if in doubt contact the manufacturer of the cleaner in question.

Please keep these instructions for aftercare and customer service details.



### ◆ Box Contents:



### ◆ Assembly Drawing



1 Aluminum anti-scratch protectors do not remove till the installation is finished.

## ◆ Installation Steps

Step 1



Step 2







View from inside



Step 4



Step 5





Do not silicone floor section from inside to allow moister and condensation to drain back into the shower.



Allow 24 hours for silicone to dry before use.