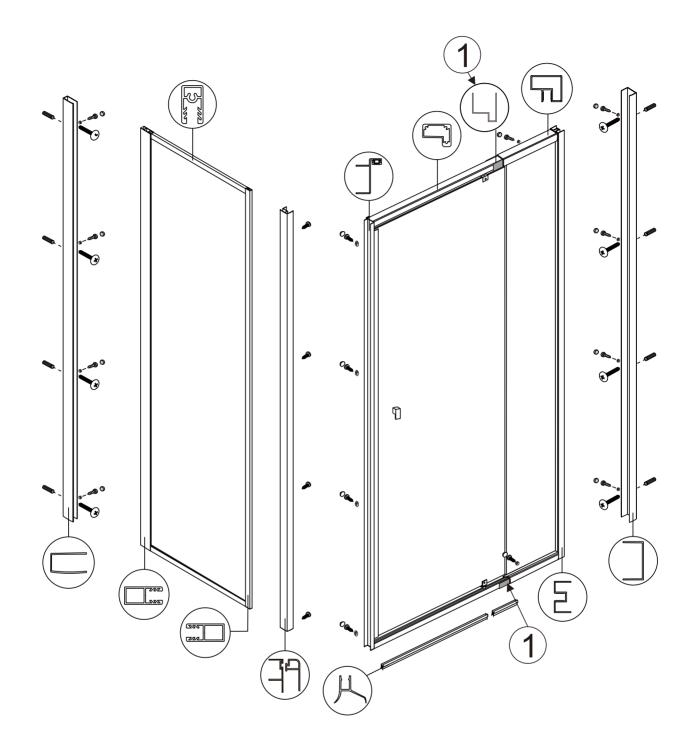

### ◆ Assembly Drawing

1 Aluminum anti-scratch protectors do not remove till the installation is finished.