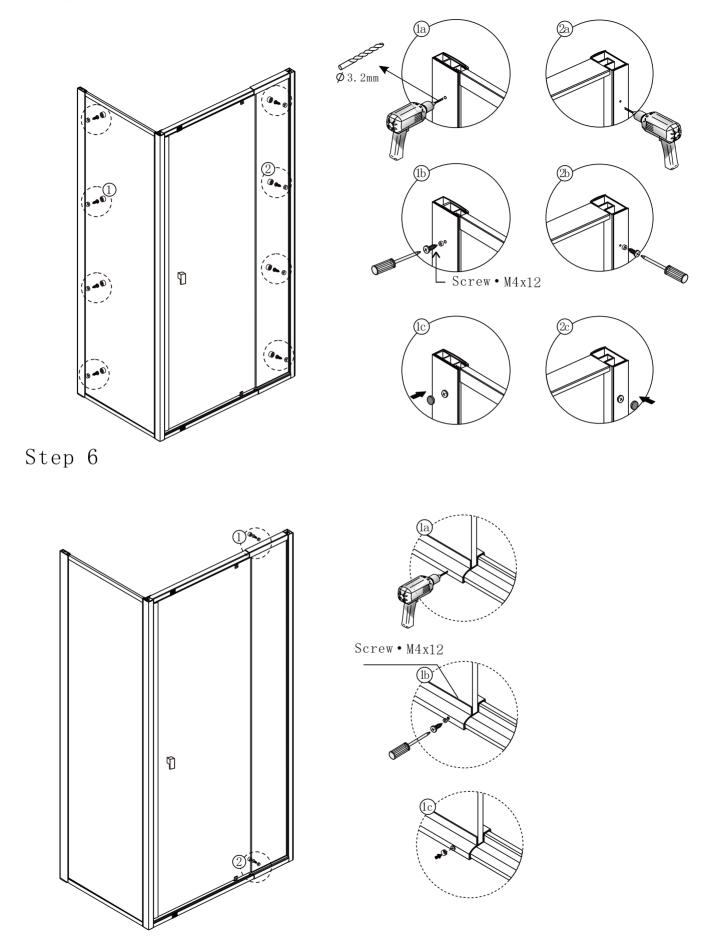

## ◆ Installation Steps

Step 1

Step 2

View from inside

Step 4

Step 5

Do not silicone floor section from inside to allow moister and condensation to drain back into the shower.

Allow 24 hours for silicone to dry before use.