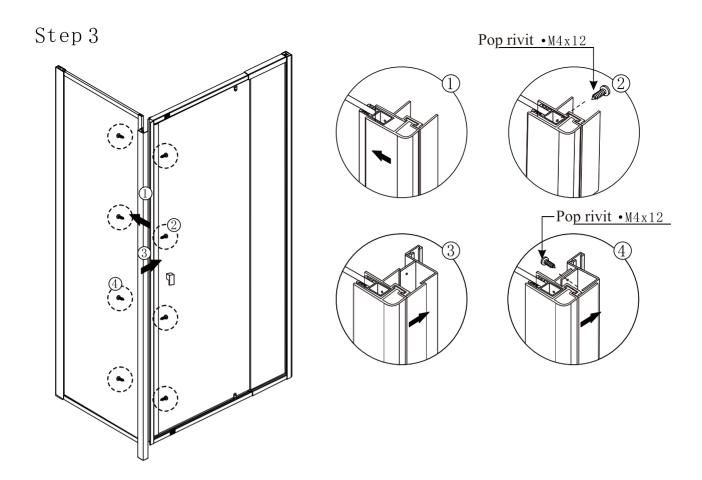

## ◆ Installation Steps

Step 1

Step 2

View from inside

Step 4

Step 5

Do not silicone floor section from inside to allow moister and condensation to drain back into the shower.

Allow 24 hours for silicone to dry before use.