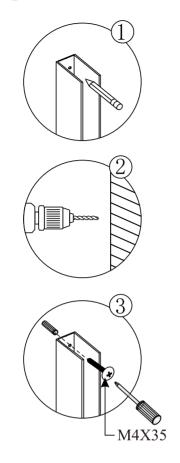

#### Notes: Safety glass can not be re-worked.

Please read these instructions carefully before start of installation.

Special care should be taken when drilling walls to avoid hidden pipes or electrical cables. Note: This product is heavy and may require two people to install.