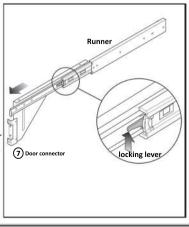

remove the front part of the runner

2. Put the cabinet door on a flat surface, front facing down.
Place the front part of the runner with the door.

1. Lift the locking levers and

Place the front part of the runner with the door connector on the top of the door

Measure and make sure the

 Measure and make sure the door will be aligned with the cabinet before drilling the hole and screw the door connector onto the door.

 Put the front part of the runner (with the door attached) back to the frame, push it back into the runner until it clicks.