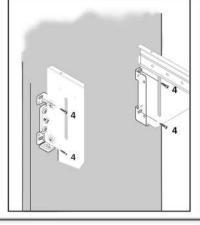

Measure and make sure the

 Measure and make sure the door will be aligned with the cabinet before drilling the hole and screw the door connector onto the door.

 Put the front part of the runner (with the door attached) back to the frame, push it back into the runner until it clicks.