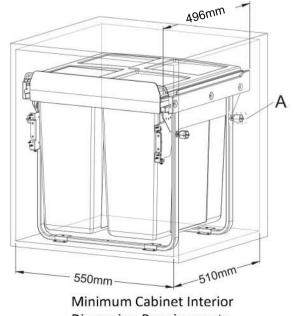

oor Mount |          |
| 5 | M6x16mm                                                            |                | 2 PCS    |
| 6 | M5x10mm                                                            |                | 6 PCS    |
| 7 | Door connector<br>(PRE-ATTACHED TO<br>THE FRAME IN SOME<br>MODELS) | D. 0 0 00      | 2 PCS    |

### **Models**

#### ELITEPOB-600-2-0219-D

- Twin 68L pull-out 2 x 34L
- Suits standard 600mm wide cabinet (external)
- Includes optional door mount kit to attach frame to cabinet door
- 25kg weight limit

#### ELITEPOB-600-3-0499-D

- Triple 68L pull-out  $-1 \times 34L + 2 \times 17L$
- Suits standard 600mm wide cabinet (external)
- Includes optional door mount kit to attach frame to cabinet door
- 25kg weight limit

## **Dimensions**



**Unit Dimensions** 



**Dimension Requirements** 

# Domestique 68L Twin/Triple Slide Out Concealed Waste Bin - 600mm Cupboard







## STEP 3: Affixing door (optional)

Mounting the cabinet door to the frame allows the bin to slide out when the cabinet door is pulled out. The optional door mount kit is included in the box (if you purchased the door mount version).

remove the front part of the runner

2. Put the cabinet door on a flat surface, front facing down.
Place the front part of the runner with the door.

1. Lift the locking levers and

Place the front part of the runner with the door connector on the top of the door

Measure and make sure the

 Measure and make sure the door will be aligned with the cabinet before drilling the hole and screw the door connector onto the door.

 Put the front part of