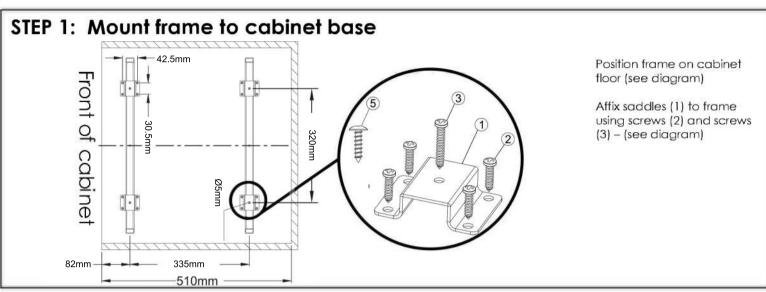

### **Contents List**

|   | Item Name                                                          | Image          | Quantity |
|---|--------------------------------------------------------------------|----------------|----------|
| 1 | Saddle Brackets                                                    | 5-07           | 4 PCS    |
| 2 | PA4X16                                                             | <b>3</b>       | 16 PCS   |
| 3 | PA4X25                                                             | <b>9</b>       | 6 PCS    |
| 4 | KA4X50                                                             | Dannannan      | 4 PCS    |
| 5 | KA4X60                                                             | (mmmmmm)       | 4 PCS    |
| 6 | Side Stabiliser                                                    |                | 4 PCS    |
| 7 | Nuts & Bolts for<br>Door Mount Kit                                 |                | 6 PCS    |
|   |                                                                    | For Door Mount |          |
| 5 | M6x16mm                                                            |                | 2 PCS    |
| 6 | M5x10mm                                                            |                | 6 PCS    |
| 7 | Door connector<br>(PRE-ATTACHED TO<br>THE FRAME IN SOME<br>MODELS) | D. 0 0 00      | 2 PCS    |