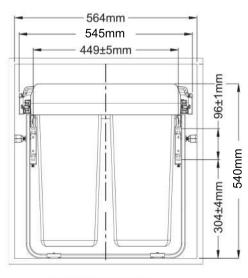

| For Door Mount |          |
| 5 | M6x16mm                                                            |                | 2 PCS    |
| 6 | M5x10mm                                                            |                | 6 PCS    |
| 7 | Door connector<br>(PRE-ATTACHED TO<br>THE FRAME IN SOME<br>MODELS) | D. 0 0 00      | 2 PCS    |

### **Models**

#### ELITEPOB-600-2-0219-D

- Twin 68L pull-out 2 x 34L
- Suits standard 600mm wide cabinet (external)
- Includes optional door mount kit to attach frame to cabinet door
- 25kg weight limit

#### ELITEPOB-600-3-0499-D

- Triple 68L pull-out  $-1 \times 34L + 2 \times 17L$
- Suits standard 600mm wide cabinet (external)
- Includes optional door mount kit to attach frame to cabinet door
- 25kg weight limit

## **Dimensions**



**Unit Dimensions** 



**Dimension Requirements** 

# Domestique 68L Twin/Triple Slide Out Concealed Waste Bin - 600mm Cupboard







## STEP 3: Affixing door (optional)

Mounting the cabinet door to the frame allows the bin to slide out when the cabinet door is pulled out. The optional door mount kit is included in the box (if you purchased the door mount version).

remove the front part of the runner

2. Put the cabinet door on a flat surface, front facing down.
Place the front part of the runner with the door.

1. Lift the locking levers and

Place the front part of the runner with the door connector on the top of the door

Measure and make sure the

 Measure and make sure the door will be aligned with the cabinet before drilling the hole and screw the door connector onto the door.