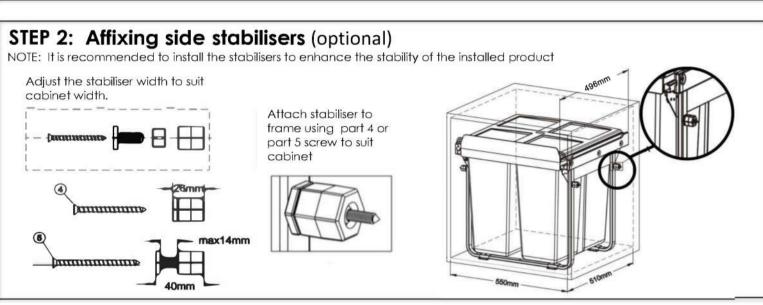

### **Contents List**

|   | Item Name                                                          | Image          | Quantity |
|---|--------------------------------------------------------------------|----------------|----------|
| 1 | Saddle Brackets                                                    | 5-07           | 4 PCS    |
| 2 | PA4X16                                                             | <b>3</b>       | 16 PCS   |
| 3 | PA4X25                                                             | <b>9</b>       | 6 PCS    |
| 4 | KA4X50                                                             | Dannannan      | 4 PCS    |
| 5 | KA4X60                                                             | (mmmmmm)       | 4 PCS    |
| 6 | Side Stabiliser                                                    |                | 4 PCS    |
| 7 | Nuts & Bolts for<br>Door Mount Kit                                 |                | 6 PCS    |
|   |                                                                    | For Door Mount |          |
| 5 | M6x16mm                                                            |                | 2 PCS    |
| 6 | M5x10mm                                                            |                | 6 PCS    |
| 7 | Door connector<br>(PRE-ATTACHED TO<br>THE FRAME IN SOME<br>MODELS) | D. 0 0 00      | 2 PCS    |