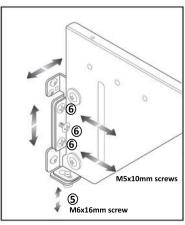

binet door to the frame allows the bin to slide out when the cabinet door is pulled out. The optional door mount kit is included in the box (if you purchased the door mount version).

remove the front part of the runner

2. Put the cabinet door on a flat surface, front facing down.
Place the front part of the runner with the door.

1. Lift the locking levers and

Place the front part of the runner with the door connector on the top of the door

Measure and make sure the

 Measure and make sure the door will be aligned with the cabinet before drilling the hole and screw the door connector onto the door.

 Put the front part of the runner (with the door attached) back to the frame, push it back into the runner until it clicks.

Align the door to the cabinet using the adjustment screws.