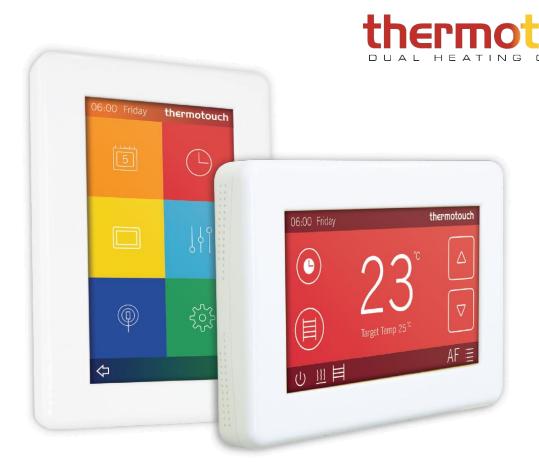

## An underfloor heating thermostat that can control your electric underfloor heating system and an extra appliance

Thermotouch 4.3dC has been redesigned with bathrooms in mind and can be installed in a portrait or landscape orientation, with 8 screen colour settings to choose from

Control your underfloor heating and appliance (towel rail or mirror demister) from the same thermostat

Built in ambient temperature sensor and external floor sensor for accurate temperature management

Customise your thermostat with a choice of portrait or landscape mode and 8 different colour screen settings

Design an economical heating schedule for your underfloor heating and copy to your towel rail or mirror demister

Manually boost your underfloor heating and towel rail until the next heating event or for 1, 2 or 4 hours