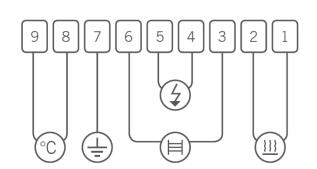

## Wiring diagram

- 1. Live Underfloor heating
- 2. Neutral Underfloor heating
- 3. Neutral Secondary relay (for towel rail or demister)
- 4. Neutral 240V supply
- 5. Live 240V supply
- 6. Live Secondary relay (for towel rail or demister)
- 7. Earth Common
- 8. Floor sensor (not polarity sensitive)
- 9. Floor sensor (not polarity sensitive)