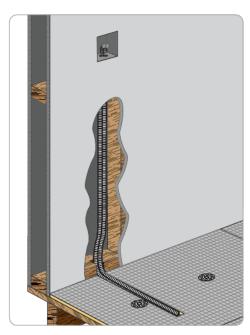

Floor temperature sensor should be installed in a conduit, within a clear area of the floor, and away from any other temperature influences.

1300 368 631 sales@thermogroup.com.au www.thermogroup.com.au