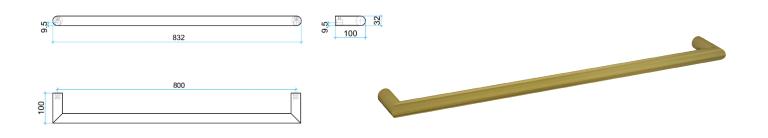

## **Thermorail Towel Rails 12V**

Electric Heated Towel Rails for use in bathrooms

| Stock Code | Finish       | Size (mm)         | Output (W) | No. of Bars |
|------------|--------------|-------------------|------------|-------------|
| DSR8BG     | Brushed Gold | W832 x H32 x D100 | 23 Watts   | 1           |