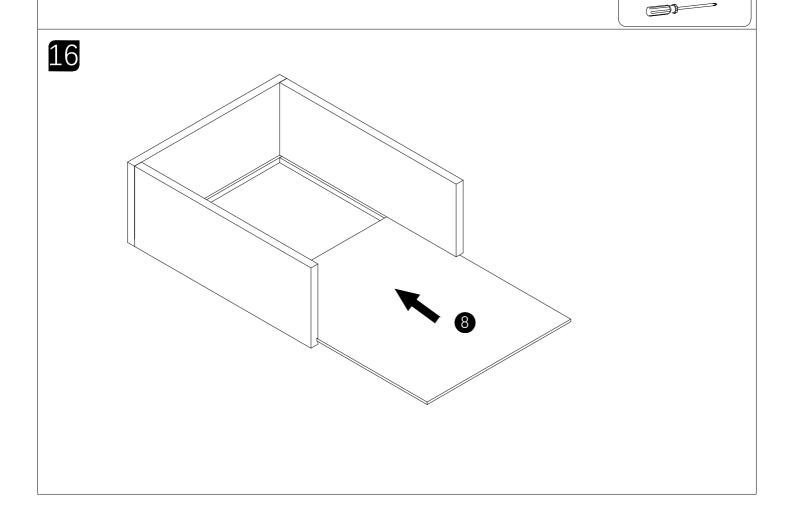

## **■** Parts list

| NO. | Description                     | QTY | Drawing |
|-----|---------------------------------|-----|---------|
| 1   | Bottom panel                    | 2   |         |
| 2   | Partition panel                 | 2   | बिक्र   |
| 3   | Side panel                      | 4   |         |
| 4   | Back panel                      | 2   |         |
| 5   | The top panel of fixed pedestal | 2   |         |
| 6   | Drawer panel                    | 2   |         |
| 7   | Drawer front<br>& back panel    | 4   |         |
| 8   | Drawer bottom<br>panel          | 2   |         |