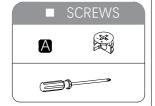

# **■** Fixing List

| NO. | Description             | Size(MM) |                                           | QTY | NO. | Description           | Size(MM) |                                                                                                                                                                                                                                                                                                                                                                                                                                                                                                                                                                                                                                                                                                                                                                                                                                                                                                                                                                                                                                                                                                                                                                                                                                                                                                                                                                                                                                                                                                                                                                                                                                                                                                                                                                                                                                                                                                                                                                                                                                                                                                                                | QTY |
|-----|-------------------------|----------|-------------------------------------------|-----|-----|-----------------------|----------|--------------------------------------------------------------------------------------------------------------------------------------------------------------------------------------------------------------------------------------------------------------------------------------------------------------------------------------------------------------------------------------------------------------------------------------------------------------------------------------------------------------------------------------------------------------------------------------------------------------------------------------------------------------------------------------------------------------------------------------------------------------------------------------------------------------------------------------------------------------------------------------------------------------------------------------------------------------------------------------------------------------------------------------------------------------------------------------------------------------------------------------------------------------------------------------------------------------------------------------------------------------------------------------------------------------------------------------------------------------------------------------------------------------------------------------------------------------------------------------------------------------------------------------------------------------------------------------------------------------------------------------------------------------------------------------------------------------------------------------------------------------------------------------------------------------------------------------------------------------------------------------------------------------------------------------------------------------------------------------------------------------------------------------------------------------------------------------------------------------------------------|-----|
| А   | Cam                     | Ø15*11.5 | N. S. | 54  | A2  | Pin                   | Ø 6*32   |                                                                                                                                                                                                                                                                                                                                                                                                                                                                                                                                                                                                                                                                                                                                                                                                                                                                                                                                                                                                                                                                                                                                                                                                                                                                                                                                                                                                                                                                                                                                                                                                                                                                                                                                                                                                                                                                                                                                                                                                                                                                                                                                | 54  |
| В   | Wood<br>plug            | Ø 8*30   |                                           | 36  | С   | Round wire case       |          |                                                                                                                                                                                                                                                                                                                                                                                                                                                                                                                                                                                                                                                                                                                                                                                                                                                                                                                                                                                                                                                                                                                                                                                                                                                                                                                                                                                                                                                                                                                                                                                                                                                                                                                                                                                                                                                                                                                                                                                                                                                                                                                                | 6   |
| D   | Bolt+ cam+<br>nut       |          |                                           | 8   | E   | Self tapping<br>screw | 3.5*12   | Butte                                                                                                                                                                                                                                                                                                                                                                                                                                                                                                                                                                                                                                                                                                                                                                                                                                                                                                                                                                                                                                                                                                                                                                                                                                                                                                                                                                                                                                                                                                                                                                                                                                                                                                                                                                                                                                                                                                                                                                                                                                                                                                                          | 36  |
| F   | Self tapping screw      | 4*16     | Day.                                      | 55  | G   | Self tapping screw    | 3.5*35   | THE STATE OF THE S | 16  |
| Н   | Self tapping screw      | 4*30     | Magaz                                     | 8   | I   | Drawer<br>sliders     | 12"      |                                                                                                                                                                                                                                                                                                                                                                                                                                                                                                                                                                                                                                                                                                                                                                                                                                                                                                                                                                                                                                                                                                                                                                                                                                                                                                                                                                                                                                                                                                                                                                                                                                                                                                                                                                                                                                                                                                                                                                                                                                                                                                                                | 2   |
| J   | Shelf Pin               | 26*12*8  |                                           | 16  | К   | Lock                  |          |                                                                                                                                                                                                                                                                                                                                                                                                                                                                                                                                                                                                                                                                                                                                                                                                                                                                                                                                                                                                                                                                                                                                                                                                                                                                                                                                                                                                                                                                                                                                                                                                                                                                                                                                                                                                                                                                                                                                                                                                                                                                                                                                | 2   |
| L   | Large flat head<br>bolt | M6*35    |                                           | 4   | М   | Aluminium<br>column   |          |                                                                                                                                                                                                                                                                                                                                                                                                                                                                                                                                                                                                                                                                                                                                                                                                                                                                                                                                                                                                                                                                                                                                                                                                                                                                                                                                                                                                                                                                                                                                                                                                                                                                                                                                                                                                                                                                                                                                                                                                                                                                                                                                | 2   |
| N   | Beam end                |          |                                           | 4   | 0   | Hinge                 |          |                                                                                                                                                                                                                                                                                                                                                                                                                                                                                                                                                                                                                                                                                                                                                                                                                                                                                                                                                                                                                                                                                                                                                                                                                                                                                                                                                                                                                                                                                                                                                                                                                                                                                                                                                                                                                                                                                                                                                                                                                                                                                                                                | 4   |
| Р   |                         |          |                                           |     | Q   | Plastic leg           |          | (°)                                                                                                                                                                                                                                                                                                                                                                                                                                                                                                                                                                                                                                                                                                                                                                                                                                                                                                                                                                                                                                                                                                                                                                                                                                                                                                                                                                                                                                                                                                                                                                                                                                                                                                                                                                                                                                                                                                                                                                                                                                                                                                                            | 8   |
| R   | Self tapping screw      | 5*20     | <b>Buttering</b>                          | 16  | S   | Steel plate           |          |                                                                                                                                                                                                                                                                                                                                                                                                                                                                                                                                                                                                                                                                                                                                                                                                                                                                                                                                                                                                                                                                                                                                                                                                                                                                                                                                                                                                                                                                                                                                                                                                                                                                                                                                                                                                                                                                                                                                                                                                                                                                                                                                | 2   |