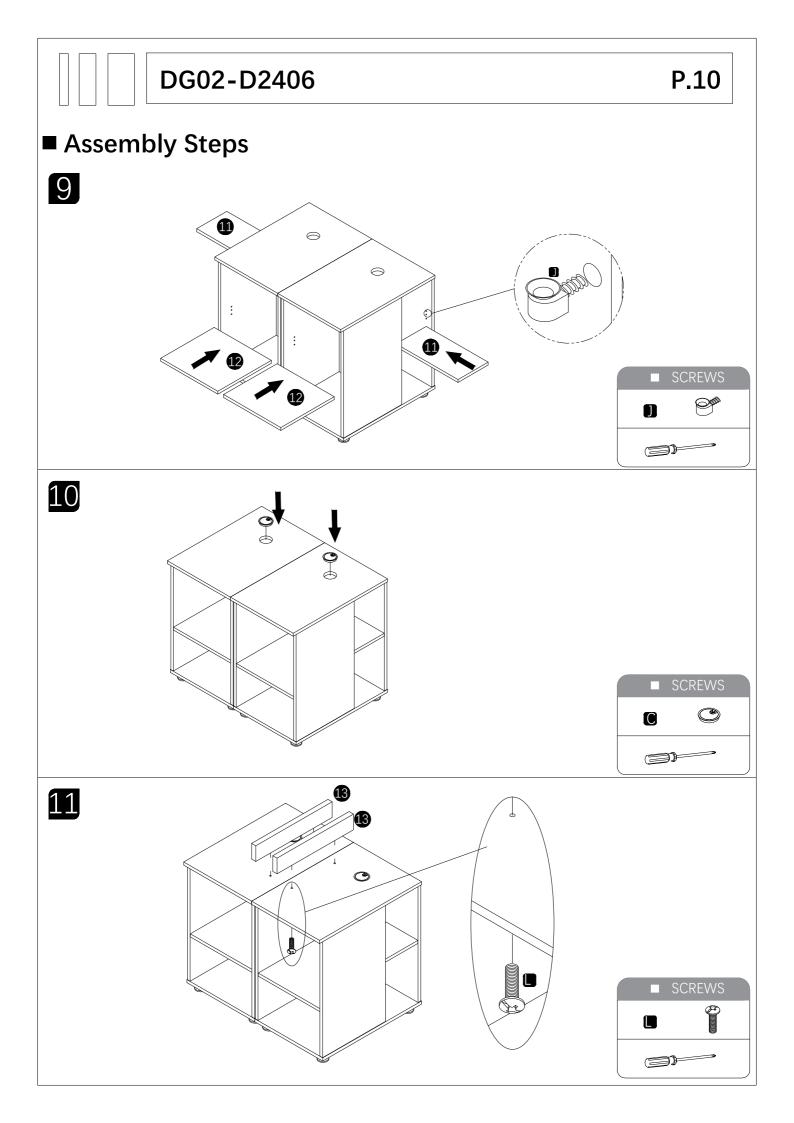

# ■ Assembly Steps

8

G

P.15

P.16

by screw adjustment.

by loosening and retightening the hinge arm mounting screw.

via slots on the mounting plate by slackening and retightening the screws.