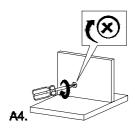

# ■ Assembly Steps

8

G

P.15

P.16

by screw adjustment.

by loosening and retightening the hinge arm mounting screw.

via slots on the mounting plate by slackening and retightening the screws.