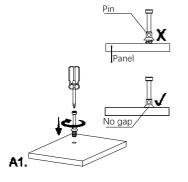

| 2   |







#### PIN INSTALLATION AS BELOW:























**P.9** 

# ■ Assembly Steps















8



























G







P.15









P.16











by screw adjustment.



by loosening and retightening the hinge arm mounting screw.



via slots on the mounting plate by slackening and retightening the screws.





# ■ Assembly Steps





We provide 8 holes steel plate for options, if you need, you can install the 8 holes steel plate on the back of the workstation, the client can decide use it or not.

#### **FINAL NOTE:**

Do not drag the furniture as this may cause damage to the legs. Instead, ask at least 2 persons to lift carefully with caution from either end.

IMPORTANT: CARE GUIDE FOR YOUR MELAMINE BOARD FURNITURE

Please read up on important information regarding your furniture.

- Dust frequently w