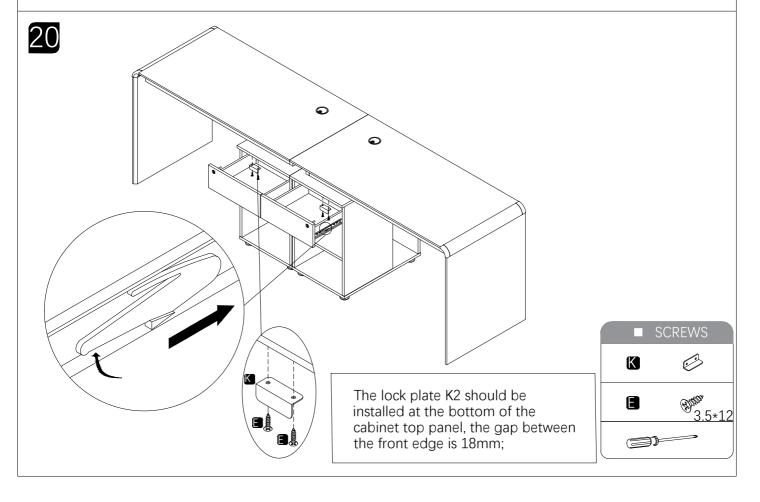

# ■ Assembly Steps

8

G

P.15

P.16

by screw adjustment.

by loosening and retightening the hinge arm mounting screw.

via slots on the mounting plate by slackening and retightening the screws.