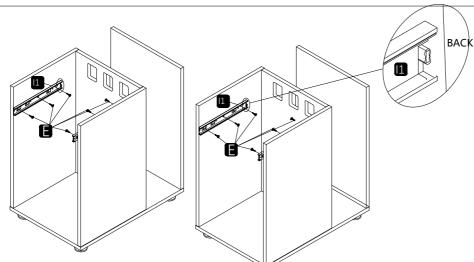

# ■ Assembly Steps

8

G

P.15

P.16

by screw adjustment.

by loosening and retightening the hinge arm mounting screw.

via slots on the mounting plate by slackening and retightening the screws.