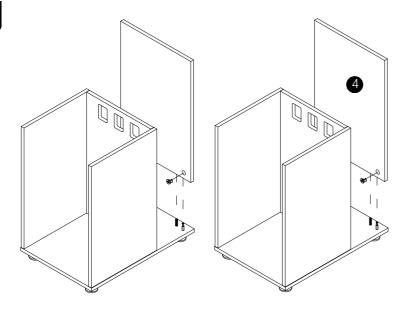

# ■ Assembly Steps

8

G

P.15

P.16

by screw adjustment.

by loosening and retightening the hinge arm mounting screw.

via slots on the mounting plate by slackening and retightening the screws.