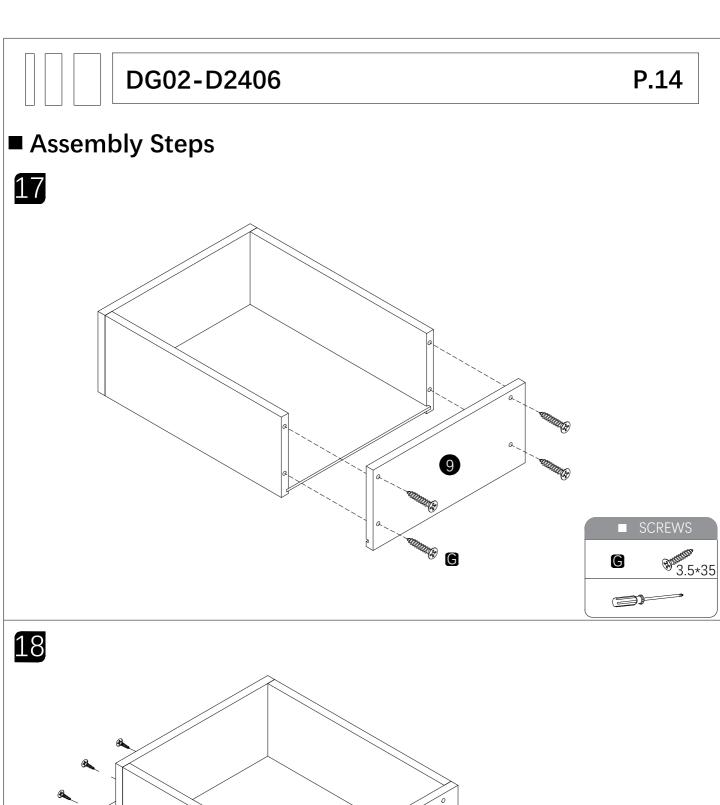

# **■** Fixing List

| NO. | Description             | Size(MM) |                                           | QTY | NO. | Description           | Size(MM) |                                                                                                                                                                                                                                                                                                                                                                                                                                                                                                                                                                                                                                                                                                                                                                                                                                                                                                                                                                                                                                                                                                                                                                                                                                                                                                                                                                                                                                                                                                                                                                                                                                                                                                                                                                                                                                                                                                                                                                                                                                                                                                                                | QTY |
|-----|-------------------------|----------|-------------------------------------------|-----|-----|-----------------------|----------|--------------------------------------------------------------------------------------------------------------------------------------------------------------------------------------------------------------------------------------------------------------------------------------------------------------------------------------------------------------------------------------------------------------------------------------------------------------------------------------------------------------------------------------------------------------------------------------------------------------------------------------------------------------------------------------------------------------------------------------------------------------------------------------------------------------------------------------------------------------------------------------------------------------------------------------------------------------------------------------------------------------------------------------------------------------------------------------------------------------------------------------------------------------------------------------------------------------------------------------------------------------------------------------------------------------------------------------------------------------------------------------------------------------------------------------------------------------------------------------------------------------------------------------------------------------------------------------------------------------------------------------------------------------------------------------------------------------------------------------------------------------------------------------------------------------------------------------------------------------------------------------------------------------------------------------------------------------------------------------------------------------------------------------------------------------------------------------------------------------------------------|-----|
| А   | Cam                     | Ø15*11.5 | N. S. | 54  | A2  | Pin                   | Ø 6*32   |                                                                                                                                                                                                                                                                                                                                                                                                                                                                                                                                                                                                                                                                                                                                                                                                                                                                                                                                                                                                                                                                                                                                                                                                                                                                                                                                                                                                                                                                                                                                                                                                                                                                                                                                                                                                                                                                                                                                                                                                                                                                                                                                | 54  |
| В   | Wood<br>plug            | Ø 8*30   |                                           | 36  | С   | Round wire case       |          |                                                                                                                                                                                                                                                                                                                                                                                                                                                                                                                                                                                                                                                                                                                                                                                                                                                                                                                                                                                                                                                                                                                                                                                                                                                                                                                                                                                                                                                                                                                                                                                                                                                                                                                                                                                                                                                                                                                                                                                                                                                                                                                                | 6   |
| D   | Bolt+ cam+<br>nut       |          |                                           | 8   | E   | Self tapping<br>screw | 3.5*12   | Butte                                                                                                                                                                                                                                                                                                                                                                                                                                                                                                                                                                                                                                                                                                                                                                                                                                                                                                                                                                                                                                                                                                                                                                                                                                                                                                                                                                                                                                                                                                                                                                                                                                                                                                                                                                                                                                                                                                                                                                                                                                                                                                                          | 36  |
| F   | Self tapping screw      | 4*16     | Day.                                      | 55  | G   | Self tapping screw    | 3.5*35   | THE STATE OF THE S | 16  |
| Н   | Self tapping screw      | 4*30     | Magaz                                     | 8   | I   | Drawer<br>sliders     | 12"      |                                                                                                                                                                                                                                                                                                                                                                                                                                                                                                                                                                                                                                                                                                                                                                                                                                                                                                                                                                                                                                                                                                                                                                                                                                                                                                                                                                                                                                                                                                                                                                                                                                                                                                                                                                                                                                                                                                                                                                                                                                                                                                                                | 2   |
| J   | Shelf Pin               | 26*12*8  |                                           | 16  | К   | Lock                  |          |                                                                                                                                                                                                                                                                                                                                                                                                                                                                                                                                                                                                                                                                                                                                                                                                                                                                                                                                                                                                                                                                                                                                                                                                                                                                                                                                                                                                                                                                                                                                                                                                                                                                                                                                                                                                                                                                                                                                                                                                                                                                                                                                | 2   |
| L   | Large flat head<br>bolt | M6*35    |                                           | 4   | М   | Aluminium<br>column   |          |                                                                                                                                                                                                                                                                                                                                                                                                                                                                                                                                                                                                                                                                                                                                                                                                                                                                                                                                                                                                                                                                                                                                                                                                                                                                                                                                                                                                                                                                                                                                                                                                                                                                                                                                                                                                                                                                                                                                                                                                                                                                                                                                | 2   |
| N   | Beam end                |          |                                           | 4   | 0   | Hinge                 |          |                                                                                                                                                                                                                                                                                                                                                                                                                                                                                                                                                                                                                                                                                                                                                                                                                                                                                                                                                                                                                                                                                                                                                                                                                                                                                                                                                                                                                                                                                                                                                                                                                                                                                                                                                                                                                                                                                                                                                                                                                                                                                                                                | 4   |
| Р   |                         |          |                                           |     | Q   | Plastic leg           |          | (°)                                                                                                                                                                                                                                                                                                                                                                                                                                                                                                                                                                                                                                                                                                                                                                                                                                                                                                                                                                                                                                                                                                                                                                                                                                                                                                                                                                                                                                                                                                                                                                                                                                                                                                                                                                                                                                                                                                                                                                                                                                                                                                                            | 8   |
| R   | Self tapping screw      | 5*20     | <b>Buttering</b>                          | 16  | S   | Steel plate           |          |                                                                                                                                                                                                                                                                                                                                                                                                                                                                                                                                                                                                                                                                                                                                                                                                                                                                                                                                                                                                                                                                                                                                                                                                                                                                                                                                                                                                                                                                                                                                                                                                                                                                                                                                                                                                                                                                                                                                                                                                                                                                                                                                | 2   |