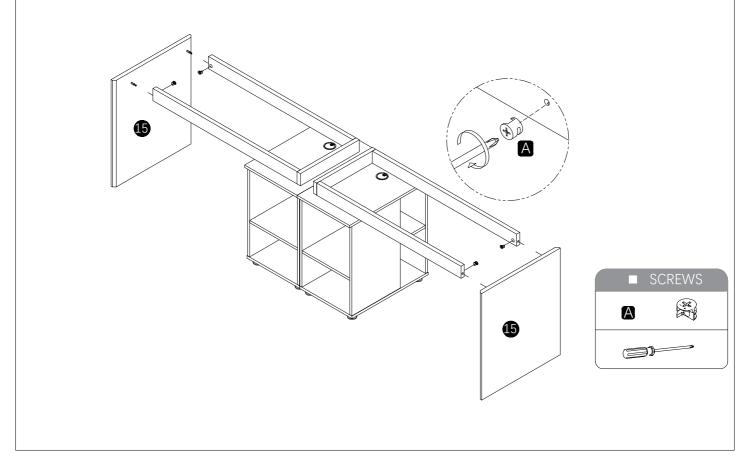

# ■ Assembly Steps

8

G

P.15

P.16

by screw adjustment.

by loosening and retightening the hinge arm mounting screw.

via slots on the mounting plate by slackening and retightening the screws.