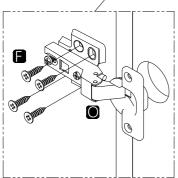

# ■ Assembly Steps

8

G

P.15

P.16

by screw adjustment.

by loosening and retightening the hinge arm mounting screw.

via slots on the mounting plate by slackening and retightening the screws.