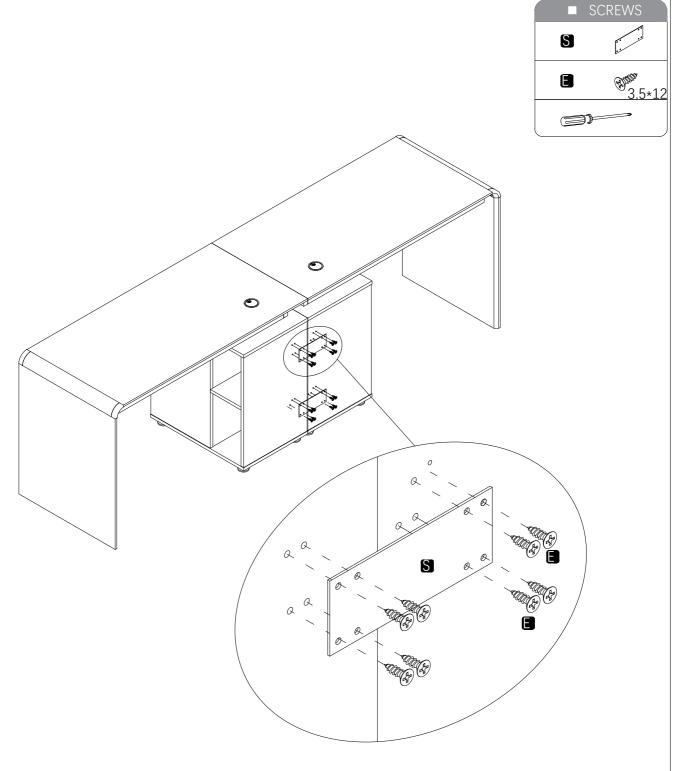

# ■ Assembly Steps

We provide 8 holes steel plate for options, if you need, you can install the 8 holes steel plate on the back of the workstation, the client can decide use it or not.