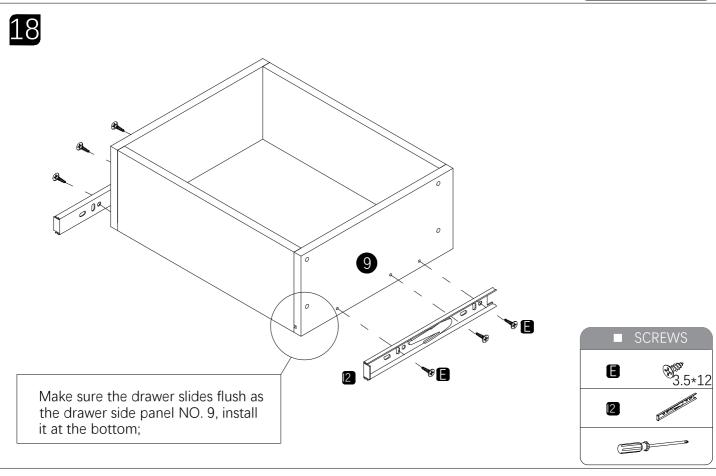

# ■ Assembly Steps

8

G

P.15

P.16

by screw adjustment.

by loosening and retightening the hinge arm mounting screw.

via slots on the mounting plate by slackening and retightening the screws.