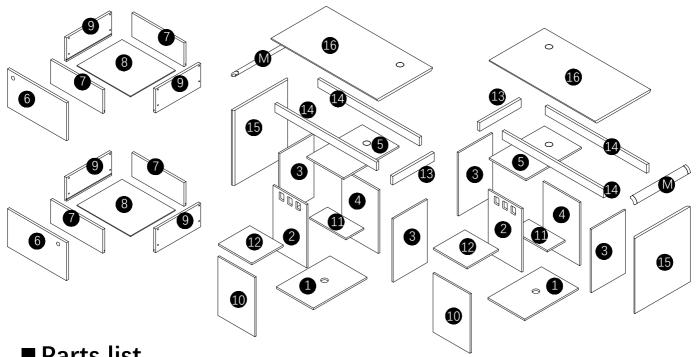

## **■** Parts list

| NO. | Description                     | QTY | Drawing |
|-----|---------------------------------|-----|---------|
| 1   | Bottom panel                    | 2   |         |
| 2   | Partition panel                 | 2   | बिक्र   |
| 3   | Side panel                      | 4   |         |
| 4   | Back panel                      | 2   |         |
| 5   | The top panel of fixed pedestal | 2   |         |
| 6   | Drawer panel                    | 2   |         |
| 7   | Drawer front<br>& back panel    | 4   |         |
| 8   | Drawer bottom<br>panel          | 2   |         |

# **■** Parts list

| NO. | Description                        | QTY | Drawing                               |
|-----|------------------------------------|-----|---------------------------------------|
| 9   | Drawer side panel                  | 4   |                                       |
| 10  | Door panel                         | 2   |                                       |
| 11  | Movable shelf<br>panel 1           | 2   | $\Diamond$                            |
| 12  | Movable shelf<br>panel 2           | 2   |                                       |
| 13  | Table top bottom supporting panel2 | 2   |                                       |
| 14  | Table top bottom supporting panel1 | 4   |                                       |
| 15  | Leg panel                          | 2   |                                       |
| 16  | Desk top                           | 2   | · · · · · · · · · · · · · · · · · · · |