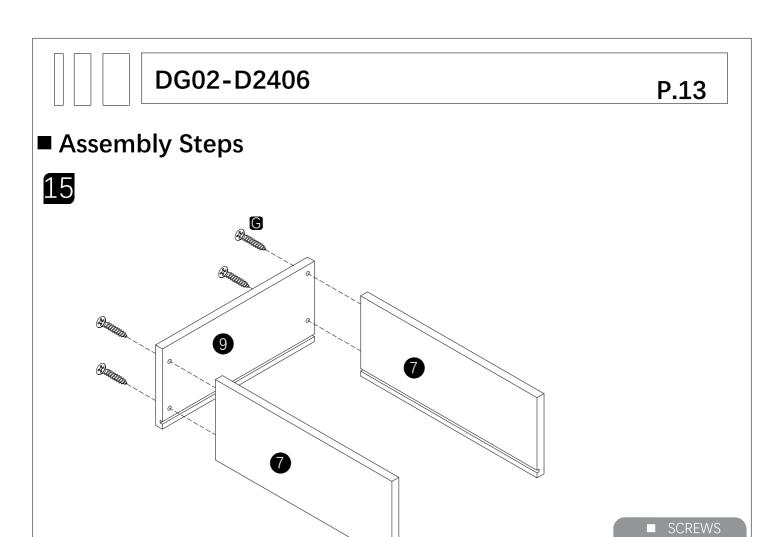

# **■** Fixing List

| NO. | Description             | Size(MM) |                                           | QTY | NO. | Description           | Size(MM) |                                                                                                                                                                                                                                                                                                                                                                                                                                                                                                                                                                                                                                                                                                                                                                                                                                                                                                                                                                                                                                                                                                                                                                                                                                                                                                                                                                                                                                                                                                                                                                                                                                                                                                                                                                                                                                                                                                                                                                                                                                                                                                                                | QTY |
|-----|-------------------------|----------|-------------------------------------------|-----|-----|-----------------------|----------|--------------------------------------------------------------------------------------------------------------------------------------------------------------------------------------------------------------------------------------------------------------------------------------------------------------------------------------------------------------------------------------------------------------------------------------------------------------------------------------------------------------------------------------------------------------------------------------------------------------------------------------------------------------------------------------------------------------------------------------------------------------------------------------------------------------------------------------------------------------------------------------------------------------------------------------------------------------------------------------------------------------------------------------------------------------------------------------------------------------------------------------------------------------------------------------------------------------------------------------------------------------------------------------------------------------------------------------------------------------------------------------------------------------------------------------------------------------------------------------------------------------------------------------------------------------------------------------------------------------------------------------------------------------------------------------------------------------------------------------------------------------------------------------------------------------------------------------------------------------------------------------------------------------------------------------------------------------------------------------------------------------------------------------------------------------------------------------------------------------------------------|-----|
| А   | Cam                     | Ø15*11.5 | N. S. | 54  | A2  | Pin                   | Ø 6*32   |                                                                                                                                                                                                                                                                                                                                                                                                                                                                                                                                                                                                                                                                                                                                                                                                                                                                                                                                                                                                                                                                                                                                                                                                                                                                                                                                                                                                                                                                                                                                                                                                                                                                                                                                                                                                                                                                                                                                                                                                                                                                                                                                | 54  |
| В   | Wood<br>plug            | Ø 8*30   |                                           | 36  | С   | Round wire case       |          |                                                                                                                                                                                                                                                                                                                                                                                                                                                                                                                                                                                                                                                                                                                                                                                                                                                                                                                                                                                                                                                                                                                                                                                                                                                                                                                                                                                                                                                                                                                                                                                                                                                                                                                                                                                                                                                                                                                                                                                                                                                                                                                                | 6   |
| D   | Bolt+ cam+<br>nut       |          |                                           | 8   | E   | Self tapping<br>screw | 3.5*12   | Butte                                                                                                                                                                                                                                                                                                                                                                                                                                                                                                                                                                                                                                                                                                                                                                                                                                                                                                                                                                                                                                                                                                                                                                                                                                                                                                                                                                                                                                                                                                                                                                                                                                                                                                                                                                                                                                                                                                                                                                                                                                                                                                                          | 36  |
| F   | Self tapping screw      | 4*16     | Day.                                      | 55  | G   | Self tapping screw    | 3.5*35   | THE STATE OF THE S | 16  |
| Н   | Self tapping screw      | 4*30     | Magaz                                     | 8   | I   | Drawer<br>sliders     | 12"      |                                                                                                                                                                                                                                                                                                                                                                                                                                                                                                                                                                                                                                                                                                                                                                                                                                                                                                                                                                                                                                                                                                                                                                                                                                                                                                                                                                                                                                                                                                                                                                                                                                                                                                                                                                                                                                                                                                                                                                                                                                                                                                                                | 2   |
| J   | Shelf Pin               | 26*12*8  |                                           | 16  | К   | Lock                  |          |                                                                                                                                                                                                                                                                                                                                                                                                                                                                                                                                                                                                                                                                                                                                                                                                                                                                                                                                                                                                                                                                                                                                                                                                                                                                                                                                                                                                                                                                                                                                                                                                                                                                                                                                                                                                                                                                                                                                                                                                                                                                                                                                | 2   |
| L   | Large flat head<br>bolt | M6*35    |                                           | 4   | М   | Aluminium<br>column   |          |                                                                                                                                                                                                                                                                                                                                                                                                                                                                                                                                                                                                                                                                                                                                                                                                                                                                                                                                                                                                                                                                                                                                                                                                                                                                                                                                                                                                                                                                                                                                                                                                                                                                                                                                                                                                                                                                                                                                                                                                                                                                                                                                | 2   |
| N   | Beam end                |          |                                           | 4   | 0   | Hinge                 |          |                                                                                                                                                                                                                                                                                                                                                                                                                                                                                                                                                                                                                                                                                                                                                                                                                                                                                                                                                                                                                                                                                                                                                                                                                                                                                                                                                                                                                                                                                                                                                                                                                                                                                                                                                                                                                                                                                                                                                                                                                                                                                                                                | 4   |
| Р   |                         |          |                                           |     | Q   | Plastic leg           |          | (°)                                                                                                                                                                                                                                                                                                                                                                                                                                                                                                                                                                                                                                                                                                                                                                                                                                                                                                                                                                                                                                                                                                                                                                                                                                                                                                                                                                                                                                                                                                                                                                                                                                                                                                                                                                                                                                                                                                                                                                                                                                                                                                                            | 8   |
| R   | Self tapping screw      | 5*20     | <b>Buttering</b>                          | 16  | S   | Steel plate           |          |                                                                                                                                                                                                                                                                                                                                                                                                                                                                                                                                                                                                                                                                                                                                                                                                                                                                                                                                                                                                                                                                                                                                                                                                                                                                                                                                                                                                                                                                                                                                                                                                                                                                                                                                                                                                                                                                                                                                                                                                                                                                                                                                | 2   |