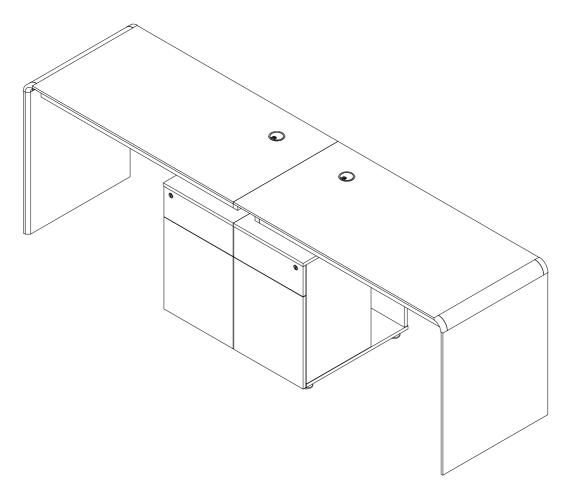

# DG02-D2406 Executive Desk

### **ASSEMBLY INSTRUCTION**

Thanks for purchasing one of our products, please read carefully the assembly instructions before the installation (Attention: Do not tighten the screws before all screws are in place).





DG02-D2406

#### **General Care:**

-Keep your furniture out direct sunlight-Use desk pads and coasters to protect the surface from dents, scratches, and moisture from hot or cold liquids.

#### Cleaning:

-For cleaning, wipe the surface with a damp (not wet) cloth or a dry clean lint freen cotton cloth.

#### **IMPORTANT - Please Read These Instructions Carefully Before Assembly.**

Keep children and animals away from the work area, small parts could cause choking if swallowed. Assemble the item as close to its intended position (in the same room) as possible.

Assemble on a soft level surface to avoid damage.

Remove all fittings from the plastic bags and separate them into their groups.

Check you have all the components and tools listed. Make sure you have enough space to layout th