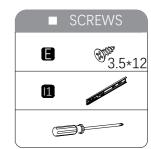

# **■** Fixing List

| NO. | Description             | Size(MM) |                                           | QTY | NO. | Description           | Size(MM) |                                                                                                                                                                                                                                                                                                                                                                                                                                                                                                                                                                                                                                                                                                                                                                                                                                                                                                                                                                                                                                                                                                                                                                                                                                                                                                                                                                                                                                                                                                                                                                                                                                                                                                                                                                                                                                                                                                                                                                                                                                                                                                                                | QTY |
|-----|-------------------------|----------|-------------------------------------------|-----|-----|-----------------------|----------|--------------------------------------------------------------------------------------------------------------------------------------------------------------------------------------------------------------------------------------------------------------------------------------------------------------------------------------------------------------------------------------------------------------------------------------------------------------------------------------------------------------------------------------------------------------------------------------------------------------------------------------------------------------------------------------------------------------------------------------------------------------------------------------------------------------------------------------------------------------------------------------------------------------------------------------------------------------------------------------------------------------------------------------------------------------------------------------------------------------------------------------------------------------------------------------------------------------------------------------------------------------------------------------------------------------------------------------------------------------------------------------------------------------------------------------------------------------------------------------------------------------------------------------------------------------------------------------------------------------------------------------------------------------------------------------------------------------------------------------------------------------------------------------------------------------------------------------------------------------------------------------------------------------------------------------------------------------------------------------------------------------------------------------------------------------------------------------------------------------------------------|-----|
| А   | Cam                     | Ø15*11.5 | N. S. | 54  | A2  | Pin                   | Ø 6*32   |                                                                                                                                                                                                                                                                                                                                                                                                                                                                                                                                                                                                                                                                                                                                                                                                                                                                                                                                                                                                                                                                                                                                                                                                                                                                                                                                                                                                                                                                                                                                                                                                                                                                                                                                                                                                                                                                                                                                                                                                                                                                                                                                | 54  |
| В   | Wood<br>plug            | Ø 8*30   |                                           | 36  | С   | Round wire case       |          |                                                                                                                                                                                                                                                                                                                                                                                                                                                                                                                                                                                                                                                                                                                                                                                                                                                                                                                                                                                                                                                                                                                                                                                                                                                                                                                                                                                                                                                                                                                                                                                                                                                                                                                                                                                                                                                                                                                                                                                                                                                                                                                                | 6   |
| D   | Bolt+ cam+<br>nut       |          |                                           | 8   | E   | Self tapping<br>screw | 3.5*12   | Butte                                                                                                                                                                                                                                                                                                                                                                                                                                                                                                                                                                                                                                                                                                                                                                                                                                                                                                                                                                                                                                                                                                                                                                                                                                                                                                                                                                                                                                                                                                                                                                                                                                                                                                                                                                                                                                                                                                                                                                                                                                                                                                                          | 36  |
| F   | Self tapping screw      | 4*16     | Day.                                      | 55  | G   | Self tapping screw    | 3.5*35   | THE STATE OF THE S | 16  |
| Н   | Self tapping screw      | 4*30     | Magaz                                     | 8   | I   | Drawer<br>sliders     | 12"      |                                                                                                                                                                                                                                                                                                                                                                                                                                                                                                                                                                                                                                                                                                                                                                                                                                                                                                                                                                                                                                                                                                                                                                                                                                                                                                                                                                                                                                                                                                                                                                                                                                                                                                                                                                                                                                                                                                                                                                                                                                                                                                                                | 2   |
| J   | Shelf Pin               | 26*12*8  |                                           | 16  | К   | Lock                  |          |                                                                                                                                                                                                                                                                                                                                                                                                                                                                                                                                                                                                                                                                                                                                                                                                                                                                                                                                                                                                                                                                                                                                                                                                                                                                                                                                                                                                                                                                                                                                                                                                                                                                                                                                                                                                                                                                                                                                                                                                                                                                                                                                | 2   |
| L   | Large flat head<br>bolt | M6*35    |                                           | 4   | М   | Aluminium<br>column   |          |                                                                                                                                                                                                                                                                                                                                                                                                                                                                                                                                                                                                                                                                                                                                                                                                                                                                                                                                                                                                                                                                                                                                                                                                                                                                                                                                                                                                                                                                                                                                                                                                                                                                                                                                                                                                                                                                                                                                                                                                                                                                                                                                | 2   |
| N   | Beam end                |          |                                           | 4   | 0   | Hinge                 |          |                                                                                                                                                                                                                                                                                                                                                                                                                                                                                                                                                                                                                                                                                                                                                                                                                                                                                                                                                                                                                                                                                                                                                                                                                                                                                                                                                                                                                                                                                                                                                                                                                                                                                                                                                                                                                                                                                                                                                                                                                                                                                                                                | 4   |
| Р   |                         |          |                                           |     | Q   | Plastic leg           |          | (°)                                                                                                                                                                                                                                                                                                                                                                                                                                                                                                                                                                                                                                                                                                                                                                                                                                                                                                                                                                                                                                                                                                                                                                                                                                                                                                                                                                                                                                                                                                                                                                                                                                                                                                                                                                                                                                                                                                                                                                                                                                                                                                                            | 8   |
| R   | Self tapping screw      | 5*20     | <b>Buttering</b>                          | 16  | S   | Steel plate           |          |                                                                                                                                                                                                                                                                                                                                                                                                                                                                                                                                                                                                                                                                                                                                                                                                                                                                                                                                                                                                                                                                                                                                                                                                                                                                                                                                                                                                                                                                                                                                                                                                                                                                                                                                                                                                                                                                                                                                                                                                                                                                                                                                | 2   |