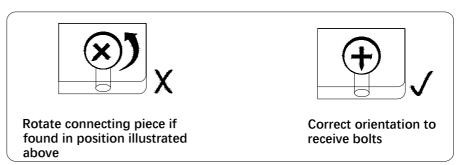

| 2   |







#### PIN INSTALLATION AS BELOW:























**P.9** 

# ■ Assembly Steps















8



























G







P.15









P.16











by screw adjustment.



by loosening and retightening the hinge arm mounting screw.



via slots on the mounting plate by slackening and retightening the screws.





# ■ Assembly Steps





We provide 8 holes steel plate for options, if you need, you can install the 8 holes steel plate on the back of the workstation, the client can decide use it or not.

#### **FINAL NOTE:**

Do not drag the furniture as this may cause damage to the legs. Instead, ask at least 2 persons to lift carefully with caution from either end.

IMPORTANT: CARE GUIDE FOR YOUR MELAMINE BOARD FURNITURE

Please read up on important information regarding your furniture.

- Dust frequently wit