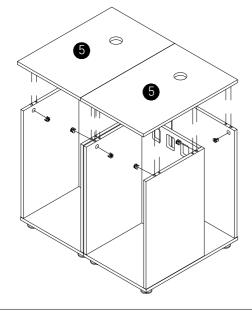

## **■** Parts list

| NO. | Description                     | QTY | Drawing |
|-----|---------------------------------|-----|---------|
| 1   | Bottom panel                    | 2   |         |
| 2   | Partition panel                 | 2   | बिक्र   |
| 3   | Side panel                      | 4   |         |
| 4   | Back panel                      | 2   |         |
| 5   | The top panel of fixed pedestal | 2   |         |
| 6   | Drawer panel                    | 2   |         |
| 7   | Drawer front<br>& back panel    | 4   |         |
| 8   | Drawer bottom<br>panel          | 2   |         |