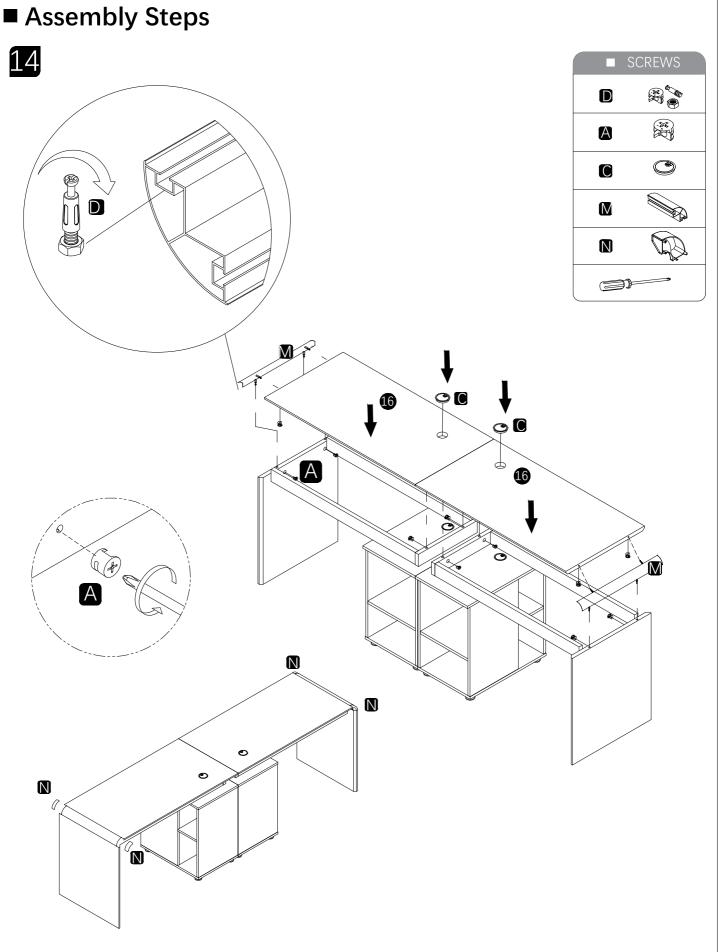

# **■** Fixing List

| NO. | Description             | Size(MM) |                                           | QTY | NO. | Description           | Size(MM) |                                                                                                                                                                                                                                                                                                                                                                                                                                                                                                                                                                                                                                                                                                                                                                                                                                                                                                                                                                                                                                                                                                                                                                                                                                                                                                                                                                                                                                                                                                                                                                                                                                                                                                                                                                                                                                                                                                                                                                                                                                                                                                                                | QTY |
|-----|-------------------------|----------|-------------------------------------------|-----|-----|-----------------------|----------|--------------------------------------------------------------------------------------------------------------------------------------------------------------------------------------------------------------------------------------------------------------------------------------------------------------------------------------------------------------------------------------------------------------------------------------------------------------------------------------------------------------------------------------------------------------------------------------------------------------------------------------------------------------------------------------------------------------------------------------------------------------------------------------------------------------------------------------------------------------------------------------------------------------------------------------------------------------------------------------------------------------------------------------------------------------------------------------------------------------------------------------------------------------------------------------------------------------------------------------------------------------------------------------------------------------------------------------------------------------------------------------------------------------------------------------------------------------------------------------------------------------------------------------------------------------------------------------------------------------------------------------------------------------------------------------------------------------------------------------------------------------------------------------------------------------------------------------------------------------------------------------------------------------------------------------------------------------------------------------------------------------------------------------------------------------------------------------------------------------------------------|-----|
| А   | Cam                     | Ø15*11.5 | N. S. | 54  | A2  | Pin                   | Ø 6*32   |                                                                                                                                                                                                                                                                                                                                                                                                                                                                                                                                                                                                                                                                                                                                                                                                                                                                                                                                                                                                                                                                                                                                                                                                                                                                                                                                                                                                                                                                                                                                                                                                                                                                                                                                                                                                                                                                                                                                                                                                                                                                                                                                | 54  |
| В   | Wood<br>plug            | Ø 8*30   |                                           | 36  | С   | Round wire case       |          |                                                                                                                                                                                                                                                                                                                                                                                                                                                                                                                                                                                                                                                                                                                                                                                                                                                                                                                                                                                                                                                                                                                                                                                                                                                                                                                                                                                                                                                                                                                                                                                                                                                                                                                                                                                                                                                                                                                                                                                                                                                                                                                                | 6   |
| D   | Bolt+ cam+<br>nut       |          |                                           | 8   | E   | Self tapping<br>screw | 3.5*12   | Butte                                                                                                                                                                                                                                                                                                                                                                                                                                                                                                                                                                                                                                                                                                                                                                                                                                                                                                                                                                                                                                                                                                                                                                                                                                                                                                                                                                                                                                                                                                                                                                                                                                                                                                                                                                                                                                                                                                                                                                                                                                                                                                                          | 36  |
| F   | Self tapping screw      | 4*16     | Day.                                      | 55  | G   | Self tapping screw    | 3.5*35   | THE STATE OF THE S | 16  |
| Н   | Self tapping screw      | 4*30     | Magaz                                     | 8   | I   | Drawer<br>sliders     | 12"      |                                                                                                                                                                                                                                                                                                                                                                                                                                                                                                                                                                                                                                                                                                                                                                                                                                                                                                                                                                                                                                                                                                                                                                                                                                                                                                                                                                                                                                                                                                                                                                                                                                                                                                                                                                                                                                                                                                                                                                                                                                                                                                                                | 2   |
| J   | Shelf Pin               | 26*12*8  |                                           | 16  | К   | Lock                  |          |                                                                                                                                                                                                                                                                                                                                                                                                                                                                                                                                                                                                                                                                                                                                                                                                                                                                                                                                                                                                                                                                                                                                                                                                                                                                                                                                                                                                                                                                                                                                                                                                                                                                                                                                                                                                                                                                                                                                                                                                                                                                                                                                | 2   |
| L   | Large flat head<br>bolt | M6*35    |                                           | 4   | М   | Aluminium<br>column   |          |                                                                                                                                                                                                                                                                                                                                                                                                                                                                                                                                                                                                                                                                                                                                                                                                                                                                                                                                                                                                                                                                                                                                                                                                                                                                                                                                                                                                                                                                                                                                                                                                                                                                                                                                                                                                                                                                                                                                                                                                                                                                                                                                | 2   |
| N   | Beam end                |          |                                           | 4   | 0   | Hinge                 |          |                                                                                                                                                                                                                                                                                                                                                                                                                                                                                                                                                                                                                                                                                                                                                                                                                                                                                                                                                                                                                                                                                                                                                                                                                                                                                                                                                                                                                                                                                                                                                                                                                                                                                                                                                                                                                                                                                                                                                                                                                                                                                                                                | 4   |
| Р   |                         |          |                                           |     | Q   | Plastic leg           |          | (°)                                                                                                                                                                                                                                                                                                                                                                                                                                                                                                                                                                                                                                                                                                                                                                                                                                                                                                                                                                                                                                                                                                                                                                                                                                                                                                                                                                                                                                                                                                                                                                                                                                                                                                                                                                                                                                                                                                                                                                                                                                                                                                                            | 8   |
| R   | Self tapping screw      | 5*20     | <b>Buttering</b>                          | 16  | S   | Steel plate           |          |                                                                                                                                                                                                                                                                                                                                                                                                                                                                                                                                                                                                                                                                                                                                                                                                                                                                                                                                                                                                                                                                                                                                                                                                                                                                                                                                                                                                                                                                                                                                                                                                                                                                                                                                                                                                                                                                                                                                                                                                                                                                                                                                | 2   |