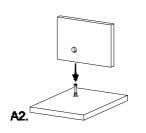

| 2   |







#### PIN INSTALLATION AS BELOW:























**P.9** 

# ■ Assembly Steps















8



























G







P.15









P.16











by screw adjustment.



by loosening and retightening the hinge arm mounting screw.



via slots on the mounting plate by slackening and retightening the screws.





# ■ Assembly Steps





We provide 8 holes steel plate for options, if you need, you can install the 8 holes steel plate on the back of the workstation, the client can decide use it or not.

#### **FINAL NOTE:**

Do not drag the furniture as this may cause damage to the legs. Instead, ask at least 2 persons to lift carefully with caution from either end.

IMPORTANT: CARE GUIDE FOR YOUR MELAMINE BOARD FURNITURE

Please read up on important information regarding your furniture.

- Dust frequently with