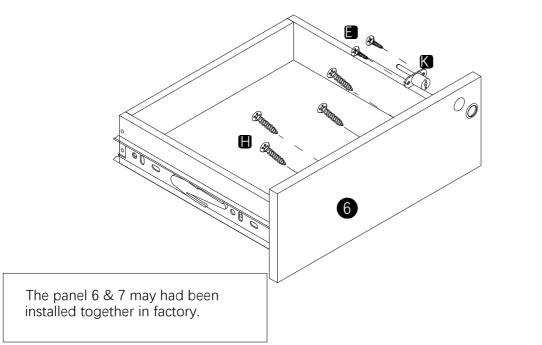

# ■ Assembly Steps

8

G

P.15

P.16

by screw adjustment.

by loosening and retightening the hinge arm mounting screw.

via slots on the mounting plate by slackening and retightening the screws.