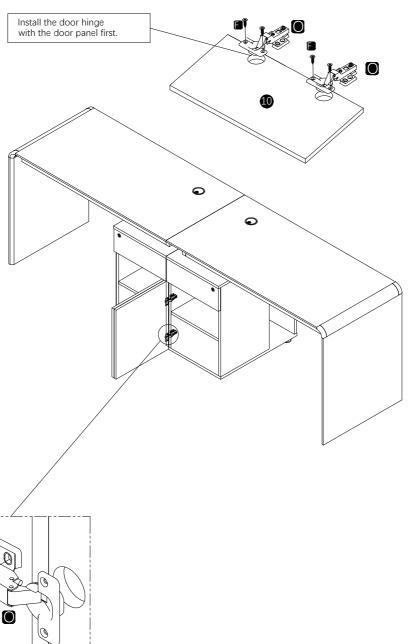

# ■ Assembly Steps

8

G

P.15

P.16

by screw adjustment.

by loosening and retightening the hinge arm mounting screw.

via slots on the mounting plate by slackening and retightening the screws.