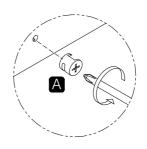

| 2   |







#### PIN INSTALLATION AS BELOW:























**P.9** 

# ■ Assembly Steps















8



























G







P.15









P.16











by screw adjustment.



by loosening and retightening the hinge arm mounting screw.



via slots on the mounting plate by slackening and retightening the screws.





# ■ Assembly Steps





We provide 8 holes steel plate for options, if you need, you can install the 8 holes steel plate on the back of the workstation, the client can decide use it or not.

#### **FINAL NOTE:**

Do not drag the furniture as this may cause damage to the legs. Instead, ask at least 2 persons to lift carefully with caution from either end.

IMPORTANT: CARE GUIDE FOR YOUR MELAMINE BOARD FURNITURE

Please read up on important information regarding your furniture.

- Dust frequently with a clean damp, lint, free cloth.
- Avoid using chemicals or solven