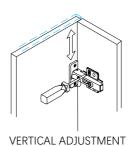

# ■ Assembly Steps

8

G

P.15

P.16

by screw adjustment.

by loosening and retightening the hinge arm mounting screw.

via slots on the mounting plate by slackening and retightening the screws.