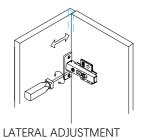

# ■ Assembly Steps

8

G

P.15

P.16

by screw adjustment.

by loosening and retightening the hinge arm mounting screw.

via slots on the mounting plate by slackening and retightening the screws.