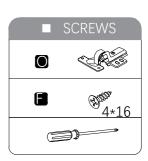

# **■** Fixing List

| NO. | Description             | Size(MM) |                                           | QTY | NO. | Description           | Size(MM) |                                                                                                                                                                                                                                                                                                                                                                                                                                                                                                                                                                                                                                                                                                                                                                                                                                                                                                                                                                                                                                                                                                                                                                                                                                                                                                                                                                                                                                                                                                                                                                                                                                                                                                                                                                                                                                                                                                                                                                                                                                                                                                                                | QTY |
|-----|-------------------------|----------|-------------------------------------------|-----|-----|-----------------------|----------|--------------------------------------------------------------------------------------------------------------------------------------------------------------------------------------------------------------------------------------------------------------------------------------------------------------------------------------------------------------------------------------------------------------------------------------------------------------------------------------------------------------------------------------------------------------------------------------------------------------------------------------------------------------------------------------------------------------------------------------------------------------------------------------------------------------------------------------------------------------------------------------------------------------------------------------------------------------------------------------------------------------------------------------------------------------------------------------------------------------------------------------------------------------------------------------------------------------------------------------------------------------------------------------------------------------------------------------------------------------------------------------------------------------------------------------------------------------------------------------------------------------------------------------------------------------------------------------------------------------------------------------------------------------------------------------------------------------------------------------------------------------------------------------------------------------------------------------------------------------------------------------------------------------------------------------------------------------------------------------------------------------------------------------------------------------------------------------------------------------------------------|-----|
| А   | Cam                     | Ø15*11.5 | N. S. | 54  | A2  | Pin                   | Ø 6*32   |                                                                                                                                                                                                                                                                                                                                                                                                                                                                                                                                                                                                                                                                                                                                                                                                                                                                                                                                                                                                                                                                                                                                                                                                                                                                                                                                                                                                                                                                                                                                                                                                                                                                                                                                                                                                                                                                                                                                                                                                                                                                                                                                | 54  |
| В   | Wood<br>plug            | Ø 8*30   |                                           | 36  | С   | Round wire case       |          |                                                                                                                                                                                                                                                                                                                                                                                                                                                                                                                                                                                                                                                                                                                                                                                                                                                                                                                                                                                                                                                                                                                                                                                                                                                                                                                                                                                                                                                                                                                                                                                                                                                                                                                                                                                                                                                                                                                                                                                                                                                                                                                                | 6   |
| D   | Bolt+ cam+<br>nut       |          |                                           | 8   | E   | Self tapping<br>screw | 3.5*12   | Butte                                                                                                                                                                                                                                                                                                                                                                                                                                                                                                                                                                                                                                                                                                                                                                                                                                                                                                                                                                                                                                                                                                                                                                                                                                                                                                                                                                                                                                                                                                                                                                                                                                                                                                                                                                                                                                                                                                                                                                                                                                                                                                                          | 36  |
| F   | Self tapping screw      | 4*16     | Day.                                      | 55  | G   | Self tapping screw    | 3.5*35   | THE STATE OF THE S | 16  |
| Н   | Self tapping screw      | 4*30     | Magaz                                     | 8   | I   | Drawer<br>sliders     | 12"      |                                                                                                                                                                                                                                                                                                                                                                                                                                                                                                                                                                                                                                                                                                                                                                                                                                                                                                                                                                                                                                                                                                                                                                                                                                                                                                                                                                                                                                                                                                                                                                                                                                                                                                                                                                                                                                                                                                                                                                                                                                                                                                                                | 2   |
| J   | Shelf Pin               | 26*12*8  |                                           | 16  | К   | Lock                  |          |                                                                                                                                                                                                                                                                                                                                                                                                                                                                                                                                                                                                                                                                                                                                                                                                                                                                                                                                                                                                                                                                                                                                                                                                                                                                                                                                                                                                                                                                                                                                                                                                                                                                                                                                                                                                                                                                                                                                                                                                                                                                                                                                | 2   |
| L   | Large flat head<br>bolt | M6*35    |                                           | 4   | М   | Aluminium<br>column   |          |                                                                                                                                                                                                                                                                                                                                                                                                                                                                                                                                                                                                                                                                                                                                                                                                                                                                                                                                                                                                                                                                                                                                                                                                                                                                                                                                                                                                                                                                                                                                                                                                                                                                                                                                                                                                                                                                                                                                                                                                                                                                                                                                | 2   |
| N   | Beam end                |          |                                           | 4   | 0   | Hinge                 |          |                                                                                                                                                                                                                                                                                                                                                                                                                                                                                                                                                                                                                                                                                                                                                                                                                                                                                                                                                                                                                                                                                                                                                                                                                                                                                                                                                                                                                                                                                                                                                                                                                                                                                                                                                                                                                                                                                                                                                                                                                                                                                                                                | 4   |
| Р   |                         |          |                                           |     | Q   | Plastic leg           |          | (°)                                                                                                                                                                                                                                                                                                                                                                                                                                                                                                                                                                                                                                                                                                                                                                                                                                                                                                                                                                                                                                                                                                                                                                                                                                                                                                                                                                                                                                                                                                                                                                                                                                                                                                                                                                                                                                                                                                                                                                                                                                                                                                                            | 8   |
| R   | Self tapping screw      | 5*20     | <b>Buttering</b>                          | 16  | S   | Steel plate           |          |                                                                                                                                                                                                                                                                                                                                                                                                                                                                                                                                                                                                                                                                                                                                                                                                                                                                                                                                                                                                                                                                                                                                                                                                                                                                                                                                                                                                                                                                                                                                                                                                                                                                                                                                                                                                                                                                                                                                                                                                                                                                                                                                | 2   |