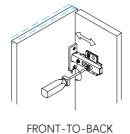

# ■ Assembly Steps

8

G

P.15

P.16

by screw adjustment.

by loosening and retightening the hinge arm mounting screw.

via slots on the mounting plate by slackening and retightening the screws.