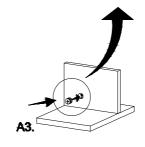

# ■ Assembly Steps

8

G

P.15

P.16

by screw adjustment.

by loosening and retightening the hinge arm mounting screw.

via slots on the mounting plate by slackening and retightening the screws.