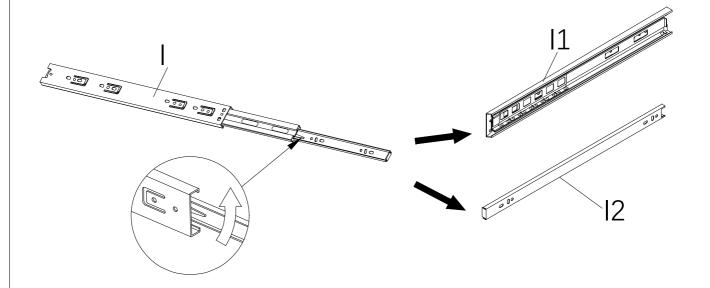

| 2   |







#### PIN INSTALLATION AS BELOW:























**P.9** 

# ■ Assembly Steps















8



























G







P.15









P.16











by screw adjustment.



by loosening and retightening the hinge arm mounting screw.



via slots on the mounting plate by slackening and retightening the screws.





# ■ Assembly Steps





We provide 8 holes steel plate for options, if you need, you can install the 8 holes steel plate on the back of the workstation, the client can decide use it or not.

#### **FINAL NOTE:**

Do not drag the furniture as this may cause damage to the legs. Instead, ask at least 2 persons to lift carefully with caution from either end.

IMPORTANT: CARE GUIDE FOR YOUR MELAMINE BOARD FURNITURE

Please read up on important information regarding