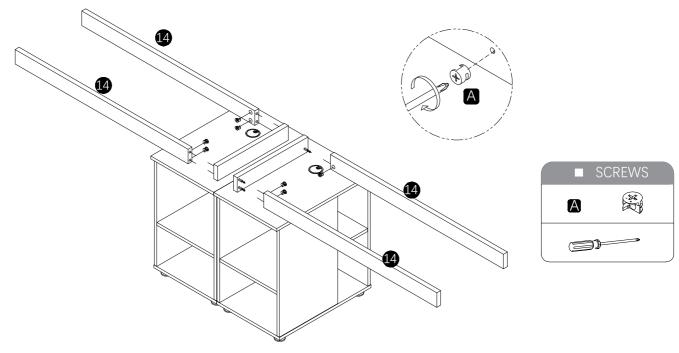

# ■ Assembly Steps

8

G

P.15

P.16

by screw adjustment.

by loosening and retightening the hinge arm mounting screw.

via slots on the mounting plate by slackening and retightening the screws.