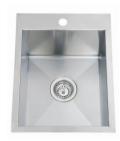

## STERLING CALIBRE COLLECTION

Code: SCAL3801THBW-S Calibre Multipurpose Bowl

ACCESSORIES Basket Waste

Code: S-Basket Waste

### SCAL3801THBW-S:

Calibre Multipurpose Bowl with Tap Landing, includes Basket Waste

Warning - Due to ongoing product development, New Horizon Building Products Pty Ltd may change product specifications without notice. All dimensions provided are approximate and should be checked prior to cutting and installation.