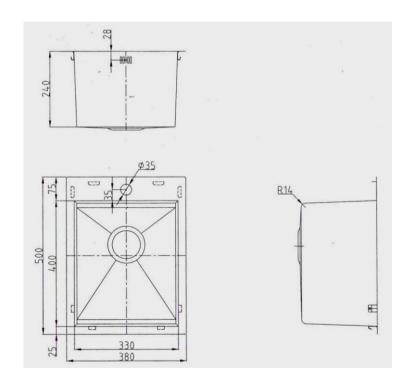

#### **SPECIFICATIONS:**

Genuine 304 grade stainless steel 1.0mm Gauge Internal Radius Corners on Two Sides Satin Finish 25 year warranty (see Care Instructions and Warranty information for details)

#### DIMENSIONS: 380x500x240mm