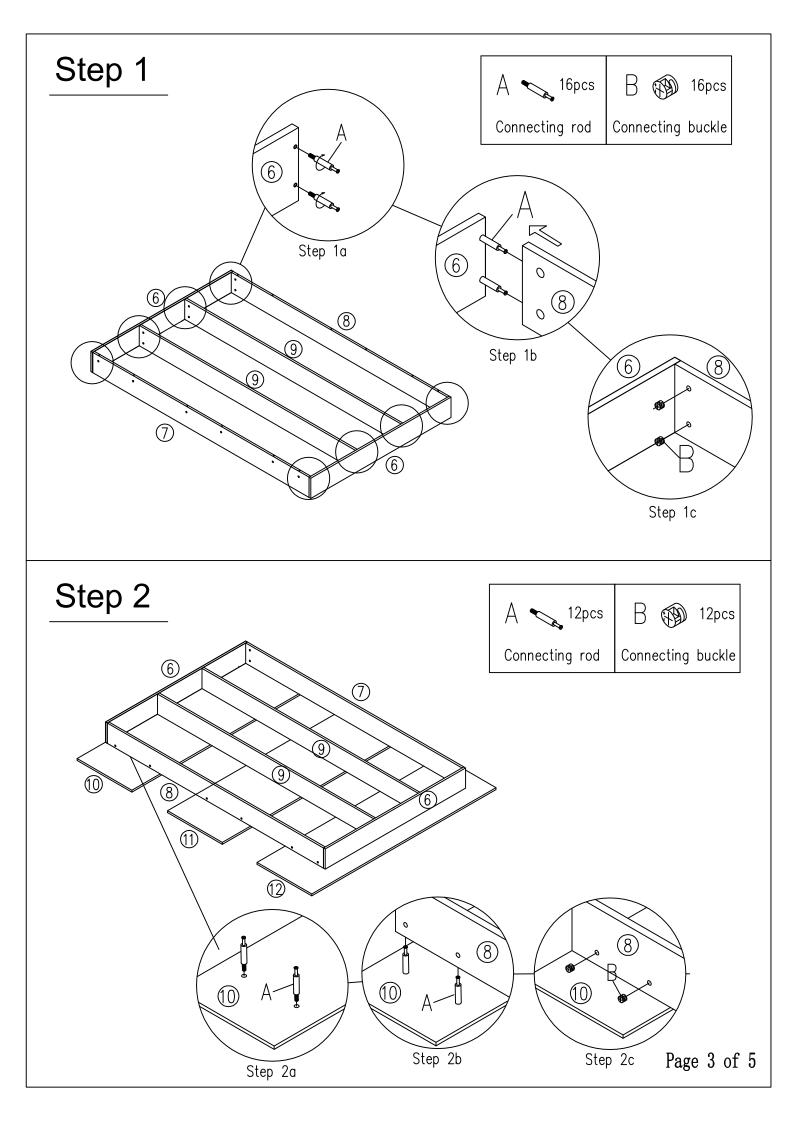

## Hardware list

| Labe | Picture           | Description       | Qty | Label | Picture  | Description   | Qty |
|------|-------------------|-------------------|-----|-------|----------|---------------|-----|
| A    | <b>%</b>          | Connecting rod    | 36  | E     | 0        | Spring Washer | 26  |
| В    | <b>(B)</b>        | Connecting buckle | 36  | F     | 0        | Washer M6     | 26  |
| С    | <del> </del> mmm> | Screw 4x35        | 10  | G     | <u> </u> | Bolt M6x40    | 6   |
| D    | (Minimo)          | Bolt M6x20        | 20  |       |          |               |     |