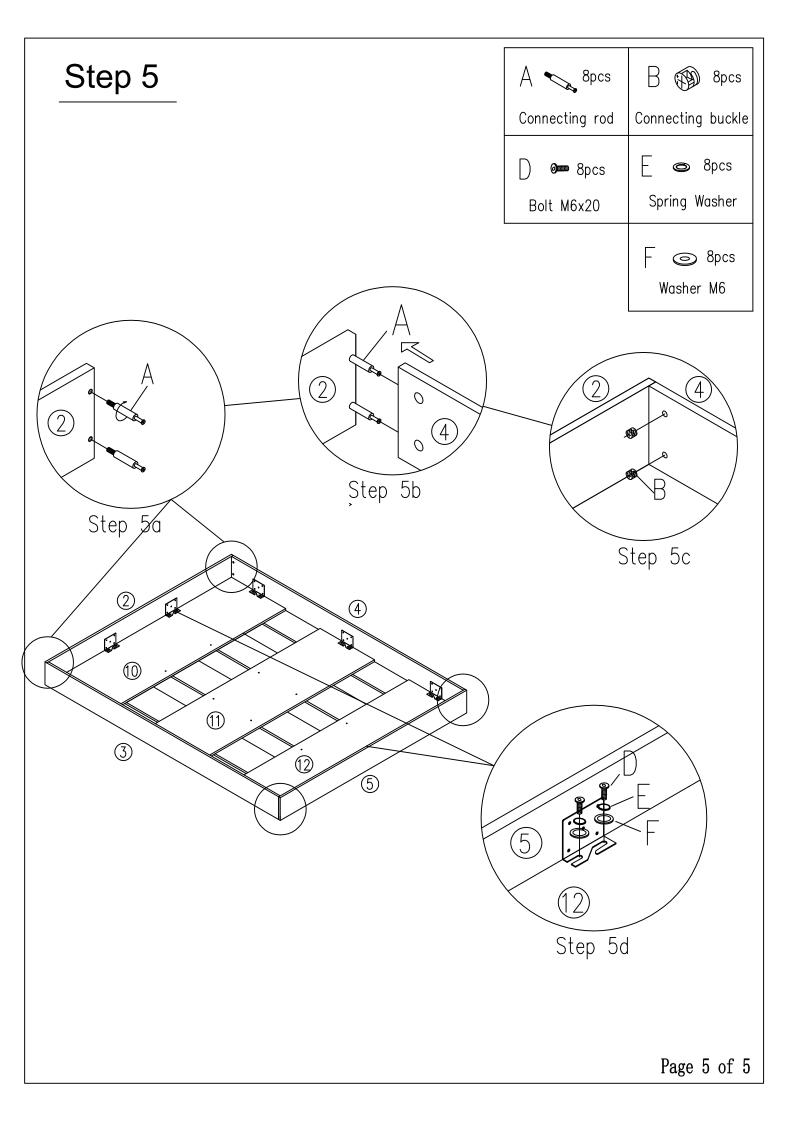

## Hardware list

| Labe | Picture           | Description       | Qty | Label | Picture  | Description   | Qty |
|------|-------------------|-------------------|-----|-------|----------|---------------|-----|
| A    | <b>%</b>          | Connecting rod    | 36  | E     | 0        | Spring Washer | 26  |
| В    | <b>(B)</b>        | Connecting buckle | 36  | F     | 0        | Washer M6     | 26  |
| С    | <del> </del> mmm> | Screw 4x35        | 10  | G     | <u> </u> | Bolt M6x40    | 6   |
| D    | (Minimo)          | Bolt M6x20        | 20  |       |          |               |     |