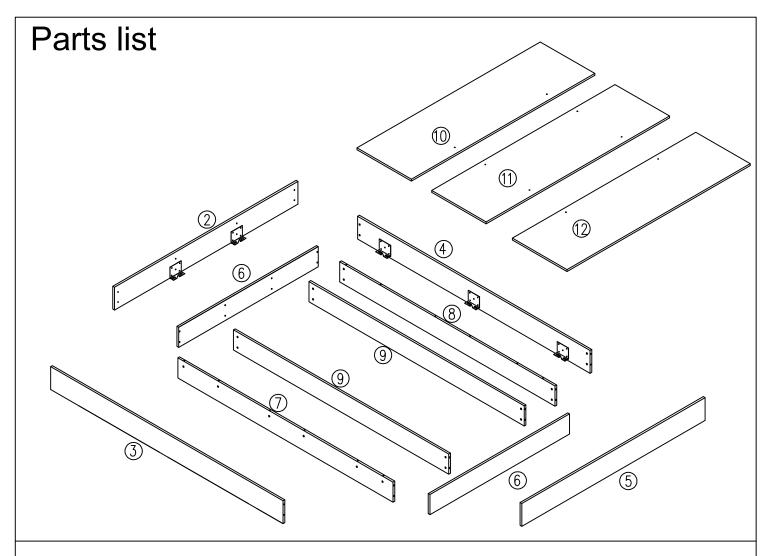

## Hardware list

| Labe | Picture           | Description       | Qty | Label | Picture  | Description   | Qty |
|------|-------------------|-------------------|-----|-------|----------|---------------|-----|
| A    | <b>%</b>          | Connecting rod    | 36  | E     | 0        | Spring Washer | 26  |
| В    | <b>(B)</b>        | Connecting buckle | 36  | F     | 0        | Washer M6     | 26  |
| С    | <del> </del> mmm> | Screw 4x35        | 10  | G     | <u> </u> | Bolt M6x40    | 6   |
| D    | (Minimo)          | Bolt M6x20        | 20  |       |          |               |     |