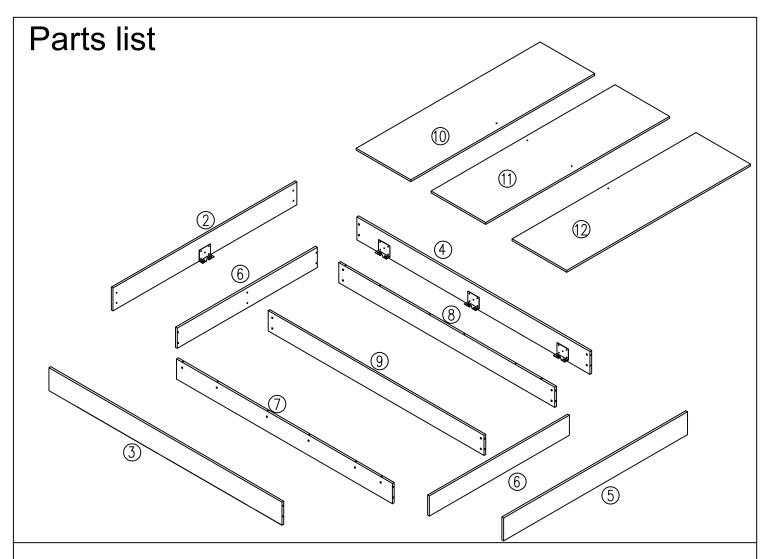

## Hardware list

| _abel | Picture           | Description       | Qty | Label | Picture         | Description   | Qty |
|-------|-------------------|-------------------|-----|-------|-----------------|---------------|-----|
| Α     | No.               | Connecting rod    | 32  | E     | 0               | Spring Washer | 21  |
| В     | <b>(3)</b>        | Connecting buckle | 32  | F     | 0               | Washer M6     | 21  |
| С     | <del>(</del> mmm> | Screw 4x35        | 5   | G     | <u> Дининия</u> | Bolt M6x40    | 5   |
| D     |                   | Bolt M6x20        | 16  |       |                 |               |     |