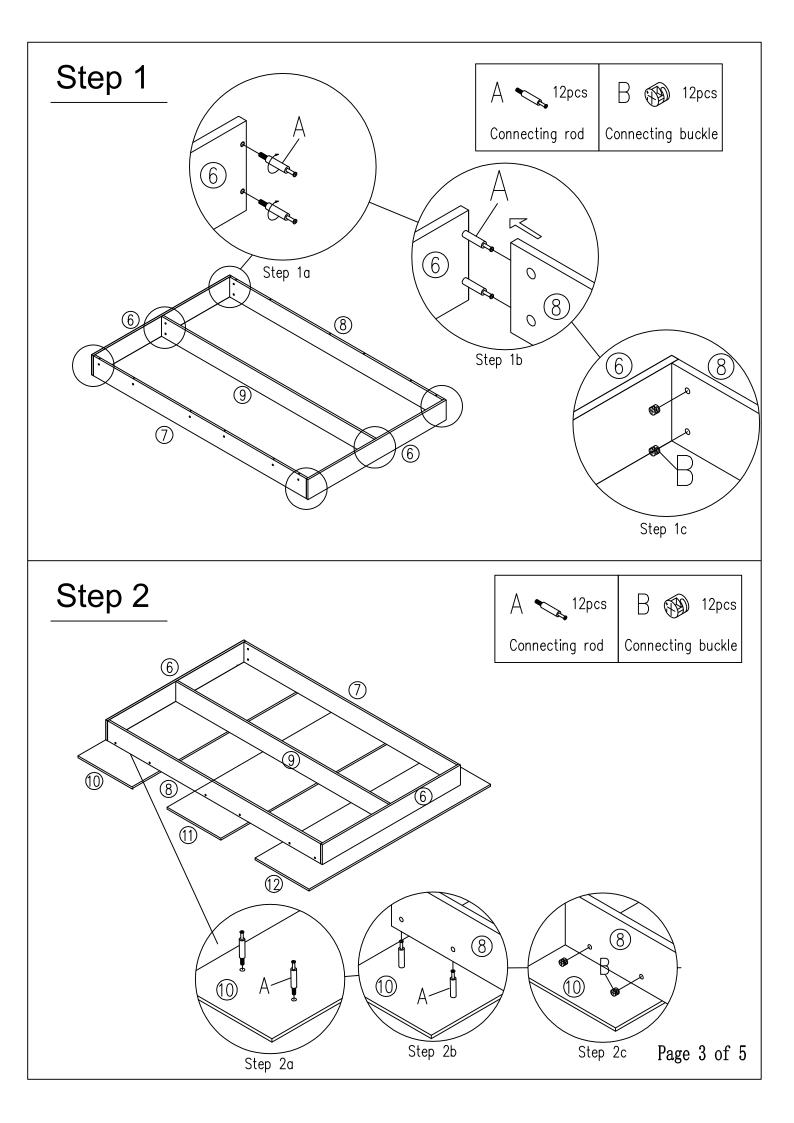

abel | Picture         | Description   | Qty |
|-------|-------------------|-------------------|-----|-------|-----------------|---------------|-----|
| Α     | No.               | Connecting rod    | 32  | E     | 0               | Spring Washer | 21  |
| В     | <b>(3)</b>        | Connecting buckle | 32  | F     | 0               | Washer M6     | 21  |
| С     | <del>(</del> mmm> | Screw 4x35        | 5   | G     | <u> Дининия</u> | Bolt M6x40    | 5   |
| D     |                   | Bolt M6x20        | 16  |       |                 |               |     |

Tool list

| Label | Picture | Description                | Qty |
|-------|---------|----------------------------|-----|
| T-1   | €       | Screw driver(not provided) | 1   |
| T-2   | ^       | Allen key M4               | 1   |









## Step 4