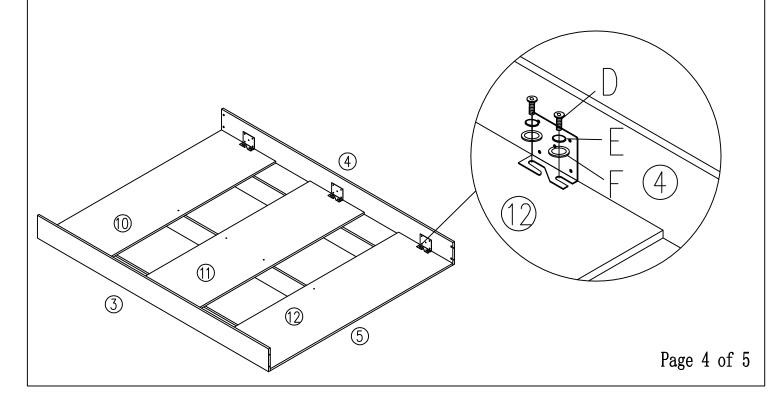

| Description   | Qty |
|-------|-------------------|-------------------|-----|-------|-----------------|---------------|-----|
| Α     | No.               | Connecting rod    | 32  | E     | 0               | Spring Washer | 21  |
| В     | <b>(3)</b>        | Connecting buckle | 32  | F     | 0               | Washer M6     | 21  |
| С     | <del>(</del> mmm> | Screw 4x35        | 5   | G     | <u> Дининия</u> | Bolt M6x40    | 5   |
| D     |                   | Bolt M6x20        | 16  |       |                 |               |     |

Tool list

| Label | Picture | Description                | Qty |
|-------|---------|----------------------------|-----|
| T-1   | €       | Screw driver(not provided) | 1   |
| T-2   | ^       | Allen key M4               | 1   |









## Step 4