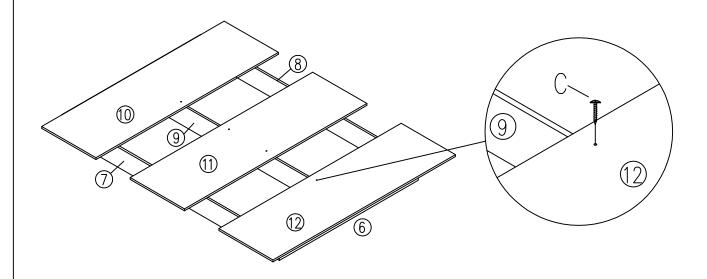

Picture         | Description   | Qty |
|-------|-------------------|-------------------|-----|-------|-----------------|---------------|-----|
| Α     | No.               | Connecting rod    | 32  | E     | 0               | Spring Washer | 21  |
| В     | <b>(3)</b>        | Connecting buckle | 32  | F     | 0               | Washer M6     | 21  |
| С     | <del>(</del> mmm> | Screw 4x35        | 5   | G     | <u> Дининия</u> | Bolt M6x40    | 5   |
| D     |                   | Bolt M6x20        | 16  |       |                 |               |     |

Tool list

| Label | Picture | Description                | Qty |
|-------|---------|----------------------------|-----|
| T-1   | €       | Screw driver(not provided) | 1   |
| T-2   | ^       | Allen key M4               | 1   |









## Step 4