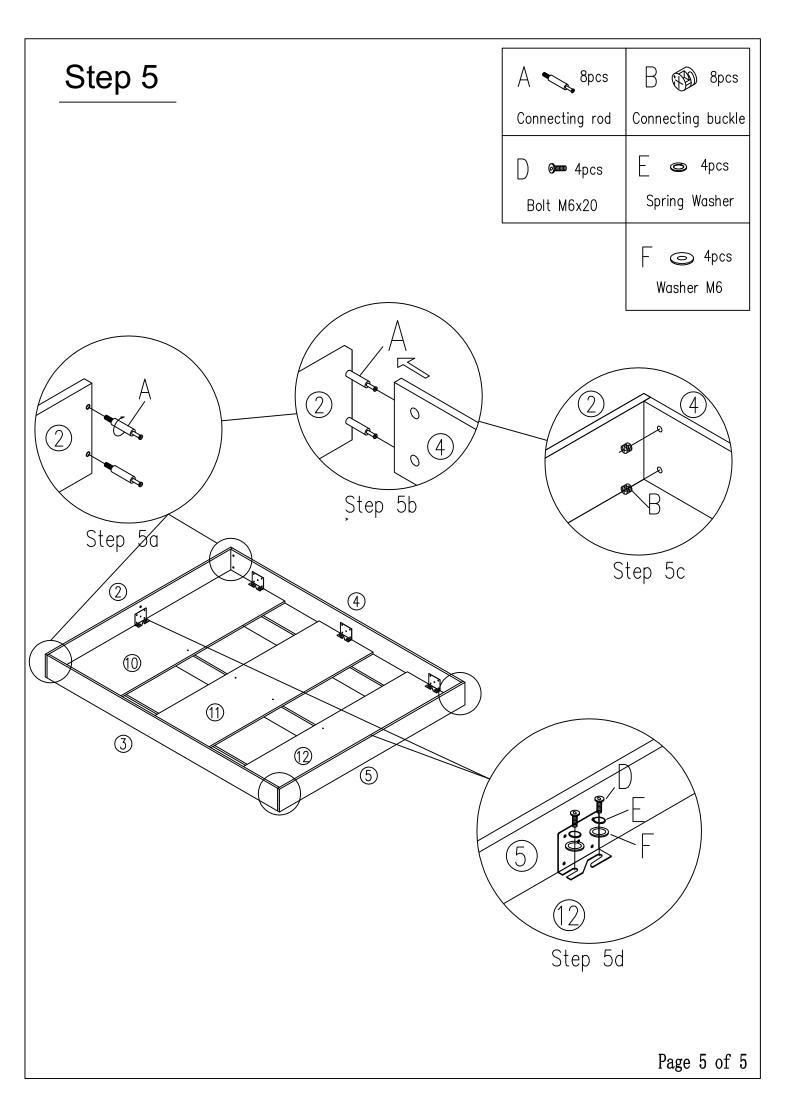

## Hardware list

| _abel | Picture           | Description       | Qty | Label | Picture         | Description   | Qty |
|-------|-------------------|-------------------|-----|-------|-----------------|---------------|-----|
| Α     | No.               | Connecting rod    | 32  | E     | 0               | Spring Washer | 21  |
| В     | <b>(3)</b>        | Connecting buckle | 32  | F     | 0               | Washer M6     | 21  |
| С     | <del>(</del> mmm> | Screw 4x35        | 5   | G     | <u> Дининия</u> | Bolt M6x40    | 5   |
| D     |                   | Bolt M6x20        | 16  |       |                 |               |     |