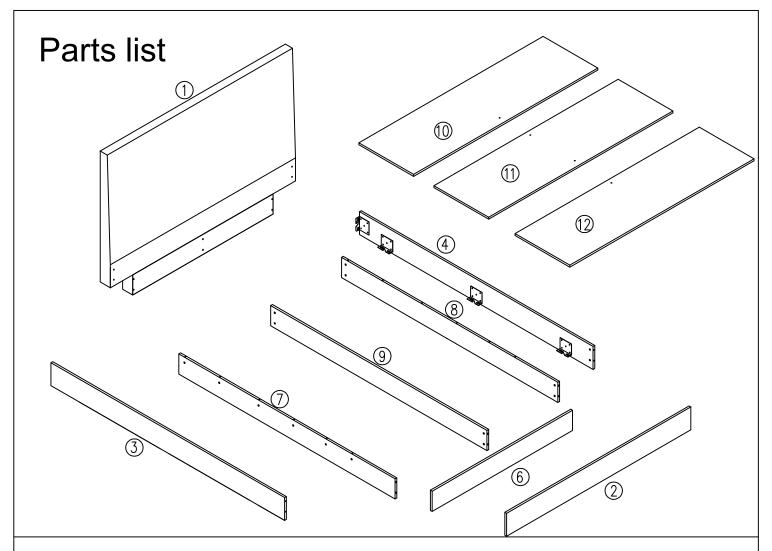

## Hardware list

| Label | Picture       | Description       | Qty | Label | Picture  | Description   | Qty |
|-------|---------------|-------------------|-----|-------|----------|---------------|-----|
| A     | Ø             | Connecting rod    | 28  | D     | <u> </u> | Bolt M6x20    | 20  |
| В     |               | Connecting buckle | 28  | E     | 0        | Spring Washer | 20  |
| С     | <b>(</b> mmm> | Screw 4*35        | 10  | F     | 0        | Washer M6     | 20  |