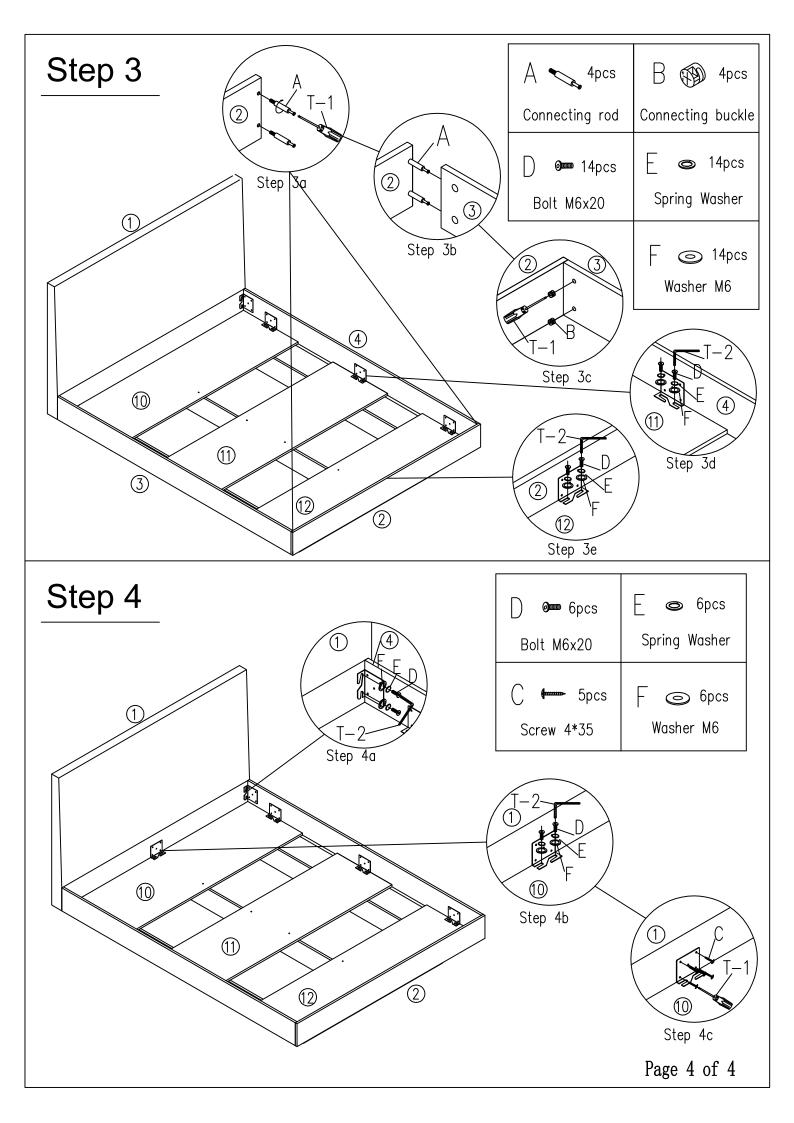

## Hardware list

| Label | Picture       | Description       | Qty | Label | Picture  | Description   | Qty |
|-------|---------------|-------------------|-----|-------|----------|---------------|-----|
| A     | Ø             | Connecting rod    | 28  | D     | <u> </u> | Bolt M6x20    | 20  |
| В     |               | Connecting buckle | 28  | E     | 0        | Spring Washer | 20  |
| С     | <b>(</b> mmm> | Screw 4*35        | 10  | F     | 0        | Washer M6     | 20  |

Tool list

| Label | Picture | Description                | Qty |
|-------|---------|----------------------------|-----|
| T-1   | €       | Screw driver(not provided) | 1   |
| T-2   | ^       | Allen key M4               | 1   |