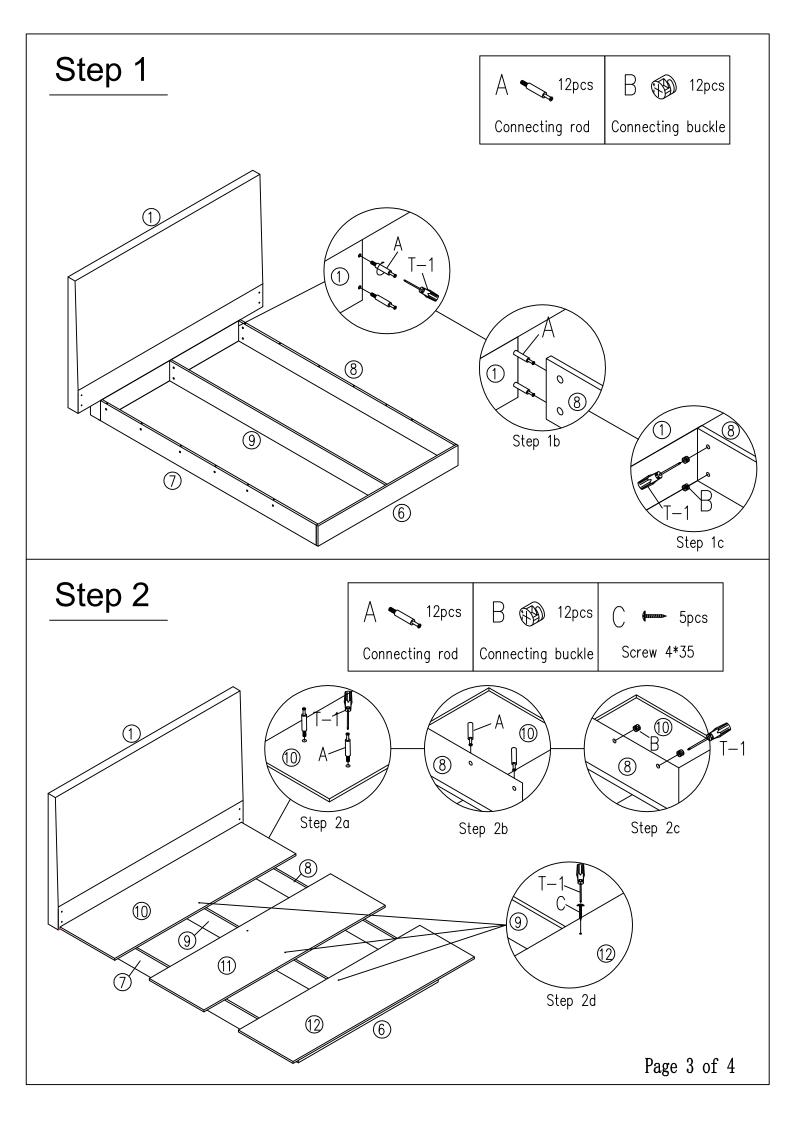

## Hardware list

| Label | Picture       | Description       | Qty | Label | Picture  | Description   | Qty |
|-------|---------------|-------------------|-----|-------|----------|---------------|-----|
| A     | Ø             | Connecting rod    | 28  | D     | <u> </u> | Bolt M6x20    | 20  |
| В     |               | Connecting buckle | 28  | E     | 0        | Spring Washer | 20  |
| С     | <b>(</b> mmm> | Screw 4*35        | 10  | F     | 0        | Washer M6     | 20  |

Tool list

| Label | Picture | Description                | Qty |
|-------|---------|----------------------------|-----|
| T-1   | €       | Screw driver(not provided) | 1   |
| T-2   | ^       | Allen key M4               | 1   |