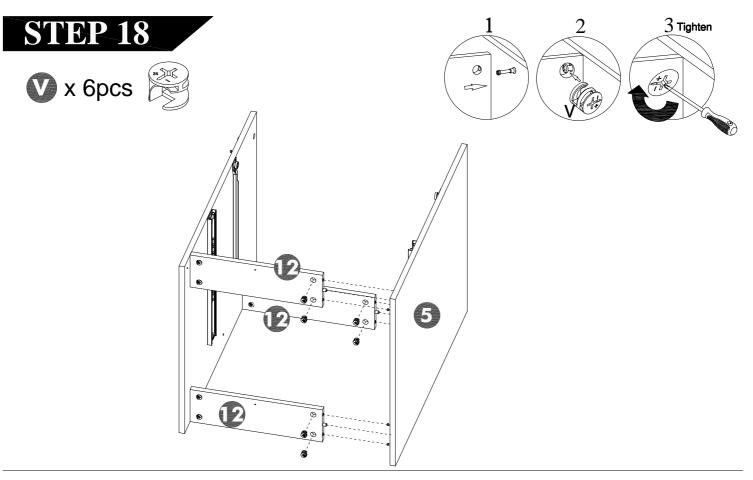

|       |
| S    |              | 8    |       |
| Т    | 9/16" Bolt   | 8    | 1     |
| U    |              | 34   | 1     |
| V    |              | 34   | 1     |
| W    |              | 28   | 1     |
| Х    | 2" Screw     | 4    |       |
| Υ    | 1-1/2" Screw | 8    |       |
| Z    | 9/16" Screw  | 24   | 1     |
| AA   | 9/16" Screw  | 8    |       |
| ВВ   | 5/8" Screw   | 4    |       |
| CC   | 1/2" Screw   | 2    |       |
| DD   | 1/2" Screw   | 40   | 3     |
| EE   | 1/2" Screw   | 18   | 2     |
| FF   | 3/4" Nail    | 20   | 1     |
| GG   |              | 4    |       |





























#### Slides Must Be Separated Before Assembly. After Separated, Set Aside Until Needed for Assembly.



#### STEP 3: Remove Runner







































































## Maximum weight capacities



#### What is Proposition 65?

Proposition 65 is a California law that requires warning labels on products that may contain one of more than 800-plus chemicals or ingredients that the California Office of Environmental health Hazard Assessment(OEHHA) has deemed to cause cancer or other reproductive toxicity. chemicals and elements on this list include wood dust , brass , and other everyday substances, which can be found in very common household items, such as : lamps , tableware , jewelry , crystal glasses , electric cords , beauty products , automobiles , and furniture.

#### Why Did I Find a Proposition 65 Warning on My Home Goods Product?

We include Proposition 65 warnings on all of our products because there is always a chance t