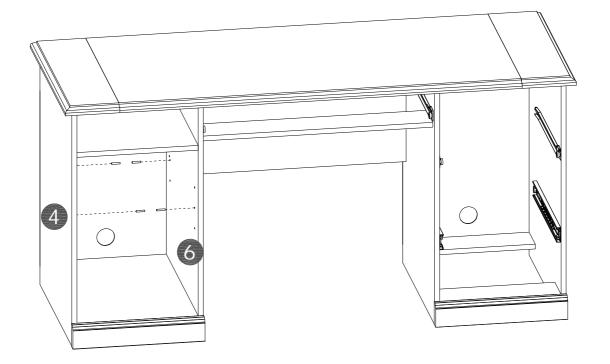

# HARDWARE LIST

| Name | Part      | Qty. | Spare |
|------|-----------|------|-------|
| А    | 16" Slide | 2    |       |
| В    | 16"       | 1    |       |
| С    | 16"       | 1    |       |
| D    | 16"       | 1    |       |
| Е    | 16"       | 1    |       |
| F    | 14"       | 1    |       |
| G    | 14"       | 1    |       |
| Н    | 14"       | 1    |       |
| I    | 14"       | 1    |       |
| J    |           | 2    |       |
| K    |           | 1    |       |
| L    |           | 1    |       |
| M    |           | 4    |       |
| N    |           | 4    |       |
| 0    |           | 6    |       |
| Р    |           | 2    |       |
| Q    |           | 2    |       |

| Name | Part         | Qty. | Spare |
|------|--------------|------|-------|
| R    |              | 4    |       |
| S    |              | 8    |       |
| Т    | 9/16" Bolt   | 8    | 1     |
| U    |              | 34   | 1     |
| V    |              | 34   | 1     |
| W    |              | 28   | 1     |
| Х    | 2" Screw     | 4    |       |
| Υ    | 1-1/2" Screw | 8    |       |
| Z    | 9/16" Screw  | 24   | 1     |
| AA   | 9/16" Screw  | 8    |       |
| ВВ   | 5/8" Screw   | 4    |       |
| CC   | 1/2" Screw   | 2    |       |
| DD   | 1/2" Screw   | 40   | 3     |
| EE   | 1/2" Screw   | 18   | 2     |
| FF   | 3/4" Nail    | 20   | 1     |
| GG   |              | 4    |       |