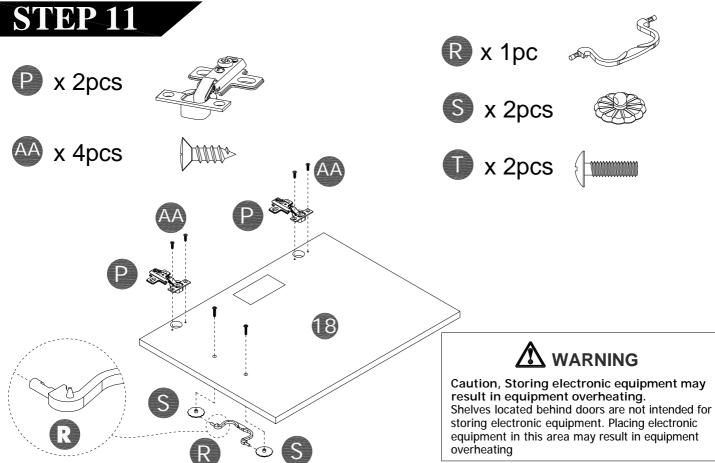

# HARDWARE LIST

| Name | Part      | Qty. | Spare |
|------|-----------|------|-------|
| А    | 16" Slide | 2    |       |
| В    | 16"       | 1    |       |
| С    | 16"       | 1    |       |
| D    | 16"       | 1    |       |
| Е    | 16"       | 1    |       |
| F    | 14"       | 1    |       |
| G    | 14"       | 1    |       |
| Н    | 14"       | 1    |       |
| I    | 14"       | 1    |       |
| J    |           | 2    |       |
| K    |           | 1    |       |
| L    |           | 1    |       |
| M    |           | 4    |       |
| N    |           | 4    |       |
| 0    |           | 6    |       |
| Р    |           | 2    |       |
| Q    |           | 2    |       |

| Name | Part         | Qty. | Spare |
|------|--------------|------|-------|
| R    |              | 4    |       |
| S    |              | 8    |       |
| Т    | 9/16" Bolt   | 8    | 1     |
| U    |              | 34   | 1     |
| V    |              | 34   | 1     |
| W    |              | 28   | 1     |
| Х    | 2" Screw     | 4    |       |
| Υ    | 1-1/2" Screw | 8    |       |
| Z    | 9/16" Screw  | 24   | 1     |
| AA   | 9/16" Screw  | 8    |       |
| ВВ   | 5/8" Screw   | 4    |       |
| CC   | 1/2" Screw   | 2    |       |
| DD   | 1/2" Screw   | 40   | 3     |
| EE   | 1/2" Screw   | 18   | 2     |
| FF   | 3/4" Nail    | 20   | 1     |
| GG   |              | 4    |       |