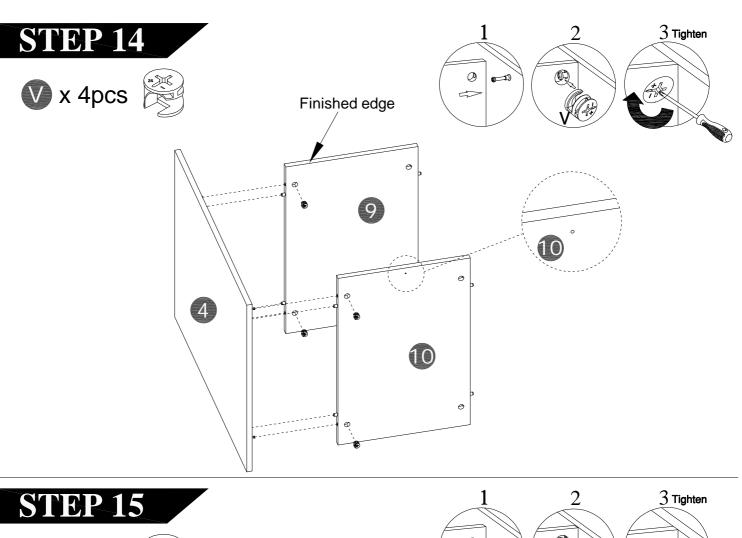

| 4    |       |
| S    |              | 8    |       |
| Т    | 9/16" Bolt   | 8    | 1     |
| U    |              | 34   | 1     |
| V    |              | 34   | 1     |
| W    |              | 28   | 1     |
| Х    | 2" Screw     | 4    |       |
| Υ    | 1-1/2" Screw | 8    |       |
| Z    | 9/16" Screw  | 24   | 1     |
| AA   | 9/16" Screw  | 8    |       |
| ВВ   | 5/8" Screw   | 4    |       |
| CC   | 1/2" Screw   | 2    |       |
| DD   | 1/2" Screw   | 40   | 3     |
| EE   | 1/2" Screw   | 18   | 2     |
| FF   | 3/4" Nail    | 20   | 1     |
| GG   |              | 4    |       |





























#### Slides Must Be Separated Before Assembly. After Separated, Set Aside Until Needed for Assembly.



#### STEP 3: Remove Runner







































































## Maximum weight capacities



#### What is Proposition 65?

Proposition 65 is a California law that requires warning labels on products that may contain one of more than 800-plus chemicals or ingredients that the California Office of Environmental health Hazard Assessment(OEHHA) has deemed to cause cancer or other reproductive toxicity. chemicals and elements on this list include wood dust , brass , and other everyday substances, which can be found in very common household items, such as : lamps , tableware , jewelry , crystal glasses , electric cords , beauty products , automobiles , and furniture.

#### Why Did I Find a Proposition 65 Warning on My Home Goods Product?

We include Proposition 65 warnings on all of our products because there is always a