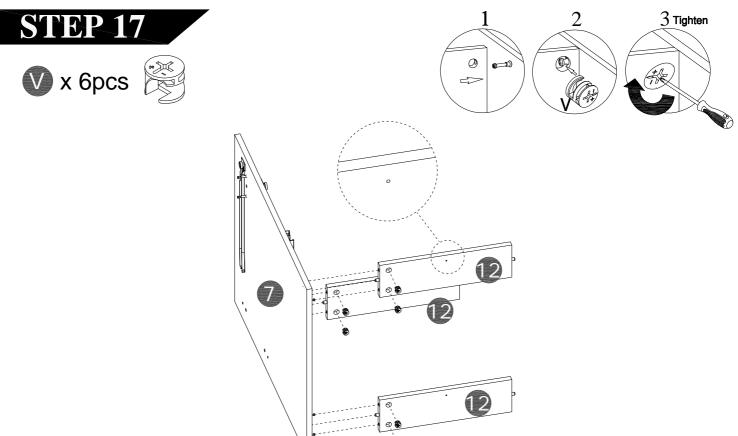

|       |
| S    |              | 8    |       |
| Т    | 9/16" Bolt   | 8    | 1     |
| U    |              | 34   | 1     |
| V    |              | 34   | 1     |
| W    |              | 28   | 1     |
| Х    | 2" Screw     | 4    |       |
| Υ    | 1-1/2" Screw | 8    |       |
| Z    | 9/16" Screw  | 24   | 1     |
| AA   | 9/16" Screw  | 8    |       |
| ВВ   | 5/8" Screw   | 4    |       |
| CC   | 1/2" Screw   | 2    |       |
| DD   | 1/2" Screw   | 40   | 3     |
| EE   | 1/2" Screw   | 18   | 2     |
| FF   | 3/4" Nail    | 20   | 1     |
| GG   |              | 4    |       |





























#### Slides Must Be Separated Before Assembly. After Separated, Set Aside Until Needed for Assembly.



#### STEP 3: Remove Runner







































































## Maximum weight capacities



#### What is Proposition 65?

Proposition 65 is a California law that requires warning labels on products that may contain one of more than 800-plus chemicals or ingredients that the California Office of Environmental health Hazard Assessment(OEHHA) has deemed to cause cancer or other reproductive toxicity. chemicals and elements on this list include wood dust , brass , and other everyday substances, which can be found in very common household items, such as : lamps , tableware , jewelry , crystal glasses , electric cords , beauty products , automobiles , and furniture.

#### Why Did I Find a Proposition 65 Warning on My Home Goods Product?

We include Proposition 65 warnings on all of our products because there is always a chance