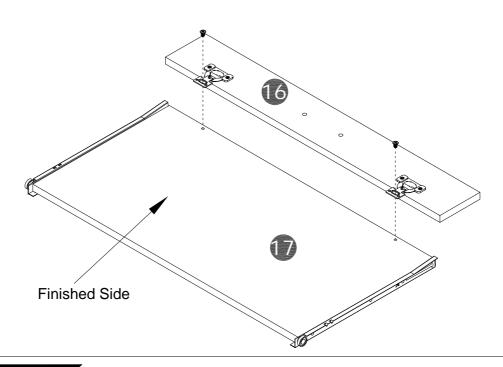

| 6    |       |
| Р    |           | 2    |       |
| Q    |           | 2    |       |

| Name | Part         | Qty. | Spare |
|------|--------------|------|-------|
| R    |              | 4    |       |
| S    |              | 8    |       |
| Т    | 9/16" Bolt   | 8    | 1     |
| U    |              | 34   | 1     |
| V    |              | 34   | 1     |
| W    |              | 28   | 1     |
| Х    | 2" Screw     | 4    |       |
| Υ    | 1-1/2" Screw | 8    |       |
| Z    | 9/16" Screw  | 24   | 1     |
| AA   | 9/16" Screw  | 8    |       |
| ВВ   | 5/8" Screw   | 4    |       |
| CC   | 1/2" Screw   | 2    |       |
| DD   | 1/2" Screw   | 40   | 3     |
| EE   | 1/2" Screw   | 18   | 2     |
| FF   | 3/4" Nail    | 20   | 1     |
| GG   |              | 4    |       |





























#### Slides Must Be Separated Before Assembly. After Separated, Set Aside Until Needed for Assembly.



#### STEP 3: Remove Runner







































































## Maximum weight capacities



#### What is Proposition 65?

Proposition 65 is a California law that requires warning labels on products that may contain one of more than 800-plus chemicals or ingredients that the California Office of Environmental health Hazard Assessment(OEHHA) has deemed to cause cancer or other reproductive toxicity. chemicals and elements on this list include wood dust , brass , and other everyday substances, which can be found in very common household items, such as : lamps , tableware , jewelry , crystal glasses , electric cords , beauty product