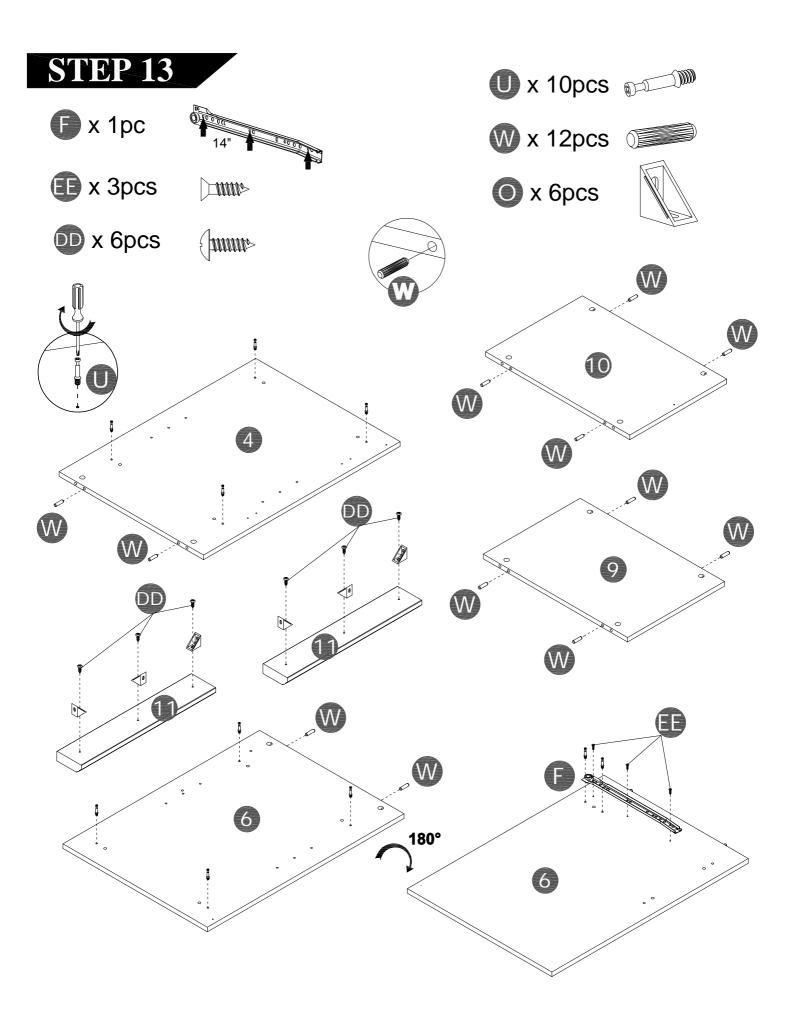

# HARDWARE LIST

| Name | Part      | Qty. | Spare |
|------|-----------|------|-------|
| А    | 16" Slide | 2    |       |
| В    | 16"       | 1    |       |
| С    | 16"       | 1    |       |
| D    | 16"       | 1    |       |
| Е    | 16"       | 1    |       |
| F    | 14"       | 1    |       |
| G    | 14"       | 1    |       |
| Н    | 14"       | 1    |       |
| I    | 14"       | 1    |       |
| J    |           | 2    |       |
| K    |           | 1    |       |
| L    |           | 1    |       |
| M    |           | 4    |       |
| N    |           | 4    |       |
| 0    |           | 6    |       |
| Р    |           | 2    |       |
| Q    |           | 2    |       |

| Name | Part         | Qty. | Spare |
|------|--------------|------|-------|
| R    |              | 4    |       |
| S    |              | 8    |       |
| Т    | 9/16" Bolt   | 8    | 1     |
| U    |              | 34   | 1     |
| V    |              | 34   | 1     |
| W    |              | 28   | 1     |
| Х    | 2" Screw     | 4    |       |
| Υ    | 1-1/2" Screw | 8    |       |
| Z    | 9/16" Screw  | 24   | 1     |
| AA   | 9/16" Screw  | 8    |       |
| ВВ   | 5/8" Screw   | 4    |       |
| CC   | 1/2" Screw   | 2    |       |
| DD   | 1/2" Screw   | 40   | 3     |
| EE   | 1/2" Screw   | 18   | 2     |
| FF   | 3/4" Nail    | 20   | 1     |
| GG   |              | 4    |       |

#### STEP 3: Remove Runner