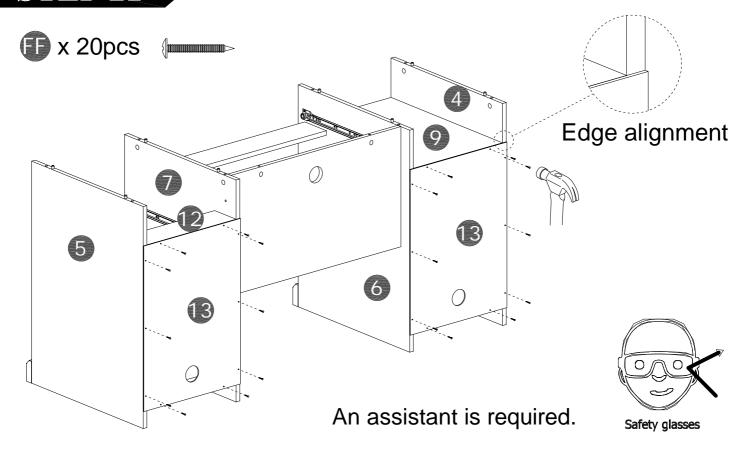

|
| S    |              | 8    |       |
| Т    | 9/16" Bolt   | 8    | 1     |
| U    |              | 34   | 1     |
| V    |              | 34   | 1     |
| W    |              | 28   | 1     |
| Х    | 2" Screw     | 4    |       |
| Υ    | 1-1/2" Screw | 8    |       |
| Z    | 9/16" Screw  | 24   | 1     |
| AA   | 9/16" Screw  | 8    |       |
| ВВ   | 5/8" Screw   | 4    |       |
| CC   | 1/2" Screw   | 2    |       |
| DD   | 1/2" Screw   | 40   | 3     |
| EE   | 1/2" Screw   | 18   | 2     |
| FF   | 3/4" Nail    | 20   | 1     |
| GG   |              | 4    |       |





























#### Slides Must Be Separated Before Assembly. After Separated, Set Aside Until Needed for Assembly.



#### STEP 3: Remove Runner







































































## Maximum weight capacities



#### What is Proposition 65?

Proposition 65 is a California law that requires warning labels on products that may contain one of more than 800-plus chemicals or ingredients that the California Office of Environmental health Hazard Assessment(OEHHA) has deemed to cause cancer or other reproductive toxicity. chemicals and elements on this list include wood dust , brass , and other everyday substances, which can be found in very common household items, such as : lamps , tableware , jewelry , crystal glasses , electric cords , beauty products , automobiles , and furniture.

#### Why Did I Find a Proposition 65 Warning on My Home Goods Product?

We include Proposition 65 warnings on all of our products because there is always a chance that on