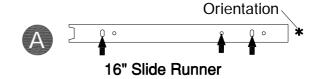

# HARDWARE LIST

| Name | Part      | Qty. | Spare |
|------|-----------|------|-------|
| А    | 16" Slide | 2    |       |
| В    | 16"       | 1    |       |
| С    | 16"       | 1    |       |
| D    | 16"       | 1    |       |
| Е    | 16"       | 1    |       |
| F    | 14"       | 1    |       |
| G    | 14"       | 1    |       |
| Н    | 14"       | 1    |       |
| I    | 14"       | 1    |       |
| J    |           | 2    |       |
| K    |           | 1    |       |
| L    |           | 1    |       |
| M    |           | 4    |       |
| N    |           | 4    |       |
| 0    |           | 6    |       |
| Р    |           | 2    |       |
| Q    |           | 2    |       |