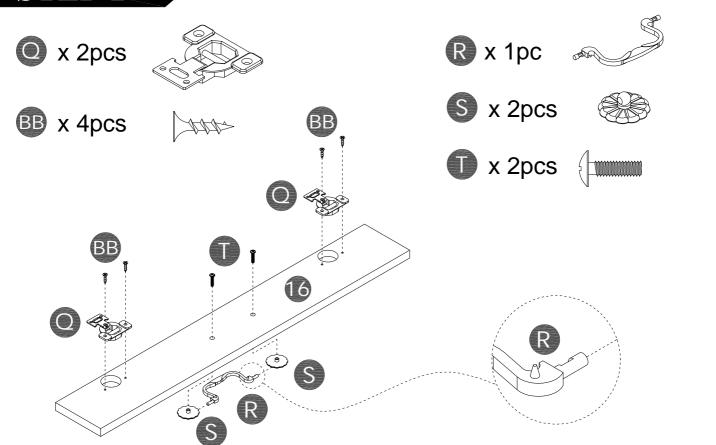

# HARDWARE LIST

| Name | Part      | Qty. | Spare |
|------|-----------|------|-------|
| А    | 16" Slide | 2    |       |
| В    | 16"       | 1    |       |
| С    | 16"       | 1    |       |
| D    | 16"       | 1    |       |
| Е    | 16"       | 1    |       |
| F    | 14"       | 1    |       |
| G    | 14"       | 1    |       |
| Н    | 14"       | 1    |       |
| I    | 14"       | 1    |       |
| J    |           | 2    |       |
| K    |           | 1    |       |
| L    |           | 1    |       |
| M    |           | 4    |       |
| N    |           | 4    |       |
| 0    |           | 6    |       |
| Р    |           | 2    |       |
| Q    |           | 2    |       |

| Name | Part         | Qty. | Spare |
|------|--------------|------|-------|
| R    |              | 4    |       |
| S    |              | 8    |       |
| Т    | 9/16" Bolt   | 8    | 1     |
| U    |              | 34   | 1     |
| V    |              | 34   | 1     |
| W    |              | 28   | 1     |
| Х    | 2" Screw     | 4    |       |
| Υ    | 1-1/2" Screw | 8    |       |
| Z    | 9/16" Screw  | 24   | 1     |
| AA   | 9/16" Screw  | 8    |       |
| ВВ   | 5/8" Screw   | 4    |       |
| CC   | 1/2" Screw   | 2    |       |
| DD   | 1/2" Screw   | 40   | 3     |
| EE   | 1/2" Screw   | 18   | 2     |
| FF   | 3/4" Nail    | 20   | 1     |
| GG   |              | 4    |       |