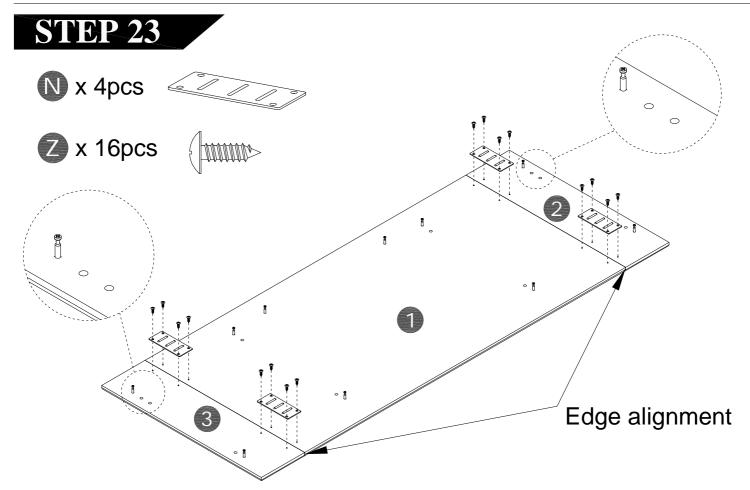

# HARDWARE LIST

| Name | Part      | Qty. | Spare |
|------|-----------|------|-------|
| А    | 16" Slide | 2    |       |
| В    | 16"       | 1    |       |
| С    | 16"       | 1    |       |
| D    | 16"       | 1    |       |
| Е    | 16"       | 1    |       |
| F    | 14"       | 1    |       |
| G    | 14"       | 1    |       |
| Н    | 14"       | 1    |       |
| I    | 14"       | 1    |       |
| J    |           | 2    |       |
| K    |           | 1    |       |
| L    |           | 1    |       |
| M    |           | 4    |       |
| N    |           | 4    |       |
| 0    |           | 6    |       |
| Р    |           | 2    |       |
| Q    |           | 2    |       |

| Name | Part         | Qty. | Spare |
|------|--------------|------|-------|
| R    |              | 4    |       |
| S    |              | 8    |       |
| Т    | 9/16" Bolt   | 8    | 1     |
| U    |              | 34   | 1     |
| V    |              | 34   | 1     |
| W    |              | 28   | 1     |
| Х    | 2" Screw     | 4    |       |
| Υ    | 1-1/2" Screw | 8    |       |
| Z    | 9/16" Screw  | 24   | 1     |
| AA   | 9/16" Screw  | 8    |       |
| ВВ   | 5/8" Screw   | 4    |       |
| CC   | 1/2" Screw   | 2    |       |
| DD   | 1/2" Screw   | 40   | 3     |
| EE   | 1/2" Screw   | 18   | 2     |
| FF   | 3/4" Nail    | 20   | 1     |
| GG   |              | 4    |       |