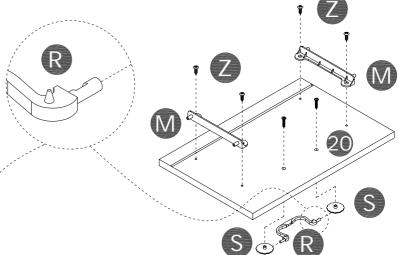

### PARTS LIST

1 X1 2 X1 3 X1 4 X1 5 X1

6 X1 7 X1 8 X1 9 X1 10 X1

① X2 ② X3 ③ X2 ④ X1 ⑤ X1

21 X1 22 X1 23 X1 24 X1

26 X 1 27 X 2

# HARDWARE LIST

| Name | Part      | Qty. | Spare |
|------|-----------|------|-------|
| А    | 16" Slide | 2    |       |
| В    | 16"       | 1    |       |
| С    | 16"       | 1    |       |
| D    | 16"       | 1    |       |
| Е    | 16"       | 1    |       |
| F    | 14"       | 1    |       |
| G    | 14"       | 1    |       |
| Н    | 14"       | 1    |       |
| I    | 14"       | 1    |       |
| J    |           | 2    |       |
| K    |           | 1    |       |
| L    |           | 1    |       |
| M    |           | 4    |       |
| N    |           | 4    |       |
| 0    |           | 6    |       |
| Р    |           | 2    |       |
| Q    |           | 2    |       |

| Name | Part         | Qty. | Spare |
|------|--------------|------|-------|
| R    |              | 4    |       |
| S    |              | 8    |       |
| Т    | 9/16" Bolt   | 8    | 1     |
| U    |              | 34   | 1     |
| V    |              | 34   | 1     |
| W    |              | 28   | 1     |
| Х    | 2" Screw     | 4    |       |
| Υ    | 1-1/2" Screw | 8    |       |
| Z    | 9/16" Screw  | 24   | 1     |
| AA   | 9/16" Screw  | 8    |       |
| ВВ   | 5/8" Screw   | 4    |       |
| CC   | 1/2" Screw   | 2    |       |
| DD   | 1/2" Screw   | 40   | 3     |
| EE   | 1/2" Screw   | 18   | 2     |
| FF   | 3/4" Nail    | 20   | 1     |
| GG   |              | 4    |       |