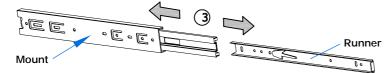

#### Slides Must Be Separated Before Assembly. After Separated, Set Aside Until Needed for Assembly.