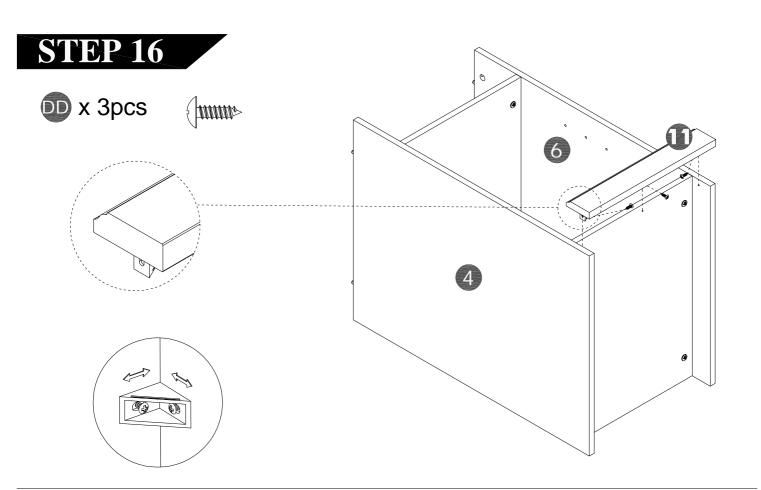

|       |
| S    |              | 8    |       |
| Т    | 9/16" Bolt   | 8    | 1     |
| U    |              | 34   | 1     |
| V    |              | 34   | 1     |
| W    |              | 28   | 1     |
| Х    | 2" Screw     | 4    |       |
| Υ    | 1-1/2" Screw | 8    |       |
| Z    | 9/16" Screw  | 24   | 1     |
| AA   | 9/16" Screw  | 8    |       |
| ВВ   | 5/8" Screw   | 4    |       |
| CC   | 1/2" Screw   | 2    |       |
| DD   | 1/2" Screw   | 40   | 3     |
| EE   | 1/2" Screw   | 18   | 2     |
| FF   | 3/4" Nail    | 20   | 1     |
| GG   |              | 4    |       |





























#### Slides Must Be Separated Before Assembly. After Separated, Set Aside Until Needed for Assembly.



#### STEP 3: Remove Runner







































































## Maximum weight capacities



#### What is Proposition 65?

Proposition 65 is a California law that requires warning labels on products that may contain one of more than 800-plus chemicals or ingredients that the California Office of Environmental health Hazard Assessment(OEHHA) has deemed to cause cancer or other reproductive toxicity. chemicals and elements on this list include wood dust , brass , and other everyday substances, which can be found in very common household items, such as : lamps , tableware , jewelry , crystal glasses , electric cords , beauty products , automobiles , and furniture.

#### Why Did I Find a Proposition 65 Warning on My Home Goods Product?

We include Proposition 65 warnings on all of our products because there is always a chan