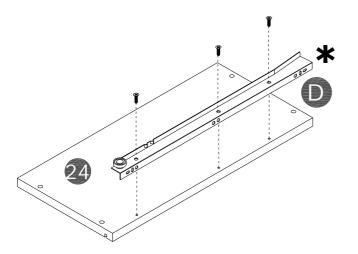

# HARDWARE LIST

| Name | Part      | Qty. | Spare |
|------|-----------|------|-------|
| А    | 16" Slide | 2    |       |
| В    | 16"       | 1    |       |
| С    | 16"       | 1    |       |
| D    | 16"       | 1    |       |
| Е    | 16"       | 1    |       |
| F    | 14"       | 1    |       |
| G    | 14"       | 1    |       |
| Н    | 14"       | 1    |       |
| I    | 14"       | 1    |       |
| J    |           | 2    |       |
| K    |           | 1    |       |
| L    |           | 1    |       |
| M    |           | 4    |       |
| N    |           | 4    |       |
| 0    |           | 6    |       |
| Р    |           | 2    |       |
| Q    |           | 2    |       |