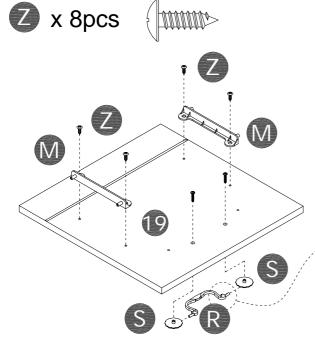

### PARTS LIST

1 X1 2 X1 3 X1 4 X1 5 X1

6 X1 7 X1 8 X1 9 X1 10 X1

① X2 ② X3 ③ X2 ④ X1 ⑤ X1

21 X1 22 X1 23 X1 24 X1

26 X 1 27 X 2

# HARDWARE LIST

| Name | Part      | Qty. | Spare |
|------|-----------|------|-------|
| А    | 16" Slide | 2    |       |
| В    | 16"       | 1    |       |
| С    | 16"       | 1    |       |
| D    | 16"       | 1    |       |
| Е    | 16"       | 1    |       |
| F    | 14"       | 1    |       |
| G    | 14"       | 1    |       |
| Н    | 14"       | 1    |       |
| I    | 14"       | 1    |       |
| J    |           | 2    |       |
| K    |           | 1    |       |
| L    |           | 1    |       |
| M    |           | 4    |       |
| N    |           | 4    |       |
| 0    |           | 6    |       |
| Р    |           | 2    |       |
| Q    |           | 2    |       |

| Name | Part         | Qty. | Spare |
|------|--------------|------|-------|
| R    |              | 4    |       |
| S    |              | 8    |       |
| Т    | 9/16" Bolt   | 8    | 1     |
| U    |              | 34   | 1     |
| V    |              | 34   | 1     |
| W    |              | 28   | 1     |
| Х    | 2" Screw     | 4    |       |
| Υ    | 1-1/2" Screw | 8    |       |
| Z    | 9/16" Screw  | 24   | 1     |
| AA   | 9/16" Screw  | 8    |       |
| ВВ   | 5/8" Screw   | 4    |       |
| CC   | 1/2" Screw   | 2    |       |
| DD   | 1/2" Screw   | 40   | 3     |
| EE   | 1/2" Screw   | 18   | 2     |
| FF   | 3/4" Nail    | 20   | 1     |
| GG   |              | 4    |       |