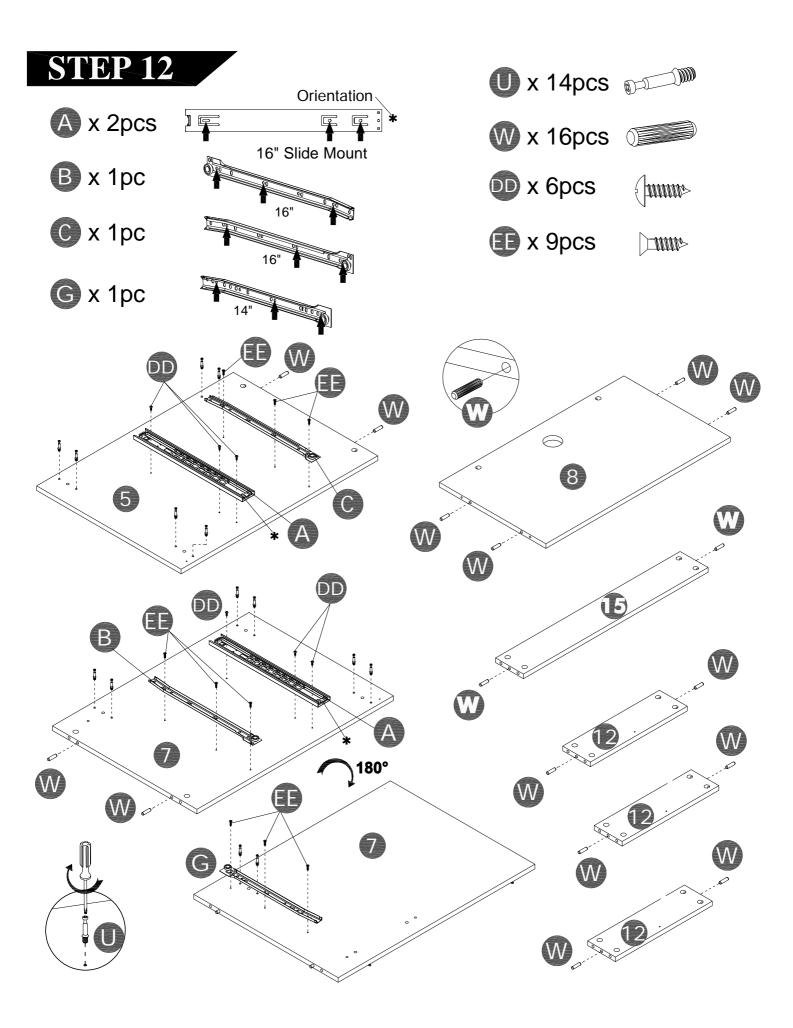

# HARDWARE LIST

| Name | Part      | Qty. | Spare |
|------|-----------|------|-------|
| А    | 16" Slide | 2    |       |
| В    | 16"       | 1    |       |
| С    | 16"       | 1    |       |
| D    | 16"       | 1    |       |
| Е    | 16"       | 1    |       |
| F    | 14"       | 1    |       |
| G    | 14"       | 1    |       |
| Н    | 14"       | 1    |       |
| I    | 14"       | 1    |       |
| J    |           | 2    |       |
| K    |           | 1    |       |
| L    |           | 1    |       |
| M    |           | 4    |       |
| N    |           | 4    |       |
| 0    |           | 6    |       |
| Р    |           | 2    |       |
| Q    |           | 2    |       |

| Name | Part         | Qty. | Spare |
|------|--------------|------|-------|
| R    |              | 4    |       |
| S    |              | 8    |       |
| Т    | 9/16" Bolt   | 8    | 1     |
| U    |              | 34   | 1     |
| V    |              | 34   | 1     |
| W    |              | 28   | 1     |
| Х    | 2" Screw     | 4    |       |
| Υ    | 1-1/2" Screw | 8    |       |
| Z    | 9/16" Screw  | 24   | 1     |
| AA   | 9/16" Screw  | 8    |       |
| ВВ   | 5/8" Screw   | 4    |       |
| CC   | 1/2" Screw   | 2    |       |
| DD   | 1/2" Screw   | 40   | 3     |
| EE   | 1/2" Screw   | 18   | 2     |
| FF   | 3/4" Nail    | 20   | 1     |
| GG   |              | 4    |       |

#### Slides Must Be Separated Before Assembly. After Separated, Set Aside Until Needed for Assembly.