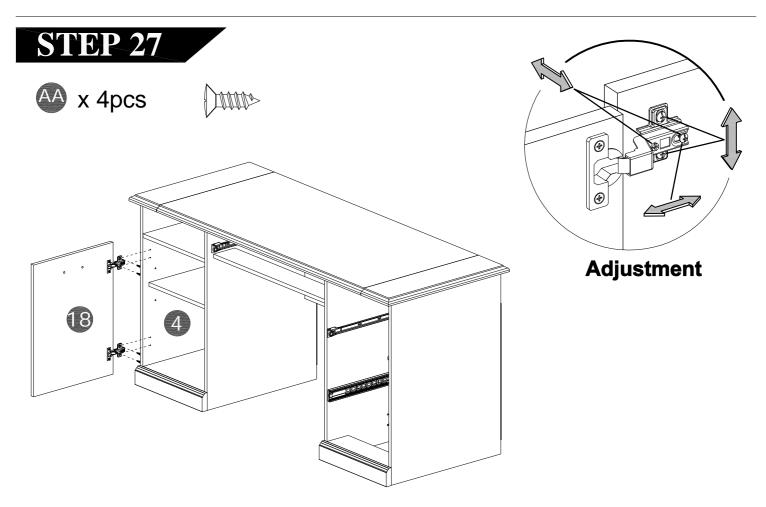

### PARTS LIST

1 X1 2 X1 3 X1 4 X1 5 X1

6 X1 7 X1 8 X1 9 X1 10 X1

① X2 ② X3 ③ X2 ④ X1 ⑤ X1

21 X1 22 X1 23 X1 24 X1

26 X 1 27 X 2