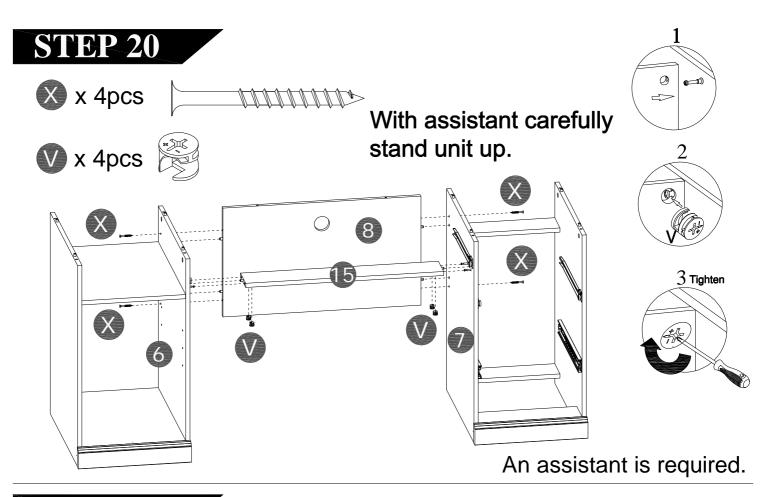

|
| S    |              | 8    |       |
| Т    | 9/16" Bolt   | 8    | 1     |
| U    |              | 34   | 1     |
| V    |              | 34   | 1     |
| W    |              | 28   | 1     |
| Х    | 2" Screw     | 4    |       |
| Υ    | 1-1/2" Screw | 8    |       |
| Z    | 9/16" Screw  | 24   | 1     |
| AA   | 9/16" Screw  | 8    |       |
| ВВ   | 5/8" Screw   | 4    |       |
| CC   | 1/2" Screw   | 2    |       |
| DD   | 1/2" Screw   | 40   | 3     |
| EE   | 1/2" Screw   | 18   | 2     |
| FF   | 3/4" Nail    | 20   | 1     |
| GG   |              | 4    |       |





























#### Slides Must Be Separated Before Assembly. After Separated, Set Aside Until Needed for Assembly.



#### STEP 3: Remove Runner







































































## Maximum weight capacities



#### What is Proposition 65?

Proposition 65 is a California law that requires warning labels on products that may contain one of more than 800-plus chemicals or ingredients that the California Office of Environmental health Hazard Assessment(OEHHA) has deemed to cause cancer or other reproductive toxicity. chemicals and elements on this list include wood dust , brass , and other everyday substances, which can be found in very common household items, such as : lamps , tableware , jewelry , crystal glasses , electric cords , beauty products , automobiles , and furniture.

#### Why Did I Find a Proposition 65 Warning on My Home Goods Product?

We include Proposition 65 warnings on all of our products because there is always a chance that