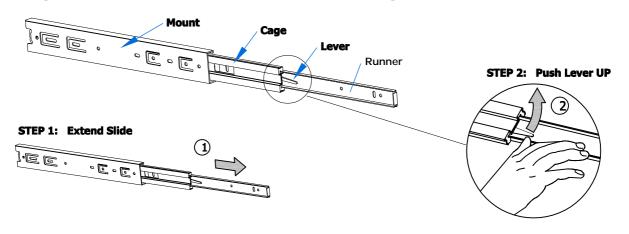

#### Slides Must Be Separated Before Assembly. After Separated, Set Aside Until Needed for Assembly.

#### STEP 3: Remove Runner