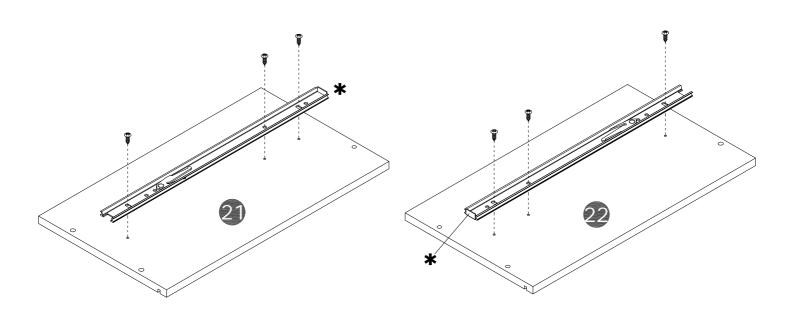

### PARTS LIST

1 X1 2 X1 3 X1 4 X1 5 X1

6 X1 7 X1 8 X1 9 X1 10 X1

① X2 ② X3 ③ X2 ④ X1 ⑤ X1

21 X1 22 X1 23 X1 24 X1

26 X 1 27 X 2

# HARDWARE LIST

| Name | Part      | Qty. | Spare |
|------|-----------|------|-------|
| А    | 16" Slide | 2    |       |
| В    | 16"       | 1    |       |
| С    | 16"       | 1    |       |
| D    | 16"       | 1    |       |
| Е    | 16"       | 1    |       |
| F    | 14"       | 1    |       |
| G    | 14"       | 1    |       |
| Н    | 14"       | 1    |       |
| I    | 14"       | 1    |       |
| J    |           | 2    |       |
| K    |           | 1    |       |
| L    |           | 1    |       |
| M    |           | 4    |       |
| N    |           | 4    |       |
| 0    |           | 6    |       |
| Р    |           | 2    |       |
| Q    |           | 2    |       |