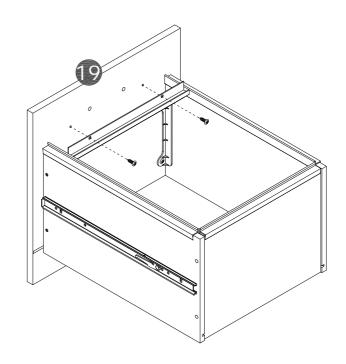

|              | 4    |       |
| S    |              | 8    |       |
| Т    | 9/16" Bolt   | 8    | 1     |
| U    |              | 34   | 1     |
| V    |              | 34   | 1     |
| W    |              | 28   | 1     |
| Х    | 2" Screw     | 4    |       |
| Υ    | 1-1/2" Screw | 8    |       |
| Z    | 9/16" Screw  | 24   | 1     |
| AA   | 9/16" Screw  | 8    |       |
| ВВ   | 5/8" Screw   | 4    |       |
| CC   | 1/2" Screw   | 2    |       |
| DD   | 1/2" Screw   | 40   | 3     |
| EE   | 1/2" Screw   | 18   | 2     |
| FF   | 3/4" Nail    | 20   | 1     |
| GG   |              | 4    |       |





























#### Slides Must Be Separated Before Assembly. After Separated, Set Aside Until Needed for Assembly.



#### STEP 3: Remove Runner







































































## Maximum weight capacities



#### What is Proposition 65?

Proposition 65 is a California law that requires warning labels on products that may contain one of more than 800-plus chemicals or ingredients that the California Office of Environmental health Hazard Assessment(OEHHA) has deemed to cause cancer or other reproductive toxicity. chemicals and elements on this list include wood dust , brass , and other everyday substances, which can be found in very common household items, such as : lamps , tableware , jewelry , crystal glasses , electric cords , beauty products , automobiles , and furniture.

#### Why Did I Find a Proposition 65 Warning on My Home Goods Product?

We include Proposition 65 warnings on all of our products because