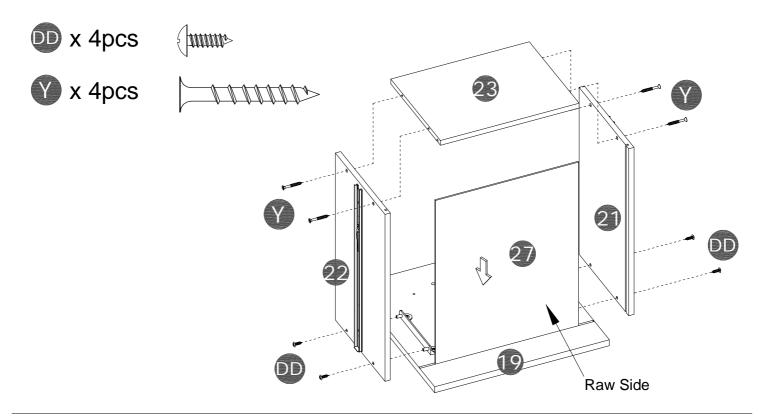

#### Slides Must Be Separated Before Assembly. After Separated, Set Aside Until Needed for Assembly.

#### STEP 3: Remove Runner