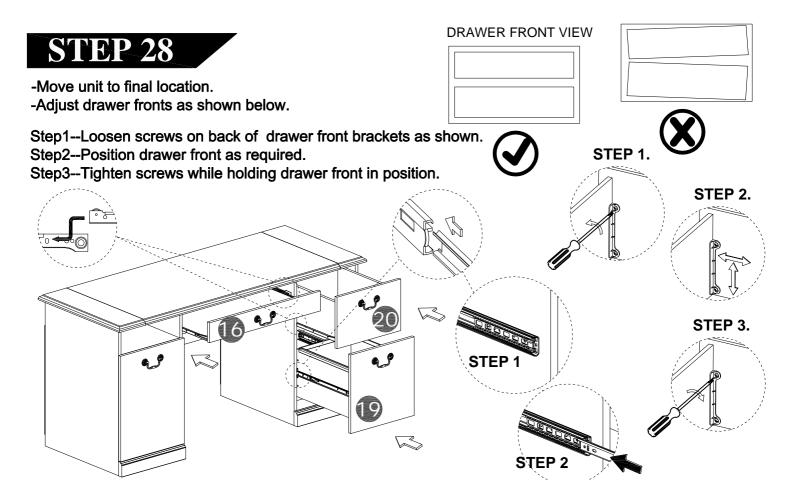

### PARTS LIST

1 X1 2 X1 3 X1 4 X1 5 X1

6 X1 7 X1 8 X1 9 X1 10 X1

① X2 ② X3 ③ X2 ④ X1 ⑤ X1

21 X1 22 X1 23 X1 24 X1

26 X 1 27 X 2