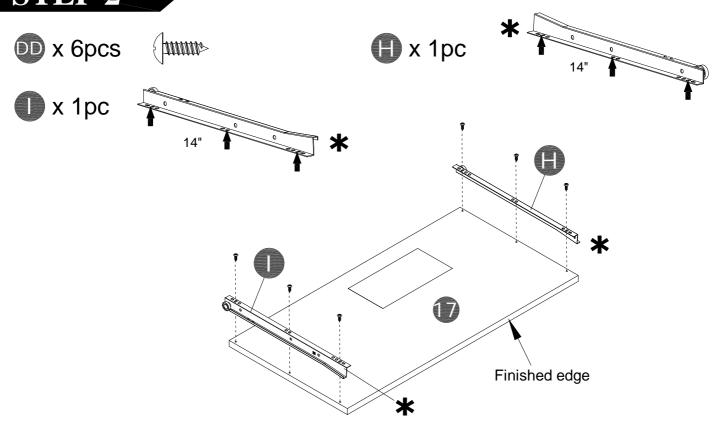

# HARDWARE LIST

| Name | Part      | Qty. | Spare |
|------|-----------|------|-------|
| А    | 16" Slide | 2    |       |
| В    | 16"       | 1    |       |
| С    | 16"       | 1    |       |
| D    | 16"       | 1    |       |
| Е    | 16"       | 1    |       |
| F    | 14"       | 1    |       |
| G    | 14"       | 1    |       |
| Н    | 14"       | 1    |       |
| I    | 14"       | 1    |       |
| J    |           | 2    |       |
| K    |           | 1    |       |
| L    |           | 1    |       |
| M    |           | 4    |       |
| N    |           | 4    |       |
| 0    |           | 6    |       |
| Р    |           | 2    |       |
| Q    |           | 2    |       |

| Name | Part         | Qty. | Spare |
|------|--------------|------|-------|
| R    |              | 4    |       |
| S    |              | 8    |       |
| Т    | 9/16" Bolt   | 8    | 1     |
| U    |              | 34   | 1     |
| V    |              | 34   | 1     |
| W    |              | 28   | 1     |
| Х    | 2" Screw     | 4    |       |
| Υ    | 1-1/2" Screw | 8    |       |
| Z    | 9/16" Screw  | 24   | 1     |
| AA   | 9/16" Screw  | 8    |       |
| ВВ   | 5/8" Screw   | 4    |       |
| CC   | 1/2" Screw   | 2    |       |
| DD   | 1/2" Screw   | 40   | 3     |
| EE   | 1/2" Screw   | 18   | 2     |
| FF   | 3/4" Nail    | 20   | 1     |
| GG   |              | 4    |       |