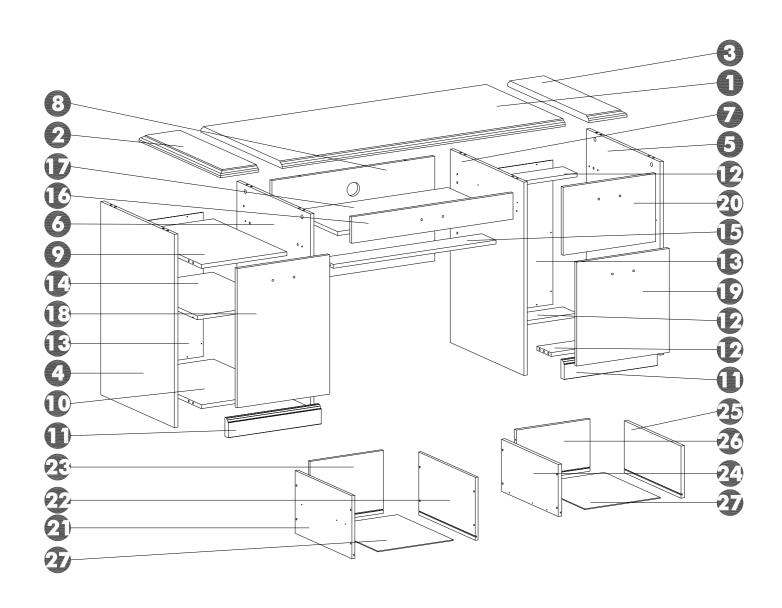

### PARTS LIST

1 X1 2 X1 3 X1 4 X1 5 X1

6 X1 7 X1 8 X1 9 X1 10 X1

① X2 ② X3 ③ X2 ④ X1 ⑤ X1

21 X1 22 X1 23 X1 24 X1

26 X 1 27 X 2