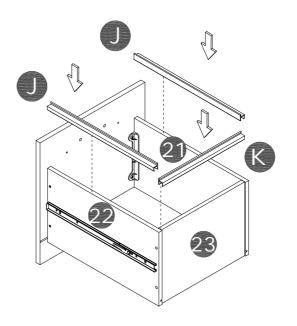

### PARTS LIST

1 X1 2 X1 3 X1 4 X1 5 X1

6 X1 7 X1 8 X1 9 X1 10 X1

① X2 ② X3 ③ X2 ④ X1 ⑤ X1

21 X1 22 X1 23 X1 24 X1

26 X 1 27 X 2

# HARDWARE LIST

| Name | Part      | Qty. | Spare |
|------|-----------|------|-------|
| А    | 16" Slide | 2    |       |
| В    | 16"       | 1    |       |
| С    | 16"       | 1    |       |
| D    | 16"       | 1    |       |
| Е    | 16"       | 1    |       |
| F    | 14"       | 1    |       |
| G    | 14"       | 1    |       |
| Н    | 14"       | 1    |       |
| I    | 14"       | 1    |       |
| J    |           | 2    |       |
| K    |           | 1    |       |
| L    |           | 1    |       |
| M    |           | 4    |       |
| N    |           | 4    |       |
| 0    |           | 6    |       |
| Р    |           | 2    |       |
| Q    |           | 2    |       |