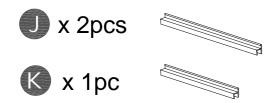

### PARTS LIST

1 X1 2 X1 3 X1 4 X1 5 X1

6 X1 7 X1 8 X1 9 X1 10 X1

① X2 ② X3 ③ X2 ④ X1 ⑤ X1

21 X1 22 X1 23 X1 24 X1

26 X 1 27 X 2

# HARDWARE LIST

| Name | Part      | Qty. | Spare |
|------|-----------|------|-------|
| А    | 16" Slide | 2    |       |
| В    | 16"       | 1    |       |
| С    | 16"       | 1    |       |
| D    | 16"       | 1    |       |
| Е    | 16"       | 1    |       |
| F    | 14"       | 1    |       |
| G    | 14"       | 1    |       |
| Н    | 14"       | 1    |       |
| I    | 14"       | 1    |       |
| J    |           | 2    |       |
| K    |           | 1    |       |
| L    |           | 1    |       |
| M    |           | 4    |       |
| N    |           | 4    |       |
| 0    |           | 6    |       |
| Р    |           | 2    |       |
| Q    |           | 2    |       |