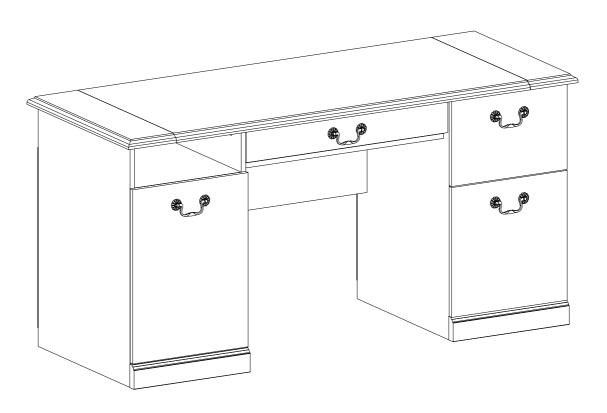

### **ASSEMBLY INSTRUCTIONS**

ITEM#: YH1412/YH1431

#### Important Safety Instructions:

- Please read all instructions before beginning assembly
- Please make sure receive all the parcels to start the assembly
- For your safety and convenience, assembly by two people is recommended
- Use the parts and hardware lists to identify and separate each of the components included
- Save all packing materials until assembly is completed to avoid the accidental discarding of smaller parts or hardware



THANK YOU FOR PURCHASING

### PARTS LIST

1 X1 2 X1 3 X1 4 X1 5 X1

6 X1 7 X1 8 X1 9 X1 10 X1

① X2 ② X3 ③ X2 ④ X1 ⑤ X1

21 X1 22 X1 23 X1 24 X1

26 X 1 27 X 2



# HARDWARE LIST

| Name | Part      | Qty. | Spare |
|------|-----------|------|-------|
| А    | 16" Slide | 2    |       |
| В    | 16"       | 1    |       |
| С    | 16"       | 1    |       |
| D    | 16"       | 1    |       |
| Е    | 16"       | 1    |       |
| F    | 14"       | 1    |       |
| G    | 14"       | 1    |       |
| Н    | 14"       | 1    |       |
| I    | 14"       | 1    |       |
| J    |           | 2    |       |
| K    |           | 1    |       |
| L    |           | 1    |       |
| M    |           | 4    |       |
| N    |           | 4    |       |
| 0    |           | 6    |       |
| Р