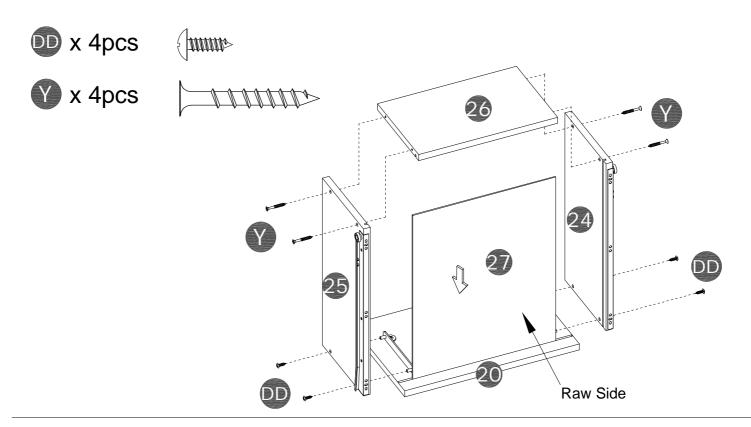

### PARTS LIST

1 X1 2 X1 3 X1 4 X1 5 X1

6 X1 7 X1 8 X1 9 X1 10 X1

① X2 ② X3 ③ X2 ④ X1 ⑤ X1

21 X1 22 X1 23 X1 24 X1

26 X 1 27 X 2

# HARDWARE LIST

| Name | Part      | Qty. | Spare |
|------|-----------|------|-------|
| А    | 16" Slide | 2    |       |
| В    | 16"       | 1    |       |
| С    | 16"       | 1    |       |
| D    | 16"       | 1    |       |
| Е    | 16"       | 1    |       |
| F    | 14"       | 1    |       |
| G    | 14"       | 1    |       |
| Н    | 14"       | 1    |       |
| I    | 14"       | 1    |       |
| J    |           | 2    |       |
| K    |           | 1    |       |
| L    |           | 1    |       |
| M    |           | 4    |       |
| N    |           | 4    |       |
| 0    |           | 6    |       |
| Р    |           | 2    |       |
| Q    |           | 2    |       |

| Name | Part         | Qty. | Spare |
|------|--------------|------|-------|
| R    |              | 4    |       |
| S    |              | 8    |       |
| Т    | 9/16" Bolt   | 8    | 1     |
| U    |              | 34   | 1     |
| V    |              | 34   | 1     |
| W    |              | 28   | 1     |
| Х    | 2" Screw     | 4    |       |
| Υ    | 1-1/2" Screw | 8    |       |
| Z    | 9/16" Screw  | 24   | 1     |
| AA   | 9/16" Screw  | 8    |       |
| ВВ   | 5/8" Screw   | 4    |       |
| CC   | 1/2" Screw   | 2    |       |
| DD   | 1/2" Screw   | 40   | 3     |
| EE   | 1/2" Screw   | 18   | 2     |
| FF   | 3/4" Nail    | 20   | 1     |
| GG   |              | 4    |       |