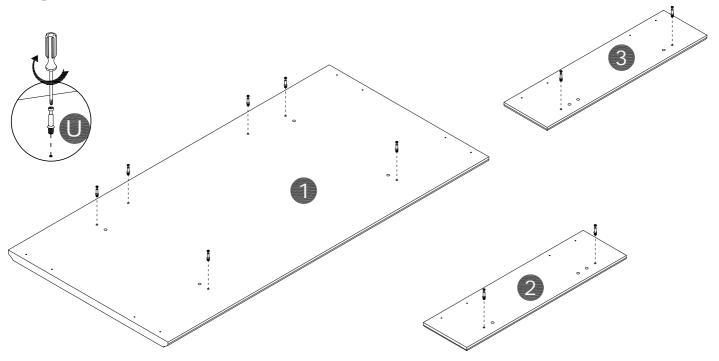

### PARTS LIST

1 X1 2 X1 3 X1 4 X1 5 X1

6 X1 7 X1 8 X1 9 X1 10 X1

① X2 ② X3 ③ X2 ④ X1 ⑤ X1

21 X1 22 X1 23 X1 24 X1

26 X 1 27 X 2

# HARDWARE LIST

| Name | Part      | Qty. | Spare |
|------|-----------|------|-------|
| А    | 16" Slide | 2    |       |
| В    | 16"       | 1    |       |
| С    | 16"       | 1    |       |
| D    | 16"       | 1    |       |
| Е    | 16"       | 1    |       |
| F    | 14"       | 1    |       |
| G    | 14"       | 1    |       |
| Н    | 14"       | 1    |       |
| I    | 14"       | 1    |       |
| J    |           | 2    |       |
| K    |           | 1    |       |
| L    |           | 1    |       |
| M    |           | 4    |       |
| N    |           | 4    |       |
| 0    |           | 6    |       |
| Р    |           | 2    |       |
| Q    |           | 2    |       |

| Name | Part         | Qty. | Spare |
|------|--------------|------|-------|
| R    |              | 4    |       |
| S    |              | 8    |       |
| Т    | 9/16" Bolt   | 8    | 1     |
| U    |              | 34   | 1     |
| V    |              | 34   | 1     |
| W    |              | 28   | 1     |
| Х    | 2" Screw     | 4    |       |
| Υ    | 1-1/2" Screw | 8    |       |
| Z    | 9/16" Screw  | 24   | 1     |
| AA   | 9/16" Screw  | 8    |       |
| ВВ   | 5/8" Screw   | 4    |       |
| CC   | 1/2" Screw   | 2    |       |
| DD   | 1/2" Screw   | 40   | 3     |
| EE   | 1/2" Screw   | 18   | 2     |
| FF   | 3/4" Nail    | 20   | 1     |
| GG   |              | 4    |       |