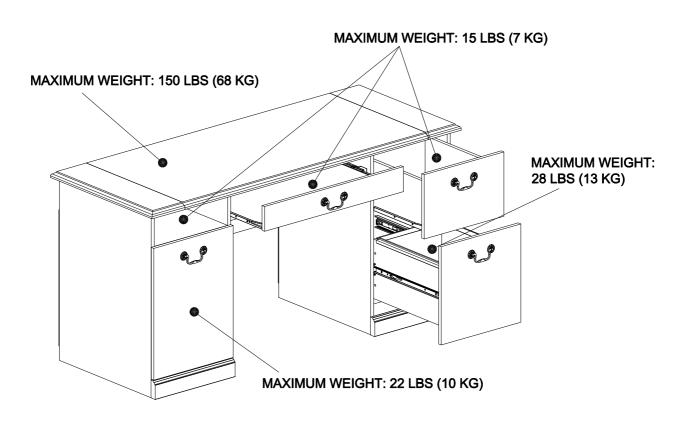

| 9/16" Bolt   | 8    | 1     |
| U    |              | 34   | 1     |
| V    |              | 34   | 1     |
| W    |              | 28   | 1     |
| Х    | 2" Screw     | 4    |       |
| Υ    | 1-1/2" Screw | 8    |       |
| Z    | 9/16" Screw  | 24   | 1     |
| AA   | 9/16" Screw  | 8    |       |
| ВВ   | 5/8" Screw   | 4    |       |
| CC   | 1/2" Screw   | 2    |       |
| DD   | 1/2" Screw   | 40   | 3     |
| EE   | 1/2" Screw   | 18   | 2     |
| FF   | 3/4" Nail    | 20   | 1     |
| GG   |              | 4    |       |





























#### Slides Must Be Separated Before Assembly. After Separated, Set Aside Until Needed for Assembly.



#### STEP 3: Remove Runner







































































## Maximum weight capacities



#### What is Proposition 65?

Proposition 65 is a California law that requires warning labels on products that may contain one of more than 800-plus chemicals or ingredients that the California Office of Environmental health Hazard Assessment(OEHHA) has deemed to cause cancer or other reproductive toxicity. chemicals and elements on this list include wood dust , brass , and other everyday substances, which can be found in very common household items, such as : lamps , tableware , jewelry , crystal glasses , electric cords , beauty products , automobiles , and furniture.

#### Why Did I Find a Proposition 65 Warning on My Home Goods Product?

We include Proposition 65 warnings on all of our products because there is always a chance that one of the 800-plus common chemicals and ingredients