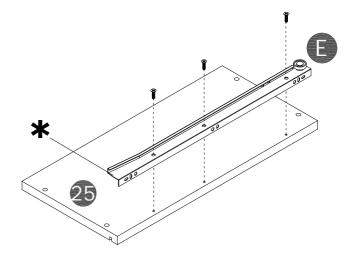

# HARDWARE LIST

| Name | Part      | Qty. | Spare |
|------|-----------|------|-------|
| А    | 16" Slide | 2    |       |
| В    | 16"       | 1    |       |
| С    | 16"       | 1    |       |
| D    | 16"       | 1    |       |
| Е    | 16"       | 1    |       |
| F    | 14"       | 1    |       |
| G    | 14"       | 1    |       |
| Н    | 14"       | 1    |       |
| I    | 14"       | 1    |       |
| J    |           | 2    |       |
| K    |           | 1    |       |
| L    |           | 1    |       |
| M    |           | 4    |       |
| N    |           | 4    |       |
| 0    |           | 6    |       |
| Р    |           | 2    |       |
| Q    |           | 2    |       |