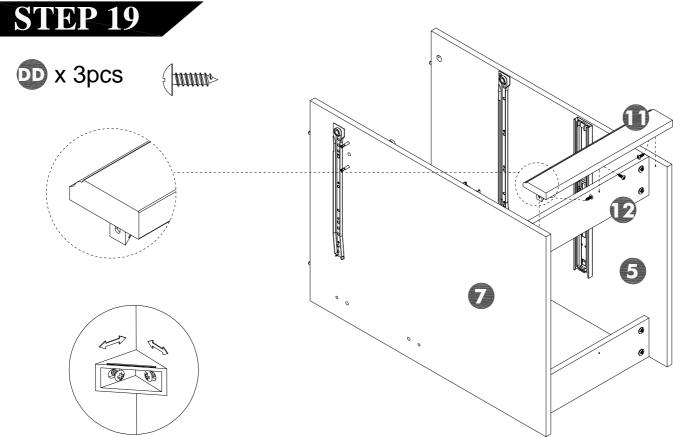

|
| S    |              | 8    |       |
| Т    | 9/16" Bolt   | 8    | 1     |
| U    |              | 34   | 1     |
| V    |              | 34   | 1     |
| W    |              | 28   | 1     |
| Х    | 2" Screw     | 4    |       |
| Υ    | 1-1/2" Screw | 8    |       |
| Z    | 9/16" Screw  | 24   | 1     |
| AA   | 9/16" Screw  | 8    |       |
| ВВ   | 5/8" Screw   | 4    |       |
| CC   | 1/2" Screw   | 2    |       |
| DD   | 1/2" Screw   | 40   | 3     |
| EE   | 1/2" Screw   | 18   | 2     |
| FF   | 3/4" Nail    | 20   | 1     |
| GG   |              | 4    |       |





























#### Slides Must Be Separated Before Assembly. After Separated, Set Aside Until Needed for Assembly.



#### STEP 3: Remove Runner







































































## Maximum weight capacities



#### What is Proposition 65?

Proposition 65 is a California law that requires warning labels on products that may contain one of more than 800-plus chemicals or ingredients that the California Office of Environmental health Hazard Assessment(OEHHA) has deemed to cause cancer or other reproductive toxicity. chemicals and elements on this list include wood dust , brass , and other everyday substances, which can be found in very common household items, such as : lamps , tableware , jewelry , crystal glasses , electric cords , beauty products , automobiles , and furniture.

#### Why Did I Find a Proposition 65 Warning on My Home Goods Product?

We include Proposition 65 warnings on all of our products because there is always a chance tha