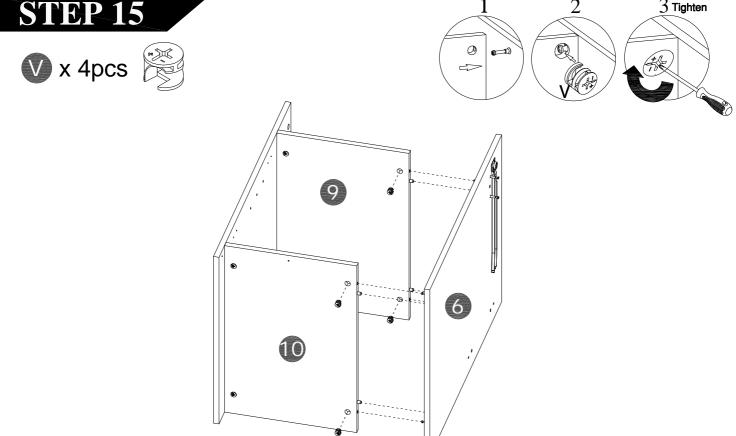

4    |       |
| S    |              | 8    |       |
| Т    | 9/16" Bolt   | 8    | 1     |
| U    |              | 34   | 1     |
| V    |              | 34   | 1     |
| W    |              | 28   | 1     |
| Х    | 2" Screw     | 4    |       |
| Υ    | 1-1/2" Screw | 8    |       |
| Z    | 9/16" Screw  | 24   | 1     |
| AA   | 9/16" Screw  | 8    |       |
| ВВ   | 5/8" Screw   | 4    |       |
| CC   | 1/2" Screw   | 2    |       |
| DD   | 1/2" Screw   | 40   | 3     |
| EE   | 1/2" Screw   | 18   | 2     |
| FF   | 3/4" Nail    | 20   | 1     |
| GG   |              | 4    |       |





























#### Slides Must Be Separated Before Assembly. After Separated, Set Aside Until Needed for Assembly.



#### STEP 3: Remove Runner







































































## Maximum weight capacities



#### What is Proposition 65?

Proposition 65 is a California law that requires warning labels on products that may contain one of more than 800-plus chemicals or ingredients that the California Office of Environmental health Hazard Assessment(OEHHA) has deemed to cause cancer or other reproductive toxicity. chemicals and elements on this list include wood dust , brass , and other everyday substances, which can be found in very common household items, such as : lamps , tableware , jewelry , crystal glasses , electric cords , beauty products , automobiles , and furniture.

#### Why Did I Find a Proposition 65 Warning on My Home Goods Product?

We include Proposition 65 warnings on all of our products because there is always a ch