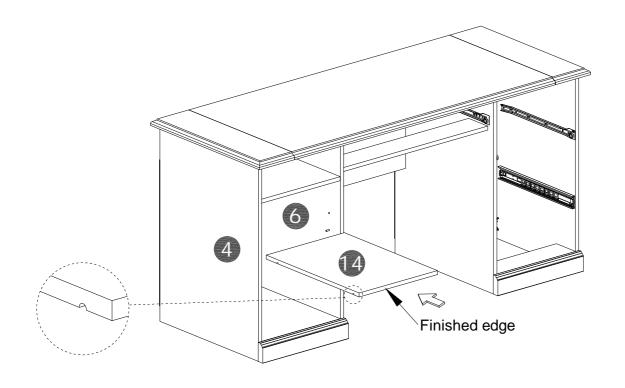

### PARTS LIST

1 X1 2 X1 3 X1 4 X1 5 X1

6 X1 7 X1 8 X1 9 X1 10 X1

① X2 ② X3 ③ X2 ④ X1 ⑤ X1

21 X1 22 X1 23 X1 24 X1

26 X 1 27 X 2