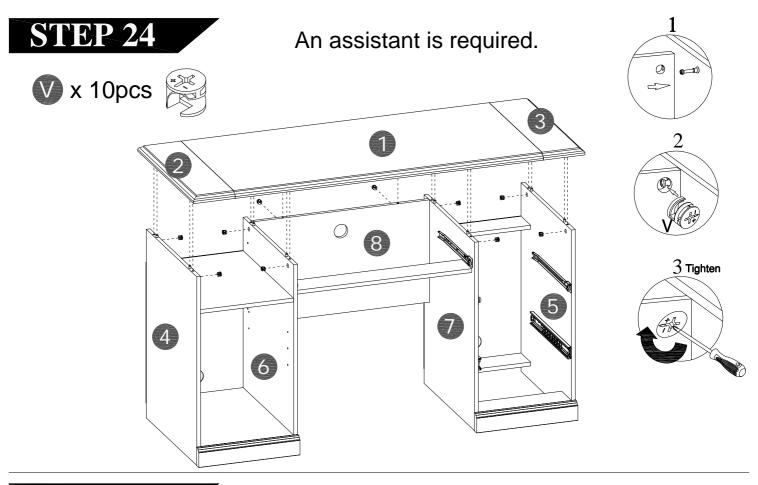

# HARDWARE LIST

| Name | Part      | Qty. | Spare |
|------|-----------|------|-------|
| А    | 16" Slide | 2    |       |
| В    | 16"       | 1    |       |
| С    | 16"       | 1    |       |
| D    | 16"       | 1    |       |
| Е    | 16"       | 1    |       |
| F    | 14"       | 1    |       |
| G    | 14"       | 1    |       |
| Н    | 14"       | 1    |       |
| I    | 14"       | 1    |       |
| J    |           | 2    |       |
| K    |           | 1    |       |
| L    |           | 1    |       |
| M    |           | 4    |       |
| N    |           | 4    |       |
| 0    |           | 6    |       |
| Р    |           | 2    |       |
| Q    |           | 2    |       |

| Name | Part         | Qty. | Spare |
|------|--------------|------|-------|
| R    |              | 4    |       |
| S    |              | 8    |       |
| Т    | 9/16" Bolt   | 8    | 1     |
| U    |              | 34   | 1     |
| V    |              | 34   | 1     |
| W    |              | 28   | 1     |
| Х    | 2" Screw     | 4    |       |
| Υ    | 1-1/2" Screw | 8    |       |
| Z    | 9/16" Screw  | 24   | 1     |
| AA   | 9/16" Screw  | 8    |       |
| ВВ   | 5/8" Screw   | 4    |       |
| CC   | 1/2" Screw   | 2    |       |
| DD   | 1/2" Screw   | 40   | 3     |
| EE   | 1/2" Screw   | 18   | 2     |
| FF   | 3/4" Nail    | 20   | 1     |
| GG   |              | 4    |       |