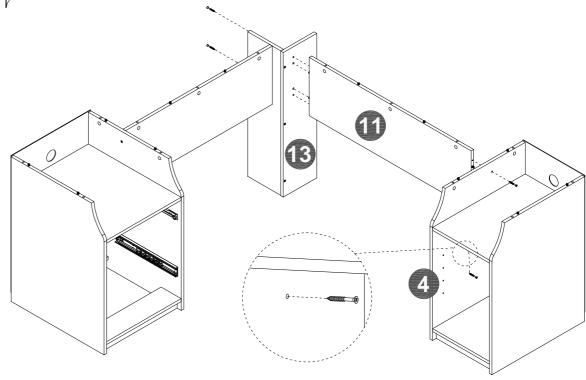

|       |
| J    |       | 1    |       |
| K    |       | 4    |       |
| L    |       | 2    |       |
| M    |       | 2    |       |
| N    |       | 1    |       |

| Name | Part         | Qty. | Spare |
|------|--------------|------|-------|
| 0    |              | 1    |       |
| Р    |              | 2    |       |
| Q    | 2" Screw     | 11   |       |
| R    | 1-1/2" Screw | 8    |       |
| S    | 9/16" Screw  | 24   |       |
| Т    | 1/2" Screw   | 24   |       |
| U    | 3/4" Nail    | 22   | 1     |
| V    | 7/8" Bolt    | 3    | 1     |
| W    | 5/8" Screw   | 4    |       |

# STEP 1 A x 8pcs **D** x 16pcs **3** x 4pcs 1 x 4pcs





























Q x 4pcs

With assistant carefully stand unit up.



## STEP 14

② x 4pcs

With assistant carefully stand unit up.

































- -Move unit to final location.
- -Adjust drawer fronts as shown below.
- Step1--Loosen screws on back of drawer front brackets as shown.
- Step2--Position drawer front as required.
- Step3--Tighten screws while holding drawer front in position.



STEP 1.



#### What is Proposition 65?

Proposition 65 is a California law that requires warning labels on products that may contain one of more than 800-plus chemicals or ingredients that the California Office of Environmental health Hazard Assessment(OEHHA) has deemed to cause cancer or other reproductive toxicity. chemicals and elements on this list include wood dust , brass , and other everyday substances, which can be found in very common household items, such as : lamps , tableware , jewelry , crystal glass