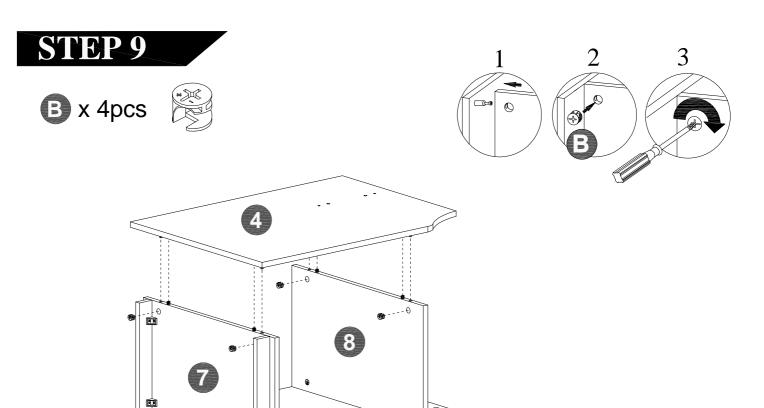

## STEP 14

② x 4pcs

With assistant carefully stand unit up.

- -Move unit to final location.
- -Adjust drawer fronts as shown below.
- Step1--Loosen screws on back of drawer front brackets as shown.
- Step2--Position drawer front as required.
- Step3--Tighten screws while holding drawer front in position.