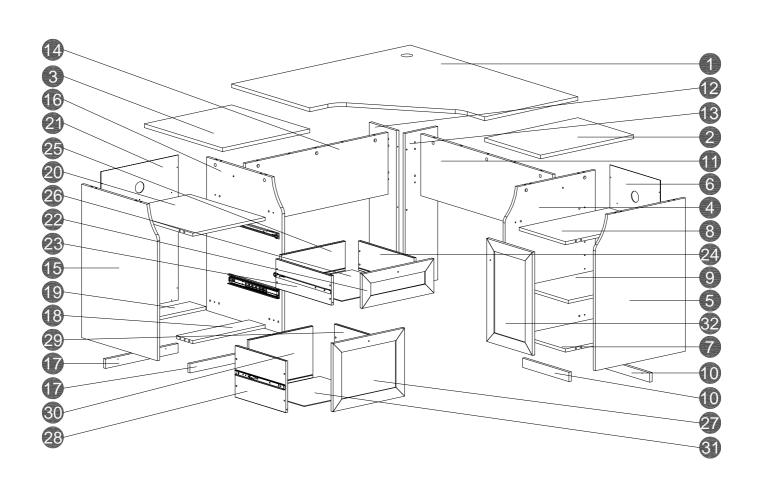

#### PARTS LIST

**1** X 1

**2** X1

**3** X 1

**4** X 1

**5** X 1

6 X 1

**7** X 1

**8** X 1

9 X 1

**1** X 2

**1** X 1

**2** X1

13 X 1

**14** X 1

15 X 1

16 X 1

**7** X 2

18 X1

19 X1

**20** X 1

**21** X 1

**22** X1

**3** X1

**24** X1

25 X 1

26 X 1

27 X1

28 X1

29 X1

**30** X 1

31 X 1

32 X 1