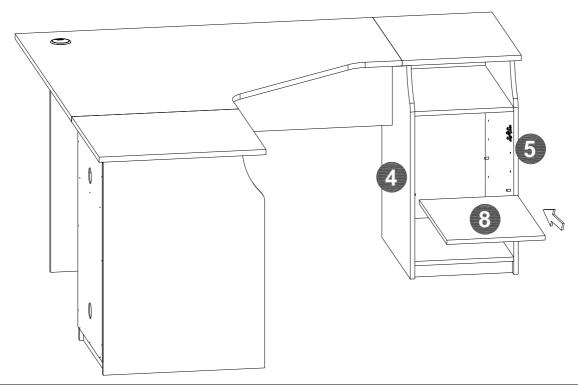

J    |       | 1    |       |
| K    |       | 4    |       |
| L    |       | 2    |       |
| M    |       | 2    |       |
| N    |       | 1    |       |

| Name | Part         | Qty. | Spare |
|------|--------------|------|-------|
| 0    |              | 1    |       |
| Р    |              | 2    |       |
| Q    | 2" Screw     | 11   |       |
| R    | 1-1/2" Screw | 8    |       |
| S    | 9/16" Screw  | 24   |       |
| Т    | 1/2" Screw   | 24   |       |
| U    | 3/4" Nail    | 22   | 1     |
| V    | 7/8" Bolt    | 3    | 1     |
| W    | 5/8" Screw   | 4    |       |

# STEP 1 A x 8pcs **D** x 16pcs **3** x 4pcs 1 x 4pcs





























Q x 4pcs

With assistant carefully stand unit up.



## STEP 14

② x 4pcs

With assistant carefully stand unit up.

































- -Move unit to final location.
- -Adjust drawer fronts as shown below.
- Step1--Loosen screws on back of drawer front brackets as shown.
- Step2--Position drawer front as required.
- Step3--Tighten screws while holding drawer front in position.



STEP 1.



#### What is Proposition 65?

Proposition 65 is a California law that requires warning labels on products that may contain one of more than 800-plus chemicals or ingredients that the California Office of Environmental health Hazard Assessment(OEHHA) has deemed to cause cancer or other reproductive toxicity. chemicals and elements on this list include wood dust , brass , and other everyday substances, which can be found in very common household items, such as : lamps , tableware , jewelry , crystal glasses , electri