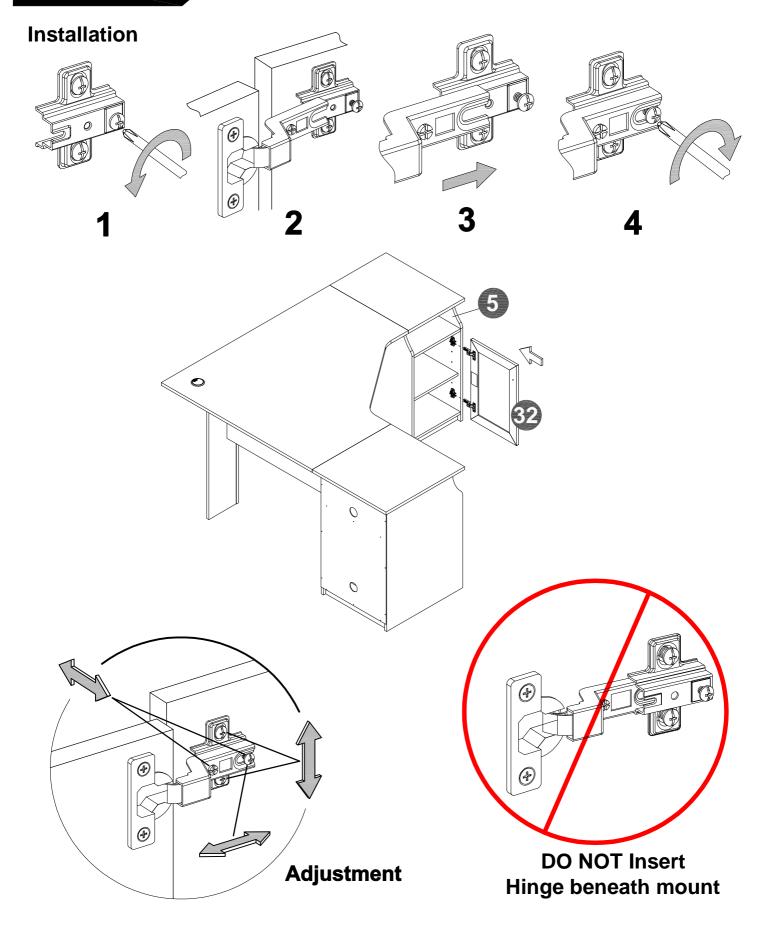

|       | 1    |       |
| K    |       | 4    |       |
| L    |       | 2    |       |
| M    |       | 2    |       |
| N    |       | 1    |       |

| Name | Part         | Qty. | Spare |
|------|--------------|------|-------|
| 0    |              | 1    |       |
| Р    |              | 2    |       |
| Q    | 2" Screw     | 11   |       |
| R    | 1-1/2" Screw | 8    |       |
| S    | 9/16" Screw  | 24   |       |
| Т    | 1/2" Screw   | 24   |       |
| U    | 3/4" Nail    | 22   | 1     |
| V    | 7/8" Bolt    | 3    | 1     |
| W    | 5/8" Screw   | 4    |       |

# STEP 1 A x 8pcs **D** x 16pcs **3** x 4pcs 1 x 4pcs





























Q x 4pcs

With assistant carefully stand unit up.



## STEP 14

② x 4pcs

With assistant carefully stand unit up.

































- -Move unit to final location.
- -Adjust drawer fronts as shown below.
- Step1--Loosen screws on back of drawer front brackets as shown.
- Step2--Position drawer front as required.
- Step3--Tighten screws while holding drawer front in position.



STEP 1.



#### What is Proposition 65?

Proposition 65 is a California law that requires warning labels on products that may contain one of more than 800-plus chemicals or ingredients that the California Office of Environmental health Hazard Assessment(OEHHA) has deemed to cause cancer or other reproductive toxicity. chemicals and elements on this list include wood dust , brass , and other everyday substances, which can be found in very common household items, such as : lamps , tableware , jewelry , crystal glasses , electric co