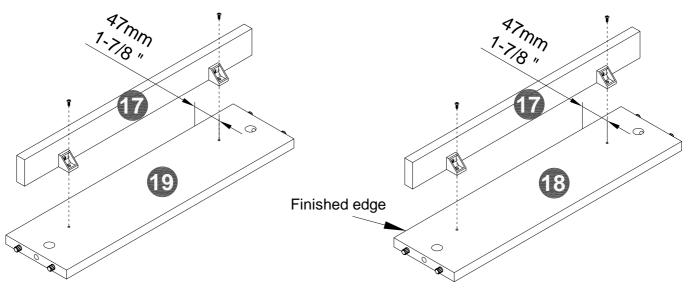

| 8    |       |
| F    |       | 4    |       |
| G    |       | 2    |       |
| Н    |       | 2    |       |
| 1    |       | 3    |       |
| J    |       | 1    |       |
| K    |       | 4    |       |
| L    |       | 2    |       |
| M    |       | 2    |       |
| N    |       | 1    |       |

| Name | Part         | Qty. | Spare |
|------|--------------|------|-------|
| 0    |              | 1    |       |
| Р    |              | 2    |       |
| Q    | 2" Screw     | 11   |       |
| R    | 1-1/2" Screw | 8    |       |
| S    | 9/16" Screw  | 24   |       |
| Т    | 1/2" Screw   | 24   |       |
| U    | 3/4" Nail    | 22   | 1     |
| V    | 7/8" Bolt    | 3    | 1     |
| W    | 5/8" Screw   | 4    |       |

# STEP 1 A x 8pcs **D** x 16pcs **3** x 4pcs 1 x 4pcs





























Q x 4pcs

With assistant carefully stand unit up.



## STEP 14

② x 4pcs

With assistant carefully stand unit up.

































- -Move unit to final location.
- -Adjust drawer fronts as shown below.
- Step1--Loosen screws on back of drawer front brackets as shown.
- Step2--Position drawer front as required.
- Step3--Tighten screws while holding drawer front in position.



STEP 1.



#### What is Proposition 65?

Proposition 65 is a California law that requires warning labels on products that may contain one of more than 800-plus chemicals or ingredients that the California Office of Environmental health Hazard Assessment(OEHHA) has deemed to cause cancer or other reproductive toxicity. chemicals and elements on this list include wood dust , b