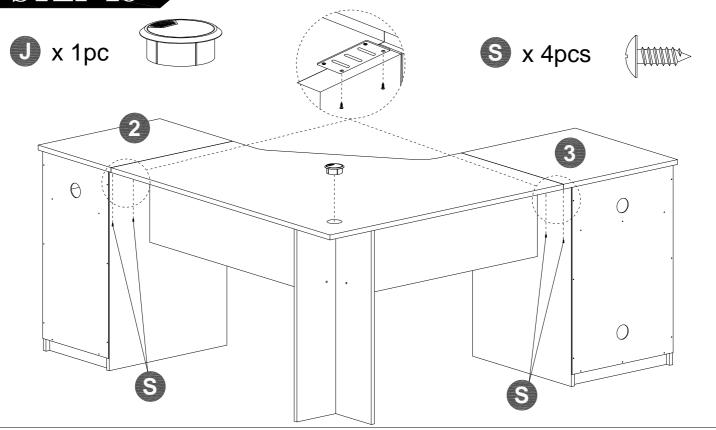

|
| J    |       | 1    |       |
| K    |       | 4    |       |
| L    |       | 2    |       |
| M    |       | 2    |       |
| N    |       | 1    |       |

| Name | Part         | Qty. | Spare |
|------|--------------|------|-------|
| 0    |              | 1    |       |
| Р    |              | 2    |       |
| Q    | 2" Screw     | 11   |       |
| R    | 1-1/2" Screw | 8    |       |
| S    | 9/16" Screw  | 24   |       |
| Т    | 1/2" Screw   | 24   |       |
| U    | 3/4" Nail    | 22   | 1     |
| V    | 7/8" Bolt    | 3    | 1     |
| W    | 5/8" Screw   | 4    |       |

# STEP 1 A x 8pcs **D** x 16pcs **3** x 4pcs 1 x 4pcs





























Q x 4pcs

With assistant carefully stand unit up.



## STEP 14

② x 4pcs

With assistant carefully stand unit up.

































- -Move unit to final location.
- -Adjust drawer fronts as shown below.
- Step1--Loosen screws on back of drawer front brackets as shown.
- Step2--Position drawer front as required.
- Step3--Tighten screws while holding drawer front in position.



STEP 1.



#### What is Proposition 65?

Proposition 65 is a California law that requires warning labels on products that may contain one of more than 800-plus chemicals or ingredients that the California Office of Environmental health Hazard Assessment(OEHHA) has deemed to cause cancer or other reproductive toxicity. chemicals and elements on this list include wood dust , brass , and other everyday substances, which can be found in very common household items, such as : lamps , tableware , jewelry , crystal glasses , e