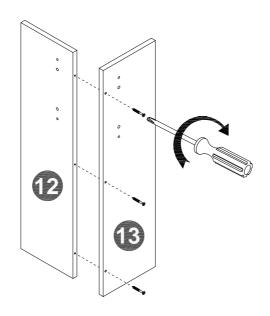

# STEP 1 A x 8pcs **D** x 16pcs **3** x 4pcs 1 x 4pcs

Q x 4pcs

With assistant carefully stand unit up.