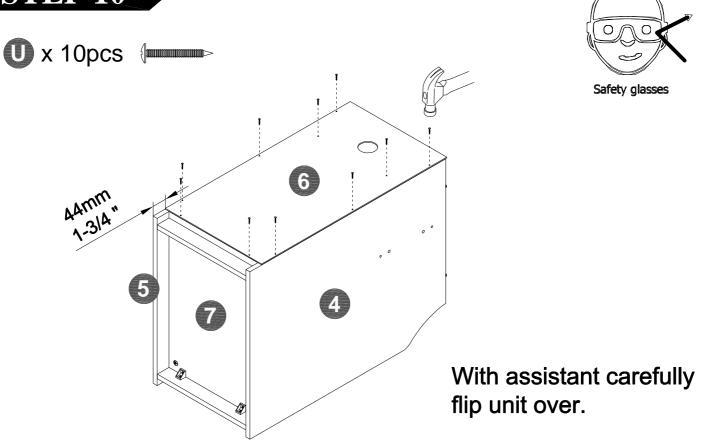

# STEP 1 A x 8pcs **D** x 16pcs **3** x 4pcs 1 x 4pcs

Q x 4pcs

With assistant carefully stand unit up.