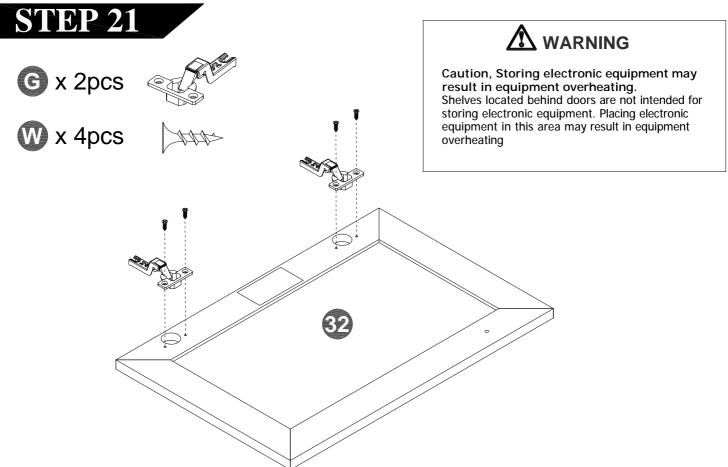

|       | 1    |       |
| K    |       | 4    |       |
| L    |       | 2    |       |
| M    |       | 2    |       |
| N    |       | 1    |       |

| Name | Part         | Qty. | Spare |
|------|--------------|------|-------|
| 0    |              | 1    |       |
| Р    |              | 2    |       |
| Q    | 2" Screw     | 11   |       |
| R    | 1-1/2" Screw | 8    |       |
| S    | 9/16" Screw  | 24   |       |
| Т    | 1/2" Screw   | 24   |       |
| U    | 3/4" Nail    | 22   | 1     |
| V    | 7/8" Bolt    | 3    | 1     |
| W    | 5/8" Screw   | 4    |       |

# STEP 1 A x 8pcs **D** x 16pcs **3** x 4pcs 1 x 4pcs





























Q x 4pcs

With assistant carefully stand unit up.



## STEP 14

② x 4pcs

With assistant carefully stand unit up.

































- -Move unit to final location.
- -Adjust drawer fronts as shown below.
- Step1--Loosen screws on back of drawer front brackets as shown.
- Step2--Position drawer front as required.
- Step3--Tighten screws while holding drawer front in position.



STEP 1.



#### What is Proposition 65?

Proposition 65 is a California law that requires warning labels on products that may contain one of more than 800-plus chemicals or ingredients that the California Office of Environmental health Hazard Assessment(OEHHA) has deemed to cause cancer or other reproductive toxicity. chemicals and elements on this list include wood dust , brass , and other everyday substances, which can be found in very common household items, such as : lamps , tableware , jewelry , crystal glasses , electric