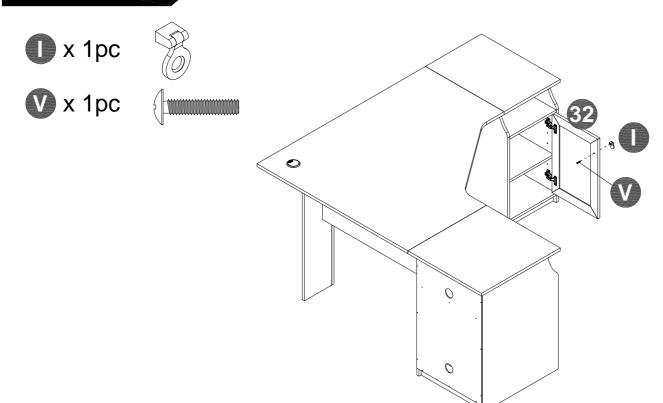

| 1    |       |
| K    |       | 4    |       |
| L    |       | 2    |       |
| M    |       | 2    |       |
| N    |       | 1    |       |

| Name | Part         | Qty. | Spare |
|------|--------------|------|-------|
| 0    |              | 1    |       |
| Р    |              | 2    |       |
| Q    | 2" Screw     | 11   |       |
| R    | 1-1/2" Screw | 8    |       |
| S    | 9/16" Screw  | 24   |       |
| Т    | 1/2" Screw   | 24   |       |
| U    | 3/4" Nail    | 22   | 1     |
| V    | 7/8" Bolt    | 3    | 1     |
| W    | 5/8" Screw   | 4    |       |

# STEP 1 A x 8pcs **D** x 16pcs **3** x 4pcs 1 x 4pcs





























Q x 4pcs

With assistant carefully stand unit up.



## STEP 14

② x 4pcs

With assistant carefully stand unit up.

































- -Move unit to final location.
- -Adjust drawer fronts as shown below.
- Step1--Loosen screws on back of drawer front brackets as shown.
- Step2--Position drawer front as required.
- Step3--Tighten screws while holding drawer front in position.



STEP 1.



#### What is Proposition 65?

Proposition 65 is a California law that requires warning labels on products that may contain one of more than 800-plus chemicals or ingredients that the California Office of Environmental health Hazard Assessment(OEHHA) has deemed to cause cancer or other reproductive toxicity. chemicals and elements on this list include wood dust , brass , and other everyday substances, which can be found in very common household items, such as : lamps , tableware , jewelry , crystal glasses , electric cord