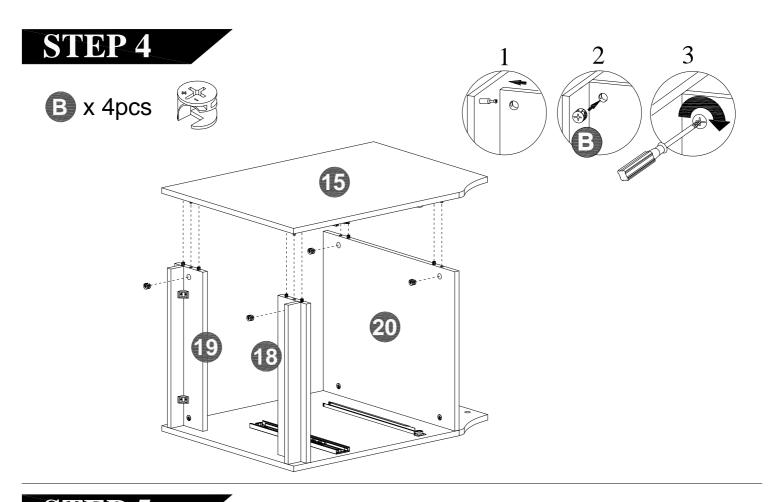

| 8    |       |
| F    |       | 4    |       |
| G    |       | 2    |       |
| Н    |       | 2    |       |
| 1    |       | 3    |       |
| J    |       | 1    |       |
| K    |       | 4    |       |
| L    |       | 2    |       |
| M    |       | 2    |       |
| N    |       | 1    |       |

| Name | Part         | Qty. | Spare |
|------|--------------|------|-------|
| 0    |              | 1    |       |
| Р    |              | 2    |       |
| Q    | 2" Screw     | 11   |       |
| R    | 1-1/2" Screw | 8    |       |
| S    | 9/16" Screw  | 24   |       |
| Т    | 1/2" Screw   | 24   |       |
| U    | 3/4" Nail    | 22   | 1     |
| V    | 7/8" Bolt    | 3    | 1     |
| W    | 5/8" Screw   | 4    |       |

# STEP 1 A x 8pcs **D** x 16pcs **3** x 4pcs 1 x 4pcs





























Q x 4pcs

With assistant carefully stand unit up.



## STEP 14

② x 4pcs

With assistant carefully stand unit up.

































- -Move unit to final location.
- -Adjust drawer fronts as shown below.
- Step1--Loosen screws on back of drawer front brackets as shown.
- Step2--Position drawer front as required.
- Step3--Tighten screws while holding drawer front in position.



STEP 1.



#### What is Proposition 65?

Proposition 65 is a California law that requires warning labels on products that may contain one of more than 800-plus chemicals or ingredients that the California Office of Environmental health Hazard Assessment(OEHHA) has deemed to cause cancer or other reproductive toxicity. chemicals and elements on this list include wood dust , brass