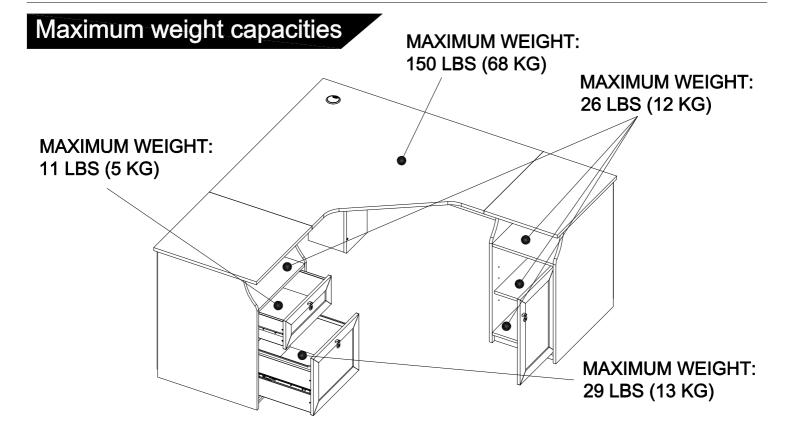

Р    |              | 2    |       |
| Q    | 2" Screw     | 11   |       |
| R    | 1-1/2" Screw | 8    |       |
| S    | 9/16" Screw  | 24   |       |
| Т    | 1/2" Screw   | 24   |       |
| U    | 3/4" Nail    | 22   | 1     |
| V    | 7/8" Bolt    | 3    | 1     |
| W    | 5/8" Screw   | 4    |       |

# STEP 1 A x 8pcs **D** x 16pcs **3** x 4pcs 1 x 4pcs





























Q x 4pcs

With assistant carefully stand unit up.



## STEP 14

② x 4pcs

With assistant carefully stand unit up.

































- -Move unit to final location.
- -Adjust drawer fronts as shown below.
- Step1--Loosen screws on back of drawer front brackets as shown.
- Step2--Position drawer front as required.
- Step3--Tighten screws while holding drawer front in position.



STEP 1.



#### What is Proposition 65?

Proposition 65 is a California law that requires warning labels on products that may contain one of more than 800-plus chemicals or ingredients that the California Office of Environmental health Hazard Assessment(OEHHA) has deemed to cause cancer or other reproductive toxicity. chemicals and elements on this list include wood dust , brass , and other everyday substances, which can be found in very common household items, such as : lamps , tableware , jewelry , crystal glasses , electric cords , beauty products , automobiles , and furniture.

#### Why Did I Find a Proposition 65 Warning on My Home Goods Product?

We include Proposition 65 warnings on all of our products because there is always a chance that one of the 800-plus common chemicals and ingredients