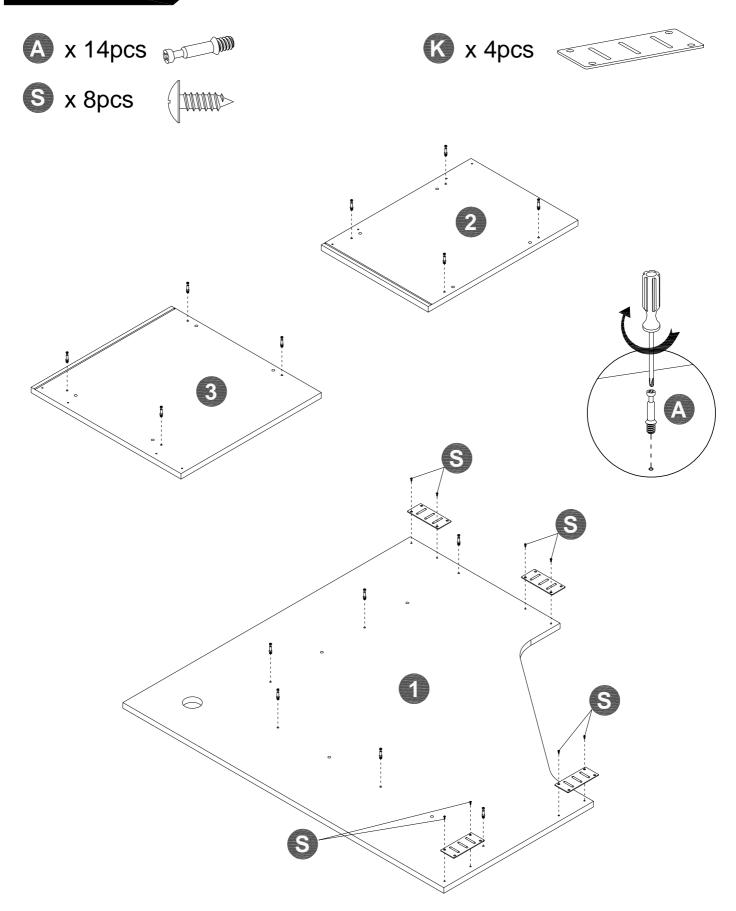

# STEP 1 A x 8pcs **D** x 16pcs **3** x 4pcs 1 x 4pcs

Q x 4pcs

With assistant carefully stand unit up.