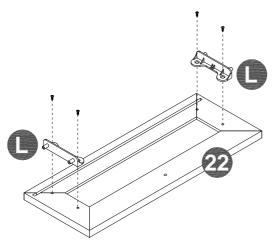

| 1    |       |
| K    |       | 4    |       |
| L    |       | 2    |       |
| M    |       | 2    |       |
| N    |       | 1    |       |

| Name | Part         | Qty. | Spare |
|------|--------------|------|-------|
| 0    |              | 1    |       |
| Р    |              | 2    |       |
| Q    | 2" Screw     | 11   |       |
| R    | 1-1/2" Screw | 8    |       |
| S    | 9/16" Screw  | 24   |       |
| Т    | 1/2" Screw   | 24   |       |
| U    | 3/4" Nail    | 22   | 1     |
| V    | 7/8" Bolt    | 3    | 1     |
| W    | 5/8" Screw   | 4    |       |

# STEP 1 A x 8pcs **D** x 16pcs **3** x 4pcs 1 x 4pcs





























Q x 4pcs

With assistant carefully stand unit up.



## STEP 14

② x 4pcs

With assistant carefully stand unit up.

































- -Move unit to final location.
- -Adjust drawer fronts as shown below.
- Step1--Loosen screws on back of drawer front brackets as shown.
- Step2--Position drawer front as required.
- Step3--Tighten screws while holding drawer front in position.



STEP 1.



#### What is Proposition 65?

Proposition 65 is a California law that requires warning labels on products that may contain one of more than 800-plus chemicals or ingredients that the California Office of Environmental health Hazard Assessment(OEHHA) has deemed to cause cancer or other reproductive toxicity. chemicals and elements on this list include wood dust , brass , and other everyday substances, which can be found in very common household items, such as : lamps , tableware , jewelry , crystal glasses , electric cords , be