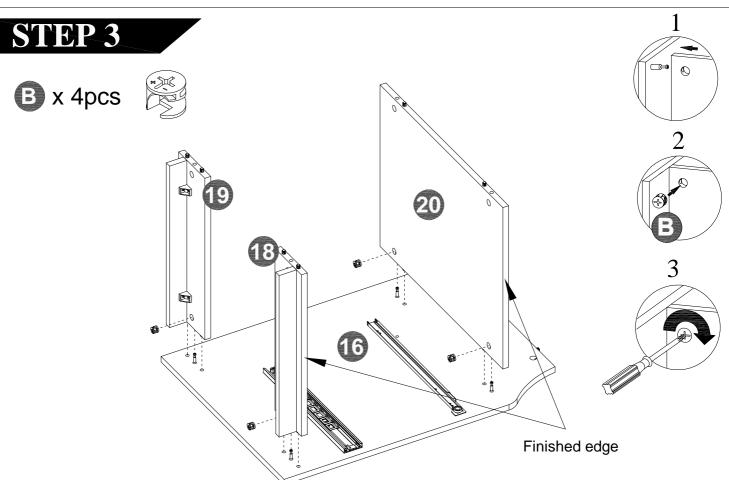

| 8    |       |
| F    |       | 4    |       |
| G    |       | 2    |       |
| Н    |       | 2    |       |
| 1    |       | 3    |       |
| J    |       | 1    |       |
| K    |       | 4    |       |
| L    |       | 2    |       |
| M    |       | 2    |       |
| N    |       | 1    |       |

| Name | Part         | Qty. | Spare |
|------|--------------|------|-------|
| 0    |              | 1    |       |
| Р    |              | 2    |       |
| Q    | 2" Screw     | 11   |       |
| R    | 1-1/2" Screw | 8    |       |
| S    | 9/16" Screw  | 24   |       |
| Т    | 1/2" Screw   | 24   |       |
| U    | 3/4" Nail    | 22   | 1     |
| V    | 7/8" Bolt    | 3    | 1     |
| W    | 5/8" Screw   | 4    |       |

# STEP 1 A x 8pcs **D** x 16pcs **3** x 4pcs 1 x 4pcs





























Q x 4pcs

With assistant carefully stand unit up.



## STEP 14

② x 4pcs

With assistant carefully stand unit up.

































- -Move unit to final location.
- -Adjust drawer fronts as shown below.
- Step1--Loosen screws on back of drawer front brackets as shown.
- Step2--Position drawer front as required.
- Step3--Tighten screws while holding drawer front in position.



STEP 1.



#### What is Proposition 65?

Proposition 65 is a California law that requires warning labels on products that may contain one of more than 800-plus chemicals or ingredients that the California Office of Environmental health Hazard Assessment(OEHHA) has deemed to cause cancer or other reproductive toxicity. chemicals and elements on this list include wood dust , bra