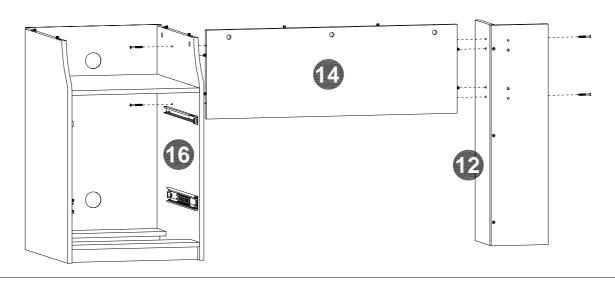

**8** X 1

9 X 1

**1** X 2

**1** X 1

**2** X1

13 X 1

**14** X 1

15 X 1

16 X 1

**7** X 2

18 X1

19 X1

**20** X 1

**21** X 1

**22** X1

**3** X1