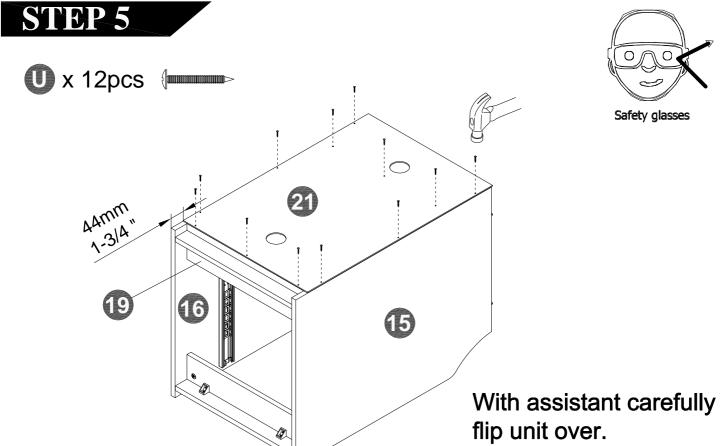

| 8    |       |
| F    |       | 4    |       |
| G    |       | 2    |       |
| Н    |       | 2    |       |
| 1    |       | 3    |       |
| J    |       | 1    |       |
| K    |       | 4    |       |
| L    |       | 2    |       |
| M    |       | 2    |       |
| N    |       | 1    |       |

| Name | Part         | Qty. | Spare |
|------|--------------|------|-------|
| 0    |              | 1    |       |
| Р    |              | 2    |       |
| Q    | 2" Screw     | 11   |       |
| R    | 1-1/2" Screw | 8    |       |
| S    | 9/16" Screw  | 24   |       |
| Т    | 1/2" Screw   | 24   |       |
| U    | 3/4" Nail    | 22   | 1     |
| V    | 7/8" Bolt    | 3    | 1     |
| W    | 5/8" Screw   | 4    |       |

# STEP 1 A x 8pcs **D** x 16pcs **3** x 4pcs 1 x 4pcs





























Q x 4pcs

With assistant carefully stand unit up.



## STEP 14

② x 4pcs

With assistant carefully stand unit up.

































- -Move unit to final location.
- -Adjust drawer fronts as shown below.
- Step1--Loosen screws on back of drawer front brackets as shown.
- Step2--Position drawer front as required.
- Step3--Tighten screws while holding drawer front in position.



STEP 1.



#### What is Proposition 65?

Proposition 65 is a California law that requires warning labels on products that may contain one of more than 800-plus chemicals or ingredients that the California Office of Environmental health Hazard Assessment(OEHHA) has deemed to cause cancer or other reproductive toxicity. chemicals and elements on this list include wood dust , brass ,