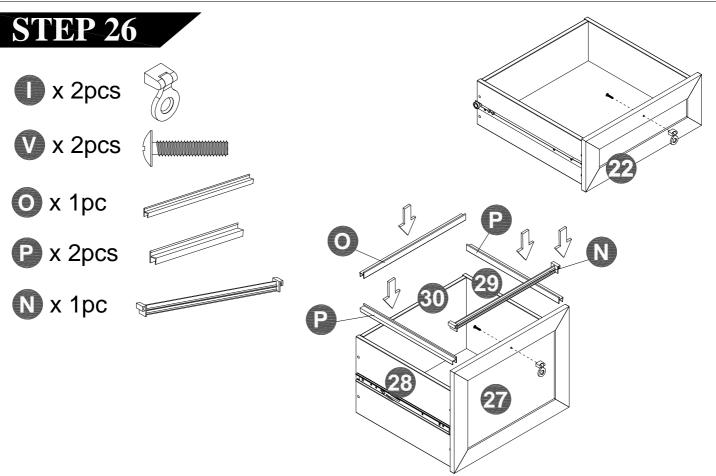

|       |
| K    |       | 4    |       |
| L    |       | 2    |       |
| M    |       | 2    |       |
| N    |       | 1    |       |

| Name | Part         | Qty. | Spare |
|------|--------------|------|-------|
| 0    |              | 1    |       |
| Р    |              | 2    |       |
| Q    | 2" Screw     | 11   |       |
| R    | 1-1/2" Screw | 8    |       |
| S    | 9/16" Screw  | 24   |       |
| Т    | 1/2" Screw   | 24   |       |
| U    | 3/4" Nail    | 22   | 1     |
| V    | 7/8" Bolt    | 3    | 1     |
| W    | 5/8" Screw   | 4    |       |

# STEP 1 A x 8pcs **D** x 16pcs **3** x 4pcs 1 x 4pcs





























Q x 4pcs

With assistant carefully stand unit up.



## STEP 14

② x 4pcs

With assistant carefully stand unit up.

































- -Move unit to final location.
- -Adjust drawer fronts as shown below.
- Step1--Loosen screws on back of drawer front brackets as shown.
- Step2--Position drawer front as required.
- Step3--Tighten screws while holding drawer front in position.



STEP 1.



#### What is Proposition 65?

Proposition 65 is a California law that requires warning labels on products that may contain one of more than 800-plus chemicals or ingredients that the California Office of Environmental health Hazard Assessment(OEHHA) has deemed to cause cancer or other reproductive toxicity. chemicals and elements on this list include wood dust , brass , and other everyday substances, which can be found in very common household items, such as : lamps , tableware , jewelry , crystal glasses , electric cords , beauty p