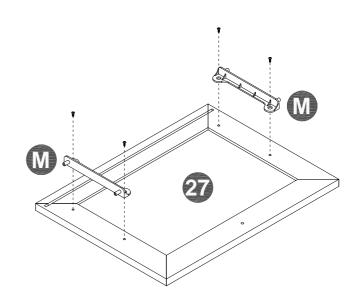

1    |       |
| K    |       | 4    |       |
| L    |       | 2    |       |
| M    |       | 2    |       |
| N    |       | 1    |       |

| Name | Part         | Qty. | Spare |
|------|--------------|------|-------|
| 0    |              | 1    |       |
| Р    |              | 2    |       |
| Q    | 2" Screw     | 11   |       |
| R    | 1-1/2" Screw | 8    |       |
| S    | 9/16" Screw  | 24   |       |
| Т    | 1/2" Screw   | 24   |       |
| U    | 3/4" Nail    | 22   | 1     |
| V    | 7/8" Bolt    | 3    | 1     |
| W    | 5/8" Screw   | 4    |       |

# STEP 1 A x 8pcs **D** x 16pcs **3** x 4pcs 1 x 4pcs





























Q x 4pcs

With assistant carefully stand unit up.



## STEP 14

② x 4pcs

With assistant carefully stand unit up.

































- -Move unit to final location.
- -Adjust drawer fronts as shown below.
- Step1--Loosen screws on back of drawer front brackets as shown.
- Step2--Position drawer front as required.
- Step3--Tighten screws while holding drawer front in position.



STEP 1.



#### What is Proposition 65?

Proposition 65 is a California law that requires warning labels on products that may contain one of more than 800-plus chemicals or ingredients that the California Office of Environmental health Hazard Assessment(OEHHA) has deemed to cause cancer or other reproductive toxicity. chemicals and elements on this list include wood dust , brass , and other everyday substances, which can be found in very common household items, such as : lamps , tableware , jewelry , crystal glasses , electric cords , beau