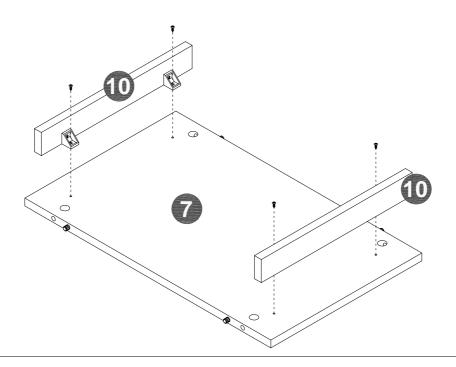

|       |
| F    |       | 4    |       |
| G    |       | 2    |       |
| Н    |       | 2    |       |
| 1    |       | 3    |       |
| J    |       | 1    |       |
| K    |       | 4    |       |
| L    |       | 2    |       |
| M    |       | 2    |       |
| N    |       | 1    |       |

| Name | Part         | Qty. | Spare |
|------|--------------|------|-------|
| 0    |              | 1    |       |
| Р    |              | 2    |       |
| Q    | 2" Screw     | 11   |       |
| R    | 1-1/2" Screw | 8    |       |
| S    | 9/16" Screw  | 24   |       |
| Т    | 1/2" Screw   | 24   |       |
| U    | 3/4" Nail    | 22   | 1     |
| V    | 7/8" Bolt    | 3    | 1     |
| W    | 5/8" Screw   | 4    |       |

# STEP 1 A x 8pcs **D** x 16pcs **3** x 4pcs 1 x 4pcs





























Q x 4pcs

With assistant carefully stand unit up.



## STEP 14

② x 4pcs

With assistant carefully stand unit up.

































- -Move unit to final location.
- -Adjust drawer fronts as shown below.
- Step1--Loosen screws on back of drawer front brackets as shown.
- Step2--Position drawer front as required.
- Step3--Tighten screws while holding drawer front in position.



STEP 1.



#### What is Proposition 65?

Proposition 65 is a California law that requires warning labels on products that may contain one of more than 800-plus chemicals or ingredients that the California Office of Environmental health Hazard Assessment(OEHHA) has deemed to cause cancer or other reproductive toxicity. chemicals and elements on this list include wood dust , brass , and o