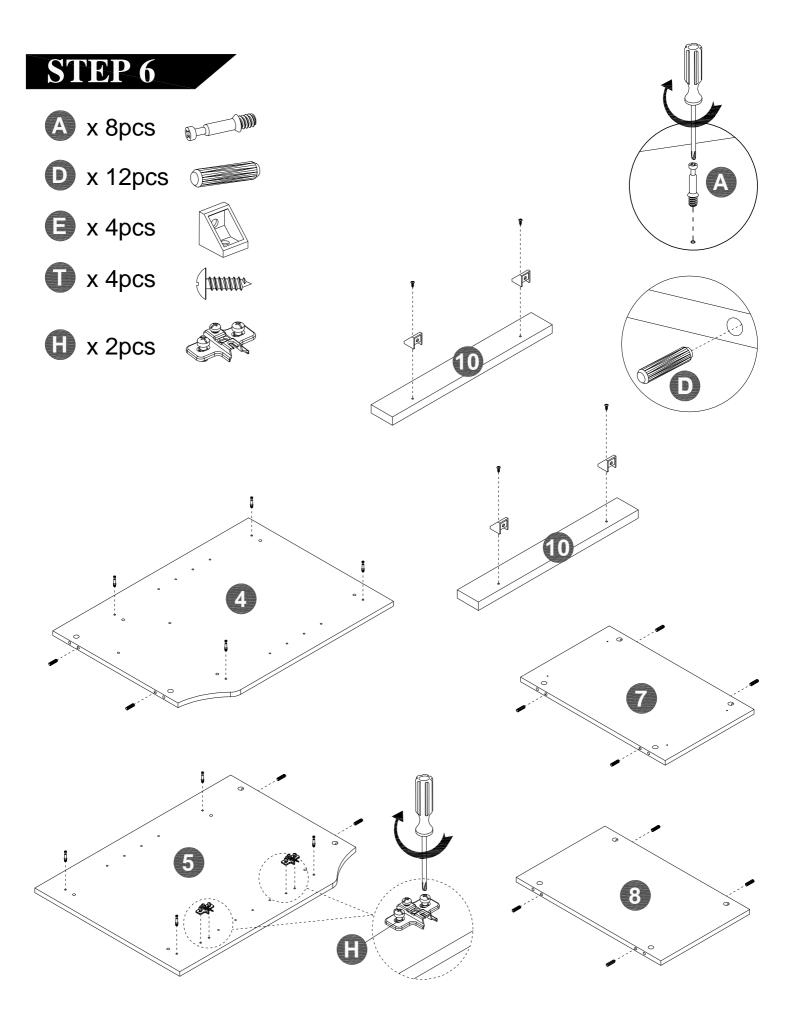

8    |       |
| F    |       | 4    |       |
| G    |       | 2    |       |
| Н    |       | 2    |       |
| 1    |       | 3    |       |
| J    |       | 1    |       |
| K    |       | 4    |       |
| L    |       | 2    |       |
| M    |       | 2    |       |
| N    |       | 1    |       |

| Name | Part         | Qty. | Spare |
|------|--------------|------|-------|
| 0    |              | 1    |       |
| Р    |              | 2    |       |
| Q    | 2" Screw     | 11   |       |
| R    | 1-1/2" Screw | 8    |       |
| S    | 9/16" Screw  | 24   |       |
| Т    | 1/2" Screw   | 24   |       |
| U    | 3/4" Nail    | 22   | 1     |
| V    | 7/8" Bolt    | 3    | 1     |
| W    | 5/8" Screw   | 4    |       |

# STEP 1 A x 8pcs **D** x 16pcs **3** x 4pcs 1 x 4pcs





























Q x 4pcs

With assistant carefully stand unit up.



## STEP 14

② x 4pcs

With assistant carefully stand unit up.

































- -Move unit to final location.
- -Adjust drawer fronts as shown below.
- Step1--Loosen screws on back of drawer front brackets as shown.
- Step2--Position drawer front as required.
- Step3--Tighten screws while holding drawer front in position.



STEP 1.



#### What is Proposition 65?

Proposition 65 is a California law that requires warning labels on products that may contain one of more than 800-plus chemicals or ingredients that the California Office of Environmental health Hazard Assessment(OEHHA) has deemed to cause cancer or other reproductive toxicity. chemicals and elements on this list include wood dust , brass , a