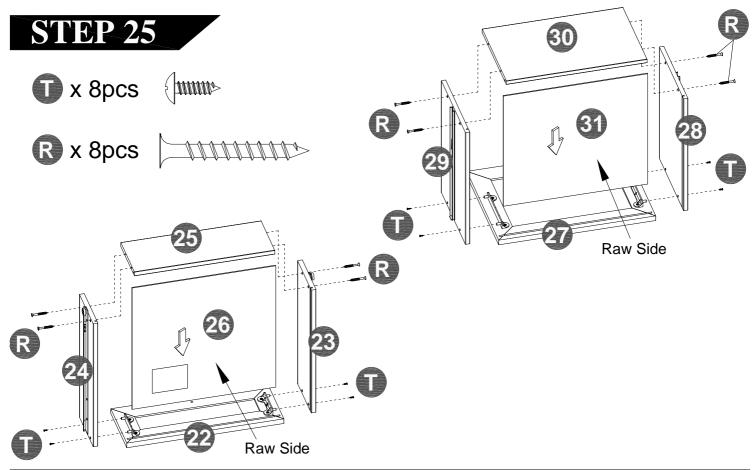

|       |
| K    |       | 4    |       |
| L    |       | 2    |       |
| M    |       | 2    |       |
| N    |       | 1    |       |

| Name | Part         | Qty. | Spare |
|------|--------------|------|-------|
| 0    |              | 1    |       |
| Р    |              | 2    |       |
| Q    | 2" Screw     | 11   |       |
| R    | 1-1/2" Screw | 8    |       |
| S    | 9/16" Screw  | 24   |       |
| Т    | 1/2" Screw   | 24   |       |
| U    | 3/4" Nail    | 22   | 1     |
| V    | 7/8" Bolt    | 3    | 1     |
| W    | 5/8" Screw   | 4    |       |

# STEP 1 A x 8pcs **D** x 16pcs **3** x 4pcs 1 x 4pcs





























Q x 4pcs

With assistant carefully stand unit up.



## STEP 14

② x 4pcs

With assistant carefully stand unit up.

































- -Move unit to final location.
- -Adjust drawer fronts as shown below.
- Step1--Loosen screws on back of drawer front brackets as shown.
- Step2--Position drawer front as required.
- Step3--Tighten screws while holding drawer front in position.



STEP 1.



#### What is Proposition 65?

Proposition 65 is a California law that requires warning labels on products that may contain one of more than 800-plus chemicals or ingredients that the California Office of Environmental health Hazard Assessment(OEHHA) has deemed to cause cancer or other reproductive toxicity. chemicals and elements on this list include wood dust , brass , and other everyday substances, which can be found in very common household items, such as : lamps , tableware , jewelry , crystal glasses , electric cords , beauty