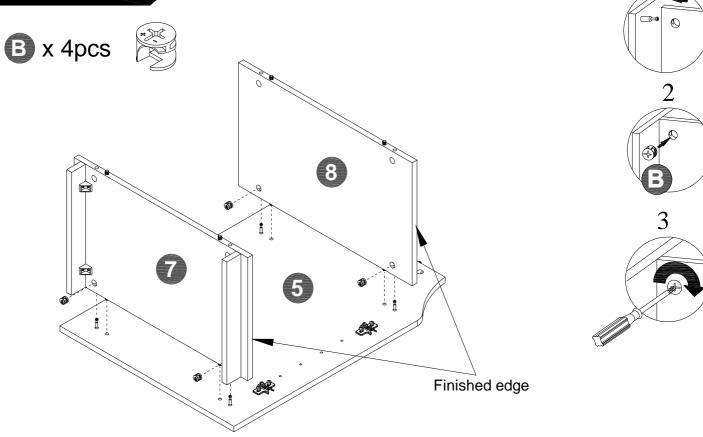

# STEP 1 A x 8pcs **D** x 16pcs **3** x 4pcs 1 x 4pcs

Q x 4pcs

With assistant carefully stand unit up.