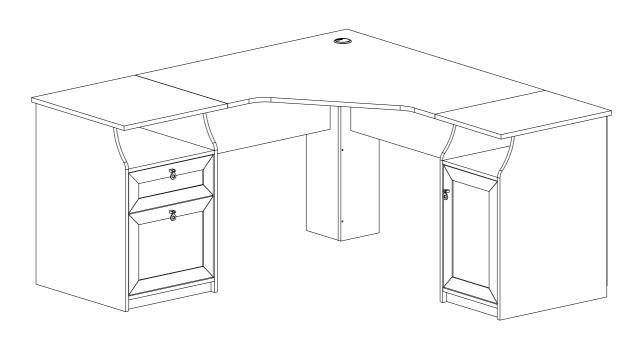

#### **ASSEMBLY INSTRUCTIONS**

ITEM#: FL1225

#### Important Safety Instructions:

- Please read all instructions before beginning assembly
- Please make sure receive all the parcels to start the assembly
- For your safety and convenience, assembly by two people is recommended
- Use the parts and hardware lists to identify and separate each of the components included
- Save all packing materials until assembly is completed to avoid the accidental discarding of smaller parts or hardware



THANK YOU FOR PURCHASING

#### PARTS LIST

**1** X 1

**2** X1

**3** X 1

**4** X 1

**5** X 1

6 X 1

**7** X 1

**8** X 1

9 X 1

**1** X 2

**1** X 1

**2** X1

13 X 1

**14** X 1

15 X 1

16 X 1

**7** X 2

18 X1

19 X1

**20** X 1

**21** X 1

**22** X1

**3** X1

**24** X1

25 X 1

26 X 1

27 X1

28 X1

29 X1

**30** X 1

31 X 1

32 X 1



# HARDWARE LIST

| Name | Part  | Qty. | Spare |
|------|-------|------|-------|
| А    |       | 30   | 1     |
| В    | ***** | 30   | 1     |
| С    | 6     | 14   | 1     |
| D    |       | 40   | 1     |
| Е    |       | 8    |       |
| F    |       | 4    |       |
| G    |       | 2    |       |
| Н    |       | 2    |       |
| 1    |       | 3    |       |
| J    |       | 1    |       |
| K    |       | 4    |       |
| L    |       |