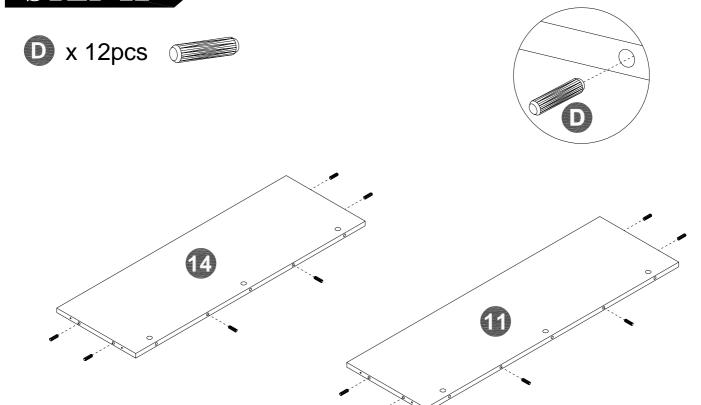

## STEP 14

② x 4pcs

With assistant carefully stand unit up.

- -Move unit to final location.
- -Adjust drawer fronts as shown below.
- Step1--Loosen screws on back of drawer front brackets as shown.
- Step2--Position drawer front as required.
- Step3--Tighten screws while holding drawer front in position.