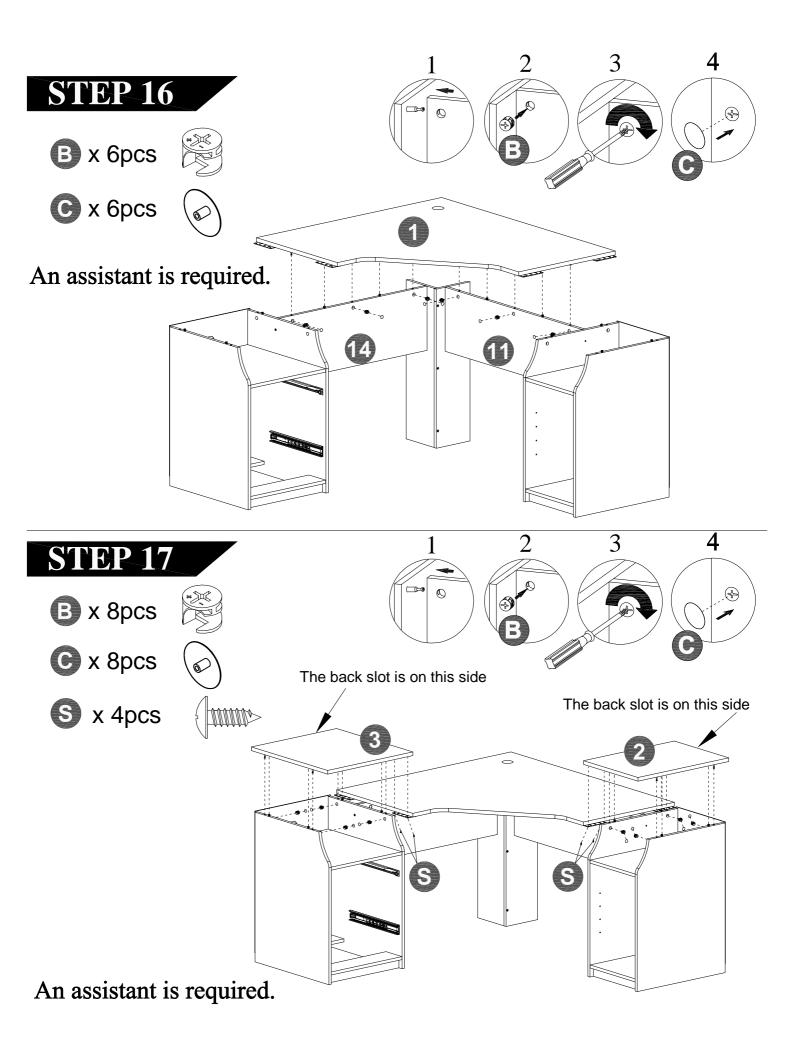

|
| J    |       | 1    |       |
| K    |       | 4    |       |
| L    |       | 2    |       |
| M    |       | 2    |       |
| N    |       | 1    |       |

| Name | Part         | Qty. | Spare |
|------|--------------|------|-------|
| 0    |              | 1    |       |
| Р    |              | 2    |       |
| Q    | 2" Screw     | 11   |       |
| R    | 1-1/2" Screw | 8    |       |
| S    | 9/16" Screw  | 24   |       |
| Т    | 1/2" Screw   | 24   |       |
| U    | 3/4" Nail    | 22   | 1     |
| V    | 7/8" Bolt    | 3    | 1     |
| W    | 5/8" Screw   | 4    |       |

# STEP 1 A x 8pcs **D** x 16pcs **3** x 4pcs 1 x 4pcs





























Q x 4pcs

With assistant carefully stand unit up.



## STEP 14

② x 4pcs

With assistant carefully stand unit up.

































- -Move unit to final location.
- -Adjust drawer fronts as shown below.
- Step1--Loosen screws on back of drawer front brackets as shown.
- Step2--Position drawer front as required.
- Step3--Tighten screws while holding drawer front in position.



STEP 1.



#### What is Proposition 65?

Proposition 65 is a California law that requires warning labels on products that may contain one of more than 800-plus chemicals or ingredients that the California Office of Environmental health Hazard Assessment(OEHHA) has deemed to cause cancer or other reproductive toxicity. chemicals and elements on this list include wood dust , brass , and other everyday substances, which can be found in very common household items, such as : lamps , tableware , jewelry , crystal glasses ,