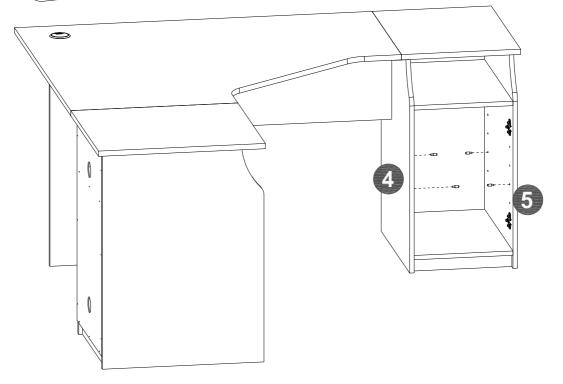

| J    |       | 1    |       |
| K    |       | 4    |       |
| L    |       | 2    |       |
| M    |       | 2    |       |
| N    |       | 1    |       |

| Name | Part         | Qty. | Spare |
|------|--------------|------|-------|
| 0    |              | 1    |       |
| Р    |              | 2    |       |
| Q    | 2" Screw     | 11   |       |
| R    | 1-1/2" Screw | 8    |       |
| S    | 9/16" Screw  | 24   |       |
| Т    | 1/2" Screw   | 24   |       |
| U    | 3/4" Nail    | 22   | 1     |
| V    | 7/8" Bolt    | 3    | 1     |
| W    | 5/8" Screw   | 4    |       |

# STEP 1 A x 8pcs **D** x 16pcs **3** x 4pcs 1 x 4pcs





























Q x 4pcs

With assistant carefully stand unit up.



## STEP 14

② x 4pcs

With assistant carefully stand unit up.

































- -Move unit to final location.
- -Adjust drawer fronts as shown below.
- Step1--Loosen screws on back of drawer front brackets as shown.
- Step2--Position drawer front as required.
- Step3--Tighten screws while holding drawer front in position.



STEP 1.



#### What is Proposition 65?

Proposition 65 is a California law that requires warning labels on products that may contain one of more than 800-plus chemicals or ingredients that the California Office of Environmental health Hazard Assessment(OEHHA) has deemed to cause cancer or other reproductive toxicity. chemicals and elements on this list include wood dust , brass , and other everyday substances, which can be found in very common household items, such as : lamps , tableware , jewelry , crystal glasses , elect