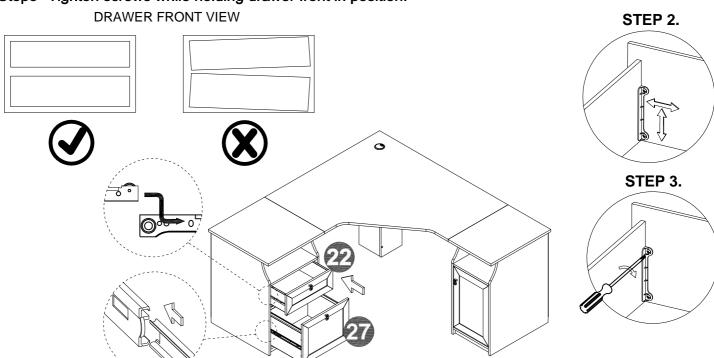

## STEP 14

② x 4pcs

With assistant carefully stand unit up.

- -Move unit to final location.
- -Adjust drawer fronts as shown below.
- Step1--Loosen screws on back of drawer front brackets as shown.
- Step2--Position drawer front as required.
- Step3--Tighten screws while holding drawer front in position.