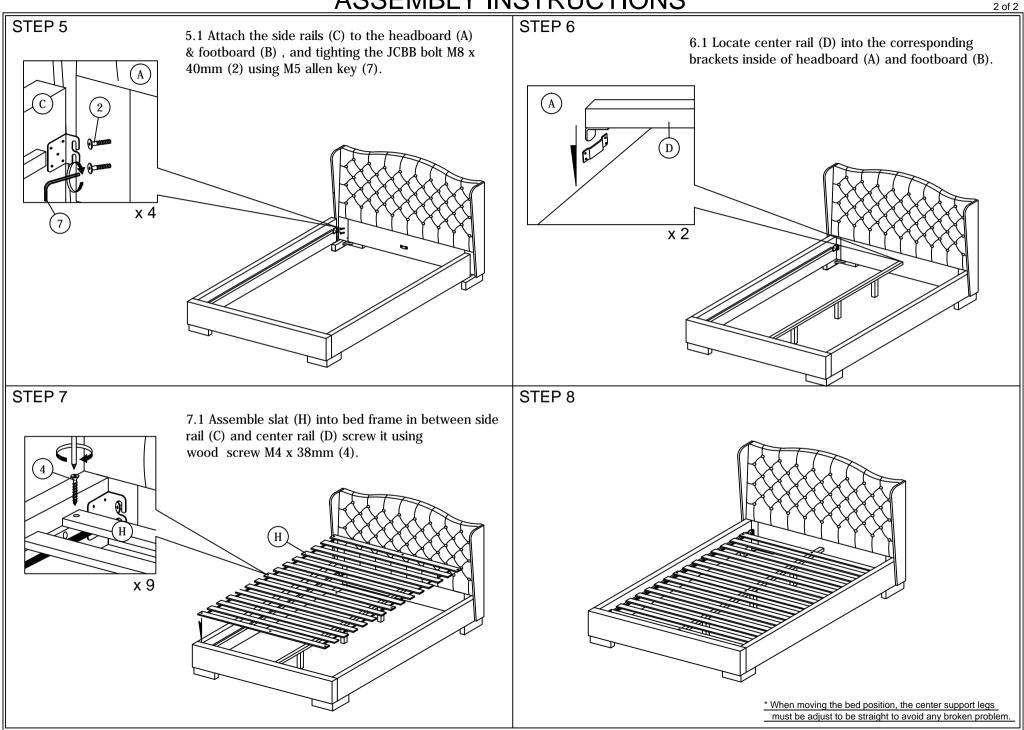

NOTE : THE QUANTITY OF BOTH 'PARTS' AND 'HARDWARE' RELATE TO 1 UNIT ONLY . TOOL NEEDED : SCREWDRIVER "NOT PROVIDED".

| PARTS LIST |                      |       | HARDWARE LIST |                           |       |
|------------|----------------------|-------|---------------|---------------------------|-------|
| ITEM       | DESCRIPTION          | QTY   | ITEM          | DESCRIPTION               | QTY   |
| A          | HEADBOARD            | 1 PC  | 1             | JCBC BOLT M6 x 50mm       | 6 PCS |
| B          | FOOTBOARD            | 1 PC  | 2             | JCBB BOLT M8 x 40mm       | 0.00  |
| C          | SIDE RAIL            | 2 PCS | 3             | M6 FLAT WASHER 💿          | 6 PCS |
|            |                      |       | 4             | WOOD SCREW M4 x 38mm      | 9 PCS |
| D          | CENTER RAIL          | 1 PC  | 5             | WOOD SCREW M4 x 45mm      | 8 PCS |
| Е          | BED LEG              | 4 PCS | 6             | M4 ALLEN KEY (BALL SHAPE) | 1 PC  |
| F          | CENTER SUPPORT LEG   | 3 PCS | 7             | M5 ALLEN KEY (BALL SHAPE) | 1 PC  |
| G          | HEADBOARD WING (L&R) | 2 PCS | 8             | WOOD DOWEL M8 x 30mm      | 4 PCS |
| Н          | SLAT                 | 1 Set |               |                           |       |