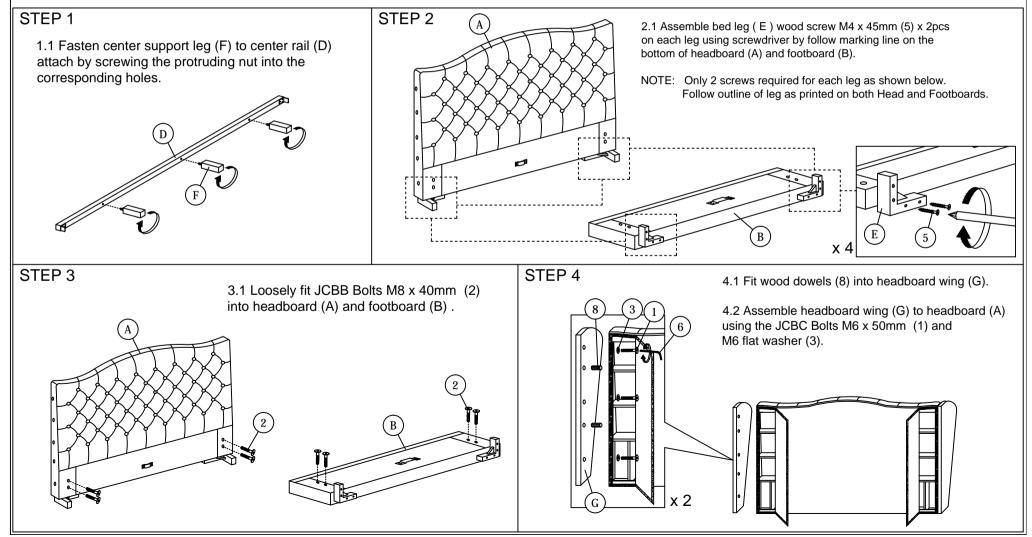

NOTE : THE QUANTITY OF BOTH 'PARTS' AND 'HARDWARE' RELATE TO 1 UNIT ONLY . TOOL NEEDED : SCREWDRIVER "NOT PROVIDED".

| PARTS LIST |                      |       | HARDWARE LIST |                           |       |
|------------|----------------------|-------|---------------|---------------------------|-------|
| ITEM       | DESCRIPTION          | QTY   | ITEM          | DESCRIPTION               | QTY   |
| A          | HEADBOARD            | 1 PC  | 1             | JCBC BOLT M6 x 50mm       | 6 PCS |
| B          | FOOTBOARD            | 1 PC  | 2             | JCBB BOLT M8 x 40mm       | 0.00  |
| C          | SIDE RAIL            | 2 PCS | 3             | M6 FLAT WASHER 💿          | 6 PCS |
|            |                      |       | 4             | WOOD SCREW M4 x 38mm      | 9 PCS |
| D          | CENTER RAIL          | 1 PC  | 5             | WOOD SCREW M4 x 45mm      | 8 PCS |
| Е          | BED LEG              | 4 PCS | 6             | M4 ALLEN KEY (BALL SHAPE) | 1 PC  |
| F          | CENTER SUPPORT LEG   | 3 PCS | 7             | M5 ALLEN KEY (BALL SHAPE) | 1 PC  |
| G          | HEADBOARD WING (L&R) | 2 PCS | 8             | WOOD DOWEL M8 x 30mm      | 4 PCS |
| Н          | SLAT                 | 1 Set |               |                           |       |