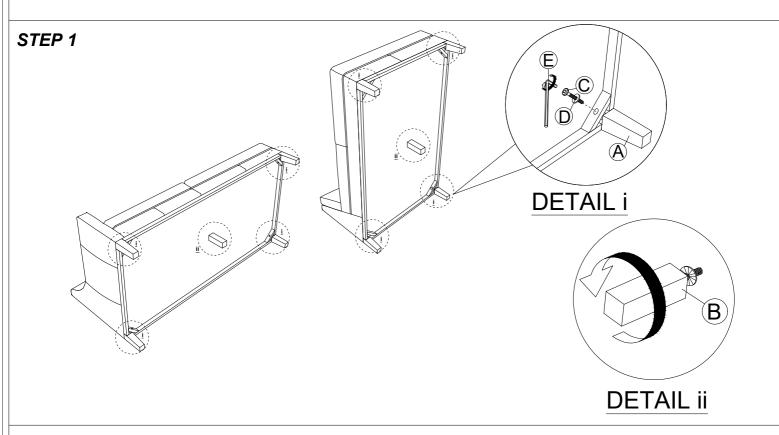

## Assembly Instructions

**MODEL**: 260SS (3-2EL + 1.5 COUCH-R)

Thanks you for purchasing this quality product. Be sure to lay all components on a soft and clean surface before assembly in order to avoid components from being scratched.

## CAUTIONS:

- 1. Check contents against list for quantity.
- 2. Familiarize yourself with the components and hardware by reviewing the Assembly Instructions.
- 3. Do not over tightened the screws and bolts as it may damage the threads.
- 4. Keep all hardware parts out of the reach of children.
- 5. Please "LIFT UP & MOVE" the chair when ever you want to shift it.