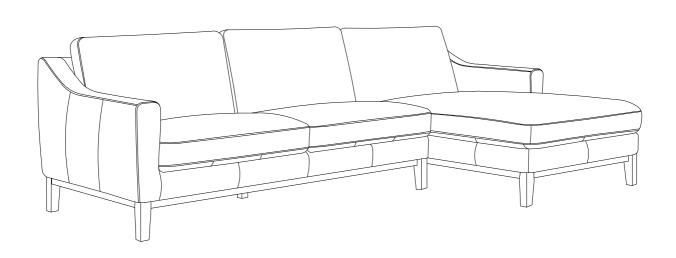

## Assembly Instructions

**MODEL**: 260SS (3-2EL + 1.5 COUCH-R)

Thanks you for purchasing this quality product. Be sure to lay all components on a soft and clean surface before assembly in order to avoid components from being scratched.

## CAUTIONS:

- 1. Check contents against list for quantity.
- 2. Familiarize yourself with the components and hardware by reviewing the Assembly Instructions.
- 3. Do not over tightened the screws and bolts as it may damage the threads.
- 4. Keep all hardware parts out of the reach of children.
- 5. Please "LIFT UP & MOVE" the chair when ever you want to shift it.







COMPLETED ASSEMBLY