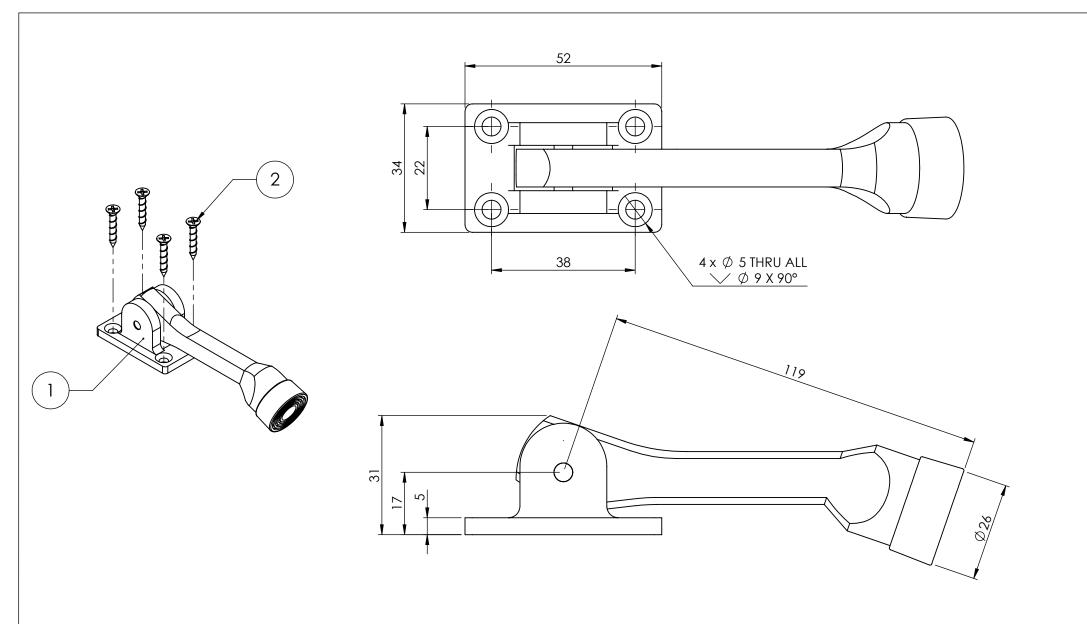

| ITEM NO. | PART NUMBER | DESCRIPTION           | QTY. |
|----------|-------------|-----------------------|------|
| 1        | 50022-1     | DOOR HOLDER           | 1    |
| 2        | SCS-4-25    | SCREW-C/SUNK-4MMx25MM | 4    |

| DRAWN               | B DOOLAN     | 28/11/2014 | CAT NO: |
|---------------------|--------------|------------|---------|
| CHK'D               | U WAUGE      | 28/11/2014 |         |
| MATERIAL BRASS      |              |            |         |
| FINISH SATIN/CHROME |              |            |         |
| WEIGHT              | DESCRIPTION: |            |         |
| Ш                   |              |            |         |
|                     |              |            |         |

www.emro.com.au This drawing has been made with due care and attention however Emro do not accept any responsibility for variations. This drawing and information contained is the property of Emro and cannot be used without their consent. 50022

DOOR HOLDER