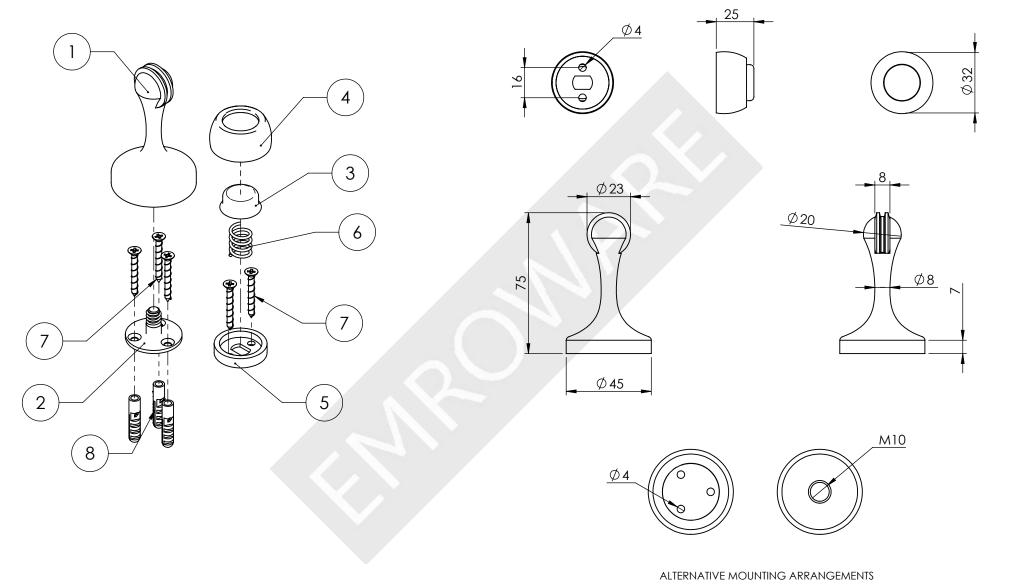

| ITEM NO. | PART NUMBER | DESCRIPTION             | QTY. |
|----------|-------------|-------------------------|------|
| 1        | 50017-1     | DOOR STOP               | 1    |
| 2        | 50017-2     | PLATE-MOUNT             | 1    |
| 3        | 50017-3     | BUTTON                  | 1    |
| 4        | 50017-4     | BUTTON HOUSING          | 1    |
| 5        | 50017-5     | PLATE-BUTTON            | 1    |
| 6        | 50017-6     | SPRING                  | 1    |
| 7        | S-ST-3.5x30 | SCREW-C/SUNK-3.5MMX30MM | 5    |
| 8        | WP-6-28     | WALL PLUG-6MMX28MM      | 3    |

| 00017 | 5 | 00 | 1 | 7 |
|-------|---|----|---|---|
|-------|---|----|---|---|

DESCRIPTION:

MAGNETIC DOOR STOP-WALL OR DOOR MOUNTED TYPE