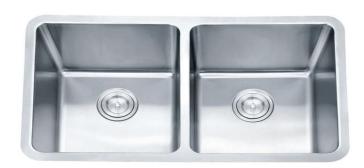

# SS 7946A

## **IMPACT Double Bowl Undermount Sink**

# SPECIFICATIONS







## **CLEANING & MAINTENANCE:**

All Sinks should be cleaned with mild detergent and water
All Products must be cleaned with a soft cloth with soapy water, avoid
waxes, solvents, abrasives, acids and other chemical based cleaners
Warranty will be void if damages are caused by unsuitable cleaning
products

### **WARRANTY INFORMATION:**

25 Year Parts or Products Replacement Warranty 1 Year Replacement Warranty on Waste Plugs All products (Excluding Waste Plugs) have a full 1 year in house labour warranty from date of purchase



42 Castro Way, Derrimut VIC 3026 (03) 8390 6300 ect sales@outlook.com www.ectglobal.com.au