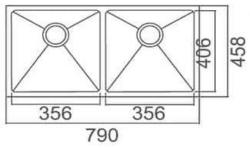

# SS 7946A

## **IMPACT Double Bowl Undermount Sink**

# SPECIFICATIONS







## **CLEANING & MAINTENANCE:**

All Sinks should be cleaned with mild detergent and water
All Products must be cleaned with a soft cloth with soapy water, avoid
waxes, solvents, abrasives, acids and other chemical based cleaners
Warranty will be void if damages are caused by unsuitable cleaning
products

### **WARRANTY INFORMATION:**

25 Year Parts or Products Replacement Warranty 1 Year Replacement Warranty on Waste Plugs All products (Excluding Waste Plugs) have a full 1 year in house labour warranty from date of purchase



42 Castro Way, Derrimut VIC 3026 (03) 8390 6300 ect sales@outlook.com www.ectglobal.com.au