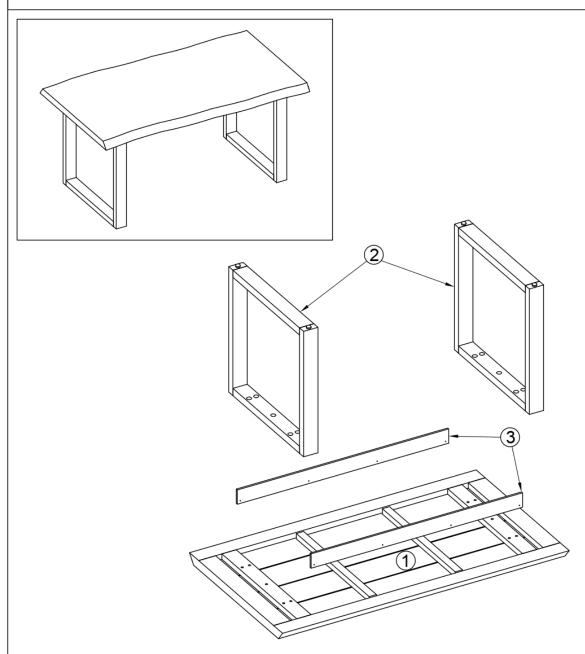

# **ASSEMBLY INSTRUCTIONS**

**LIVE EDGE DINING 1.6m TABLE** 

**Note:** The assembly of this product requires two people.

|                       | Ti                                    |                      |
|-----------------------|---------------------------------------|----------------------|
| a. Bolt M8x50mm       | <b>b</b> . Spring Washer Ø8/Ø12x1.2mm | C. Washer Ø8/Ø19x2mm |
|                       |                                       |                      |
| 10 pcs                | 10 pcs                                | 10 pcs               |
| d. Allen Key N4x110mm | e. Screw M4x25mm                      |                      |
|                       | EDDDD.                                |                      |
| 1 pc 🔏                | 8 pcs                                 |                      |

## STEP 1:

Place Table Top (1) on a soft covered surface to avoid scratching during Assembly.

Attach the Apron (3) to the Table Top (1) with screws (e).

## STEP 2:

Attach the Legs (2) to the Table Top (1) with Bolts (a), Spring washers (b), Washers (c), using Allen key (d).

Page 2-4