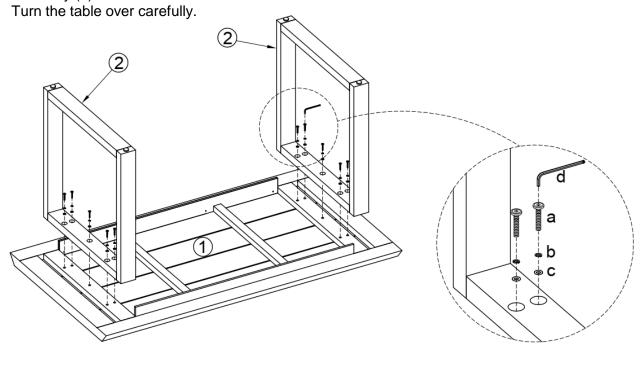

## STEP 2:

Attach the Legs (2) to the Table Top (1) with Bolts (a), Spring washers (b), Washers (c), using Allen key (d).

Page 2-4