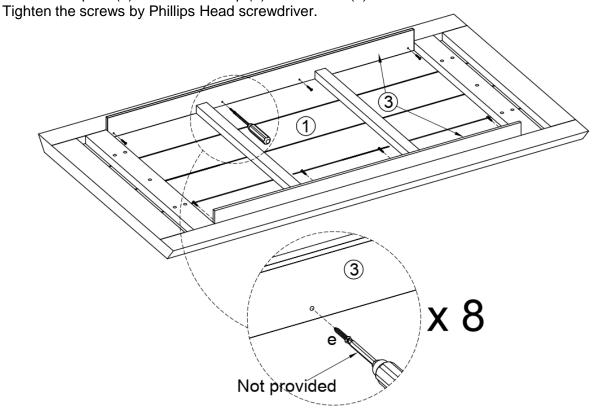

## STEP 1:

Place Table Top (1) on a soft covered surface to avoid scratching during Assembly.

Attach the Apron (3) to the Table Top (1) with screws (e).